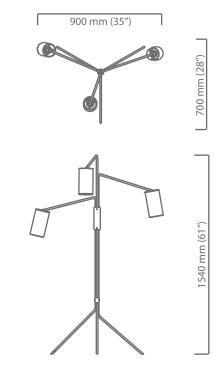

## Array Floor with cotton shades

**finish options** • bronze with satin brass details

• bronze with satin nickel details

polished nickel

(please see website for all images)

shade dimensions

11cm diam x 20cm L (4 ½" diam x 8" L)

shade options

black cotton with gold lining

siluac options

black cotton with silver lining
dove grey silk with dark grey lining
(opal glass shade option also available)

bulb holder

3 x E27 (USA, E26).

wattage

3 x 25 watts

weight

8kg (18 lbs)

switch

in-line

certification

• our fittings are manufactured in accordance

with EN 60598