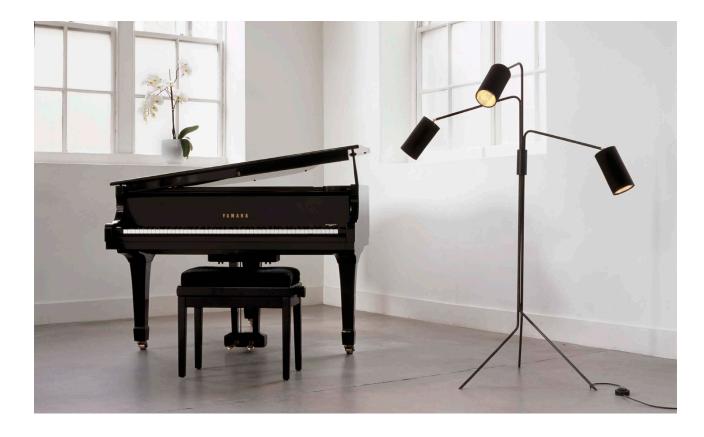

## Array Floor with cotton shades

**finish options** • bronze with satin brass details

• bronze with satin nickel details

polished nickel

(please see website for all images)

shade dimensions

11cm diam x 20cm L (4 ½" diam x 8" L)

shade options

black cotton with gold lining

siluac options

black cotton with silver lining
dove grey silk with dark grey lining
(opal glass shade option also available)

bulb holder

3 x E27 (USA, E26).

wattage

3 x 25 watts

weight

8kg (18 lbs)

switch

in-line

certification

• our fittings are manufactured in accordance

with EN 60598