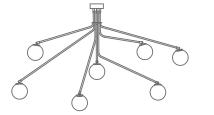

## Array Pendant with opal glass shades

finish options • bronze with satin brass details

• bronze with satin nickel details

polished nickel

(please see website for all images)

shade dimensions 120 mm (5") diam

shade options opal glass

(silk and cotton shades also available)

bulb holder 7 x G9 mains halogen

wattage 7 x 25 watts

15kg (33 lbs) weight

suspension extension kit available if a drop

larger than 850mm (33") is required. Please specify overall drop required, from the ceiling to the bottom of the fitting.