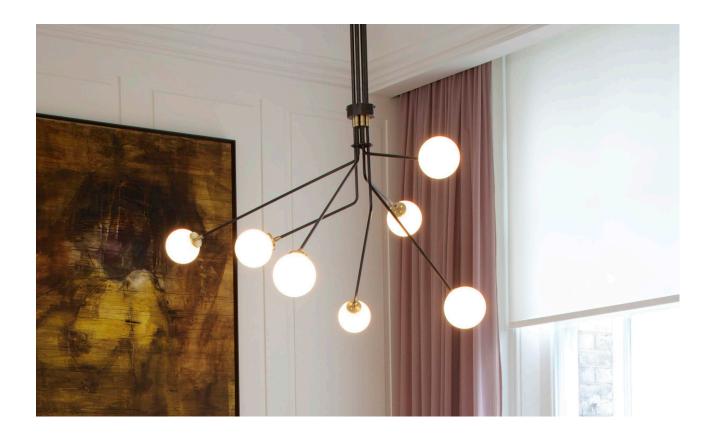

## Array Pendant with opal glass shades

finish options • bronze with satin brass details

• bronze with satin nickel details

polished nickel

(please see website for all images)

shade dimensions 120 mm (5") diam

shade options opal glass

(silk and cotton shades also available)

bulb holder 7 x G9 mains halogen

wattage 7 x 25 watts

15kg (33 lbs) weight

suspension extension kit available if a drop

larger than 850mm (33") is required. Please specify overall drop required, from the ceiling to the bottom of the fitting.