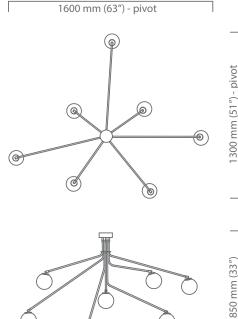

## Array Pendant with opal glass shades

finish options • bronze with satin brass details

• bronze with satin nickel details

polished nickel

(please see website for all images)

shade dimensions 120 mm (5") diam

shade options opal glass

(silk and cotton shades also available)

bulb holder 7 x G9 mains halogen

wattage 7 x 25 watts

15kg (33 lbs) weight

suspension extension kit available if a drop

larger than 850mm (33") is required. Please specify overall drop required, from the ceiling to the bottom of the fitting.