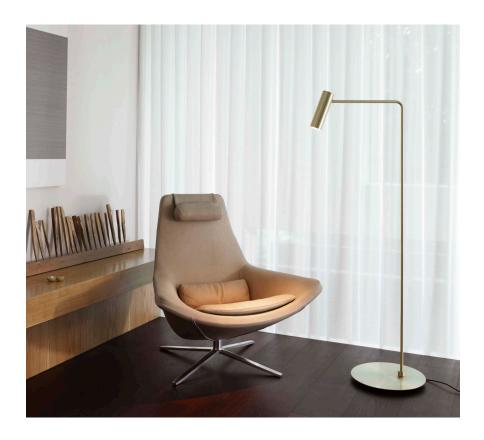

## Heron Floor with movable head

adjustable head position

| finish        | satin brass                                                                                                                                                                                                          |
|---------------|----------------------------------------------------------------------------------------------------------------------------------------------------------------------------------------------------------------------|
| bulb holder   | 1 x GU10 retro-fit LED                                                                                                                                                                                               |
| wattage       | 1 x 5 watts                                                                                                                                                                                                          |
| weight        | 15kg (33 lbs)                                                                                                                                                                                                        |
| switch        | in-line                                                                                                                                                                                                              |
| designer      | Michael Verheyden                                                                                                                                                                                                    |
| certification | <ul> <li>our fittings are manufactured in<br/>accordance with EN 60598</li> <li>our fittings are not UL listed – please<br/>contact CTO Lighting /dealer should<br/>you require a fitting to be UL Listed</li> </ul> |