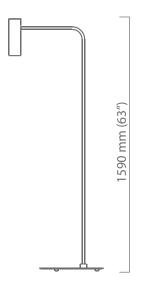

## Heron Floor with movable head

adjustable head position

| finish        | satin brass                                                                                                                                                                                                          |
|---------------|----------------------------------------------------------------------------------------------------------------------------------------------------------------------------------------------------------------------|
| bulb holder   | 1 x GU10 retro-fit LED                                                                                                                                                                                               |
| wattage       | 1 x 5 watts                                                                                                                                                                                                          |
| weight        | 15kg (33 lbs)                                                                                                                                                                                                        |
| switch        | in-line                                                                                                                                                                                                              |
| designer      | Michael Verheyden                                                                                                                                                                                                    |
| certification | <ul> <li>our fittings are manufactured in<br/>accordance with EN 60598</li> <li>our fittings are not UL listed – please<br/>contact CTO Lighting /dealer should<br/>you require a fitting to be UL Listed</li> </ul> |