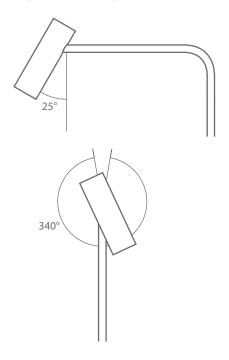

## Heron Floor with movable head

adjustable head position

| finish        | satin brass                                                                                                                                                                                                          |
|---------------|----------------------------------------------------------------------------------------------------------------------------------------------------------------------------------------------------------------------|
| bulb holder   | 1 x GU10 retro-fit LED                                                                                                                                                                                               |
| wattage       | 1 x 5 watts                                                                                                                                                                                                          |
| weight        | 15kg (33 lbs)                                                                                                                                                                                                        |
| switch        | in-line                                                                                                                                                                                                              |
| designer      | Michael Verheyden                                                                                                                                                                                                    |
| certification | <ul> <li>our fittings are manufactured in<br/>accordance with EN 60598</li> <li>our fittings are not UL listed – please<br/>contact CTO Lighting /dealer should<br/>you require a fitting to be UL Listed</li> </ul> |