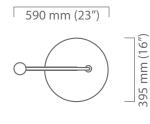

## Heron Floor with movable head

adjustable head position

| finish        | satin brass                                                                                                                                                                                                          |
|---------------|----------------------------------------------------------------------------------------------------------------------------------------------------------------------------------------------------------------------|
| bulb holder   | 1 x GU10 retro-fit LED                                                                                                                                                                                               |
| wattage       | 1 x 5 watts                                                                                                                                                                                                          |
| weight        | 15kg (33 lbs)                                                                                                                                                                                                        |
| switch        | in-line                                                                                                                                                                                                              |
| designer      | Michael Verheyden                                                                                                                                                                                                    |
| certification | <ul> <li>our fittings are manufactured in<br/>accordance with EN 60598</li> <li>our fittings are not UL listed – please<br/>contact CTO Lighting /dealer should<br/>you require a fitting to be UL Listed</li> </ul> |