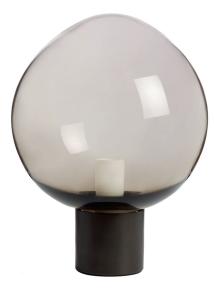

## **MOON LARGE TABLE**

| finish options | bronze base with hand-blown bronze tinted glass shade and opal diffus CTO-03-050-0101                                                         | er             |
|----------------|-----------------------------------------------------------------------------------------------------------------------------------------------|----------------|
| flex           | 2000mm cordset with black flex and inline switch, please specify plug type on order                                                           |                |
| bulbs          | 240v - 1 x G9 mains halogen, 25w max (with opal diffuser)<br>120v - 1 x G9 mains halogen, 25w max (with opal diffuser)<br>(no bulbs supplied) |                |
| weight         | 5kg (11lbs)                                                                                                                                   |                |
| certification  | CE                                                                                                                                            | 280mm<br>(11") |