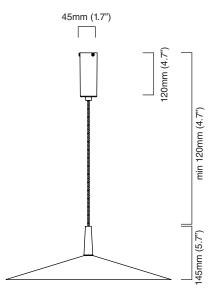

> please specify the required overall drop from the ceiling to the bottom of the fitting

bulbs integrated LED - trailing edge dimmable - 2700k - 8W

7kg (15lbs) weight

certification

 $C \in$ 

mounting plate dimensions