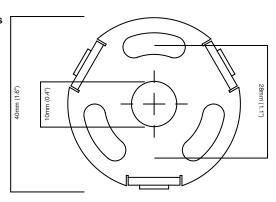

> please specify the required overall drop from the ceiling to the bottom of the fitting

bulbs integrated LED - trailing edge dimmable - 2700k - 8W

7kg (15lbs) weight

certification

 $C \in$ 

mounting plate dimensions