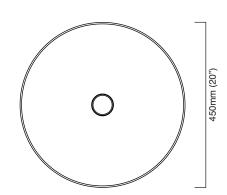

> please specify the required overall drop from the ceiling to the bottom of the fitting

bulbs integrated LED - trailing edge dimmable - 2700k - 8W

7kg (15lbs) weight

certification

 $C \in$ 

mounting plate dimensions