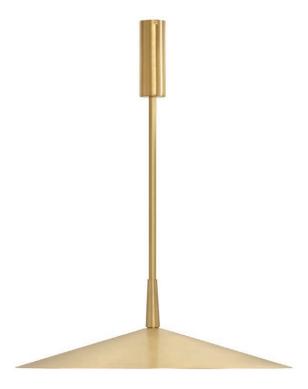

## **TINTO MEDIUM**

finish options

all satin brass CTO-01-243-0021

dark bronze shade and finial with satin brass drop rod and ceiling rose

CTO-01-243-0022

satin brass shade and finial with dark bronze drop rod and ceiling rose

CTO-01-243-0023 all dark bronze CTO-01-243-0024

all satin brass with black silk braided flex

CTO-01-243-0025

all dark bronze with black silk braided flex CTO-01-243-0026

drop rod or flex silk braided stated as above suspension

> please specify the required overall drop from the ceiling to the bottom of the fitting

bulbs integrated LED - trailing edge dimmable - 2700k - 8W

7kg (15lbs) weight

certification

 $C \in$ 

mounting plate dimensions