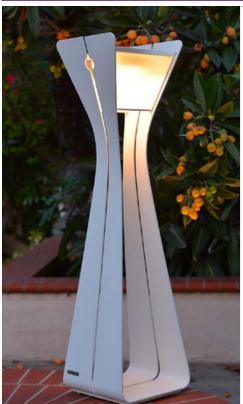

## **BLOOM**

Feminine. Decorative. Sculptural.

Just like a flower in the rough, one can only BLOOM through sunlight and sustainability. Les Jardins high efficiency solar lamp combines superior technology with an environmentally friendly practice, illuminating one's surroundings without any visual compromise such as electrical cords. BLOOM is the physical embodiment of natural beauty through design and innovation.

Available in space gray aluminum, white aluminum and weathered teak finish.