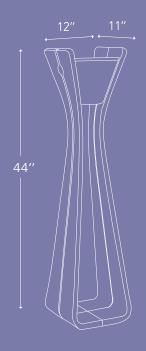

practice, illuminating one's surroundings without any visual compromise such as electrical cords. BLOOM is the physical embodiment of natural beauty through design and innovation.

Available in space gray aluminum, white aluminum and weathered teak finish.

## SOLAR MODULE OPTION

| FEATURE               | ASB300S | ASB500S  |
|-----------------------|---------|----------|
| 300 Lumens            | 1       |          |
| 500 Lumens            |         | ✓        |
| Dimmable              | ✓       | ✓        |
| 2700K                 | ✓       | ✓        |
| IP57 waterproof       | ✓       | ✓        |
| USB Rechargeable      | ✓       | /        |
| Range 6 Hr Full Power |         | ✓        |
| Smart Mode            | 1       | /        |
| Motion Sensor         |         | <b>✓</b> |



Weight: 21.5 lbs