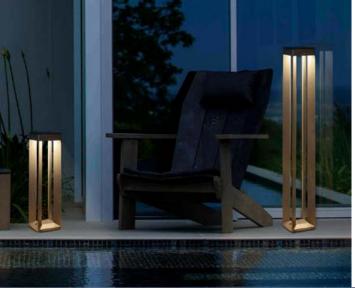

## FARO

Linear. Versatile. Transparent.

FARO displays a warm ambient light cascading off all four angled vertical beams. Futuristic in both appearance and technology, FARO add a minimalist metroplolitan touch to any outdoor living space. Cutting edge, a perfect addition to any modern environment.

Available in space gray aluminum and corten aluminum finish Size: 17" tall and 35" tall