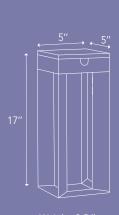

Available in space gray aluminum and corten aluminum finish Size: 17" tall and 35" tall

Weight: 3.5 lbs

Weight: 5.5 lb