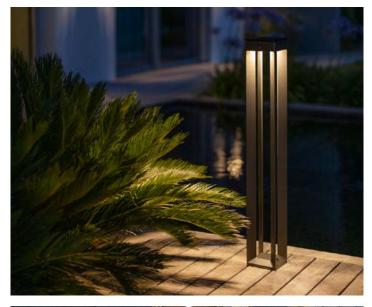

## FARO

Linear. Versatile. Transparent.

FARO displays a warm ambient light cascading off all four angled vertical beams. Futuristic in both appearance and technology, FARO add a minimalist metroplolitan touch to any outdoor living space. Cutting edge, a perfect addition to any modern environment.

Available in space gray aluminum and corten aluminum finish Size: 17" tall and 35" tall