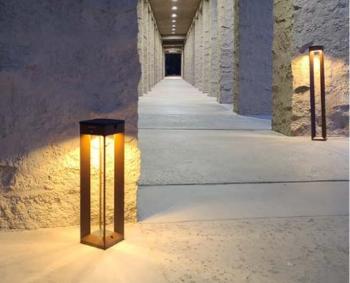

## FARO

Linear. Versatile. Transparent.

FARO displays a warm ambient light cascading off all four angled vertical beams. Futuristic in both appearance and technology, FARO add a minimalist metroplolitan touch to any outdoor living space. Cutting edge, a perfect addition to any modern environment.

Available in space gray aluminum and corten aluminum finish Size: 17" tall and 35" tall