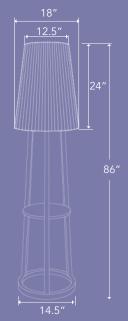

## PALMA

Tropical. Retro. Glamorous.

Airy and free standing outdoor floor lamp. Available in teak or weathered teak finish.

Airy, freestanding PALMA floor lamp presents a modern twist to a midcentury island style. Standing at 71" tall, PALMA design adds a contemporary touch straight out of a resort in the Bahamas. Our teak tripod effortlessly holds the accordion-styled shade, bringing a relaxing feel to any environment.

Weight: 18 lbs