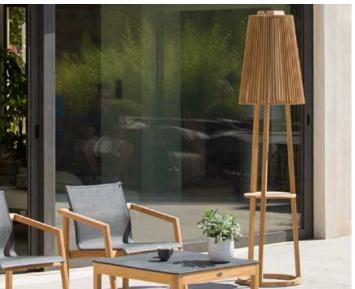

## PALMA

Tropical. Retro. Glamorous.

Airy and free standing outdoor floor lamp. Available in teak or weathered teak finish.

Airy, freestanding PALMA floor lamp presents a modern twist to a midcentury island style. Standing at 71" tall, PALMA design adds a contemporary touch straight out of a resort in the Bahamas. Our teak tripod effortlessly holds the accordion-styled shade, bringing a relaxing feel to any environment.