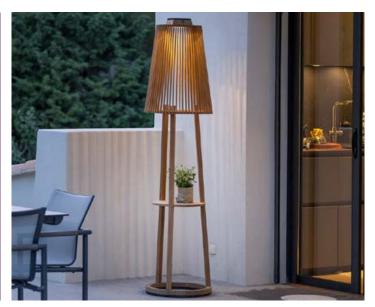

## PALMA

Tropical. Retro. Glamorous.

Airy and free standing outdoor floor lamp. Available in teak or weathered teak finish.

Airy, freestanding PALMA floor lamp presents a modern twist to a midcentury island style. Standing at 71" tall, PALMA design adds a contemporary touch straight out of a resort in the Bahamas. Our teak tripod effortlessly holds the accordion-styled shade, bringing a relaxing feel to any environment.