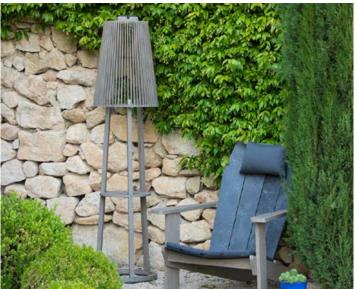

## PALMA

Tropical. Retro. Glamorous.

Airy and free standing outdoor floor lamp. Available in teak or weathered teak finish.

Airy, freestanding PALMA floor lamp presents a modern twist to a midcentury island style. Standing at 71" tall, PALMA design adds a contemporary touch straight out of a resort in the Bahamas. Our teak tripod effortlessly holds the accordion-styled shade, bringing a relaxing feel to any environment.