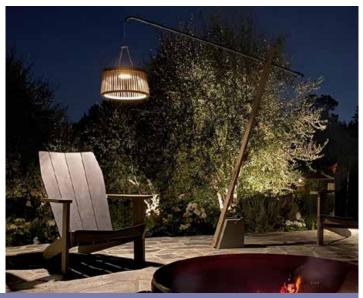

## PENDULUM

Bold. Balanced. Efficient.

Solar outdoor floor lamp featuring unique cantilever design. Crafted through combining a weathered teakwood finish, minimalistic lava stone base, a space gray powder-coated aluminum pole, and rope

PENDULUM combines precise engineering with a thoughtful design. A dominant presence in any yard space, catching the eye of anyone around it. A minimalist yet complex array of materials providing texture to any outdoor living space. An elegant and luminous statement.