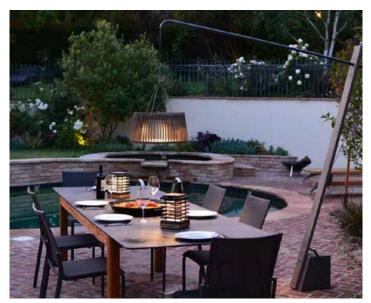

## PENDULUM

Bold. Balanced. Efficient.

Solar outdoor floor lamp featuring unique cantilever design. Crafted through combining a weathered teakwood finish, minimalistic lava stone base, a space gray powder-coated aluminum pole, and rope

PENDULUM combines precise engineering with a thoughtful design. A dominant presence in any yard space, catching the eye of anyone around it. A minimalist yet complex array of materials providing texture to any outdoor living space. An elegant and luminous statement.