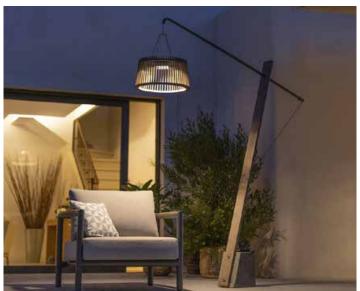

## PENDULUM

Bold. Balanced. Efficient.

Solar outdoor floor lamp featuring unique cantilever design. Crafted through combining a weathered teakwood finish, minimalistic lava stone base, a space gray powder-coated aluminum pole, and rope

PENDULUM combines precise engineering with a thoughtful design. A dominant presence in any yard space, catching the eye of anyone around it. A minimalist yet complex array of materials providing texture to any outdoor living space. An elegant and luminous statement.