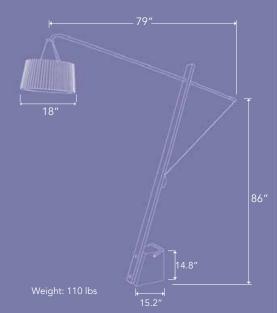

## PENDULUM

Bold. Balanced. Efficient.

Solar outdoor floor lamp featuring unique cantilever design. Crafted through combining a weathered teakwood finish, minimalistic lava stone base, a space gray powder-coated aluminum pole, and rope

PENDULUM combines precise engineering with a thoughtful design. A dominant presence in any yard space, catching the eye of anyone around it. A minimalist yet complex array of materials providing texture to any outdoor living space. An elegant and luminous statement.