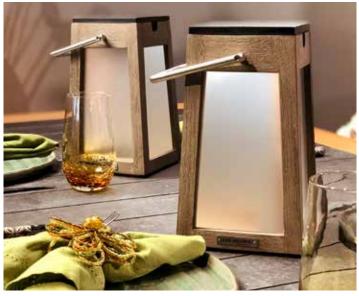

## TECKA Fun. Functional. Versatile.

Travel, settle, explore, no matter where you are, TECKA will help illuminate your path. A beautiful warm light, contrasting perfectly with teak or weathered teak frame, held by a pivoting handle, steady on its slightly tapered base.