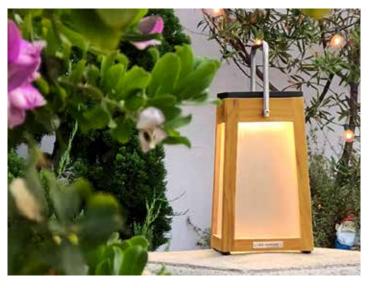

## TECKA Fun. Functional. Versatile.

Travel, settle, explore, no matter where you are, TECKA will help illuminate your path. A beautiful warm light, contrasting perfectly with teak or weathered teak frame, held by a pivoting handle, steady on its slightly tapered base.