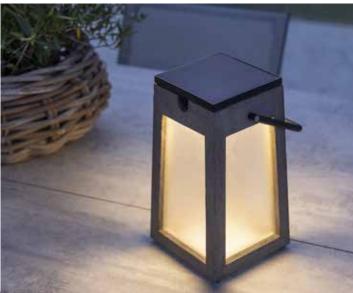

## TECKA Fun. Functional. Versatile.

Travel, settle, explore, no matter where you are, TECKA will help illuminate your path. A beautiful warm light, contrasting perfectly with teak or weathered teak frame, held by a pivoting handle, steady on its slightly tapered base.