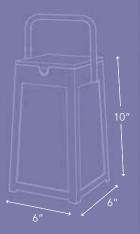

Product Size: 6"x6"x10.5" Product Weight: 3 lbs

Carton Size: 7" x 7"x 15 " Carton Weight: 4 lbs