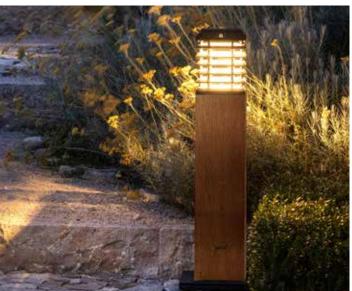

## TEKURA Pathway Light

East Meet West

TEKURA design is based on the elegant combination of oiled teakwood and Italian made high performance HPL in slate finish. A robust and sophisticated mix, highly adaptable to any outdoor environment. A rich blend of "zen" attitude and style, TEKURA will add a spark of finesse to your backward.