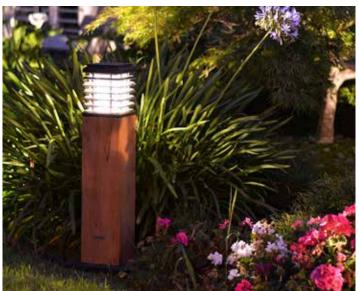

## TEKURA Pathway Light

East Meet West

TEKURA design is based on the elegant combination of oiled teakwood and Italian made high performance HPL in slate finish. A robust and sophisticated mix, highly adaptable to any outdoor environment. A rich blend of "zen" attitude and style, TEKURA will add a spark of finesse to your backward.