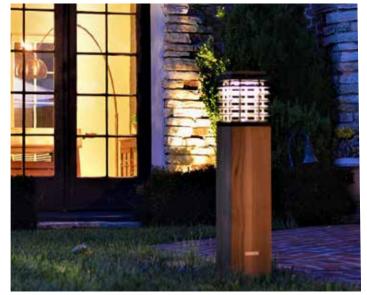

## TEKURA Pathway Light

East Meet West

TEKURA design is based on the elegant combination of oiled teakwood and Italian made high performance HPL in slate finish. A robust and sophisticated mix, highly adaptable to any outdoor environment. A rich blend of "zen" attitude and style, TEKURA will add a spark of finesse to your backward.