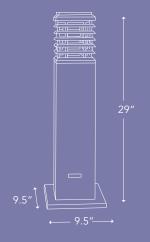

Available in teak/HPL and weathered teak/HPL

Product size: 9.5" x9.5" x 29"

Product weight: 18 lbs

Carton size: 12" x12" x 32" Carton weight: 20 lbs