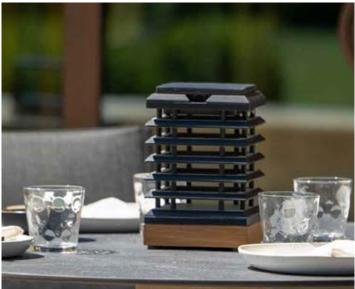

## TEKURA Table Light

East Meet West

Designed around the venetian blind concept and manufactured with Japanese precision and style, TEKURA infuses tranquility to your table top. Thoroughly illuminating all its surrounding without drawing too much attention. Slicing the light in beautiful geometric patterns.