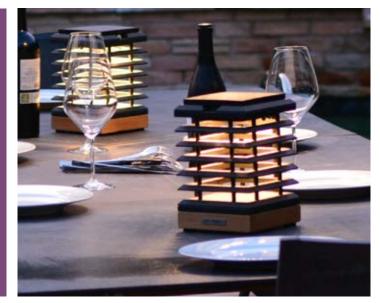

## TEKURA Table Light

East Meet West

Designed around the venetian blind concept and manufactured with Japanese precision and style, TEKURA infuses tranquility to your table top. Thoroughly illuminating all its surrounding without drawing too much attention. Slicing the light in beautiful geometric patterns.