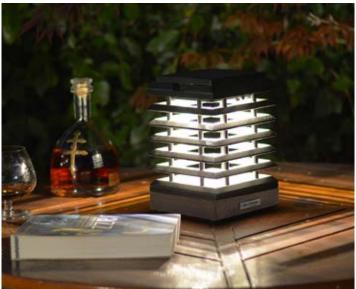

## TEKURA Table Light

East Meet West

Designed around the venetian blind concept and manufactured with Japanese precision and style, TEKURA infuses tranquility to your table top. Thoroughly illuminating all its surrounding without drawing too much attention. Slicing the light in beautiful geometric patterns.