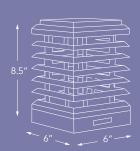

Available in natural and weathered teak wood

Product Size: 6"x6"x8.5" Product Weight: 5 lbs

Carton Size: 7" x 7"x 11 ' Carton Weight: 6 lbs