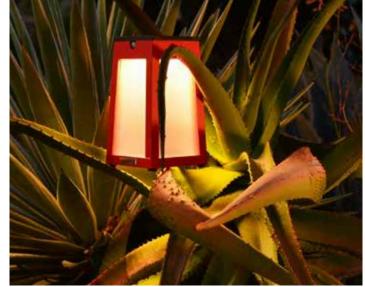

## TINKA

Fun. Functional. Versatile.

TINKA lanterns bring a youthful ambience to your alfresco evenings. Made of lively colored aluminum frames, our lightweight solar lanterns feature a pivoting handle and a slightly tapered base for optimum stability. We offer four distinct colors that help highlight your personality and brighten your surroundings according to your mood or the season.