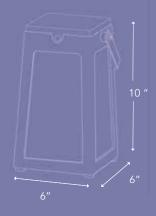

Material: aluminum

Available finish: red, citrus, space gray, taupe gray, corten

Product Size: 6"x 6"x10" Product Weight: 3 lbs

Carton Size: 7"x7"x15" Carton Weight: 4 lbs