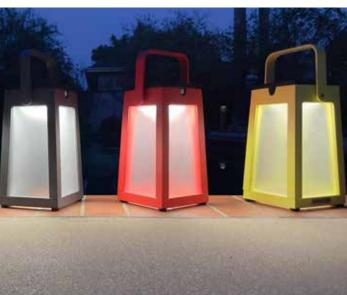

## TINKA

Fun. Functional. Versatile.

TINKA lanterns bring a youthful ambience to your alfresco evenings. Made of lively colored aluminum frames, our lightweight solar lanterns feature a pivoting handle and a slightly tapered base for optimum stability. We offer four distinct colors that help highlight your personality and brighten your surroundings according to your mood or the season.

Material: aluminum

Available finish: red, citrus, space gray, taupe gray, corten

Product Size: 6"x 6"x10" Product Weight: 3 lbs

Carton Size: 7"x7"x15" Carton Weight: 4 lbs