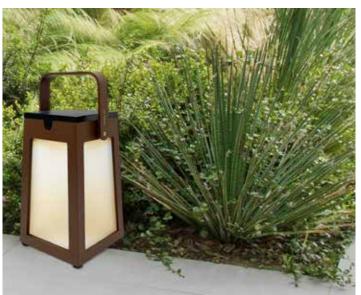

## TINKA

Fun. Functional. Versatile.

TINKA lanterns bring a youthful ambience to your alfresco evenings. Made of lively colored aluminum frames, our lightweight solar lanterns feature a pivoting handle and a slightly tapered base for optimum stability. We offer four distinct colors that help highlight your personality and brighten your surroundings according to your mood or the season.