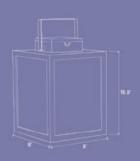

Product Size: 9" x 9" x 16" Product Weight: 6.6 lbs Carton Size: 12" x 12"x 21" Carton Weight: 9 lbs

Product Size: 9"x 9" x 25.5" Product Weight: 8.8 lbs Carton Size: 12" x 12"x 30" Carton Weight: 12 lbs