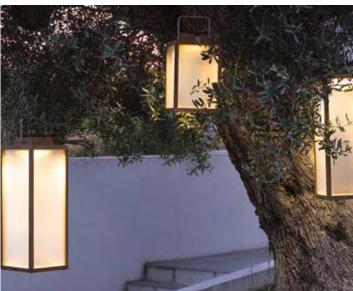

## **TRADITION**

Streamlined. Classic. Elegant.

Place our Tradition lantern where guests expect to find it—on a deck, on a tabletop or next to a comfortable chair outside. Let your creativity run wild—take it with you on your next glamping trip or hang one or more on a tree branch for romantic ambiance. Tradition is what you make it.