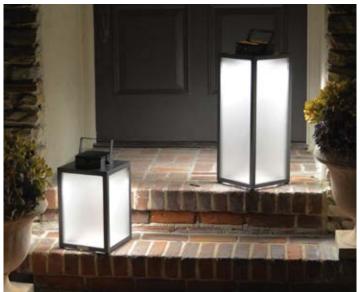

## **TRADITION**

Streamlined. Classic. Elegant.

Place our Tradition lantern where guests expect to find it—on a deck, on a tabletop or next to a comfortable chair outside. Let your creativity run wild—take it with you on your next glamping trip or hang one or more on a tree branch for romantic ambiance. Tradition is what you make it.

Available in 16" tall and 25" tall in natural teak, weathered teak, space gray aluminum and corten aluminum finish.