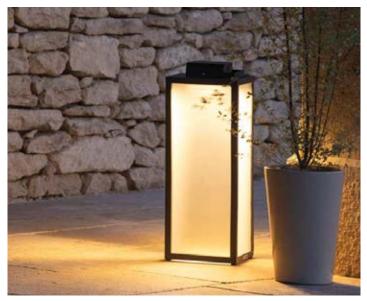

## **TRADITION**

Streamlined. Classic. Elegant.

Place our Tradition lantern where guests expect to find it—on a deck, on a tabletop or next to a comfortable chair outside. Let your creativity run wild—take it with you on your next glamping trip or hang one or more on a tree branch for romantic ambiance. Tradition is what you make it.

Available in 16" tall and 25" tall in natural teak, weathered teak, space gray aluminum and corten aluminum finish.