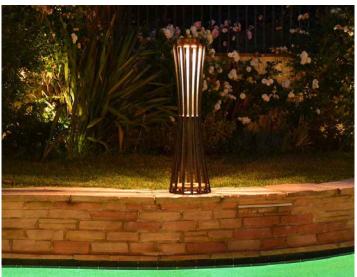

## CORSETTA

Feminine. Sharp. Curvy.

Made of high quality Italian HPL stripes. Available in teak or weathered teak finish.

Inspired by the timeless beauty of feminine curves, CORSETTA is built to win you over through its elegant stance. A bold tall posture, displaying an effortlessly sleek frame. Corsets were used on special nights, when one needed to shine and stray from the norm, Les Jardins CORSETTA is a statement piece rendering any regular day into a special occasion.