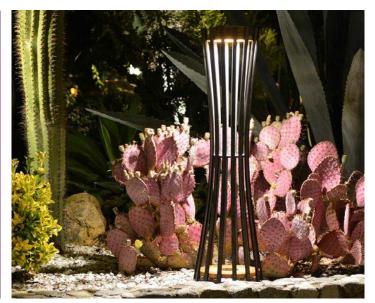

## CORSETTA

Feminine. Sharp. Curvy.

Made of high quality Italian HPL stripes. Available in teak or weathered teak finish.

Inspired by the timeless beauty of feminine curves, CORSETTA is built to win you over through its elegant stance. A bold tall posture, displaying an effortlessly sleek frame. Corsets were used on special nights, when one needed to shine and stray from the norm, Les Jardins CORSETTA is a statement piece rendering any regular day into a special occasion.