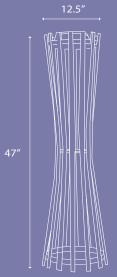

hrough its elegant stance. A bold tall posture, displaying an effortlessly sleek frame. Corsets were used on special nights, when one needed to shine and stray from the norm, Les Jardins CORSETTA is a statement piece rendering any regular day into a special occasion.

## SOLAR MODULE OPTION

| FEATURE               | ASB300S | ASB500S |
|-----------------------|---------|---------|
| 300 Lumens            | 1       |         |
| 500 Lumens            |         | ✓       |
| Dimmable              | ✓       | ✓       |
| 2700K                 | ✓       | 1       |
| IP57 waterproof       | ✓       | /       |
| USB Rechargeable      | ✓       | 1       |
| Range 6 Hr Full Power |         | /       |
| Smart Mode            | /       | /       |
| Motion Sensor         |         | /       |



Weight: 16 lbs