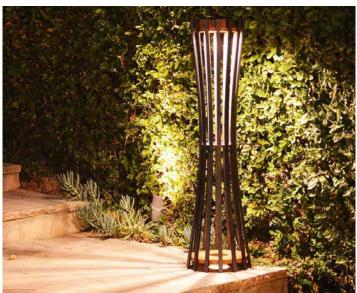

## CORSETTA

Feminine. Sharp. Curvy.

Made of high quality Italian HPL stripes. Available in teak or weathered teak finish.

Inspired by the timeless beauty of feminine curves, CORSETTA is built to win you over through its elegant stance. A bold tall posture, displaying an effortlessly sleek frame. Corsets were used on special nights, when one needed to shine and stray from the norm, Les Jardins CORSETTA is a statement piece rendering any regular day into a special occasion.