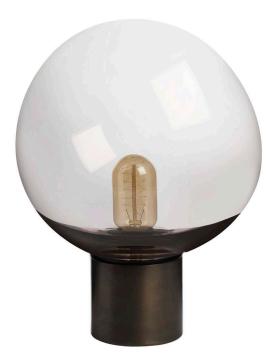

## **MOON TABLE**

| finish        | handblown bronze tinted glass shade with opal diffuser bronze base                                                                            | 240mm (9") |
|---------------|-----------------------------------------------------------------------------------------------------------------------------------------------|------------|
| bulb options  | 240v - 1 x G9 mains halogen, 25w max (with opal diffuser)<br>120v - 1 x G9 mains halogen, 25w max (with opal diffuser)<br>(no bulbs supplied) |            |
| flex          | 2000mm (79") cordset with black flex and inline switch                                                                                        |            |
| weight        | 4kg (9lbs)                                                                                                                                    |            |
| certification | CE compliant                                                                                                                                  |            |
|               |                                                                                                                                               |            |