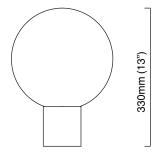

## **MOON TABLE**

| finish        | handblown bronze tinted glass shade with opal diffuser bronze base                                                                            | 240mm (9") |
|---------------|-----------------------------------------------------------------------------------------------------------------------------------------------|------------|
| bulb options  | 240v - 1 x G9 mains halogen, 25w max (with opal diffuser)<br>120v - 1 x G9 mains halogen, 25w max (with opal diffuser)<br>(no bulbs supplied) |            |
| flex          | 2000mm (79") cordset with black flex and inline switch                                                                                        |            |
| weight        | 4kg (9lbs)                                                                                                                                    |            |
| certification | CE compliant                                                                                                                                  |            |
|               |                                                                                                                                               |            |