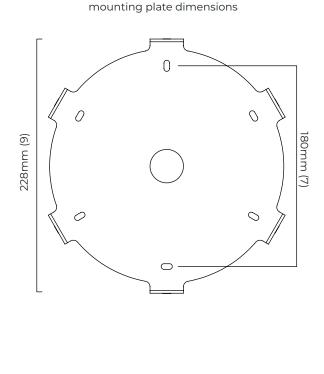

#### FINISH

Ceiling mounting plate

all satin brass AVACHLSBHA

all bronze AVACHLBZHA