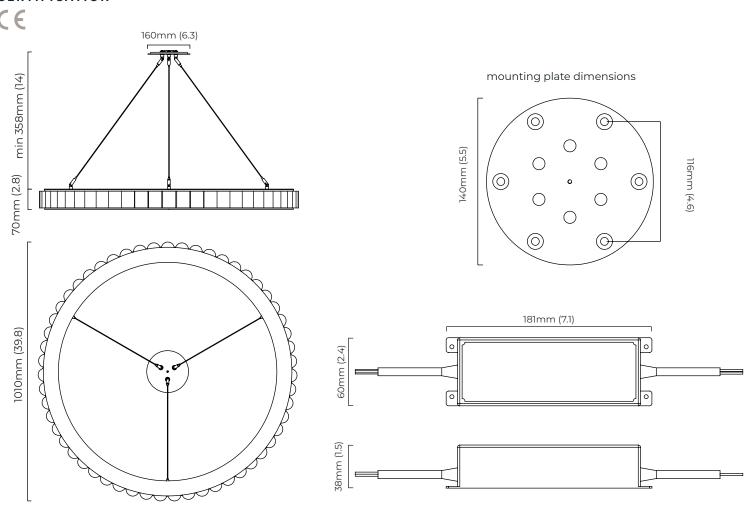

## AVALON CHANDELIER LARGE CEILING MOUNTING PLATE

A continuous ring of alabaster columns, encapsulated in brass or bronze creating a powerful contrast. Each column is illuminated, highlighting the unique striations of every piece of alabaster producing a sophisticated ambience.

#### FINISH

Ceiling mounting plate

all satin brass AVACHLSBHA

all bronze AVACHLBZHA

#### **BULBS**

integrated LED - trailing edge dimmable - 67w - 2700k

LED driver to be installed in the cavity

driver can be placed upto 2m away from the ceiling plate

#### WEIGHT

30kg (66.1lbs)

additional support around junction box required for installation