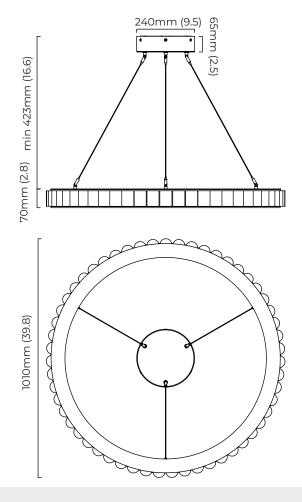

## AVALON CHANDELIER LARGE CEILING ROSE

A continuous ring of alabaster columns, encapsulated in brass or bronze creating a powerful contrast. Each column is illuminated, highlighting the unique striations of every piece of alabaster producing a sophisticated ambience.

## ADDITIONAL INFORMATION ON CEILING ROSE OPTION

#### FINISH

satin brass (ceiling rose only) ACCGENCRLMSB

bronze (ceiling rose only) ACCGENCRLMBZ

#### WEIGHT

1kg (2.2lbs) - (ceiling rose only)

Note - LED driver inside ceiling rose