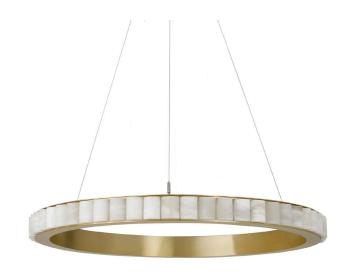

## AVALON CHANDELIER LARGE CEILING MOUNTING PLATE

A continuous ring of alabaster columns, encapsulated in brass or bronze creating a powerful contrast. Each column is illuminated, highlighting the unique striations of every piece of alabaster producing a sophisticated ambience.