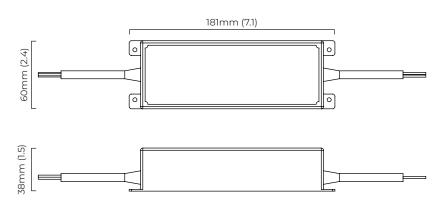

#### **BULBS**

integrated LED - trailing edge dimmable - 38w - 2700k

LED driver to be installed in the cavity

driver can be placed upto 2m away from the ceiling plate