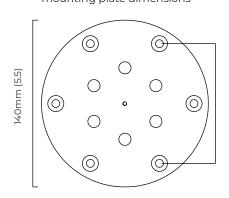

# CTOLIGHTING

# AVALON CHANDELIER MEDIUM CEILING MOUNTING PLATE

A continuous ring of alabaster columns, encapsulated in brass or bronze creating a powerful contrast. Each column is illuminated, highlighting the unique striations of every piece of alabaster producing a sophisticated ambience.

### FINISH

Ceiling mounting plate

all satin brass AVACHMSBHA

all bronze AVACHMBZHA

#### **BULBS**

integrated LED - trailing edge dimmable - 38w - 2700k

LED driver to be installed in the cavity

driver can be placed upto 2m away from the ceiling plate

#### WEIGHT

20Kg (44.1lbs) additional support around junction box required for installation

## CERTIFICATION







# mounting plate dimensions



116mm (4.6)





# AVALON CHANDELIER MEDIUM CEILING ROSE

A continuous ring of alabaster columns, encapsulated in brass or bronze creating a powerful contrast. Each column is illuminated, highlighting the unique striations of every piece of alabaster producing a sophisticated ambience.

# ADDITIONAL INFORMATION ON CEILING ROSE OPTION

#### FINISH

satin brass (ceiling rose only) ACCGENCRLMSB

bronze (ceiling rose only) ACCGENCRLMBZ

### WEIGHT

1kg (2.2lbs) - (ceiling rose only)

Note - LED driver inside ceiling rose.