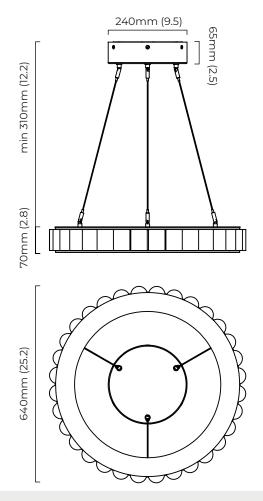

# AVALON CHANDELIER MEDIUM CEILING MOUNTING PLATE

A continuous ring of alabaster columns, encapsulated in brass or bronze creating a powerful contrast. Each column is illuminated, highlighting the unique striations of every piece of alabaster producing a sophisticated ambience.

# AVALON CHANDELIER MEDIUM CEILING ROSE

A continuous ring of alabaster columns, encapsulated in brass or bronze creating a powerful contrast. Each column is illuminated, highlighting the unique striations of every piece of alabaster producing a sophisticated ambience.