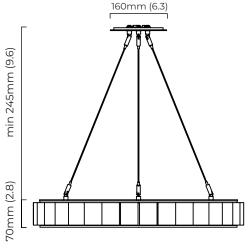

# AVALON CHANDELIER MEDIUM CEILING MOUNTING PLATE

A continuous ring of alabaster columns, encapsulated in brass or bronze creating a powerful contrast. Each column is illuminated, highlighting the unique striations of every piece of alabaster producing a sophisticated ambience.

#### WEIGHT

20Kg (44.1lbs) additional support around junction box required for installation