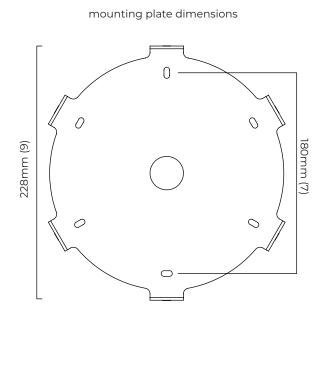

mmable - 38w - 2700k

LED driver to be installed in the cavity

driver can be placed upto 2m away from the ceiling plate

#### WEIGHT

20Kg (44.1lbs) additional support around junction box required for installation

## CERTIFICATION







# mounting plate dimensions



116mm (4.6)





# AVALON CHANDELIER MEDIUM CEILING ROSE

A continuous ring of alabaster columns, encapsulated in brass or bronze creating a powerful contrast. Each column is illuminated, highlighting the unique striations of every piece of alabaster producing a sophisticated ambience.

# ADDITIONAL INFORMATION ON CEILING ROSE OPTION

#### FINISH

satin brass (ceiling rose only) ACCGENCRLMSB

bronze (ceiling rose only) ACCGENCRLMBZ

### WEIGHT

1kg (2.2lbs) - (ceiling rose only)

Note - LED driver inside ceiling rose.