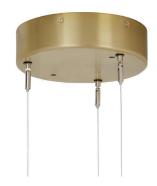

# AVALON CHANDELIER MEDIUM CEILING MOUNTING PLATE

A continuous ring of alabaster columns, encapsulated in brass or bronze creating a powerful contrast. Each column is illuminated, highlighting the unique striations of every piece of alabaster producing a sophisticated ambience.

### FINISH

Ceiling mounting plate

all satin brass AVACHMSBHA

all bronze AVACHMBZHA