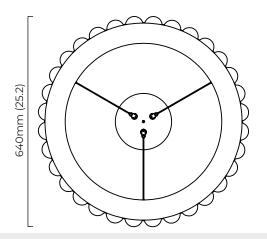

# AVALON CHANDELIER MEDIUM CEILING MOUNTING PLATE

A continuous ring of alabaster columns, encapsulated in brass or bronze creating a powerful contrast. Each column is illuminated, highlighting the unique striations of every piece of alabaster producing a sophisticated ambience.

# AVALON CHANDELIER MEDIUM CEILING ROSE

A continuous ring of alabaster columns, encapsulated in brass or bronze creating a powerful contrast. Each column is illuminated, highlighting the unique striations of every piece of alabaster producing a sophisticated ambience.