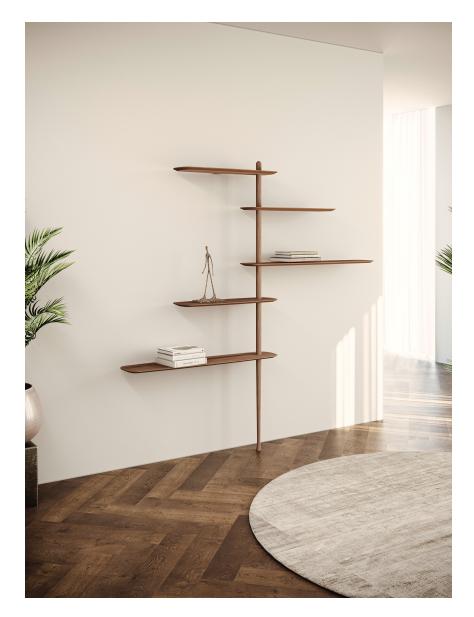

### Unica - Floor

2,3,4 or 5 shelves: starting at \$1,055 up to \$2,474

Material: Terminals in Black Stained Ash Veneered / Natural Walnut Veneered. Rod in Solid Wood

Natural Walnut