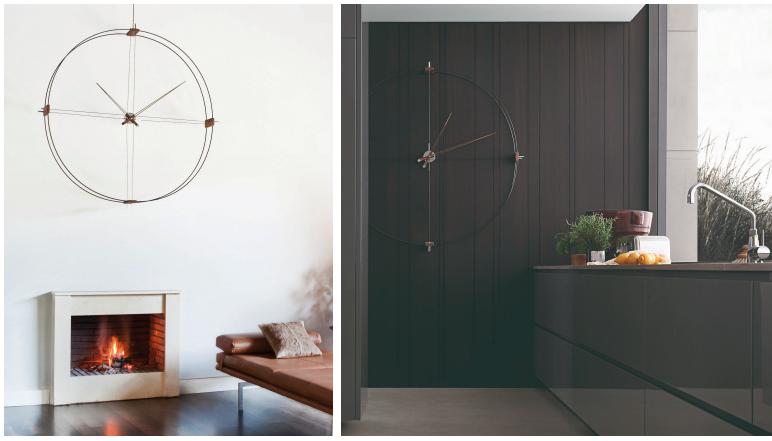

## Merlin

Ø 27.5": \$640 - \$1140 Ø 41.3": \$680 - \$1,080

Material : Walnut, Brass, and Steel

Available in a variety of finishes with 4 or 12 time signals.