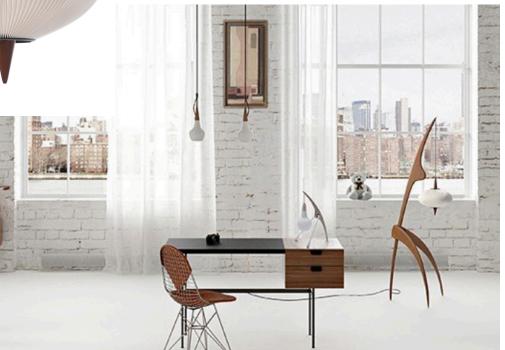

Designed in 1950 by François Rispal, this timeless piece of design is as iconic as representative of the golden age of French design.

The shade is made of Cellulose acetate is a « bio plastic » created from cotton fiber or wood pulp.

This renewable material is bio-degradable and does not use oil in its manufacture.