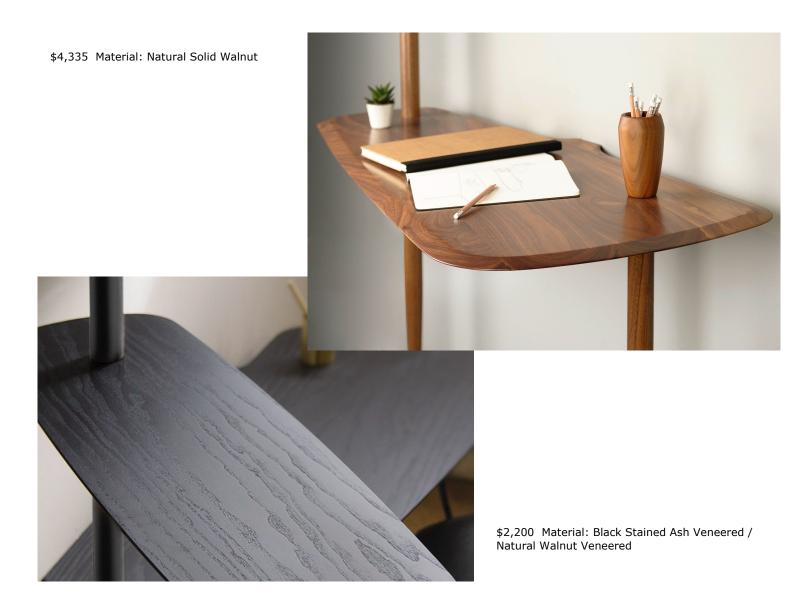

### Unica - Floor

2,3,4 or 5 shelves: starting at \$1,055 up to \$2,474

Material: Terminals in Black Stained Ash Veneered / Natural Walnut Veneered. Rod in Solid Wood

Natural Walnut