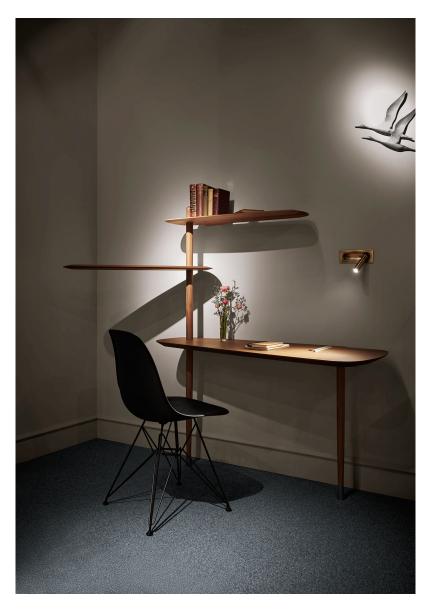

### Unica - Floor

2,3,4 or 5 shelves: starting at \$1,055 up to \$2,474

Material: Terminals in Black Stained Ash Veneered / Natural Walnut Veneered. Rod in Solid Wood

Natural Walnut