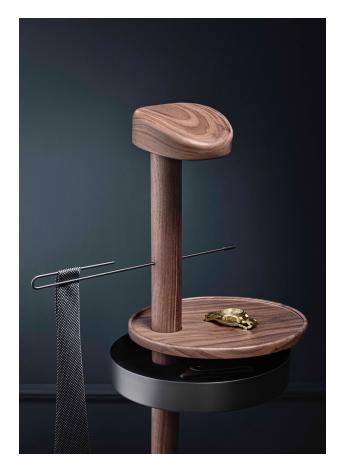

# Tocador

\$2,950 – with marble top option \$3,450

Velvet upholstered pouf with silk trimming \$1,150

Black or Gold finish - starting at \$2,600 - \$4,200

Material: Natural Walnut Veneered Wood, Metal, and Marble