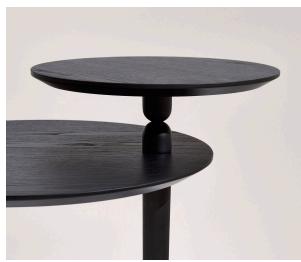

## Mesa Vaiven

#### \$1,550

Material: Walnut and Emperador Marble base, or Black Ash and Sahara Noir Marble base