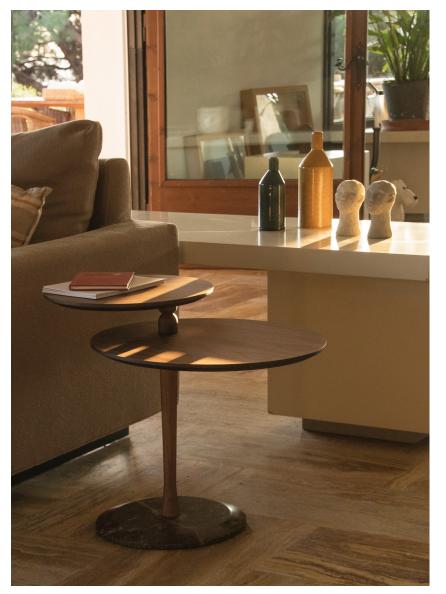

## Mesa Vaiven

#### \$1,550

Material: Walnut and Emperador Marble base, or Black Ash and Sahara Noir Marble base