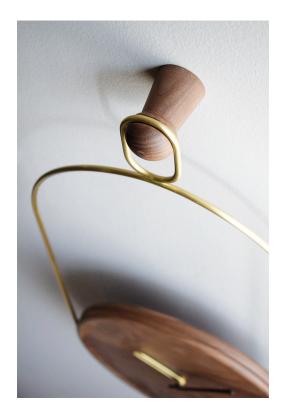

# Eslabon

Ø 11.8" x 26.8" H. - \$1.580

Material : Walnut wood or Marble, and Metal Available in 6 finishes