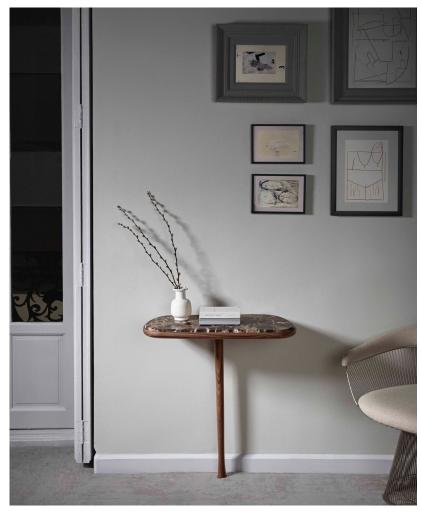

### Consola with Marble

\$1,650/\$2,150 Material: Solid Natural Walnut with optional marble top