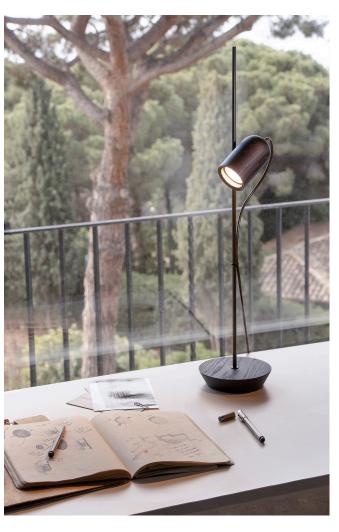

# Onfa floor

\$1,045 - Material: Black Stained Ash, Solid Walnut or Oak wood with rod in graphite or brass metal

Linea Uno

\$2,390 - Material: Marble base, Black Stained Ash, Solid Walnut or Oak wood, and brass or graphite finished metal