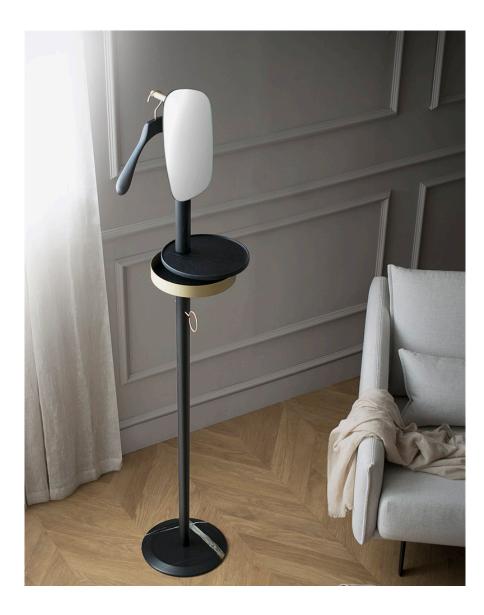

# Tocador

\$2,950 – with marble top option \$3,450

Velvet upholstered pouf with silk trimming \$1,150

Black or Gold finish - starting at \$2,600 - \$4,200

Material: Natural Walnut Veneered Wood, Metal, and Marble