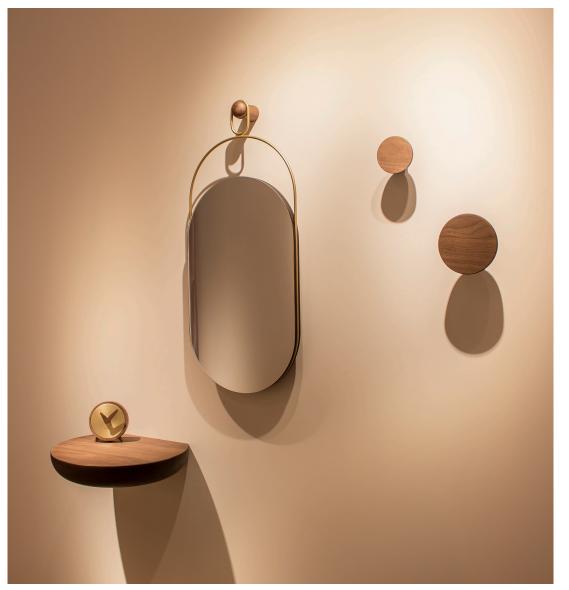

### Espejo Eslabon

\$820

Material: Walnut, Mirror and Ring in Black or Gold

\$1,300/\$ 2,000 Walnut & Emperador Marble / Black Ash & Sahara Noir Marble