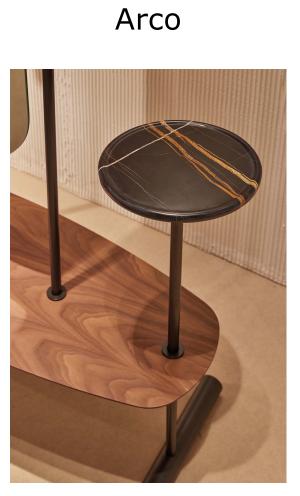

## Mesa Vaiven

#### \$1,550

Material: Walnut and Emperador Marble base, or Black Ash and Sahara Noir Marble base