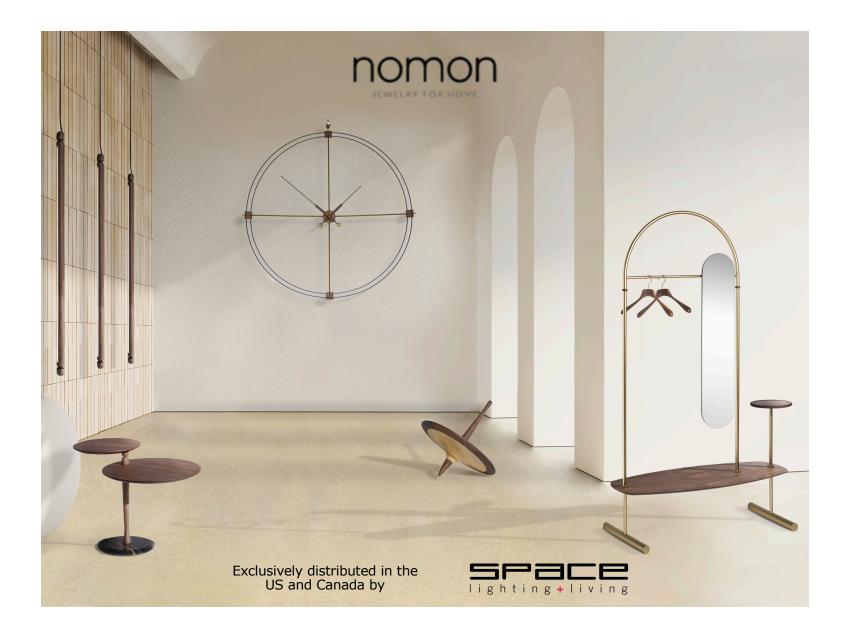

### UNIQUE CONCEPT

Nomon Home fuses passion for jewelry and furniture design, creating an project, innovative where the complementary furniture becomes the main role with elegance, style and sophistication. Their style and personality disregards fashion and trends, achieving a unique and renowned identity which persists over time.

Nomon is faithful to noble materials, such as marble, natural walnut and brass; classics for their passion with craftsmanship, being able to combine romanticism and technology.