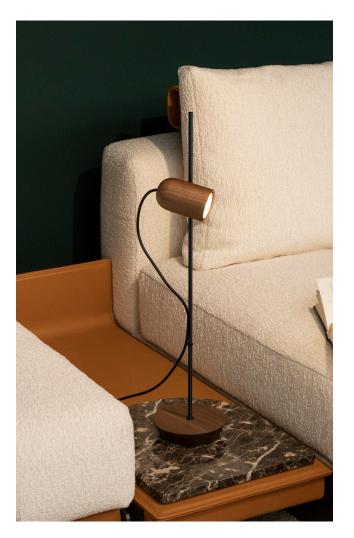

Designed in 1950 by François Rispal, this timeless piece of design is as iconic as representative of the golden age of French design.

The shade is made of Cellulose acetate is a « bio plastic » created from cotton fiber or wood pulp.

This renewable material is bio-degradable and does not use oil in its manufacture.