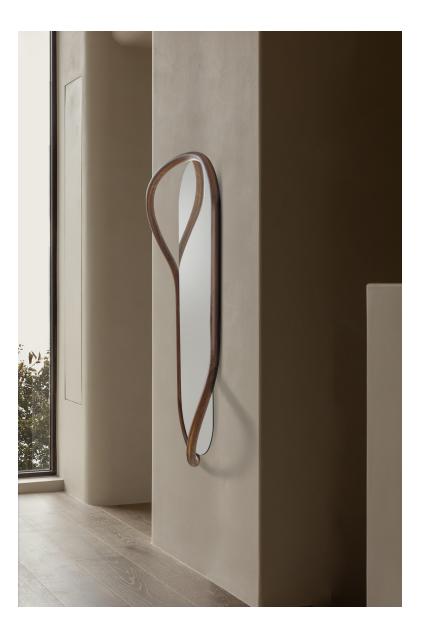

romanticism and technology.



### Bilbao



Ø 30.3" - \$1,120 Ø 41.3" - \$1,380

Material : Walnut, Fiberglass, and chromed steel Available in 5 finishes

# Delmori





Material: Walnut, Fiberglass and Brass box Available in 3 finishes









## Merlin

Ø 27.5": \$640 - \$1140 Ø 41.3": \$680 - \$1,080

Material : Walnut, Brass, and Steel

Available in a variety of finishes with 4 or 12 time signals.



# Cris

Ø 27.6″ - \$690

Material : Walnut, Fiberglass, and Brass Available in 3 finishes





# Eslabon



Ø 11.8" x 26.8" H. - \$1.580

Material : Walnut wood or Marble, and Metal Available in 6 finishes





# Vertigo



16" X 25" X 20" - \$1,800 16" X 31" X 25" - \$2,800

Material: Solid Natural Walnut

# **Unut Mirror**





Material: mirror with body in Natural solid walnut wood





### Espejo Eslabon

\$820

Material: Walnut, Mirror and Ring in Black or Gold





\$1,300/\$ 2,000 Walnut & Emperador Marble / Black Ash & Sahara Noir Marble

### Consola with Marble



\$1,650/\$2,150 Material: Solid Natural Walnut with optional marble top



## Mesa Vaiven

#### \$1,550

Material: Walnut and Emperador Marble base, or Black Ash and Sahara Noir Marble base



# Tocador



\$2,950 – with marble top option \$3,450

Velvet upholstered pouf with silk trimming \$1,150



Black or Gold finish - starting at \$2,600 - \$4,200

Material: Natural Walnut Veneered Wood, Metal, and Marble





# Galan M





Material: Walnut and Emperador Marble, or Black Ash and Sahara Noir Marble

# Galan W



#### \$2,550

Material: Walnut and Emperador Marble, or Black Ash and Sahara Noir Marb