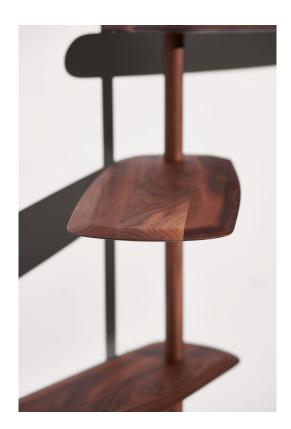

### Unica - Floor

2,3,4 or 5 shelves: starting at \$1,055 up to \$2,474

Material: Terminals in Black Stained Ash Veneered / Natural Walnut Veneered. Rod in Solid Wood

Natural Walnut