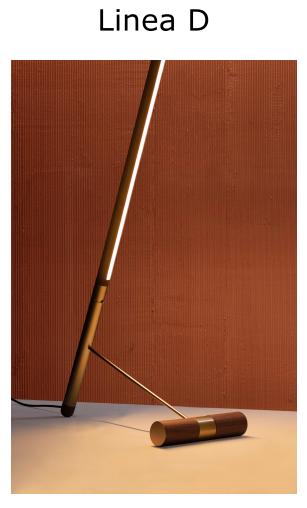

# Onfa floor

\$1,045 - Material: Black Stained Ash, Solid Walnut or Oak wood with rod in graphite or brass metal

Linea Uno

\$2,390 - Material: Marble base, Black Stained Ash, Solid Walnut or Oak wood, and brass or graphite finished metal