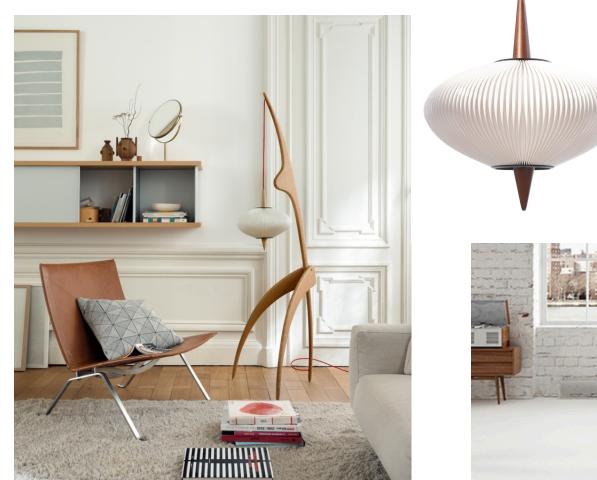

Designed in 1950 by François Rispal, this timeless piece of design is as iconic as representative of the golden age of French design.

The shade is made of Cellulose acetate is a « bio plastic » created from cotton fiber or wood pulp.

This renewable material is bio-degradable and does not use oil in its manufacture.