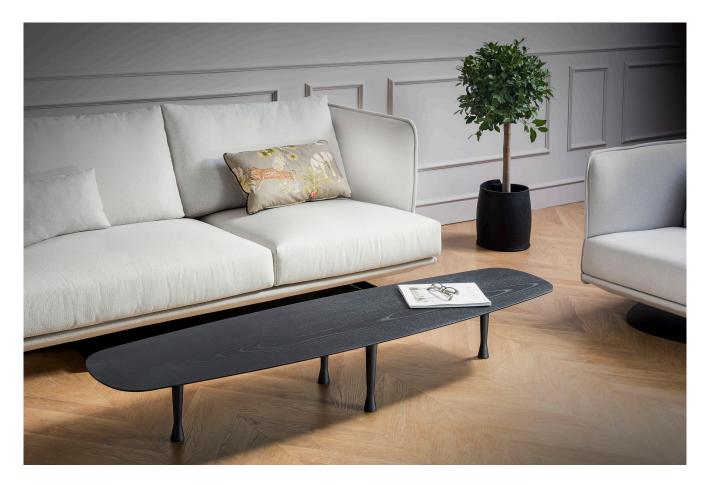

### Mesa Mixta Trio

14.2" H x 53.5" L x 23.6" W: \$3,300 - \$4,500 14.2" H x 53.5" L x 35.4" W: \$3,900 - \$5,700

Material: Natural Solid Walnut with optional Marble top