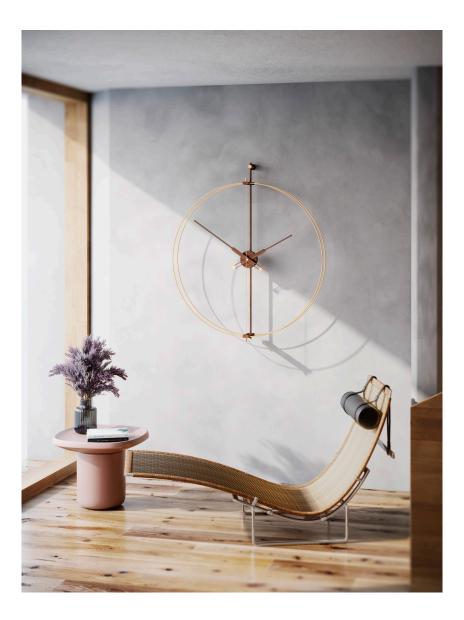

## Merlin

Ø 27.5": \$640 - \$1140 Ø 41.3": \$680 - \$1,080

Material : Walnut, Brass, and Steel

Available in a variety of finishes with 4 or 12 time signals.