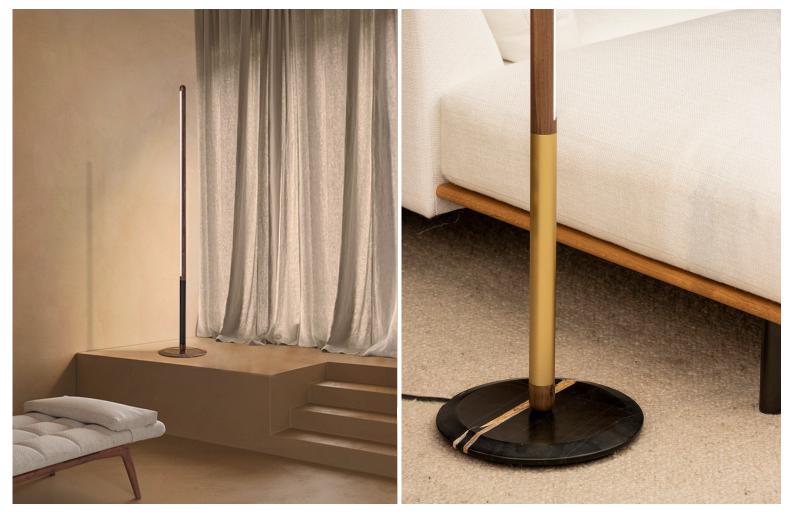

### Unica - Floor

2,3,4 or 5 shelves: starting at \$1,055 up to \$2,474

Material: Terminals in Black Stained Ash Veneered / Natural Walnut Veneered. Rod in Solid Wood

Natural Walnut