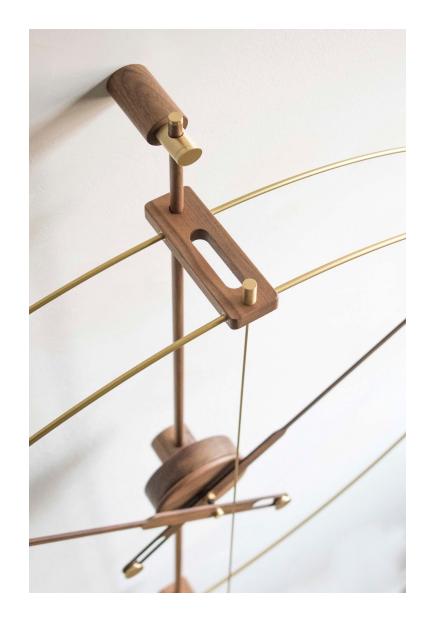

## Merlin

Ø 27.5": \$640 - \$1140 Ø 41.3": \$680 - \$1,080

Material : Walnut, Brass, and Steel

Available in a variety of finishes with 4 or 12 time signals.