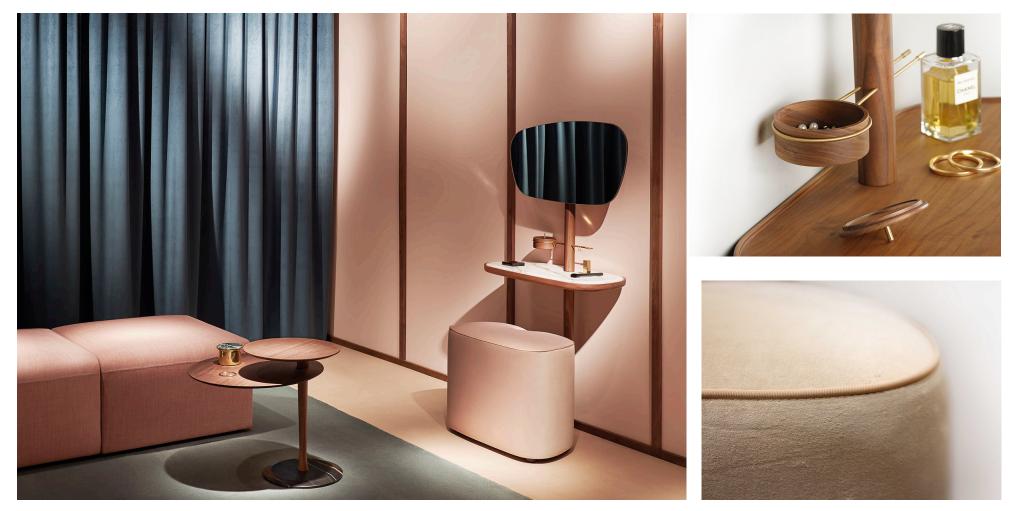

# Tocador

\$2,950 – with marble top option \$3,450

Velvet upholstered pouf with silk trimming \$1,150

Black or Gold finish - starting at \$2,600 - \$4,200

Material: Natural Walnut Veneered Wood, Metal, and Marble