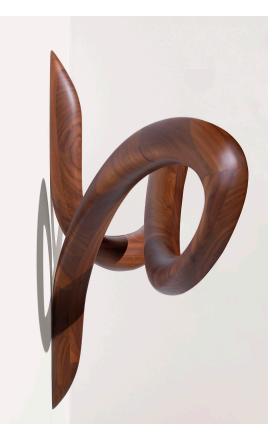

# Vertigo

16" X 25" X 20" - \$1,800 16" X 31" X 25" - \$2,800

Material: Solid Natural Walnut