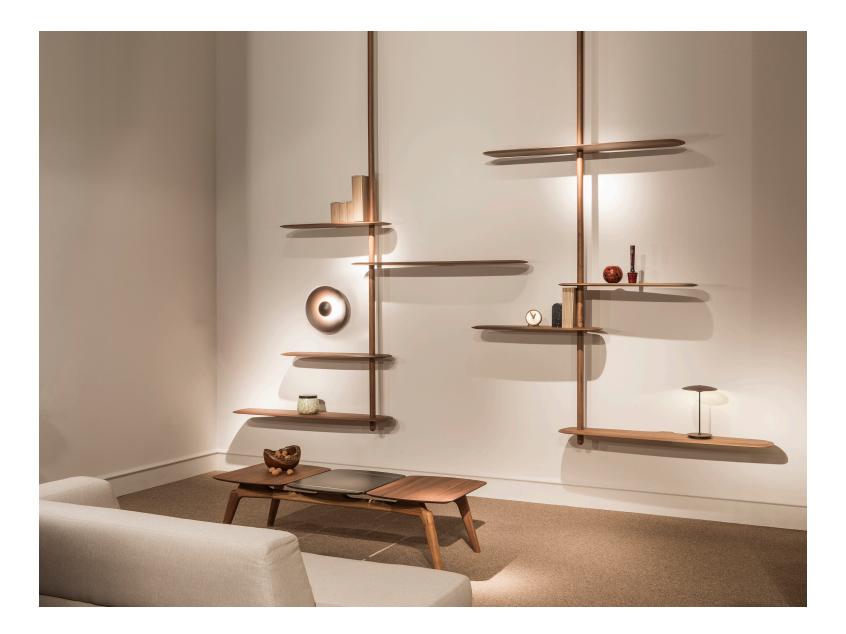

### Unica - Floor

2,3,4 or 5 shelves: starting at \$1,055 up to \$2,474

Material: Terminals in Black Stained Ash Veneered / Natural Walnut Veneered. Rod in Solid Wood

Natural Walnut