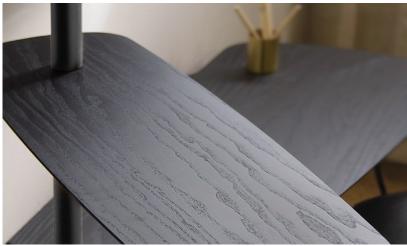

### Unica - Floor

2,3,4 or 5 shelves: starting at \$1,055 up to \$2,474

Material: Terminals in Black Stained Ash Veneered / Natural Walnut Veneered. Rod in Solid Wood

Natural Walnut