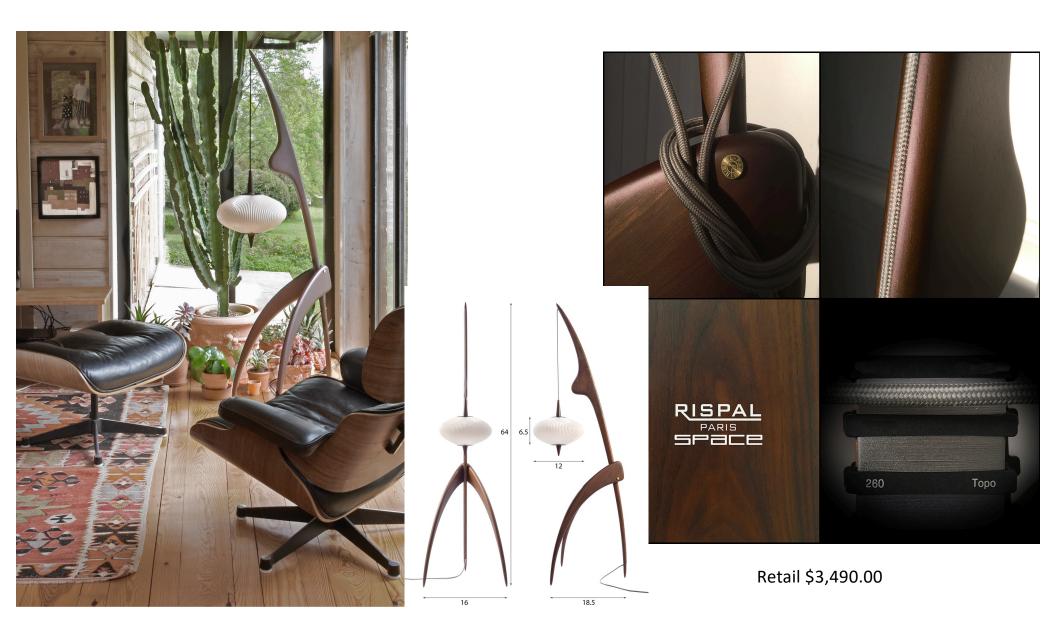

Designed in 1950 by François Rispal, this timeless piece of design is as iconic as representative of the golden age of French design.

The shade is made of Cellulose acetate is a « bio plastic » created from cotton fiber or wood pulp.

This renewable material is bio-degradable and does not use oil in its manufacture.