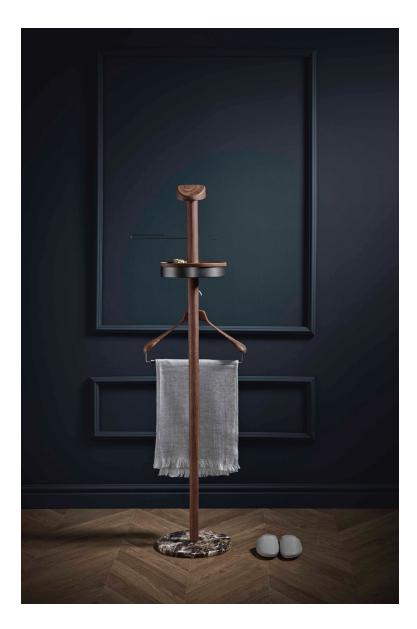

# Galan W

#### \$2,550

Material: Walnut and Emperador Marble, or Black Ash and Sahara Noir Marble