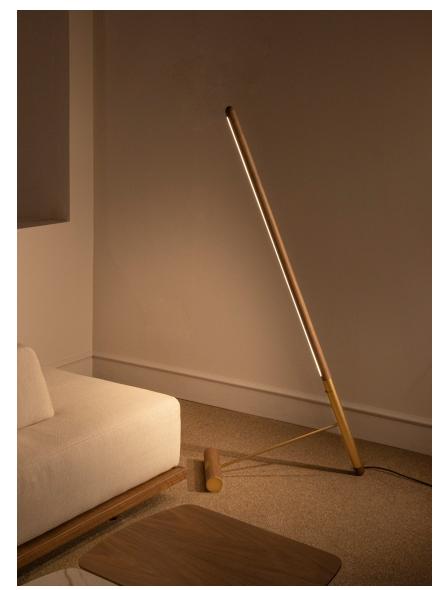

ck Stained Ash Veneered / Natural Walnut Veneered. Rod in Solid Wood





Natural Walnut







### Mesa Mixta Trio



14.2" H x 53.5" L x 23.6" W: \$3,300 - \$4,500 14.2" H x 53.5" L x 35.4" W: \$3,900 - \$5,700

Material: Natural Solid Walnut with optional Marble top



### Mesa Unica





\$ 1,500 Walnut or Black stained ash



## Onfa Mini





\$810 - Material: Black Stained Ash, Solid Walnut or Oak wood with rod in graphite or brass metal

# Onfa floor



\$1,045 - Material: Black Stained Ash, Solid Walnut or Oak wood with rod in graphite or brass metal

Linea Uno



\$2,390 - Material: Marble base, Black Stained Ash, Solid Walnut or Oak wood, and brass or graphite finished metal



\$2,690. Material: Black Stained Ash, Solid Walnut or Oak wood, and graphite or brass finished metal