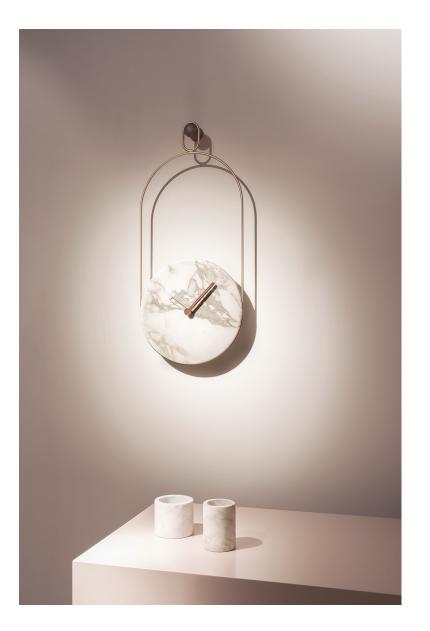

# Eslabon

Ø 11.8" x 26.8" H. - \$1.580

Material : Walnut wood or Marble, and Metal Available in 6 finishes