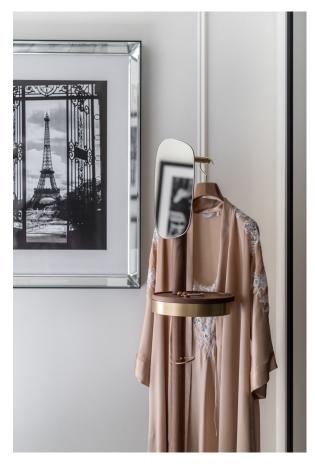

### Espejo Eslabon

\$820

Material: Walnut, Mirror and Ring in Black or Gold

\$1,300/\$ 2,000 Walnut & Emperador Marble / Black Ash & Sahara Noir Marble