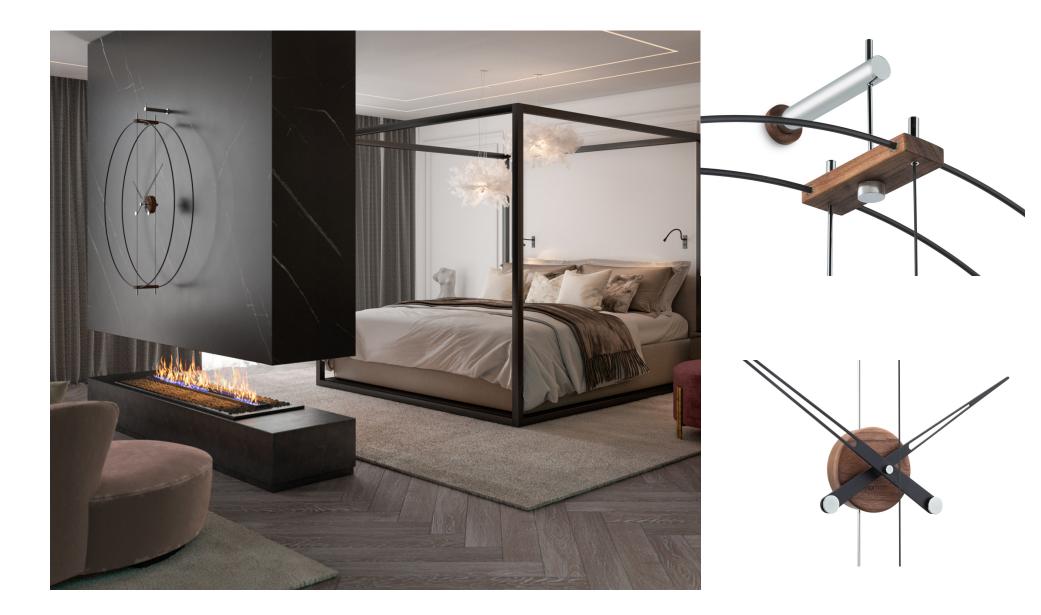

### UNIQUE CONCEPT

Nomon Home fuses passion for jewelry and furniture design, creating an project, innovative where the complementary furniture becomes the main role with elegance, style and sophistication. Their style and personality disregards fashion and trends, achieving a unique and renowned identity which persists over time.

Nomon is faithful to noble materials, such as marble, natural walnut and brass; classics for their passion with craftsmanship, being able to combine romanticism and technology.