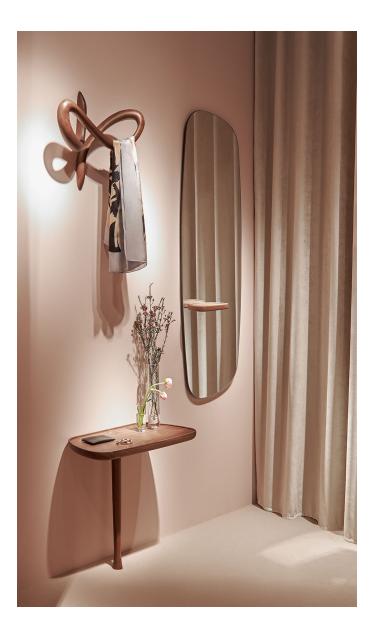

# Vertigo

16" X 25" X 20" - \$1,800 16" X 31" X 25" - \$2,800

Material: Solid Natural Walnut

# **Unut Mirror**

Material: mirror with body in Natural solid walnut wood