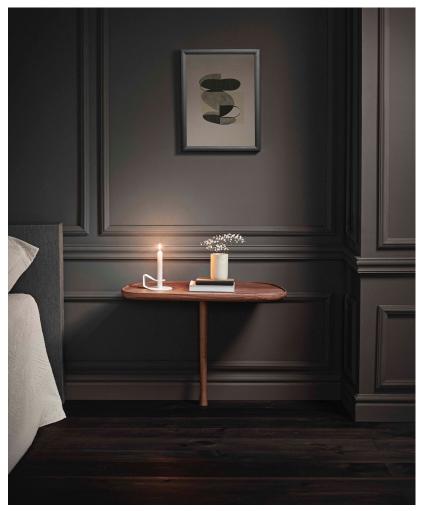

### Consola with Marble

\$1,650/\$2,150 Material: Solid Natural Walnut with optional marble top