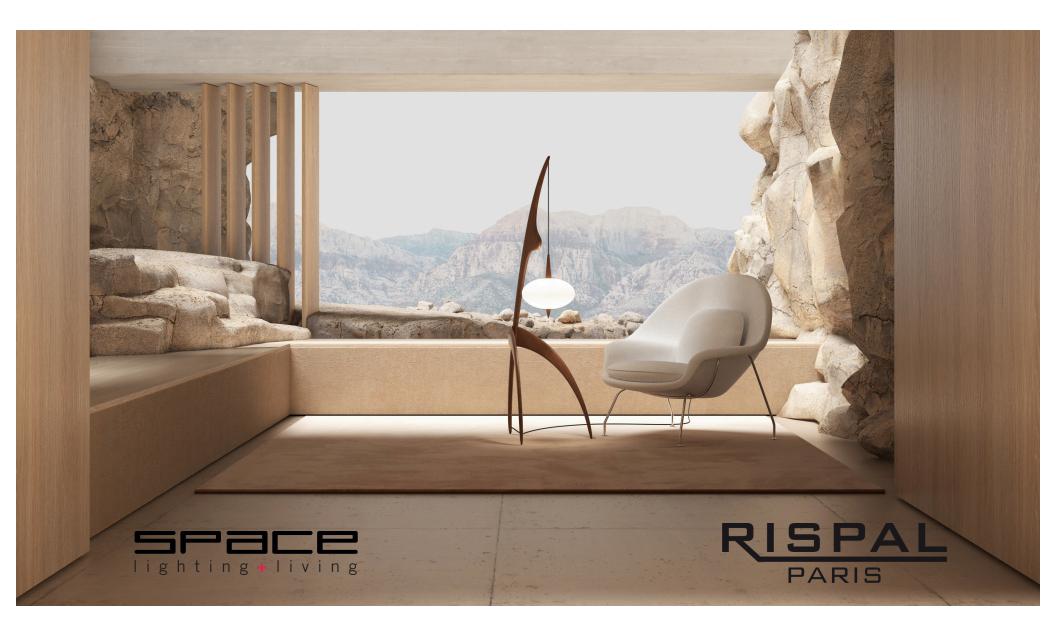

Designed in 1950 by François Rispal, this timeless piece of design is as iconic as representative of the golden age of French design.

The shade is made of Cellulose acetate is a « bio plastic » created from cotton fiber or wood pulp.

This renewable material is bio-degradable and does not use oil in its manufacture.