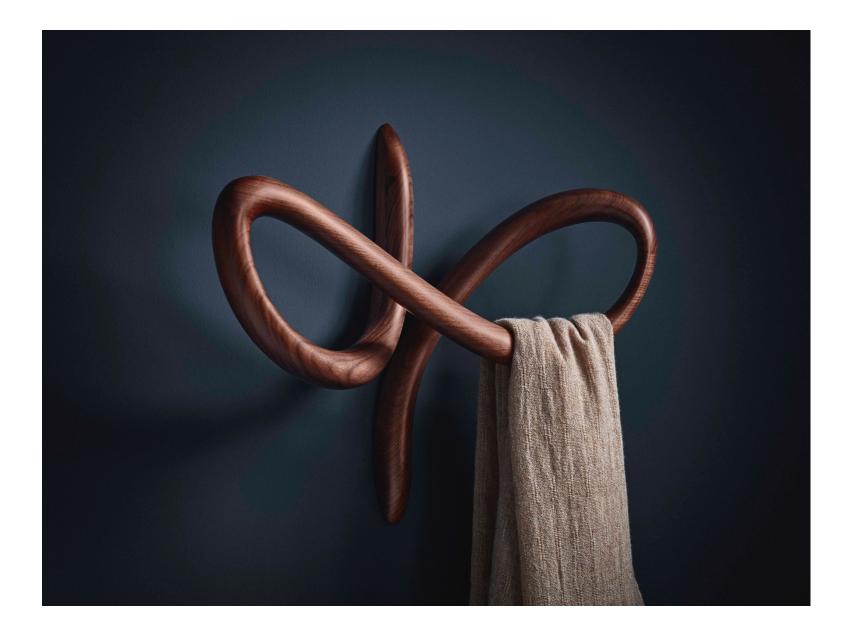

# Vertigo

16" X 25" X 20" - \$1,800 16" X 31" X 25" - \$2,800

Material: Solid Natural Walnut