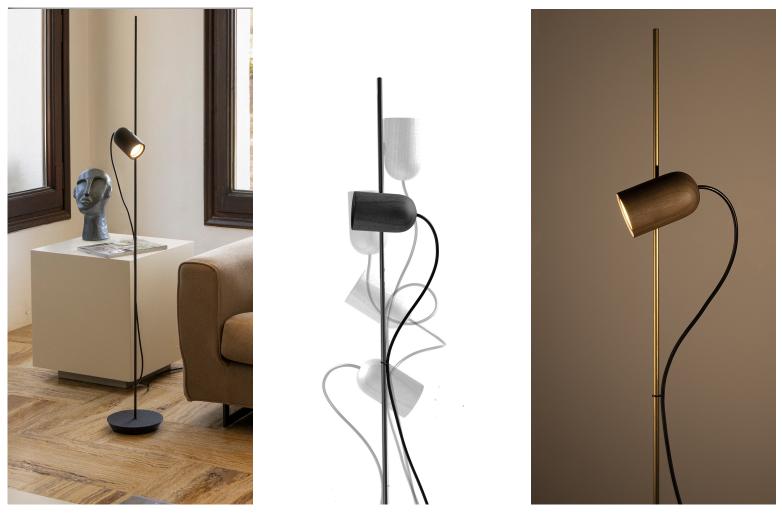

# Onfa floor

\$1,045 - Material: Black Stained Ash, Solid Walnut or Oak wood with rod in graphite or brass metal

Linea Uno

\$2,390 - Material: Marble base, Black Stained Ash, Solid Walnut or Oak wood, and brass or graphite finished metal