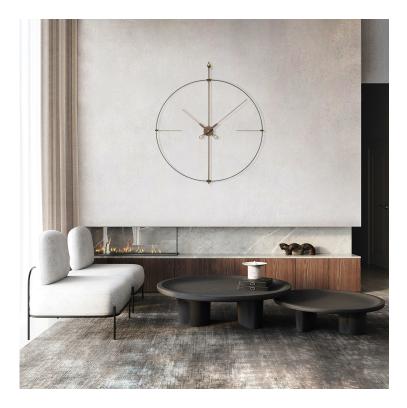

## Merlin

Ø 27.5": \$640 - \$1140 Ø 41.3": \$680 - \$1,080

Material : Walnut, Brass, and Steel

Available in a variety of finishes with 4 or 12 time signals.