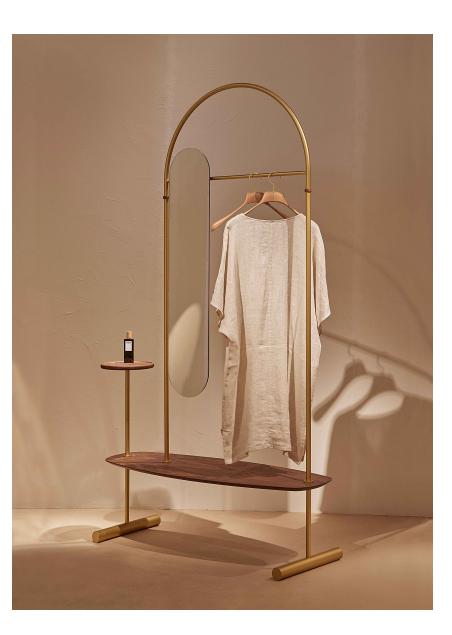

6 finishes





# Vertigo



16" X 25" X 20" - \$1,800 16" X 31" X 25" - \$2,800

Material: Solid Natural Walnut

# **Unut Mirror**





Material: mirror with body in Natural solid walnut wood





### Espejo Eslabon

\$820

Material: Walnut, Mirror and Ring in Black or Gold





\$1,300/\$ 2,000 Walnut & Emperador Marble / Black Ash & Sahara Noir Marble

### Consola with Marble



\$1,650/\$2,150 Material: Solid Natural Walnut with optional marble top



## Mesa Vaiven

#### \$1,550

Material: Walnut and Emperador Marble base, or Black Ash and Sahara Noir Marble base



# Tocador



\$2,950 – with marble top option \$3,450

Velvet upholstered pouf with silk trimming \$1,150



Black or Gold finish - starting at \$2,600 - \$4,200

Material: Natural Walnut Veneered Wood, Metal, and Marble





# Galan M





Material: Walnut and Emperador Marble, or Black Ash and Sahara Noir Marble

# Galan W



#### \$2,550

Material: Walnut and Emperador Marble, or Black Ash and Sahara Noir Marble





### Unica - Floor



2,3,4 or 5 shelves: starting at \$1,055 up to \$2,474

Material: Terminals in Black Stained Ash Veneered / Natural Walnut Veneered. Rod in Solid Wood





Natural Walnut







### Mesa Mixta Trio



14.2" H x 53.5" L x 23.6" W: \$3,300 - \$4,500 14.2" H x 53.5" L x 35.4" W: \$3,900 - \$5,700

Material: Natural Solid Walnut with optional Marble top



### Mesa Unica





\$ 1,500 Walnut or Black stained ash



## Onfa Mini





\$810 - Material: Black Stained Ash, Solid Walnut or Oak wood with rod in graphite or brass metal

# Onfa floor



\$1,045 - Material: Black Stai