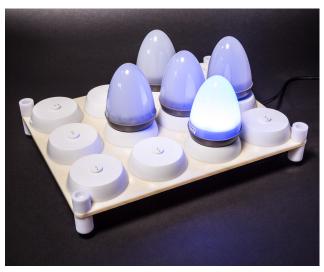

#### Bulb/Bulblite modules

Charging Tray (12 charging stations) \$675.00

6 USB charging stations \$10

Charging Trolley (45 charging stations) \$2,975

Distributed exclusively in US/Canada by:

2915 Biscayne Blvd #301 MIAMI, FL 33137 info@spacelighting.com T: 305 373 4422