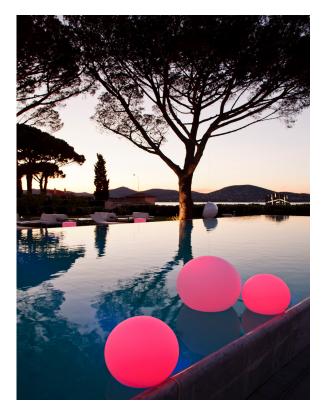

# BALL

| BALL         |            |
|--------------|------------|
| 10" Pearl    | \$155.00   |
| 14" Ball     | \$245.00   |
| 20" Globe    | \$330.00   |
| 26 Globe L   | \$755.00   |
| 32" Globe XL | \$1,045.00 |