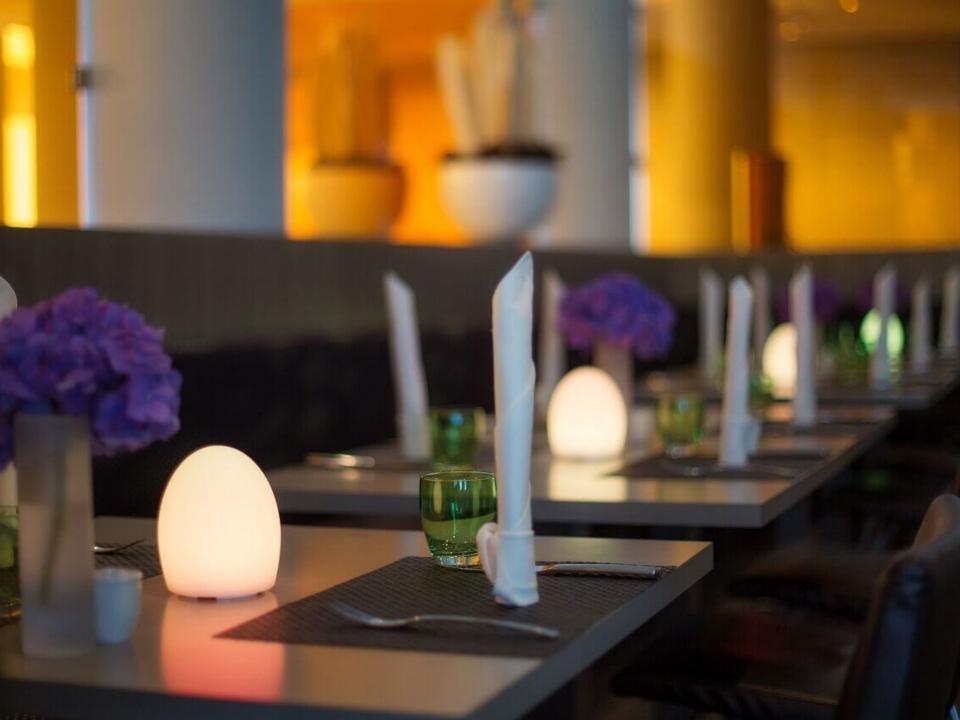

## POINT

| 4.5" x 5.5" - Point | \$ | 135.00 |
|---------------------|----|--------|
| - 6.3" x 8.3" - Egg | Ś  | 185.00 |