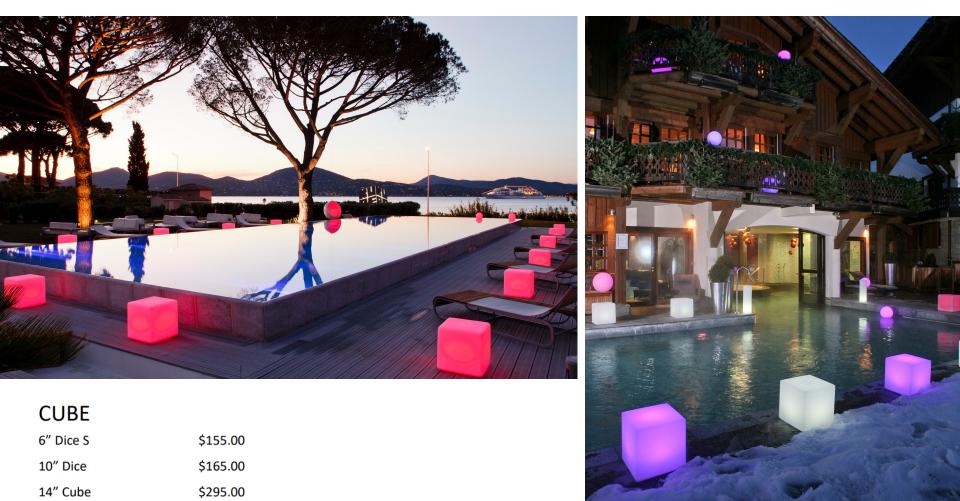

### CUBE

| Weatherproof |
|--------------|
|--------------|

US\$ retail prices

17" Big Cube

\$350.00