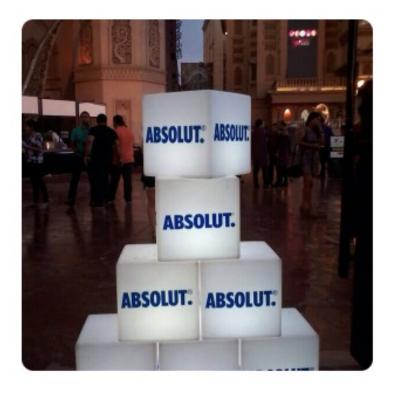

6" \$135.00



### HOKARE CUB



### HOKARE TUB



HOKARE TUB 3"x5.5"

| HOKARE TUB            | \$ | 115.00 |
|-----------------------|----|--------|
| MASTER PACK (6 units) |    | \$ 635 |

#### HOKARE CUB 3"x5.5"

HOKARE CUB \$ 115.00

MASTER PACK (6 units) \$ 635

We offer the USB charging station (6 port USB) for \$10. Very useful for restaurants, hotels, etc...

### FRESH Ice Bucket





#### BASS Table



23.5" X 16.5" – Bass S \$ 675.00

31.5" X 10.1" - Bass \$ 1,025.00

#### FOR YOUR GARDEN...

### RUMBA Planter



#### RUMBA

| 14" x 20" - Rumba |    | \$<br>385.00 |
|-------------------|----|--------------|
| 16" x 32" - Rumba | L  | \$<br>545.00 |
| 18" x 43" - Rumba | XL | \$<br>775.00 |



### GOTA Planter



### TANGO Planter



#### CUSTOM PRODUCTS FOR EVENTS, GIFTS, etc.







#### OUR SOLUTIONS FOR HOSPITALITY CLIENTS TO RECHARGE OUR LAMPS!

#### Bulb/Bulblite modules



Charging Tray (12 charging stations) \$675.00





6 USB charging stations \$10



Charging Trolley (45 charging stations) \$2,975







Distributed exclusively in US/Canada by:



2915 Biscayne Blvd #301 MIAMI, FL 33137 info@spacelighting.com T: 305 373 4422