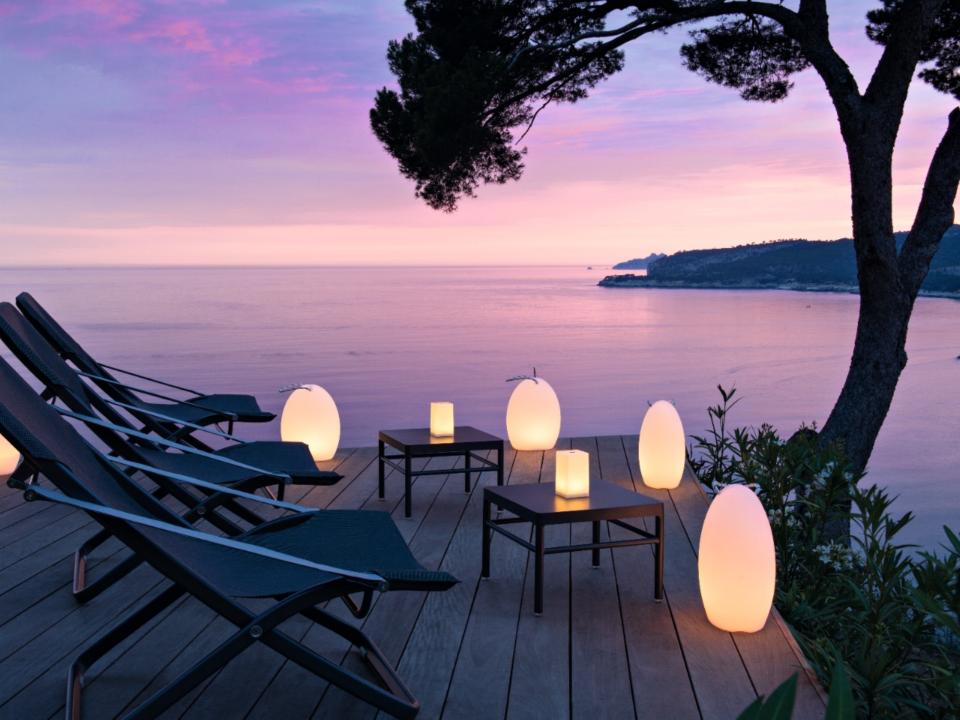

# FOR THE LOUNGE AREAS... during the Summers but also the Winters..

## POINT

| 4.5" x 5.5" - Point | \$ | 135.00 |
|---------------------|----|--------|
| - 6.3" x 8.3" - Egg | Ś  | 185.00 |