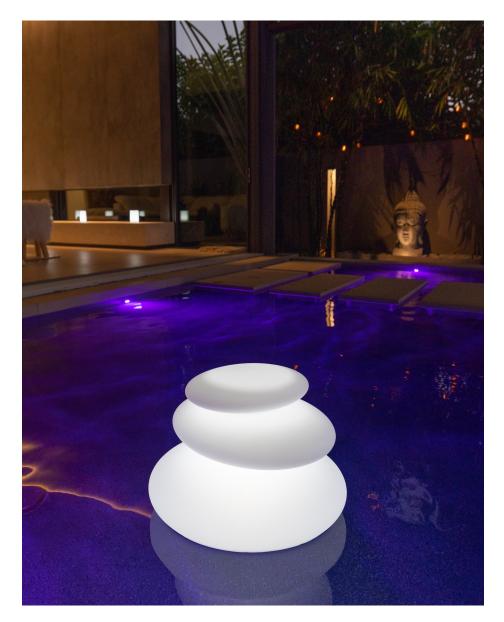

# ROCK

#### ROCK

| 10" - Stone | \$<br>155.00 |
|-------------|--------------|
| 12" - Rock  | \$<br>230.00 |
| 20" - Rocky | \$<br>335.00 |