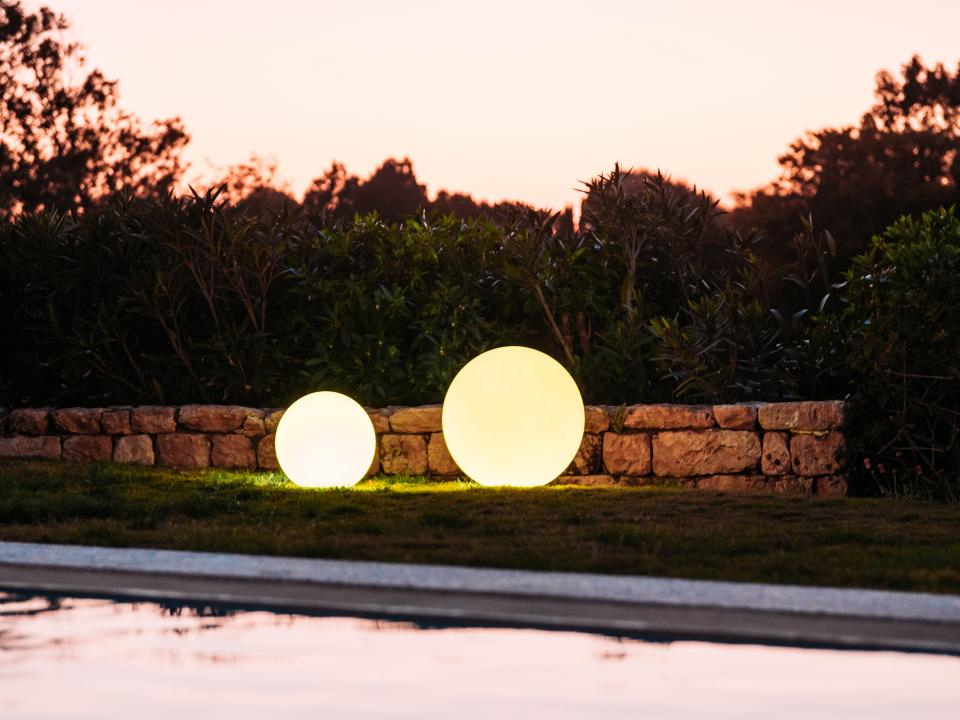

# BALL

| BALL         |            |
|--------------|------------|
| 10" Pearl    | \$155.00   |
| 14" Ball     | \$245.00   |
| 20" Globe    | \$330.00   |
| 26 Globe L   | \$755.00   |
| 32" Globe XL | \$1,045.00 |