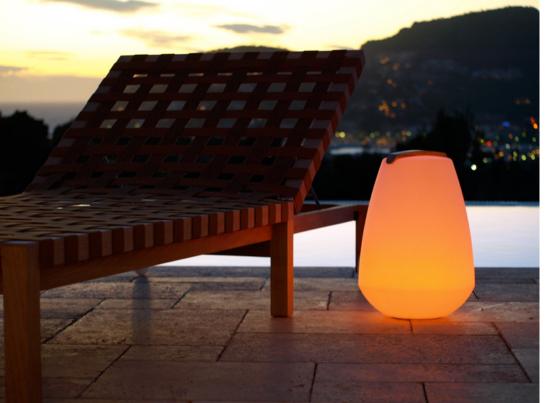

# TOWER

#### TOWER

| 7" - Tower XXS | \$185.00 |
|----------------|----------|
| 11" -Tower XS  | \$195.00 |
| 14" -Tower S   | \$215.00 |
| 30" -Tower     | \$275.00 |
| 42" - Tower L  | \$445.00 |