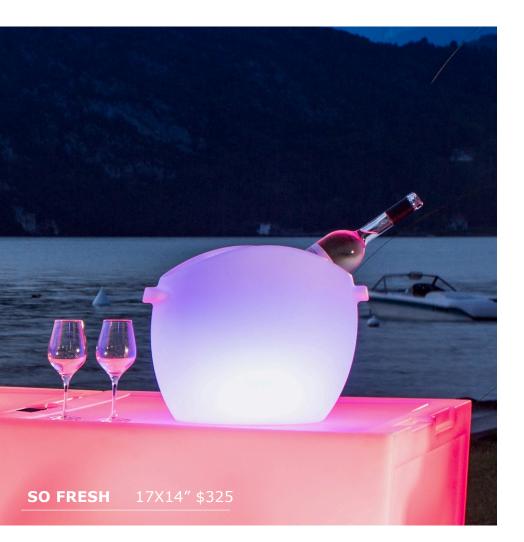

#### FOR THE DINNING AREAS...

# DANCING FLAME

In Glossy White or Matte Black

5" high \$98.00

We offer the USB charging station (6 port USB) for \$10. Very useful for restaurants, hotels, etc...

### OLIO



5x4" \$135.00

#### FLATBALL XXS



9″ \$145.00

## POINT



| 4.5" x 5.5" - Point | \$ | 135.00 |
|---------------------|----|--------|
| - 6.3" x 8.3" - Egg | Ś  | 185.00 |

## LANTERN



7"x6" \$135.00



### HOKARE CUB



### HOKARE TUB



HOKARE TUB 3"x5.5"

| HOKARE TUB            | \$ | 115.00 |
|-----------------------|----|--------|
| MASTER PACK (6 units) |    | \$ 635 |

#### HOKARE CUB 3"x5.5"

HOKARE CUB \$ 115.00

MASTER PACK (6 units) \$ 635

We offer the USB charging station (6 port USB) for \$10. Very useful for restaurants, hotels, etc...

### FRESH Ice Bucket





#### BASS Table



23.5" X 16.5" – Bass S \$ 675.00

31.5" X 10.1" - Bass \$ 1,025.00

#### FOR YOUR GARDEN...

### RUMBA Planter



#### RUMBA

| 14" x 20" - Rumba |    | \$<br>385.00 |
|-------------------|----|--------------|
| 16" x 32" - Rumba | L  | \$<br>545.00 |
| 18" x 43" - Rumba | XL | \$<br>775.00 |



### GOTA Planter



### TANGO Planter



#### CUSTOM PRODUCTS FOR EVENTS, GIFTS, etc.







#### OUR SOLUTIONS FOR HOSPITALITY CLIENTS TO RECHARGE OUR LAMPS!

#### Bulb/Bulblite modules



Charging Tray (12 charging stations) \$675.00





6 USB charging stations \$10



Charging Trolley (45 charging stations) \$2,975







Distributed exclusively in US/Canada by:



2915 Biscayne Blvd #301 MIAMI, FL 33137 info@spacelighting.com T: 305 373 4422