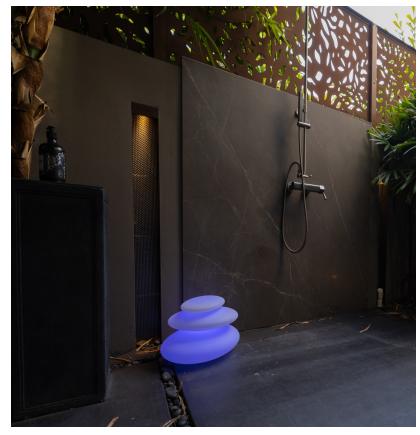

# ROCK

#### ROCK

| 10" - Stone | \$<br>155.00 |
|-------------|--------------|
| 12" - Rock  | \$<br>230.00 |
| 20" - Rocky | \$<br>335.00 |