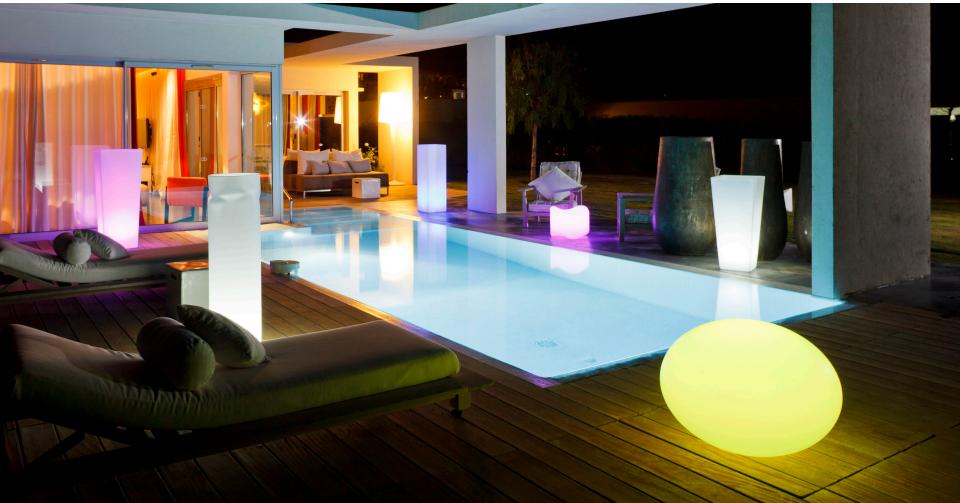

**LED, Bluetooth connected, outdoor/indoor** lighting collection founded in 2008 in France.

The lamps diffuse a pleasant light adding a new decorative dimension to any patio, garden, pool, dinning table, etc.

Suitable for residential, hospitality projects (hotels, restaurants, etc.) and events.

In stock in the US Quick ship 2-3 days (all lamps)

V

V

Bluetooth SmartMesh® technology by Smart & Green

- Turn on/off your lamps
- Control the brightness intensity
- Change the colors (unlimited colors)
- Use preset ambiance program
- Schedule lighting program
- Connect all your lamps altogether (100 lamps)

# FOR THE LOUNGE AREAS... during the Summers but also the Winters..