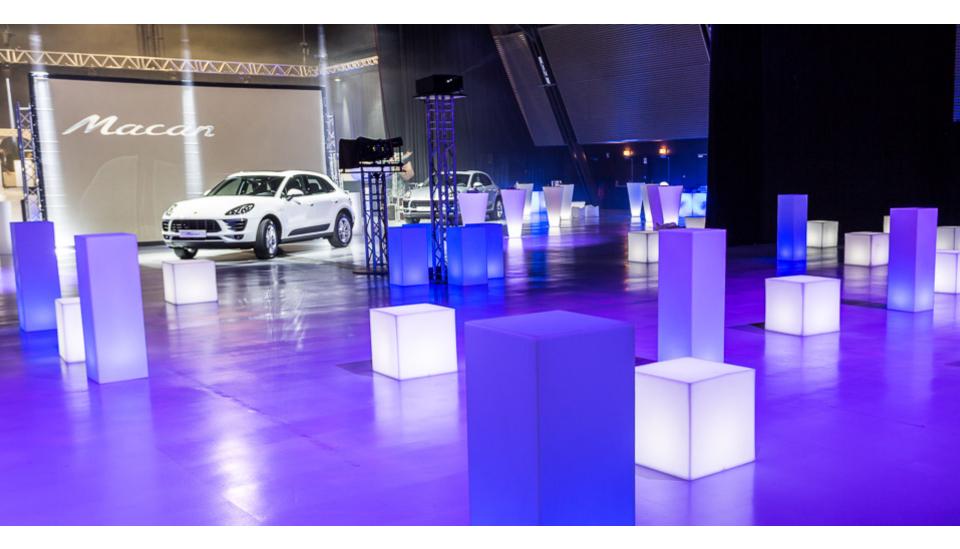

$135.00



### HOKARE CUB



### HOKARE TUB



HOKARE TUB 3"x5.5"

| HOKARE TUB            | \$ | 115.00 |
|-----------------------|----|--------|
| MASTER PACK (6 units) |    | \$ 635 |

#### HOKARE CUB 3"x5.5"

HOKARE CUB \$ 115.00

MASTER PACK (6 units) \$ 635

We offer the USB charging station (6 port USB) for \$10. Very useful for restaurants, hotels, etc...

### FRESH Ice Bucket





#### BASS Table



23.5" X 16.5" – Bass S \$ 675.00

31.5" X 10.1" - Bass \$ 1,025.00

#### FOR YOUR GARDEN...

### RUMBA Planter



#### RUMBA

| 14" x 20" - Rumba |    | \$<br>385.00 |
|-------------------|----|--------------|
| 16" x 32" - Rumba | L  | \$<br>545.00 |
| 18" x 43" - Rumba | XL | \$<br>775.00 |



### GOTA Planter



### TANGO Planter



#### CUSTOM PRODUCTS FOR EVENTS, GIFTS, etc.







#### OUR SOLUTIONS FOR HOSPITALITY CLIENTS TO RECHARGE OUR LAMPS!

#### Bulb/Bulblite modules



Charging Tray (12 charging stations) \$675.00





6 USB charging stations \$10



Charging Trolley (45 charging stations) \$2,975







Distributed exclusively in US/Canada by:



2915 Biscayne Blvd #301 MIAMI, FL 33137 info@spacelighting.com T: 305 373 4422