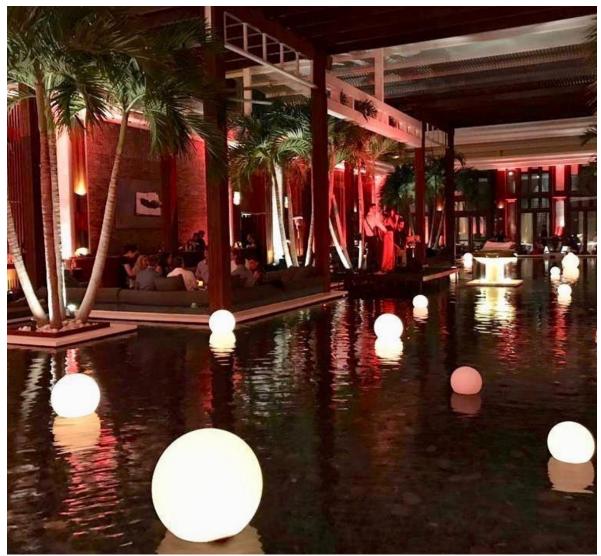

# BALL

| BALL         |            |
|--------------|------------|
| 10" Pearl    | \$155.00   |
| 14" Ball     | \$245.00   |
| 20" Globe    | \$330.00   |
| 26 Globe L   | \$755.00   |
| 32" Globe XL | \$1,045.00 |