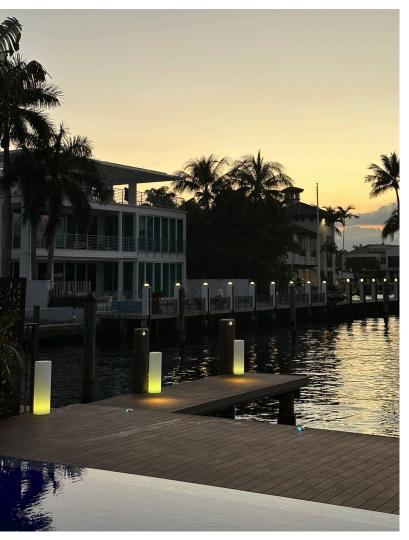

# TOWER

#### TOWER

| 7" - Tower XXS | \$185.00 |
|----------------|----------|
| 11" -Tower XS  | \$195.00 |
| 14" -Tower S   | \$215.00 |
| 30" -Tower     | \$275.00 |
| 42" - Tower L  | \$445.00 |