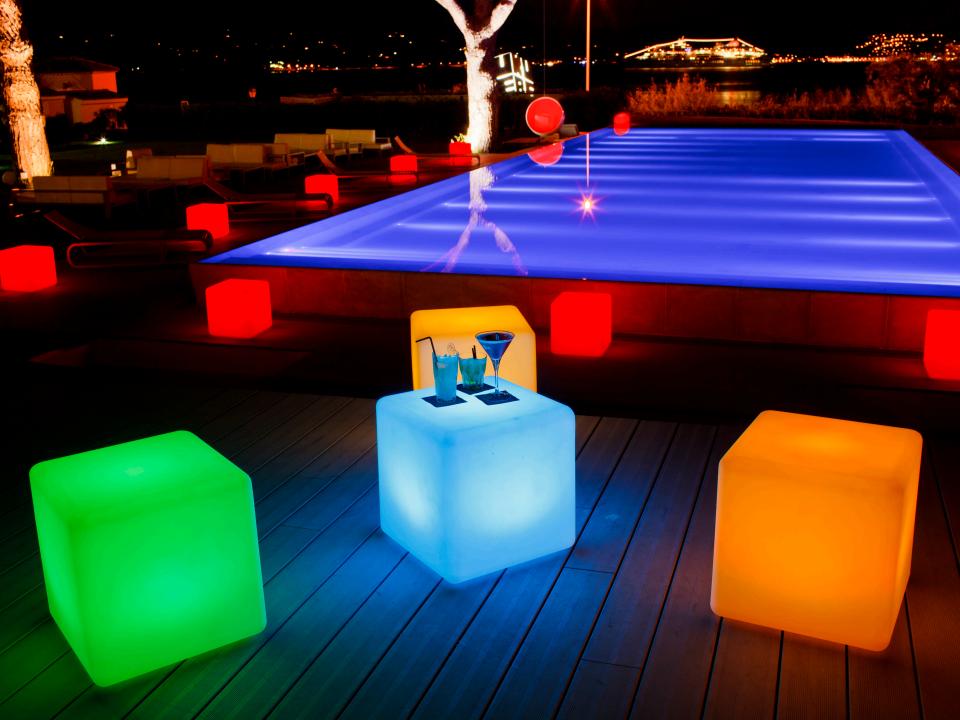

# FOR THE LOUNGE AREAS... during the Summers but also the Winters..

### CUBE

| Weatherproof |
|--------------|
|--------------|

US\$ retail prices

17" Big Cube

\$350.00