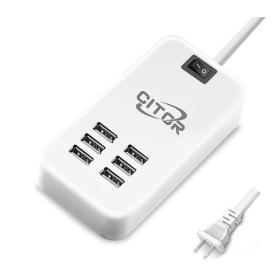

# DANCING FLAME

In Glossy White or Matte Black

5" high \$98.00

We offer the USB charging station (6 port USB) for \$10. Very useful for restaurants, hotels, etc...

#### HOKARE CUB 3"x5.5"

HOKARE CUB \$ 115.00

MASTER PACK (6 units) \$ 635

We offer the USB charging station (6 port USB) for \$10. Very useful for restaurants, hotels, etc...

#### Bulb/Bulblite modules

Charging Tray (12 charging stations) \$675.00

6 USB charging stations \$10

Charging Trolley (45 charging stations) \$2,975

Distributed exclusively in US/Canada by:

2915 Biscayne Blvd #301 MIAMI, FL 33137 info@spacelighting.com T: 305 373 4422