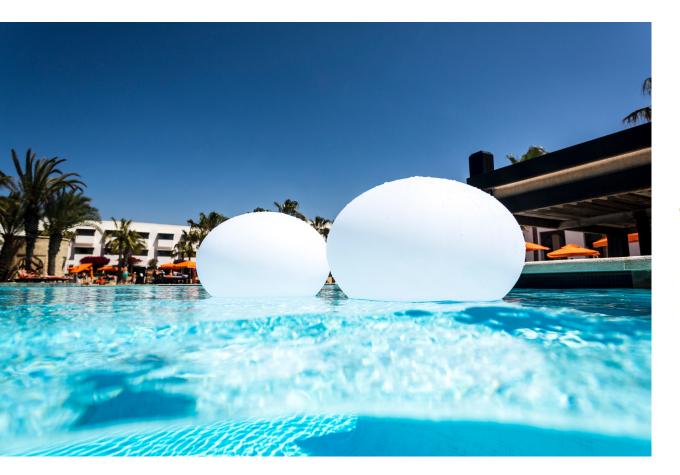

# BALL

| BALL         |            |
|--------------|------------|
| 10" Pearl    | \$155.00   |
| 14" Ball     | \$245.00   |
| 20" Globe    | \$330.00   |
| 26 Globe L   | \$755.00   |
| 32" Globe XL | \$1,045.00 |