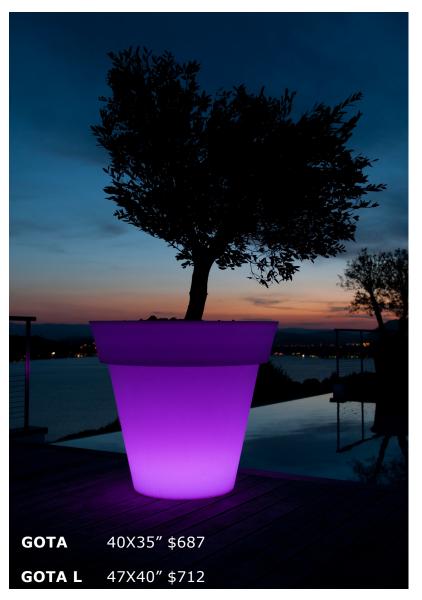

--|--------|
| - 6.3" x 8.3" - Egg | Ś  | 185.00 |

## LANTERN



7"x6" \$135.00



### HOKARE CUB



### HOKARE TUB



HOKARE TUB 3"x5.5"

| HOKARE TUB            | \$ | 115.00 |
|-----------------------|----|--------|
| MASTER PACK (6 units) |    | \$ 635 |

#### HOKARE CUB 3"x5.5"

HOKARE CUB \$ 115.00

MASTER PACK (6 units) \$ 635

We offer the USB charging station (6 port USB) for \$10. Very useful for restaurants, hotels, etc...

### FRESH Ice Bucket





#### BASS Table



23.5" X 16.5" – Bass S \$ 675.00

31.5" X 10.1" - Bass \$ 1,025.00

#### FOR YOUR GARDEN...

### RUMBA Planter



#### RUMBA

| 14" x 20" - Rumba |    | \$<br>385.00 |
|-------------------|----|--------------|
| 16" x 32" - Rumba | L  | \$<br>545.00 |
| 18" x 43" - Rumba | XL | \$<br>775.00 |



### GOTA Planter



### TANGO Planter



#### CUSTOM PRODUCTS FOR EVENTS, GIFTS, etc.







#### OUR SOLUTIONS FOR HOSPITALITY CLIENTS TO RECHARGE OUR LAMPS!

#### Bulb/Bulblite modules



Charging Tray (12 charging stations) \$675.00





6 USB charging stations \$10



Charging Trolley (45 charging stations) \$2,975







Distributed exclusively in US/Canada by:



2915 Biscayne Blvd #301 MIAMI, FL 33137 info@spacelighting.com T: 305 373 4422