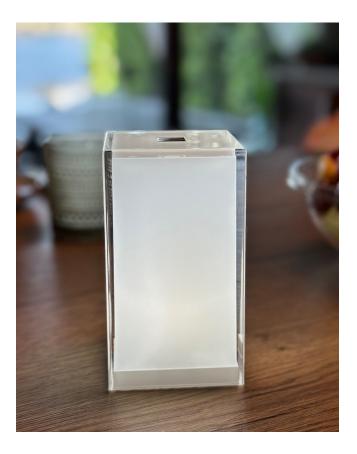

# TOWER

#### TOWER

| 7" - Tower XXS | \$185.00 |
|----------------|----------|
| 11" -Tower XS  | \$195.00 |
| 14" -Tower S   | \$215.00 |
| 30" -Tower     | \$275.00 |
| 42" - Tower L  | \$445.00 |