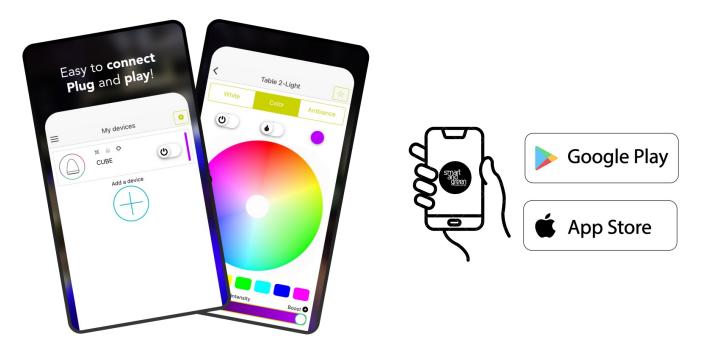

Suitable for residential, hospitality projects (hotels, restaurants, etc.) and events.

In stock in the US Quick ship 2-3 days (all lamps)

V

V

Bluetooth SmartMesh® technology by Smart & Green

- Turn on/off your lamps
- Control the brightness intensity
- Change the colors (unlimited colors)
- Use preset ambiance program
- Schedule lighting program
- Connect all your lamps altogether (100 lamps)

#### Video App Connection

#### Video Manual Connection