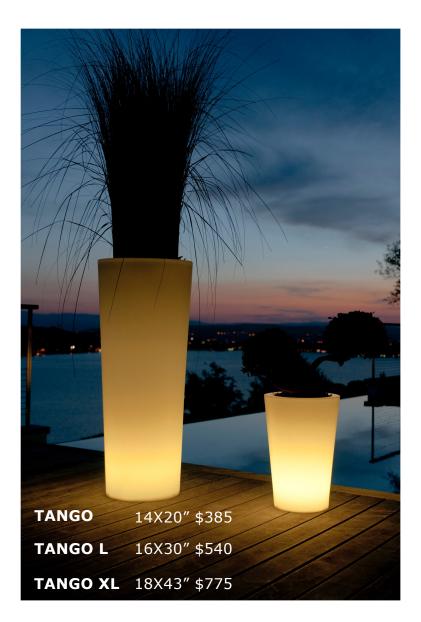

### TANGO Planter

#### RUMBA

| 14" x 20" - Rumba |    | \$<br>385.00 |
|-------------------|----|--------------|
| 16" x 32" - Rumba | L  | \$<br>545.00 |
| 18" x 43" - Rumba | XL | \$<br>775.00 |