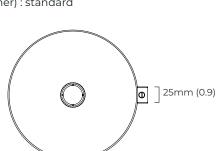

### WALL ROSE / PLATE

rectangular wall box - 25 x 50 mm (w x d)

mounting plate dimensions

North America junction box cover

antique bronze with honed alabaster

bronze with honed alabaster

110 - 130V

110 - 130V