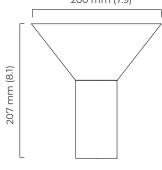

# **DIMENSIONS** (body of fixture)

 $200 \times 215 \times 207 \text{ mm} (w \times d \times h)$ 