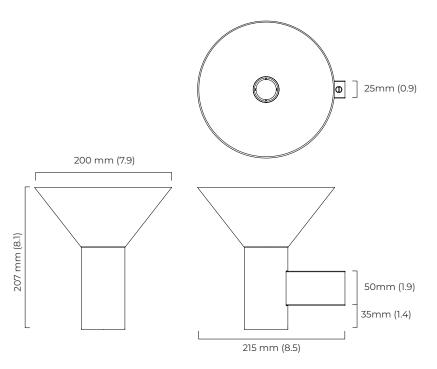

# **DIMENSIONS** (body of fixture)

 $200 \times 215 \times 207 \text{ mm} (w \times d \times h)$ 

### WALL ROSE / PLATE

rectangular wall box - 25 x 50 mm (w x d)