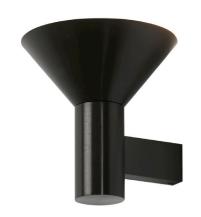

# **TORRES WALL**

# FINISH

bronze polished nickel antique bronze antique bronze with honed alabaster bronze with honed alabaster