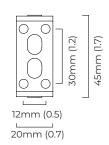

### WALL ROSE / PLATE

rectangular wall box - 25 x 50 mm (w x d)

# WALL ROSE / PLATE

rectangular wall box - 25 x 50 mm (w x d)