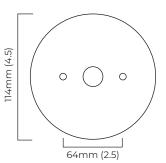

mounting plate dimensions

North America junction box cover

antique bronze with honed alabaster

bronze with honed alabaster

110 - 130V

110 - 130V