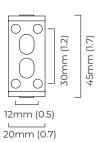

# **DIMENSIONS** (body of fixture)

 $200 \times 215 \times 207 \text{ mm} (w \times d \times h)$ 

### WALL ROSE / PLATE

rectangular wall box - 25 x 50 mm (w x d)