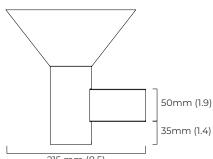

# **DIMENSIONS** (body of fixture)

 $200 \times 215 \times 207 \text{ mm} (w \times d \times h)$ 

### WALL ROSE / PLATE

rectangular wall box - 25 x 50 mm (w x d)