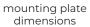

### WALL ROSE / PLATE

rectangular wall box - 25 x 50 mm (w x d)

mounting plate dimensions

North America junction box cover

antique bronze with honed alabaster

bronze with honed alabaster

110 - 130V

110 - 130V