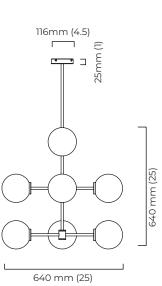

## TREVI MULTI 10

A grand statement of graphic precision, the Multi-arm Trevi is a series of satin brass or bronze arms arranged to illuminate a larger space and can be scaled to fit any interior.

### WEIGHT

9.5kg (21lbs)