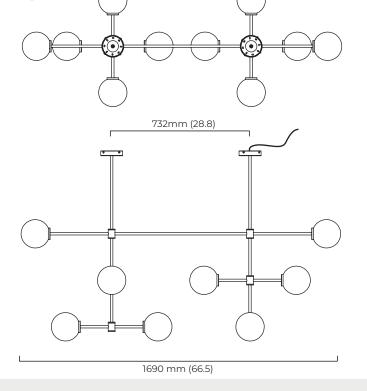

## TREVI MULTI 10

A grand statement of graphic precision, the Multi-arm Trevi is a series of satin brass or bronze arms arranged to illuminate a larger space and can be scaled to fit any interior.

#### SUSPENSION

drop rod with ceiling box

please specify the required overall drop from the ceiling to the bottom of the fitting