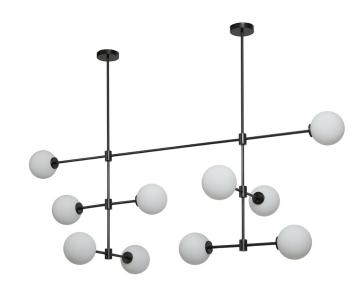

## TREVI MULTI 10

A grand statement of graphic precision, the Multi-arm Trevi is a series of satin brass or bronze arms arranged to illuminate a larger space and can be scaled to fit any interior.

#### FINISH

240V:

satin brass with matt opal glass shades TREPEISBMO-240

bronze with matt opal glass shades TREPE1BZMO-240

110V:

satin brass with matt opal glass shades TREPEISBMO-110

bronze with matt opal glass shades TREPE1BZMO-110