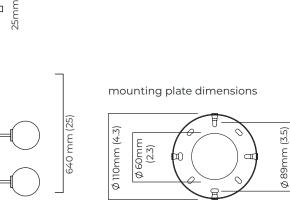

#### SUSPENSION

drop rod with ceiling box

please specify the required overall drop from the ceiling to the bottom of the fitting