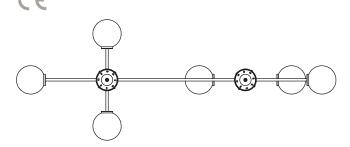

## TREVI MULTI 6

A grand statement of graphic precision, the Multi-arm Trevi is a series of satin brass or bronze arms arranged to illuminate a larger space and can be scaled to fit any interior.

#### CERTIFICATION

mounting plate dimensions