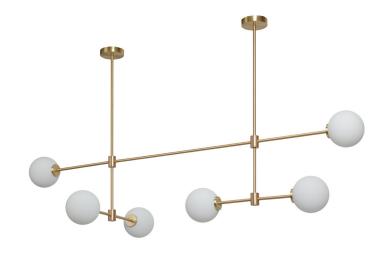

## TREVI MULTI 6

A grand statement of graphic precision, the Multi-arm Trevi is a series of satin brass or bronze arms arranged to illuminate a larger space and can be scaled to fit any interior.

### FINISH

240\/

satin brass with matt opal glass shades TREPE6SBMO-240

bronze with matt opal glass shades TREPE6BZMO-240

110V:

satin brass with matt opal glass shades TREPE6SBMO-110

bronze with matt opal glass shades TREPE6BZMO-110