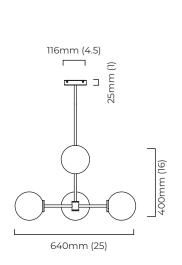

# CTOLIGHTING

## TREVI MULTI 6

A grand statement of graphic precision, the Multi-arm Trevi is a series of satin brass or bronze arms arranged to illuminate a larger space and can be scaled to fit any interior.

### FINISH

240\/

satin brass with matt opal glass shades TREPE6SBMO-240

bronze with matt opal glass shades TREPE6BZMO-240

110V:

satin brass with matt opal glass shades TREPE6SBMO-110

bronze with matt opal glass shades TREPE6BZMO-110

#### SUSPENSION

drop rod with ceiling box

please specify the required overall drop from the ceiling to the bottom of the fitting

## BULBS

240v - 6 x E14, 25w max (or 4.5w LED 2700k) 110v - 6 x E12, 25w max (or 4.5w LED 2700k) (no bulbs supplied)

## WEIGHT

7kg (15.5lbs)

#### CERTIFICATION









mounting plate dimensions