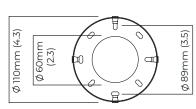

# CTOLIGHTING

## TREVI MULTI 6

A grand statement of graphic precision, the Multi-arm Trevi is a series of satin brass or bronze arms arranged to illuminate a larger space and can be scaled to fit any interior.

### FINISH

240\/

satin brass with matt opal glass shades TREPE6SBMO-240

bronze with matt opal glass shades TREPE6BZMO-240

110V:

satin brass with matt opal glass shades TREPE6SBMO-110

bronze with matt opal glass shades TREPE6BZMO-110

#### SUSPENSION

drop rod with ceiling box

please specify the required overall drop from the ceiling to the bottom of the fitting

## BULBS

240v - 6 x E14, 25w max (or 4.5w LED 2700k) 110v - 6 x E12, 25w max (or 4.5w LED 2700k) (no bulbs supplied)

## WEIGHT

7kg (15.5lbs)

#### CERTIFICATION









mounting plate dimensions