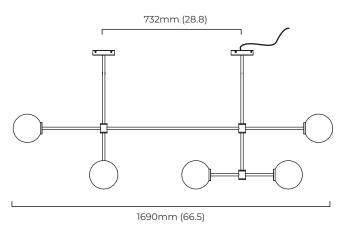

## TREVI MULTI 6

A grand statement of graphic precision, the Multi-arm Trevi is a series of satin brass or bronze arms arranged to illuminate a larger space and can be scaled to fit any interior.

## WEIGHT

7kg (15.5lbs)