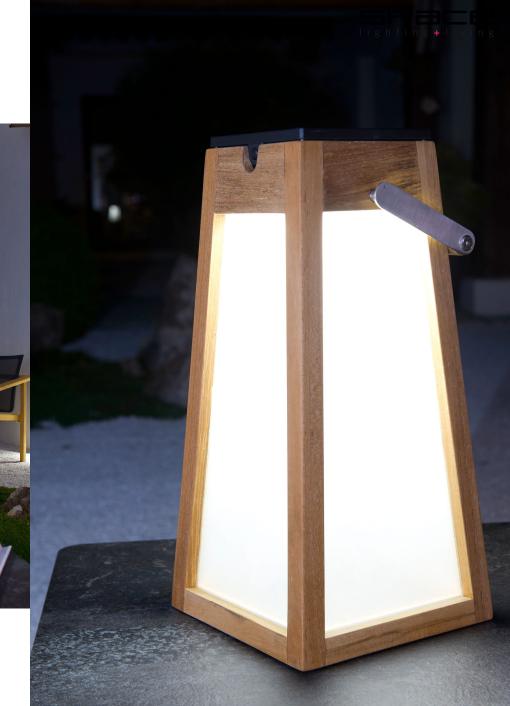

# **ROAM SOLAR LANTERN**

ROAM solar and rechargeable. In teak or Duratek and frosted glass.