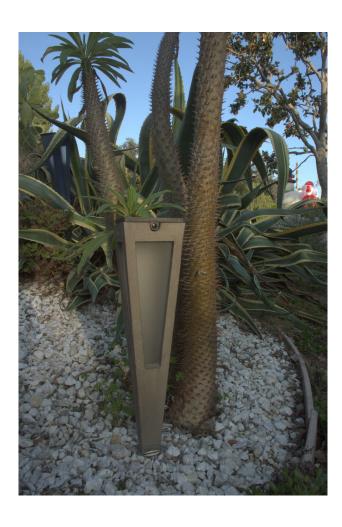

# TECKA SOLAR GARDEN TORCH

TECKA solar and rechargeable garden torch Delivered with inox spike to plant. Available in 2 sizes and 2 finishes in teak and duratek

# TINKA SOLAR GARDEN TORCH

TINKA ® solar and rechargeable torch delivered with inox spike to plant. Available in 2 sizes and 3 finishes grey, white and red