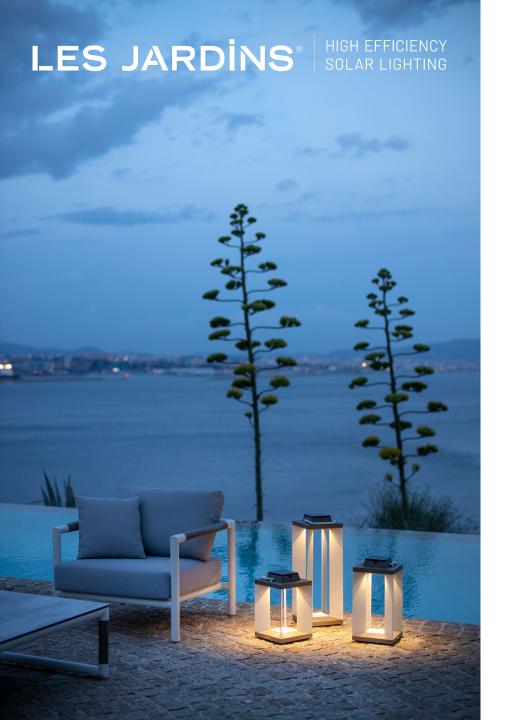

# SKAAL SOLAR LANTERN

SKAAL solar and rechargeable lantern. Available in 2 finishes Space grey aluminum and Duratek and 2 sizes.