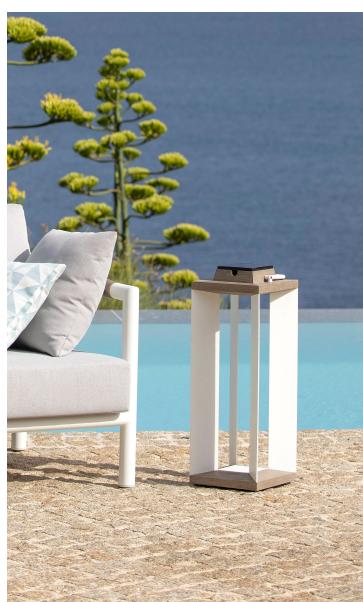

# SKAAL SOLAR LANTERN

SKAAL solar and rechargeable lantern. Available in 2 finishes Space grey aluminum and Duratek and 2 sizes.