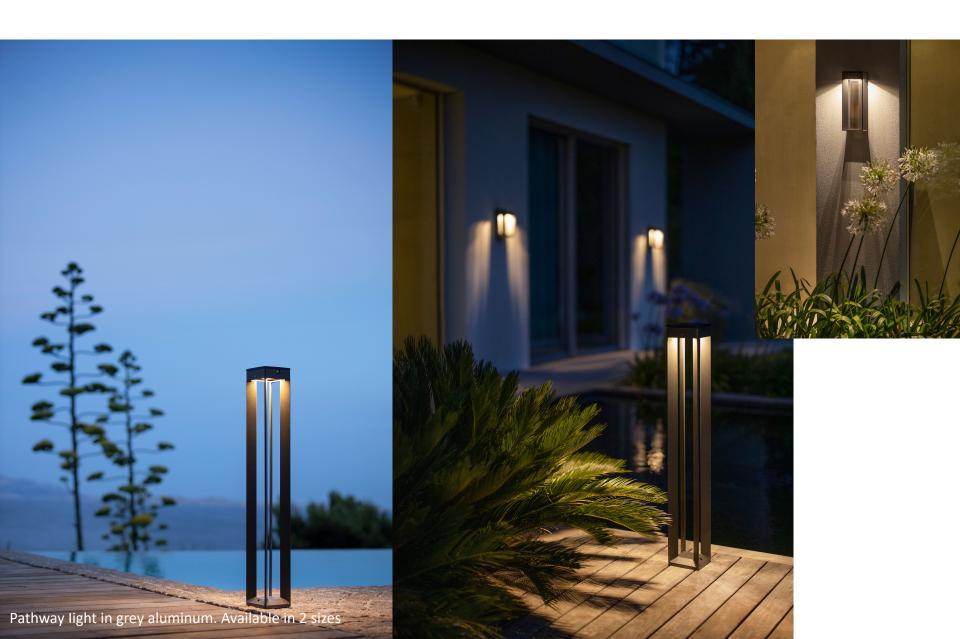

# SKAAL SOLAR LANTERN

SKAAL solar and rechargeable lantern. Available in 2 finishes Space grey aluminum and Duratek and 2 sizes.