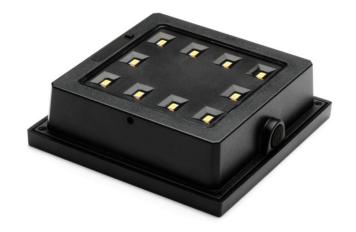

#### HOW THE LIGHTS WORKS

All our lamps work with an **ASB (Autonomous Solar Bulb).** This ASB is interchangeable. A sleek mat solar panel seats on top of the casing that contains one or two lithium batteries, (depending on the version), a mother board, and 5 or 10 LEDs

**Our PREMIUM version is the ASB500** (500 lumens- SOLAR and rechargeable through micro USB as well, motion sensor activated, 10 LEDs). **Our standard version** is the ASB300 (300 lumens). Both versions are dimmable, Waterproof IP55.

ASB300 - STANDARD- (300 LUMENS, 3000K, DIMMABLE, 1 BATTERY, 5 LEDS, 100% SOLAR RECHARGEABLE, RANGE: 4 hours at full power, up to 150 hours per charge if dimmed)
ASB500 - PREMIUM - (500 LUMENS, 3000K, DIMMABLE, 2 BATTERIES, 10 LEDS, MOTION SENSOR, SOLAR AND USB RECHARGEABLE-HYBRID. RANGE: 5 HOURS at full power, up to 200 hours per charge if dimmed)