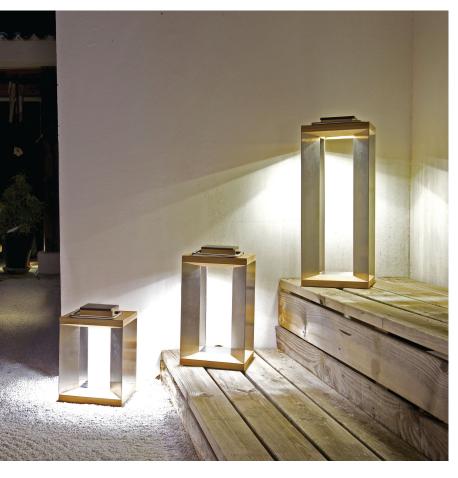

# **BLADE - SOLAR LANTERN**

Solar and rechargeable garden lantern. Available in 3 sizes and 4 finishes. Black aluminum and Duratek,

# **BLADE - SOLAR LANTERN**

Solar and rechargeable garden lantern. Available in 3 sizes and 4 finishes. white aluminum and Duratek

# **BLADE SOLAR LANTERN**

Solar and rechargeable garden lantern. Available in 3 sizes and 4 finishes. Stainless steel, teak