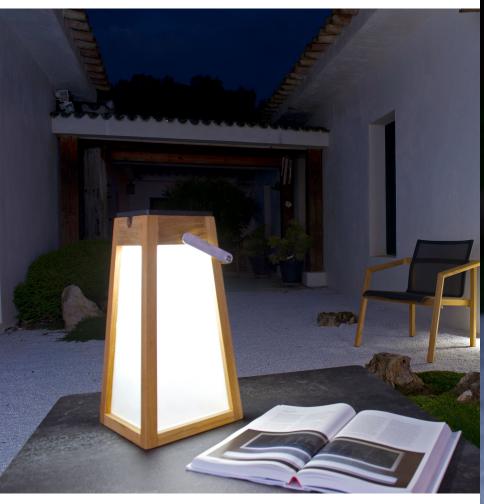

# **ROAM SOLAR LANTERN**

ROAM solar and rechargeable. In teak or Duratek and frosted glass.