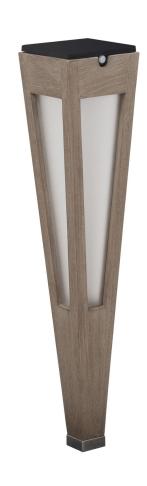

# TECKA SOLAR LANTERN

TECKA solar lantern. Available 2 finishes teak or Duratek and frosted glass