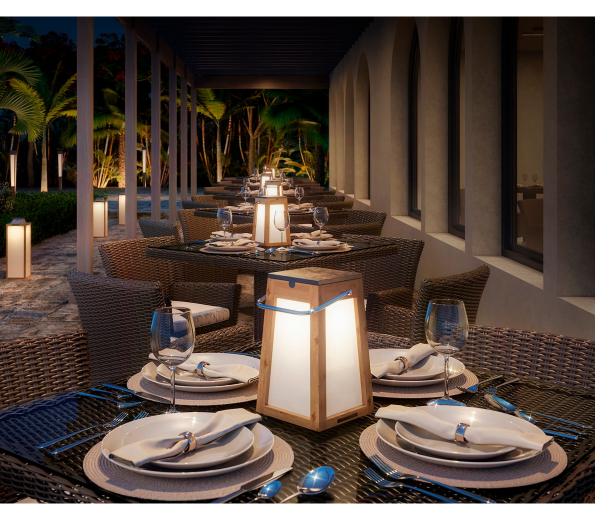

# TECKA SOLAR LANTERN

TECKA solar lantern. Available 2 finishes teak or Duratek and frosted glass

# **ROAM SOLAR LANTERN**

ROAM solar and rechargeable. In teak or Duratek and frosted glass.