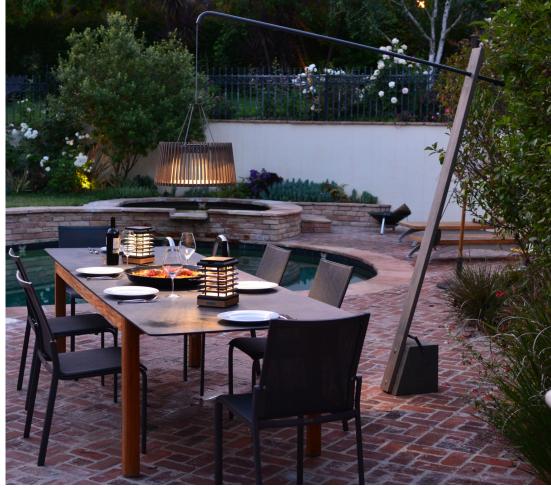

#### PENDULUM SOLAR FLOOR LAMP

PENDULUM solar floor lamp in teak with Duratek treatment, aluminum and lava stone.