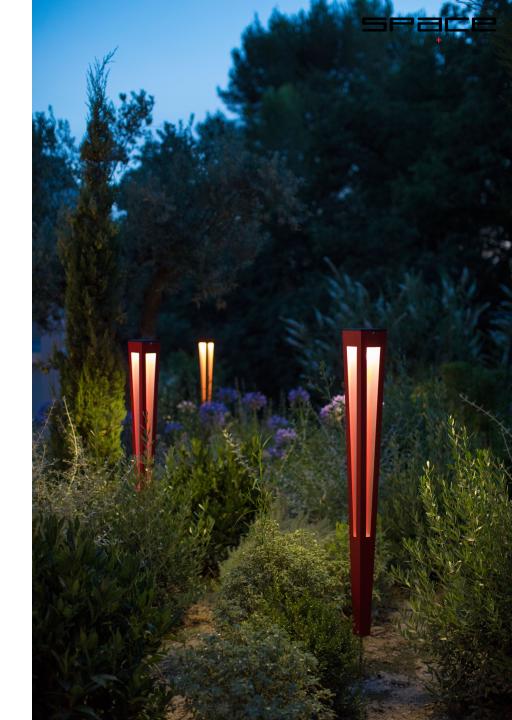

# TINKA SOLAR GARDEN TORCH

TINKA ® solar and rechargeable torch delivered with inox spike to plant. Available in 2 sizes and 3 finishes grey, white and red