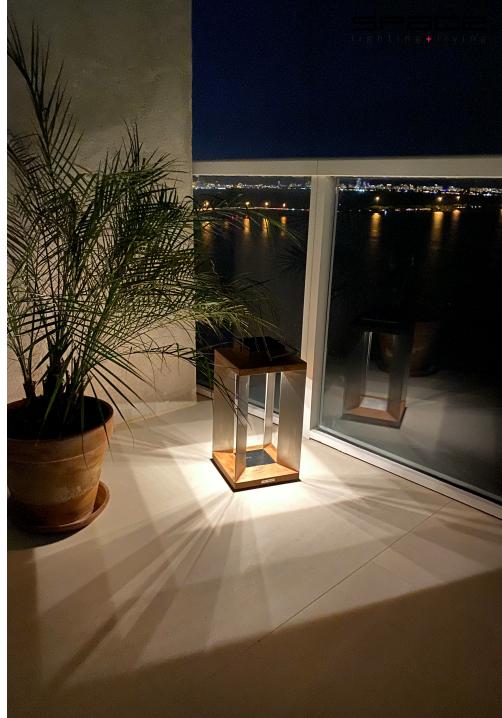

# TECKA SOLAR LANTERN

TECKA solar lantern. Available 2 finishes teak or Duratek and frosted glass

# **ROAM SOLAR LANTERN**

ROAM solar and rechargeable. In teak or Duratek and frosted glass.