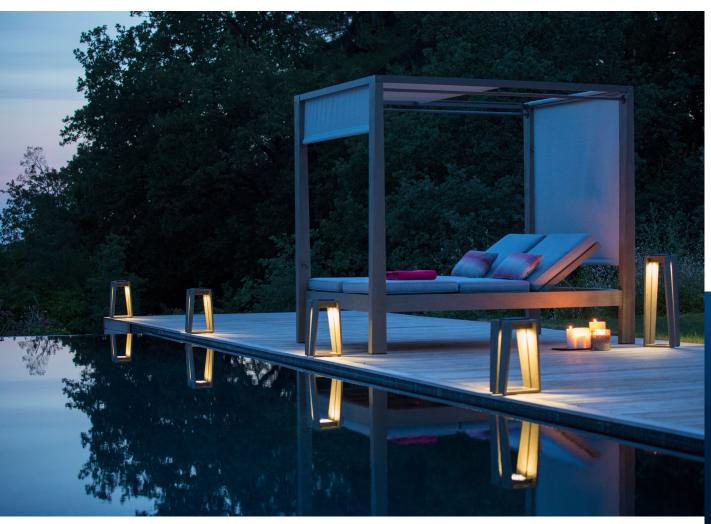

#### PENDULUM SOLAR FLOOR LAMP

PENDULUM solar floor lamp in teak with Duratek treatment, aluminum and lava stone.