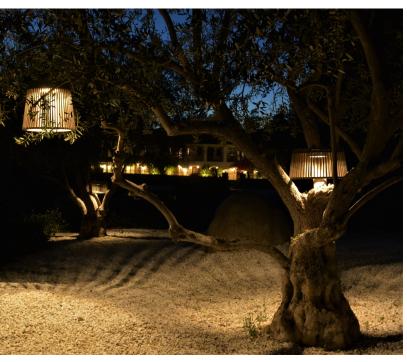

# TECKA SOLAR LANTERN

TECKA solar lantern. Available 2 finishes teak or Duratek and frosted glass

# **ROAM SOLAR LANTERN**

ROAM solar and rechargeable. In teak or Duratek and frosted glass.