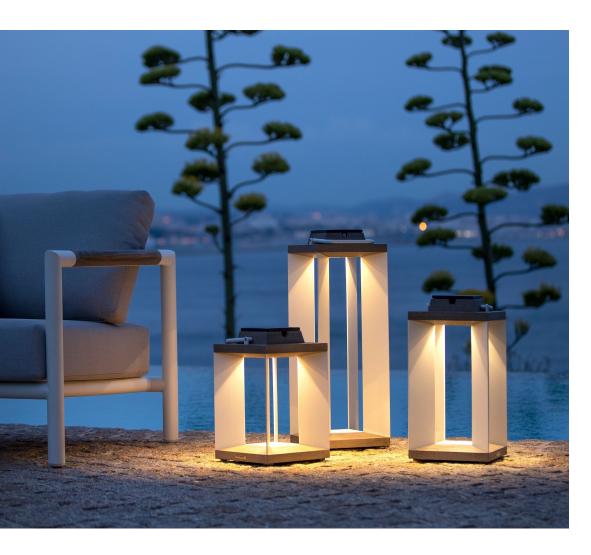

# SKAAL SOLAR LANTERN

SKAAL solar and rechargeable lantern. Available in 2 finishes Space grey aluminum and Duratek and 2 sizes.