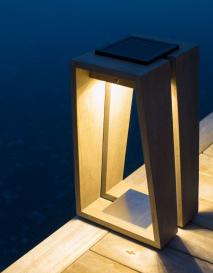

# TECKA SOLAR LANTERN

TECKA solar lantern. Available 2 finishes teak or Duratek and frosted glass

# **ROAM SOLAR LANTERN**

ROAM solar and rechargeable. In teak or Duratek and frosted glass.