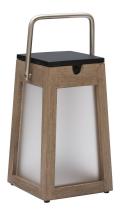

# TECKA SOLAR GARDEN TORCH

TECKA solar and rechargeable garden torch Delivered with inox spike to plant. Available in 2 sizes and 2 finishes in teak and duratek