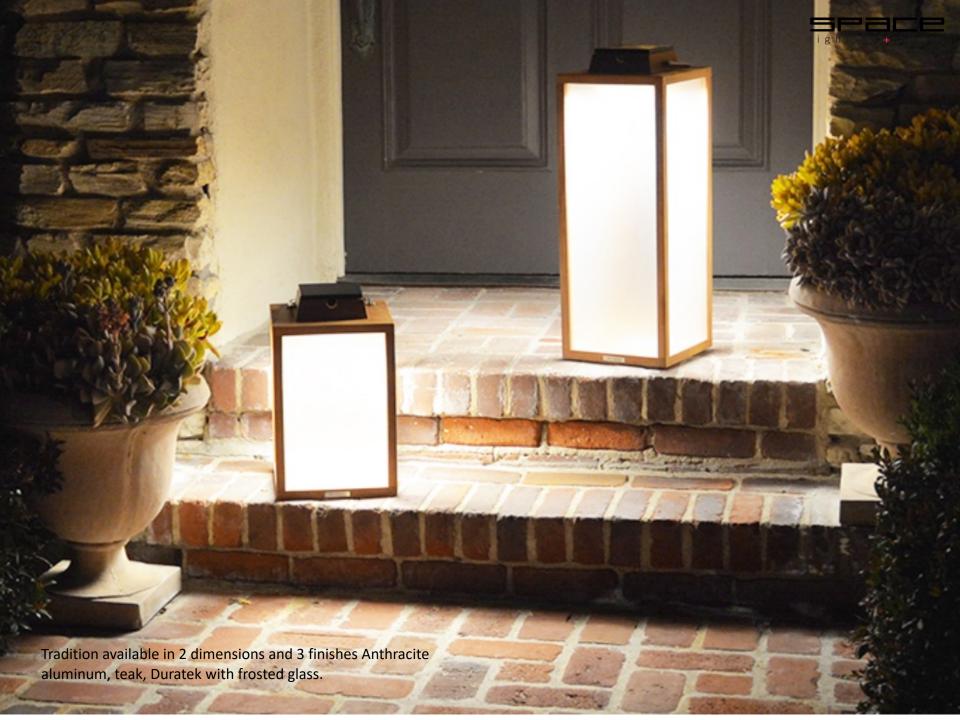

# TECKA SOLAR LANTERN

TECKA solar lantern. Available 2 finishes teak or Duratek and frosted glass

# **ROAM SOLAR LANTERN**

ROAM solar and rechargeable. In teak or Duratek and frosted glass.