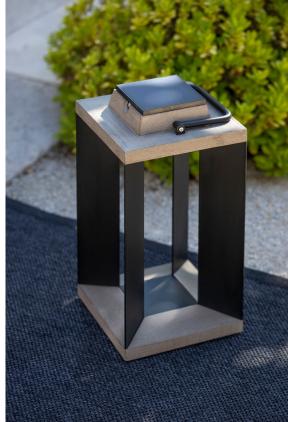

#### HOW THE LIGHTS WORKS

All our lamps work with an **ASB (Autonomous Solar Bulb).** This ASB is interchangeable. A sleek mat solar panel seats on top of the casing that contains one or two lithium batteries, (depending on the version), a mother board, and 5 or 10 LEDs

**Our PREMIUM version is the ASB500** (500 lumens- SOLAR and rechargeable through micro USB as well, motion sensor activated, 10 LEDs). **Our standard version** is the ASB300 (300 lumens). Both versions are dimmable, Waterproof IP55.