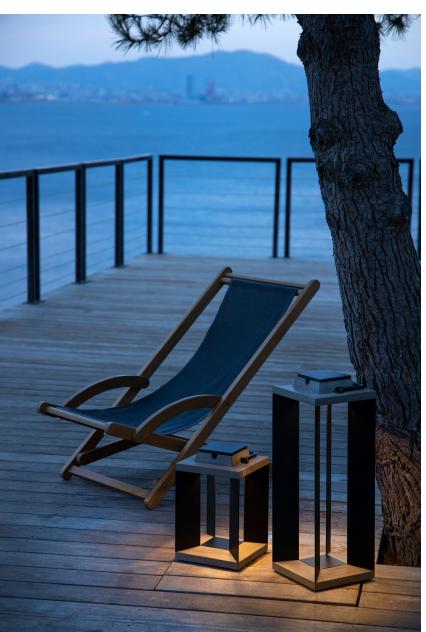

# SKAAL SOLAR LANTERN

SKAAL solar and rechargeable lantern. Available in 2 finishes Space grey aluminum and Duratek and 2 sizes.

# **BLADE - SOLAR LANTERN**

Solar and rechargeable garden lantern. Available in 3 sizes and 4 finishes. Black aluminum and Duratek,

# **BLADE - SOLAR LANTERN**

Solar and rechargeable garden lantern. Available in 3 sizes and 4 finishes. white aluminum and Duratek

# **BLADE SOLAR LANTERN**

Solar and rechargeable garden lantern. Available in 3 sizes and 4 finishes. Stainless steel, teak