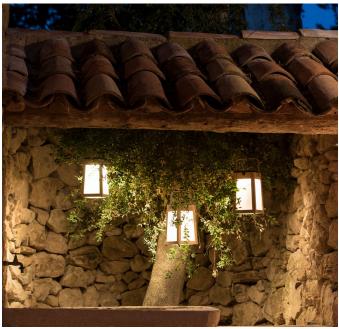

# TECKA SOLAR LANTERN

TECKA solar lantern. Available 2 finishes teak or Duratek and frosted glass

# **ROAM SOLAR LANTERN**

ROAM solar and rechargeable. In teak or Duratek and frosted glass.