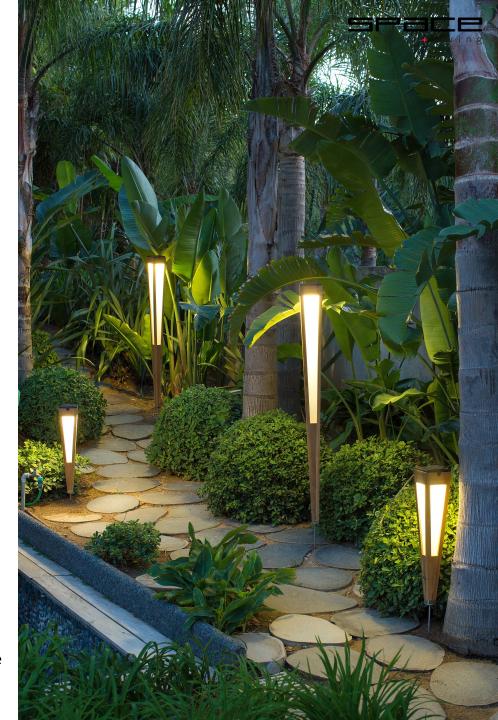

# TECKA SOLAR GARDEN TORCH

TECKA solar and rechargeable garden torch Delivered with inox spike to plant. Available in 2 sizes and 2 finishes in teak and duratek

# TINKA SOLAR GARDEN TORCH

TINKA ® solar and rechargeable torch delivered with inox spike to plant. Available in 2 sizes and 3 finishes grey, white and red