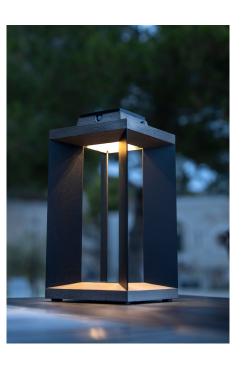

# SKAAL SOLAR LANTERN

SKAAL solar and rechargeable lantern. Available in 2 finishes Space grey aluminum and Duratek and 2 sizes.

# **BLADE - SOLAR LANTERN**

Solar and rechargeable garden lantern. Available in 3 sizes and 4 finishes. Black aluminum and Duratek,

# **BLADE - SOLAR LANTERN**

Solar and rechargeable garden lantern. Available in 3 sizes and 4 finishes. white aluminum and Duratek

# **BLADE SOLAR LANTERN**

Solar and rechargeable garden lantern. Available in 3 sizes and 4 finishes. Stainless steel, teak