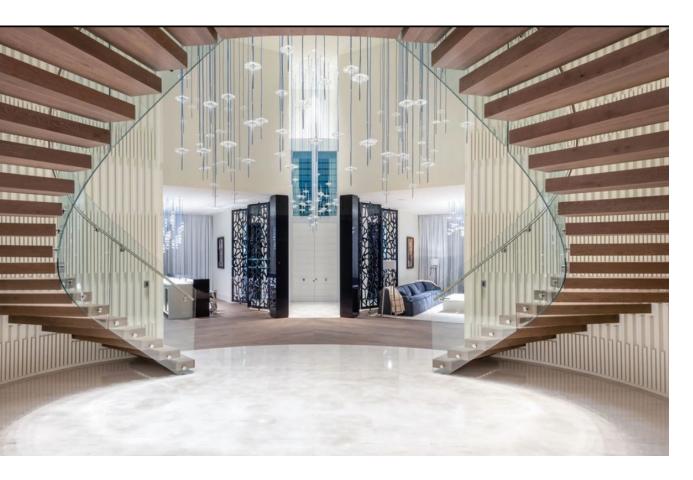

### **Lobby / Foyer**

DATURA- Clear glass

GAMMA- Clear/Silver/Gold, glass

### **Lobby / Foyer**

DATURA- Clear glass

GAMMA- Clear glass

#### **Staircase**

GAMMA- Clear glass

DATURA- Clear glass