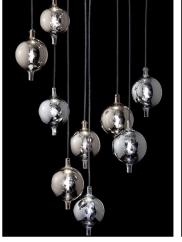

#### Clear , Frosted and Metallic Glass

HYDRA PENDANT - BERRY

HYDRA PENDANT - BETA

HYDRA PENDANT - DATURA

HYDRA PENDANT - DELTA

HYDRA PENDANT - DIESIS

HYDRA PENDANT - GAMMA

HYDRA PENDANT - LAMBDA

HYDRA PENDANT – GOTHAM PRE-DESIGNER CHANDELIER

HYDRA PENDANT – LHASA

HYDRA PENDANT - ONION

HYDRA PENDANT - ORGANIC

HYDRA PENDANT – SIGMA