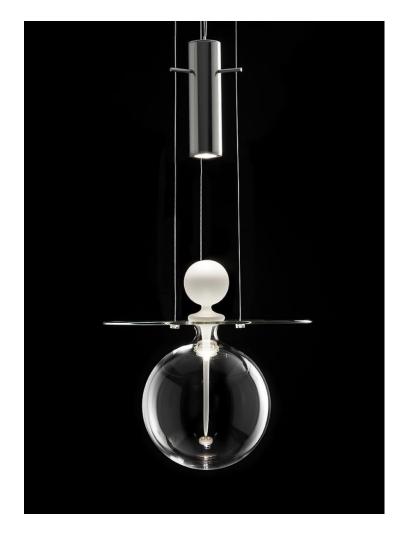

# PERFUME Collection

Cap: Clear, Platinum, gold or frosted

# **PERFUME**

Collection

Clear hand-blown glass sphere shape dimension h. 28 cm, diam. 26 cm. light source 3 watt LED module - 2800 K. metal parts in anodised aluminum