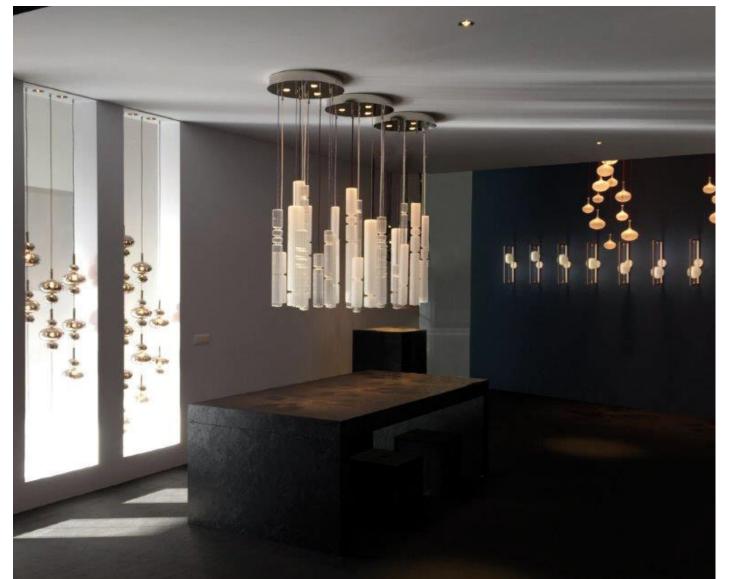

# LHASA

hydra system

\* Finishes available: Clear or frosted \* Models: 3 models and dimensions

### SIGMA hydra system

- \* Finishes available: Clear or frosted
- \* Models: 4 models and dimensions