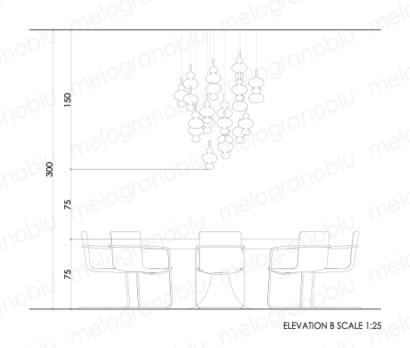

a, Datura, Delta, Diesis, Gamma, Stigma, Theta.









## 3. Canopy / Custom

- For space that has concrete ceiling with one junction box
- 2 Standard finishes: mirror or lacquered
- Custom size and finish available







#### Small canopy:

- Diam. 50 cm / h. 6,5 cm
- X3 10 W power LED, Up 2700 K
- Up to 10 pendants



#### Large canopy:

- Diam. 70 cm / h. 6,5 cm
- X7 10 W power LED, Up 2700 K
- Up to 15 pendants



# STEPS TO CREATE YOUR CHANDELIER

- 1. Fill out the "Hydra project request" form and send it back to us if possible, with floor plan and/or photos of the space.
- 2. 3D drawing. Our designer creates the drawing for your custom chandelier (1 week)
- 1. Lead time: 12-16 weeks (production + shipping)

#### CLIENT WILL RECEIVE A BOOK WITH ALL THE INSTALLATION INSTRUCTIONS









#### PRODOTTI INDONESIA

#### Showroom, Diesis composition:

- n. 12 spotlight
- n. 21 ropes
- n. 7 glasses Diesis 01
- . 7 glasses Diesis 02
- n. 7 alasses Diesis









#### SPACE LIGHTING

Feurring residence Big Ski Montana

composition\_02: n. 9 spotlights n. 36 ropes n. 36 glasses Beta

## Custom model

All models are customable



# PERFUME Collection

Cap: Clear, Platinum, gold or frosted



# **PERFUME**

Collection





Clear hand-blown glass sphere shape dimension h. 28 cm, diam. 26 cm. light source 3 watt LED module - 2800 K. metal parts in anodised aluminum

## SOAP Collection









Diam. 30 cm light source 9 watt LED module - 2800 K metal parts in brushed brass electric cable 2 mt length coated 21 Black

# OPERA Collection











# API, BES, MAAT Collections