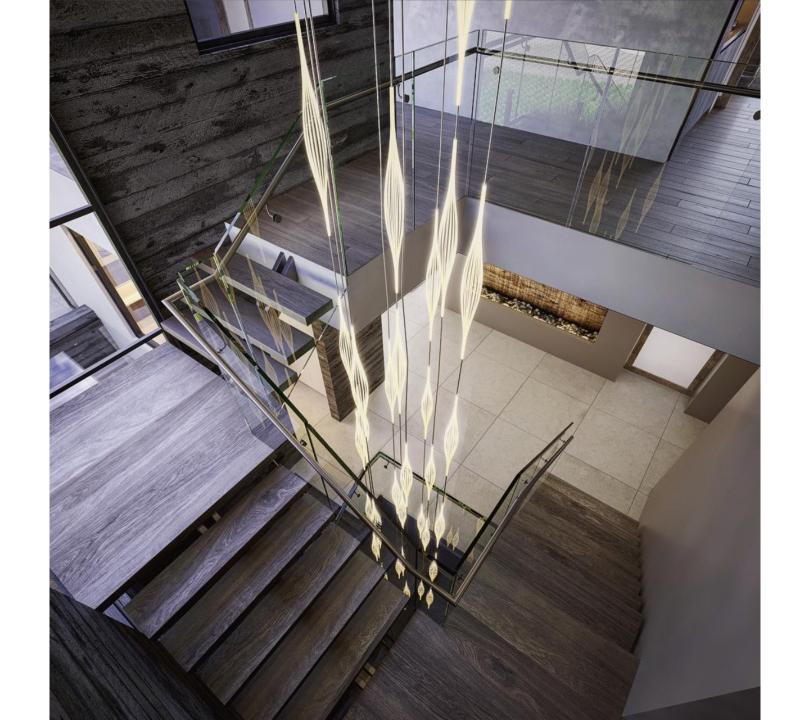

#### **Staircase**

GAMMA- Clear glass

DATURA- Clear glass

#### **Staircase**

ORGANIC- Clear and metallized glass

#### **Staircase**

ALPHA- Frosted glass