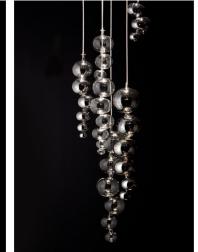

#### Clear , Frosted and Metallic Glass

HYDRA PENDANT - BERRY

HYDRA PENDANT - BETA

HYDRA PENDANT - DATURA

HYDRA PENDANT - DELTA

HYDRA PENDANT - DIESIS

HYDRA PENDANT - GAMMA

HYDRA PENDANT - LAMBDA

HYDRA PENDANT – GOTHAM PRE-DESIGNER CHANDELIER

HYDRA PENDANT – LHASA

HYDRA PENDANT - ONION

HYDRA PENDANT - ORGANIC

HYDRA PENDANT – SIGMA

# **DIESIS**

- \* Finishes available: Clear, metallic or frosted \* Models: 3 models and dimensions \* Possibility to add inner light inside the glass

#### Showroom, Diesis composition:

- n. 12 spotlight
- n. 21 ropes
- n. 7 glasses Diesis 01
- . 7 glasses Diesis 02
- n. 7 alasses Diesis