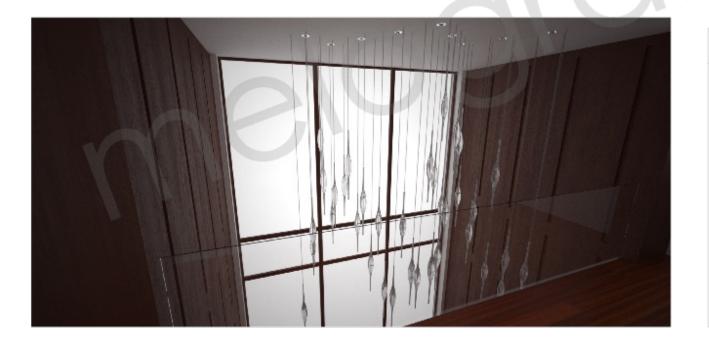

#### Showroom, Diesis composition:

- n. 12 spotlight
- n. 21 ropes
- n. 7 glasses Diesis 01
- . 7 glasses Diesis 02
- n. 7 alasses Diesis