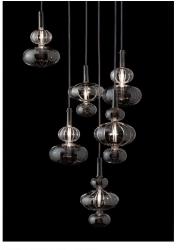

## SOAP Collection

Diam. 30 cm light source 9 watt LED module - 2800 K metal parts in brushed brass electric cable 2 mt length coated 21 Black