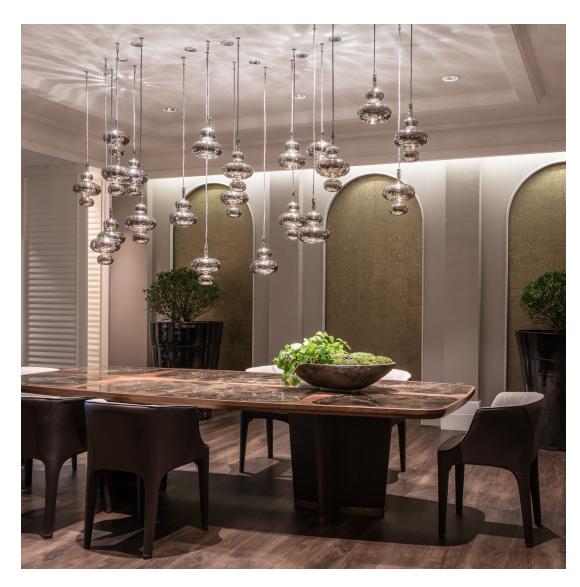

#### **Living Room**

DATURA- Clear glass

GAMMA- Clear glass

### **Lobby / Foyer**

DATURA- Clear glass

GAMMA- Clear/Silver/Gold, glass

### **Lobby / Foyer**

DATURA- Clear glass

GAMMA- Clear glass

#### **Staircase**

GAMMA- Clear glass

DATURA- Clear glass

## **GAMMA**

- \* Finishes available: Clear glass \* Models: 2 models and dimensions \* Possibility to add inner light inside the glass