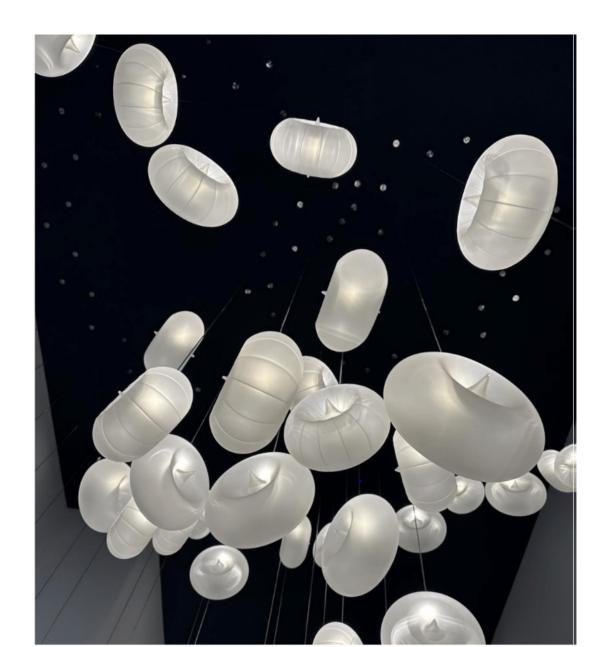

#### SPACE LIGHTING

Feurring residence Big Ski Montana

composition\_02: n. 9 spotlights n. 36 ropes n. 36 glasses Beta