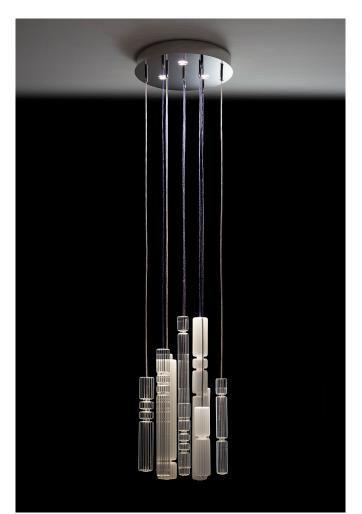

# **DIESIS**

- \* Finishes available: Clear, metallic or frosted \* Models: 3 models and dimensions \* Possibility to add inner light inside the glass

#### **Dinning Room**

DIESIS- Metallic glass

GOTHAM – Frosted and clear glass