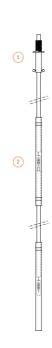

#### INSTALLATION & ACCESSORIES

EASY INSTALLATION: The glasses are suspended from a **metallic mesh** which are attached from a **metal fixing support.** 

### **LIGHTING OPTIONS:**

- 1. Spotlights
- Inner lights
   Canopy

# 1. Spotlights

- Light your room but also light the Hydra glass from the ceiling.
- We recommend 1 spotlight for 2-3 pendants. Our designer creates the 3D drawing of your chandelier where he specifies the # of spotlights and the location.
- We recommend LED recessed projector 10W24Vdc 2700k cri93 optics 6°

## 2. Inner Lights

- Use of the Inner lights:
- Gives an ambiance light to your space (2.5W /light)
- Light the pendant from inside the glass
- You can also add the spotlights if your room needs more lights
- The inner light is inserted inside the glass (in the middle)
- The metallic mesh rope are electrified to have the light inside the glass
- Inner lights can be used only with the following models: Alpha, Berry, Beta, Datura, Delta, Diesis, Gamma, Stigma, Theta.