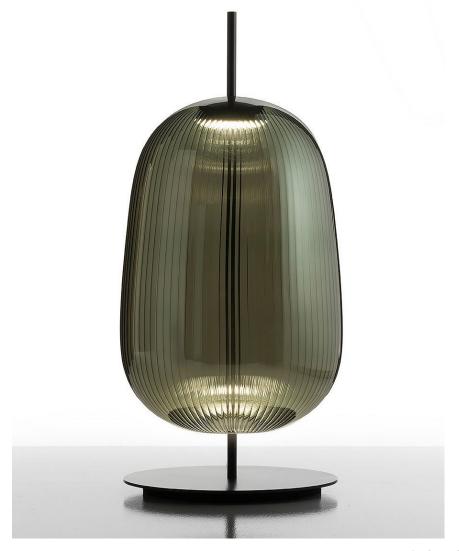

# PERFUME Collection

Cap: Clear, Platinum, gold or frosted

# **PERFUME**

Collection

Clear hand-blown glass sphere shape dimension h. 28 cm, diam. 26 cm. light source 3 watt LED module - 2800 K. metal parts in anodised aluminum