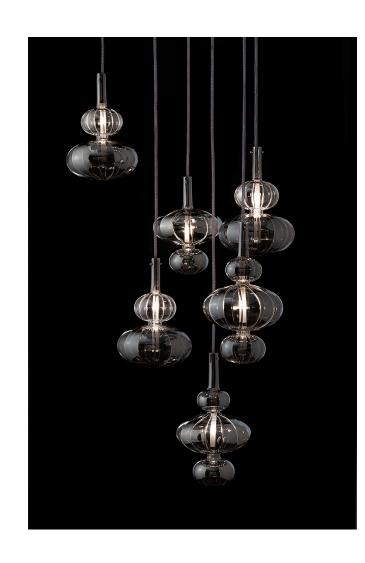

#### Showroom, Diesis composition:

- n. 12 spotlight
- n. 21 ropes
- n. 7 glasses Diesis 01
- . 7 glasses Diesis 02
- n. 7 alasses Diesis