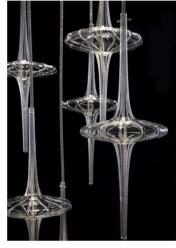

## HYDRA SYSTEM COLLECTION

### HYDRA SYSTEM COLLECTION

#### Clear , Frosted and Metallic Glass

HYDRA PENDANT - BERRY

HYDRA PENDANT - BETA

HYDRA PENDANT - DATURA

HYDRA PENDANT - DELTA

HYDRA PENDANT - DIESIS

HYDRA PENDANT - GAMMA

HYDRA PENDANT - LAMBDA