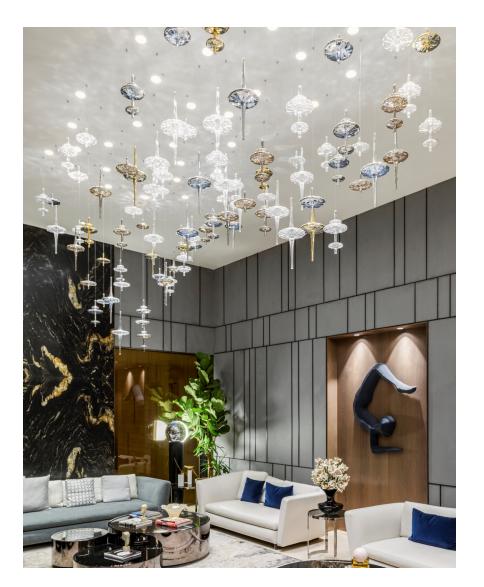

lar focus on the sensorial and emotional effect that is obtained with the light through the glass.

## HYDRA SYSTEM COLLECTION







### HYDRA SYSTEM COLLECTION



#### Clear , Frosted and Metallic Glass







HYDRA PENDANT - BERRY



HYDRA PENDANT - BETA



HYDRA PENDANT - DATURA



HYDRA PENDANT - DELTA



HYDRA PENDANT - DIESIS



HYDRA PENDANT - GAMMA



HYDRA PENDANT - LAMBDA









HYDRA PENDANT – GOTHAM PRE-DESIGNER CHANDELIER

HYDRA PENDANT – LHASA

HYDRA PENDANT - ONION

HYDRA PENDANT - ORGANIC

HYDRA PENDANT – SIGMA









#### **Dinning Room**





DIESIS- Metallic glass



GOTHAM – Frosted and clear glass

### **Living Room**





ALPHA- Frosted glass

#### **Living Room**











DATURA- Clear glass

GAMMA- Clear glass

### **Lobby / Foyer**





DATURA- Clear glass



GAMMA- Clear/Silver/Gold, glass



### **Lobby / Foyer**



DATURA- Clear glass



GAMMA- Clear glass



#### Counter



LAMBDA- Clear glass



#### **Staircase**



GAMMA- Clear glass



DATURA- Clear glass





#### **Staircase**





ORGANIC- Clear and metallized glass

#### **Staircase**







ALPHA- Frosted glass









#### **Room separation**









ALPHA- Frosted glass





#### **Bedroom**



OMEGA - Clear glass





# **ALPHA**

- \* Finishes available: Clear or frosted glass
  \* Models: 4 models and dimensions
  \* Possibility to add inner light inside the glass



# **DATURA**



- \* Finishes available: Clear or Frosted glass \* Models: 1 model \* Possibility to add inner light inside the glass



# **DIESIS**



- \* Finishes available: Clear, metallic or frosted \* M