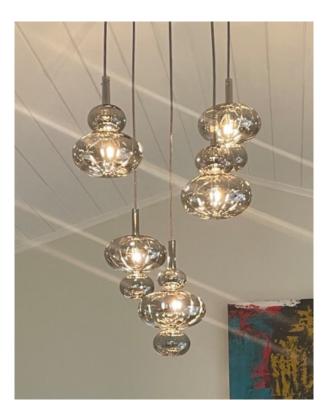

#### **Living Room**

DATURA- Clear glass

GAMMA- Clear glass

### **Lobby / Foyer**

DATURA- Clear glass

GAMMA- Clear/Silver/Gold, glass

### **Lobby / Foyer**

DATURA- Clear glass

GAMMA- Clear glass

#### **Staircase**

GAMMA- Clear glass

DATURA- Clear glass