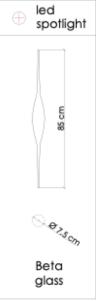

#### Clear , Frosted and Metallic Glass

HYDRA PENDANT - BERRY

HYDRA PENDANT - BETA

HYDRA PENDANT - DATURA

HYDRA PENDANT - DELTA

HYDRA PENDANT - DIESIS

HYDRA PENDANT - GAMMA

HYDRA PENDANT - LAMBDA

#### SPACE LIGHTING

Feurring residence Big Ski Montana

composition\_02: n. 9 spotlights n. 36 ropes n. 36 glasses Beta