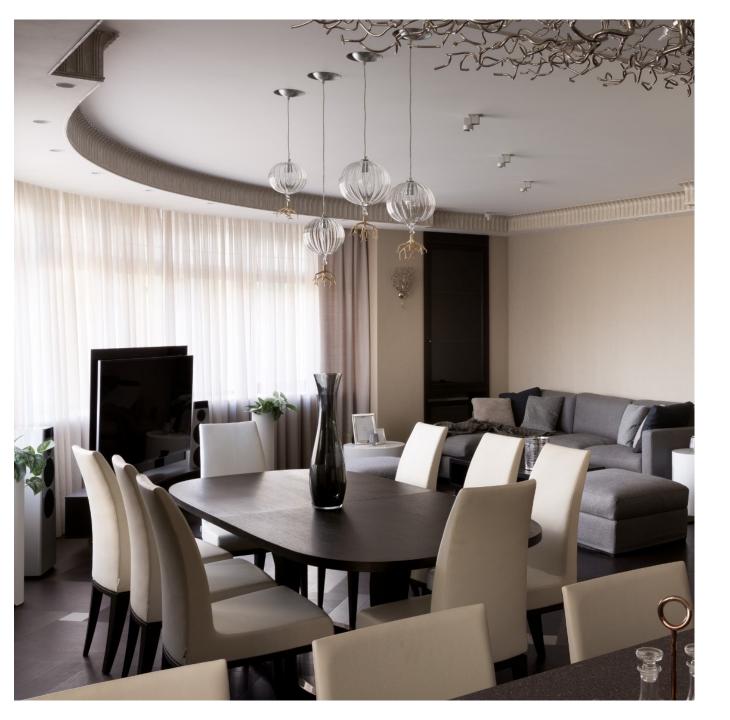

LL THE INSTALLATION INSTRUCTIONS









#### PRODOTTI INDONESIA

#### Showroom, Diesis composition:

- n. 12 spotlight
- n. 21 ropes
- n. 7 glasses Diesis 01
- . 7 glasses Diesis 02
- n. 7 alasses Diesis









#### SPACE LIGHTING

Feurring residence Big Ski Montana

composition\_02: n. 9 spotlights n. 36 ropes n. 36 glasses Beta

## Custom model

All models are customable



# PERFUME Collection

Cap: Clear, Platinum, gold or frosted



# **PERFUME**

Collection





Clear hand-blown glass sphere shape dimension h. 28 cm, diam. 26 cm. light source 3 watt LED module - 2800 K. metal parts in anodised aluminum

## SOAP Collection









Diam. 30 cm light source 9 watt LED module - 2800 K metal parts in brushed brass electric cable 2 mt length coated 21 Black

# OPERA Collection











# API, BES, MAAT Collections



# ARTUSI Collection





### **MAAT** Collection

# **GALUCHA**

Collection





- \* Clear, frosted or metalized glass \* Table or suspensions



Geraldine Lattes
Sales Director Trade

Sales@spacelighting.com

C: 513-324-4676

T: 305-373-4422

2915 Biscayne Blvd #301 Miami, FL 33137

https://www.spacelighting.com/