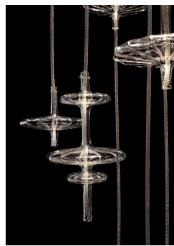

#### Clear , Frosted and Metallic Glass

HYDRA PENDANT - BERRY

HYDRA PENDANT - BETA

HYDRA PENDANT - DATURA

HYDRA PENDANT - DELTA

HYDRA PENDANT - DIESIS

HYDRA PENDANT - GAMMA

HYDRA PENDANT - LAMBDA

HYDRA PENDANT – GOTHAM PRE-DESIGNER CHANDELIER

HYDRA PENDANT – LHASA

HYDRA PENDANT - ONION

HYDRA PENDANT - ORGANIC

HYDRA PENDANT – SIGMA

# LHASA

hydra system

\* Finishes available: Clear or frosted \* Models: 3 models and dimensions

### SIGMA hydra system

- \* Finishes available: Clear or frosted
- \* Models: 4 models and dimensions