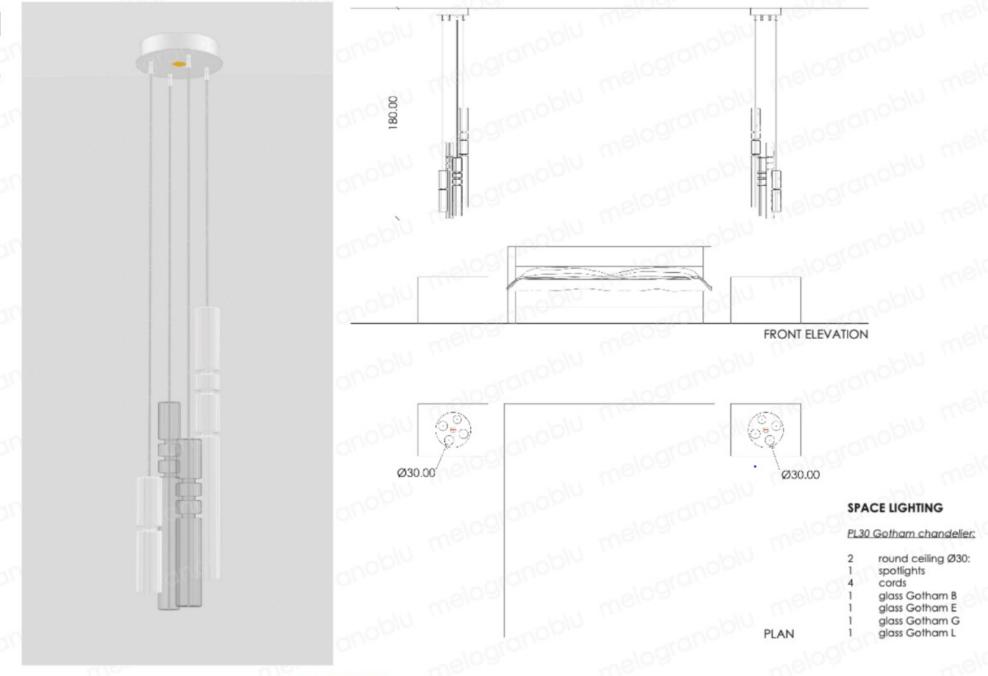

HYDRA PENDANT – GOTHAM PRE-DESIGNER CHANDELIER

HYDRA PENDANT – LHASA

HYDRA PENDANT - ONION

HYDRA PENDANT - ORGANIC

HYDRA PENDANT – SIGMA

#### **Dinning Room**

DIESIS- Metallic glass

GOTHAM – Frosted and clear glass

# **GOTHAM**