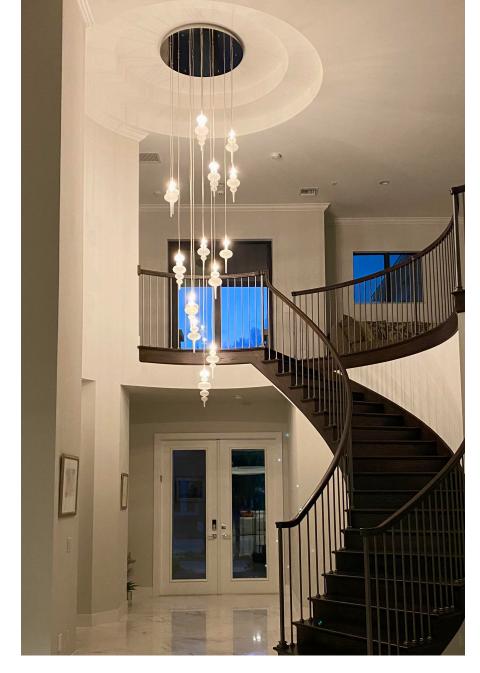

#### **Staircase**

GAMMA- Clear glass

DATURA- Clear glass

#### **Staircase**

ORGANIC- Clear and metallized glass

#### **Staircase**

ALPHA- Frosted glass