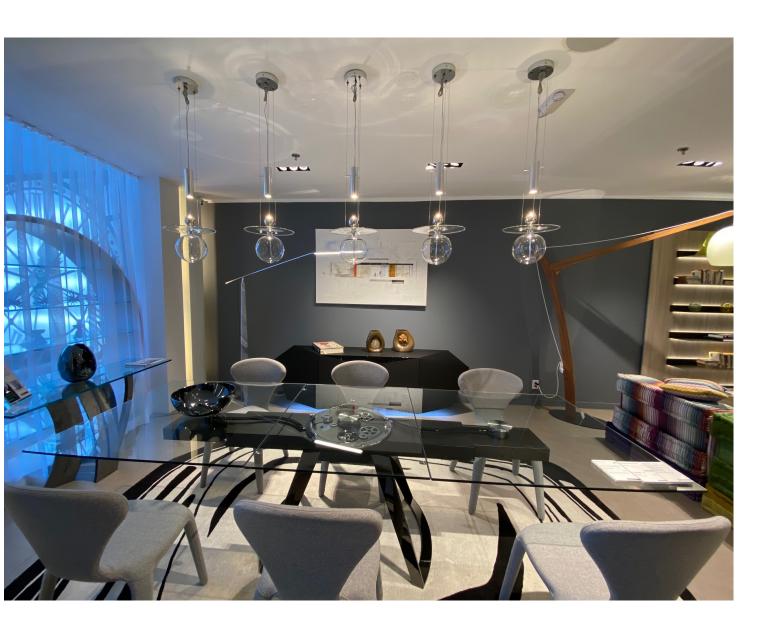

# **PERFUME**

Collection

Clear hand-blown glass sphere shape dimension h. 28 cm, diam. 26 cm. light source 3 watt LED module - 2800 K. metal parts in anodised aluminum