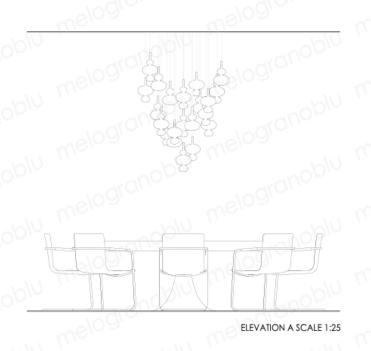

eta, Datura, Delta, Diesis, Gamma, Stigma, Theta.









## 3. Canopy / Custom

- For space that has concrete ceiling with one junction box
- 2 Standard finishes: mirror or lacquered
- Custom size and finish available







#### Small canopy:

- Diam. 50 cm / h. 6,5 cm
- X3 10 W power LED, Up 2700 K
- Up to 10 pendants



#### Large canopy:

- Diam. 70 cm / h. 6,5 cm
- X7 10 W power LED, Up 2700 K
- Up to 15 pendants



# STEPS TO CREATE YOUR CHANDELIER

- 1. Fill out the "Hydra project request" form and send it back to us if possible, with floor plan and/or photos of the space.
- 2. 3D drawing. Our designer creates the drawing for your custom chandelier (1 week)
- 1. Lead time: 12-16 weeks (production + shipping)

#### CLIENT WILL RECEIVE A BOOK WITH ALL THE INSTALLATION INSTRUCTIONS









#### PRODOTTI INDONESIA

#### Showroom, Diesis composition:

- n. 12 spotlight
- n. 21 ropes
- n. 7 glasses Diesis 01
- . 7 glasses Diesis 02
- n. 7 alasses Diesis









#### SPACE LIGHTING

Feurring residence Big Ski Montana

composition\_02: n. 9 spotlights n. 36 ropes n. 36 glasses Beta

## Custom model

All models are customable



# PERFUME Collection

Cap: Clear, Platinum, gold or frosted



# **PERFUME**

Collection





Clear hand-blown glass sphere shape dimension h. 28 cm, diam. 26 cm. light source 3 watt LED module - 2800 K. metal parts in anodised aluminum

## SOAP Collection









Diam. 30 cm light source 9 watt LED module - 2800 K metal parts in brushed brass electric cable 2 mt length coated 21 Black

# OPERA Collection











# API, BES, MAAT Collections