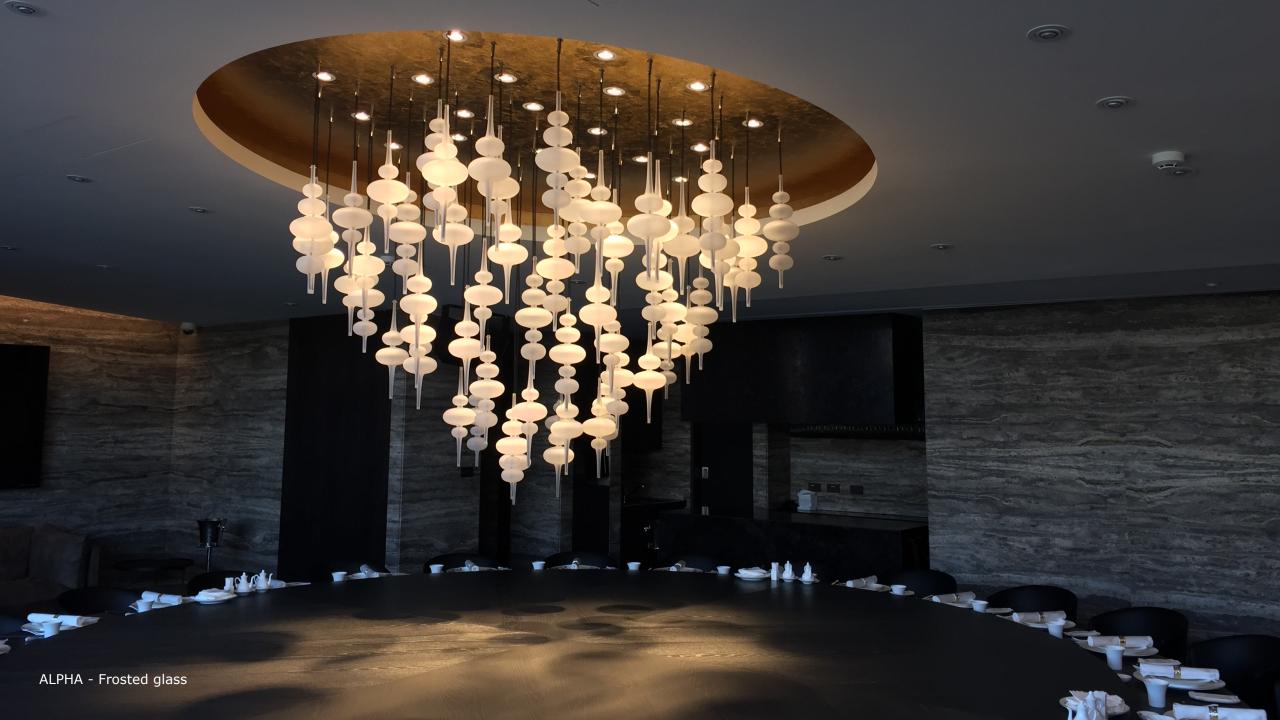

### **Living Room**

ALPHA- Frosted glass

# **ALPHA**

- \* Finishes available: Clear or frosted glass
  \* Models: 4 models and dimensions
  \* Possibility to add inner light inside the glass