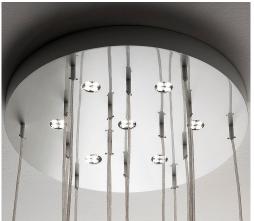

#### INSTALLATION & ACCESSORIES

EASY INSTALLATION: The glasses are suspended from a **metallic mesh** which are attached from a **metal fixing support.** 

### **LIGHTING OPTIONS:**

- 1. Spotlights
- Inner lights
   Canopy