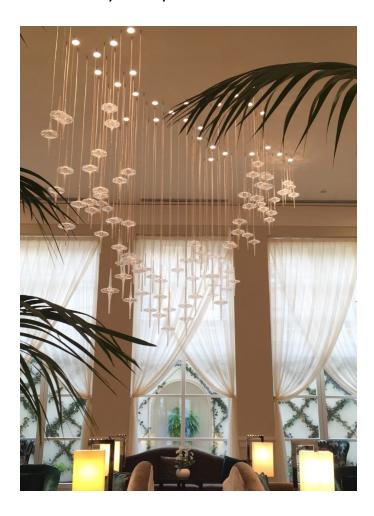

### **Lobby / Foyer**

DATURA- Clear glass

GAMMA- Clear/Silver/Gold, glass

### **Lobby / Foyer**

DATURA- Clear glass

GAMMA- Clear glass