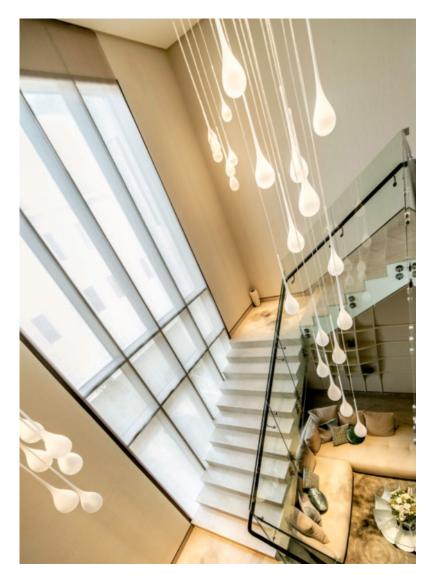

#### **Staircase**

GAMMA- Clear glass

DATURA- Clear glass

#### **Staircase**

ORGANIC- Clear and metallized glass

#### **Staircase**

ALPHA- Frosted glass