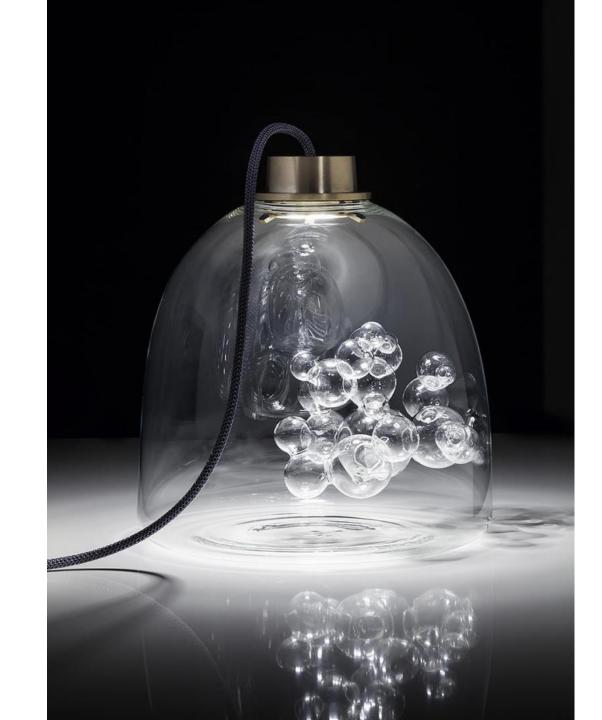

#### Clear , Frosted and Metallic Glass

HYDRA PENDANT - BERRY

HYDRA PENDANT - BETA

HYDRA PENDANT - DATURA

HYDRA PENDANT - DELTA

HYDRA PENDANT - DIESIS

HYDRA PENDANT - GAMMA

HYDRA PENDANT - LAMBDA

HYDRA PENDANT – GOTHAM PRE-DESIGNER CHANDELIER

HYDRA PENDANT – LHASA

HYDRA PENDANT - ONION

HYDRA PENDANT - ORGANIC

HYDRA PENDANT – SIGMA