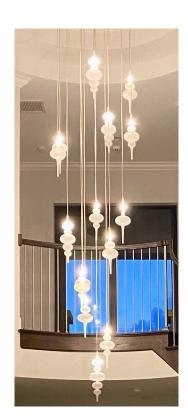

opy



# 1. Spotlights



- Light your room but also light the Hydra glass from the ceiling.
- We recommend 1 spotlight for 2-3 pendants. Our designer creates the 3D drawing of your chandelier where he specifies the # of spotlights and the location.
- We recommend LED recessed projector 10W24Vdc 2700k cri93 optics 6°



## 2. Inner Lights

- Use of the Inner lights:
- Gives an ambiance light to your space (2.5W /light)
- Light the pendant from inside the glass
- You can also add the spotlights if your room needs more lights
- The inner light is inserted inside the glass (in the middle)
- The metallic mesh rope are electrified to have the light inside the glass
- Inner lights can be used only with the following models: Alpha, Berry, Beta, Datura, Delta, Diesis, Gamma, Stigma, Theta.









## 3. Canopy / Custom

- For space that has concrete ceiling with one junction box
- 2 Standard finishes: mirror or lacquered
- Custom size and finish available







#### Small canopy:

- Diam. 50 cm / h. 6,5 cm
- X3 10 W power LED, Up 2700 K
- Up to 10 pendants



#### Large canopy:

- Diam. 70 cm / h. 6,5 cm
- X7 10 W power LED, Up 2700 K
- Up to 15 pendants



# STEPS TO CREATE YOUR CHANDELIER

- 1. Fill out the "Hydra project request" form and send it back to us if possible, with floor plan and/or photos of the space.
- 2. 3D drawing. Our designer creates the drawing for your custom chandelier (1 week)
- 1. Lead time: 12-16 weeks (production + shipping)

#### CLIENT WILL RECEIVE A BOOK WITH ALL THE INSTALLATION INSTRUCTIONS









#### PRODOTTI INDONESIA

#### Showroom, Diesis co