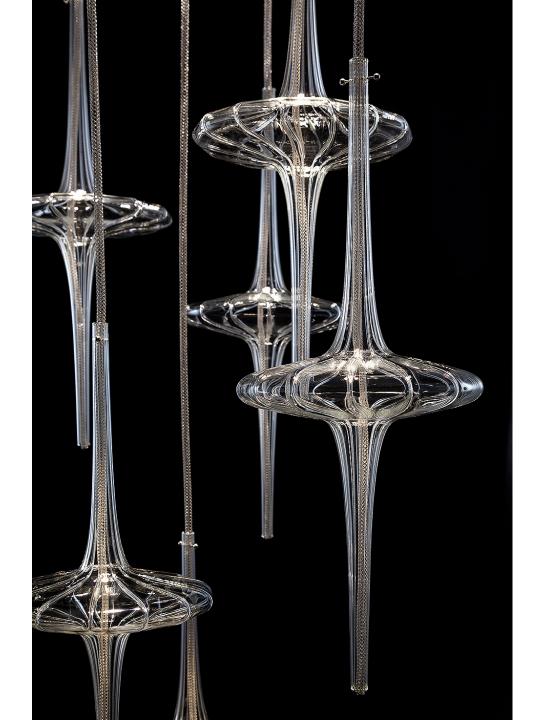

# **DIESIS**

- \* Finishes available: Clear, metallic or frosted \* Models: 3 models and dimensions \* Possibility to add inner light inside the glass

#### **Dinning Room**

DIESIS- Metallic glass

GOTHAM – Frosted and clear glass