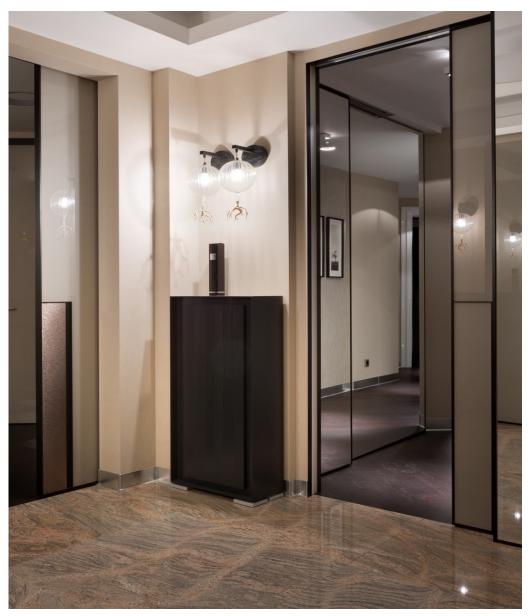

### **Lobby / Foyer**

DATURA- Clear glass

GAMMA- Clear/Silver/Gold, glass

### **Lobby / Foyer**

DATURA- Clear glass

GAMMA- Clear glass