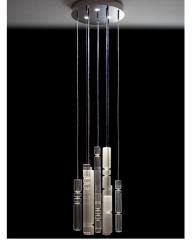

# **DIESIS**

- \* Finishes available: Clear, metallic or frosted \* Models: 3 models and dimensions \* Possibility to add inner light inside the glass

#### **Dinning Room**

DIESIS- Metallic glass

GOTHAM – Frosted and clear glass