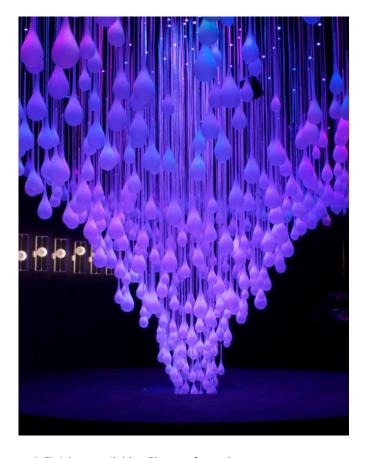

#### Showroom, Diesis composition:

- n. 12 spotlight
- n. 21 ropes
- n. 7 glasses Diesis 01
- . 7 glasses Diesis 02
- n. 7 alasses Diesis

#### SPACE LIGHTING

Feurring residence Big Ski Montana

composition\_02: n. 9 spotlights n. 36 ropes n. 36 glasses Beta