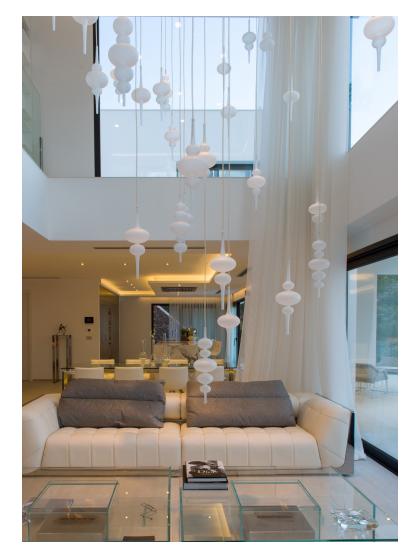

#### **Living Room**

DATURA- Clear glass

GAMMA- Clear glass

## **GAMMA**

- \* Finishes available: Clear glass \* Models: 2 models and dimensions \* Possibility to add inner light inside the glass