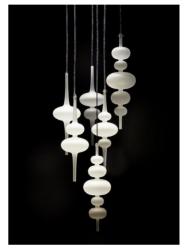

#### Clear , Frosted and Metallic Glass

HYDRA PENDANT - BERRY

HYDRA PENDANT - BETA

HYDRA PENDANT - DATURA

HYDRA PENDANT - DELTA

HYDRA PENDANT - DIESIS

HYDRA PENDANT - GAMMA

HYDRA PENDANT - LAMBDA

HYDRA PENDANT – GOTHAM PRE-DESIGNER CHANDELIER

HYDRA PENDANT – LHASA

HYDRA PENDANT - ONION

HYDRA PENDANT - ORGANIC

HYDRA PENDANT – SIGMA