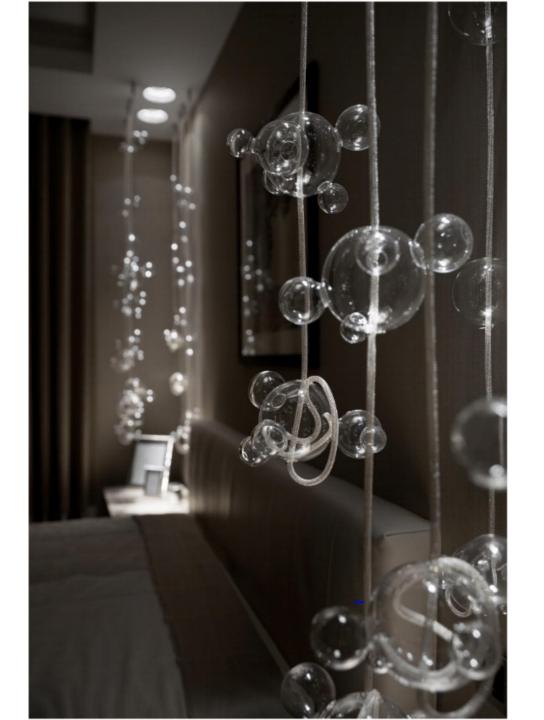

#### INSTALLATION & ACCESSORIES

EASY INSTALLATION: The glasses are suspended from a **metallic mesh** which are attached from a **metal fixing support.** 

## 2. Inner Lights

- Use of the Inner lights:
- Gives an ambiance light to your space (2.5W /light)
- Light the pendant from inside the glass
- You can also add the spotlights if your room needs more lights
- The inner light is inserted inside the glass (in the middle)
- The metallic mesh rope are electrified to have the light inside the glass
- Inner lights can be used only with the following models: Alpha, Berry, Beta, Datura, Delta, Diesis, Gamma, Stigma, Theta.