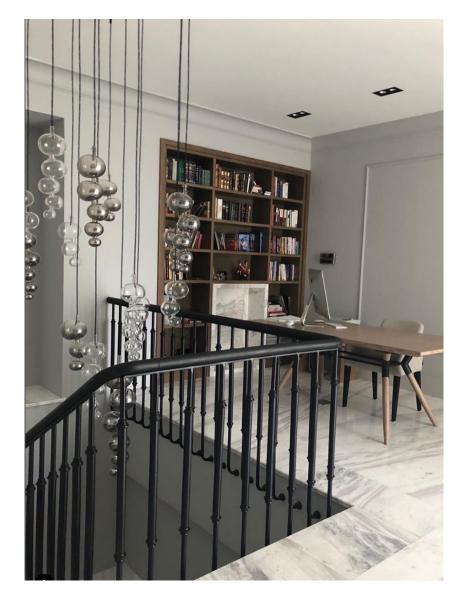

#### **Staircase**

GAMMA- Clear glass

DATURA- Clear glass

#### **Staircase**

ORGANIC- Clear and metallized glass

#### **Staircase**

ALPHA- Frosted glass