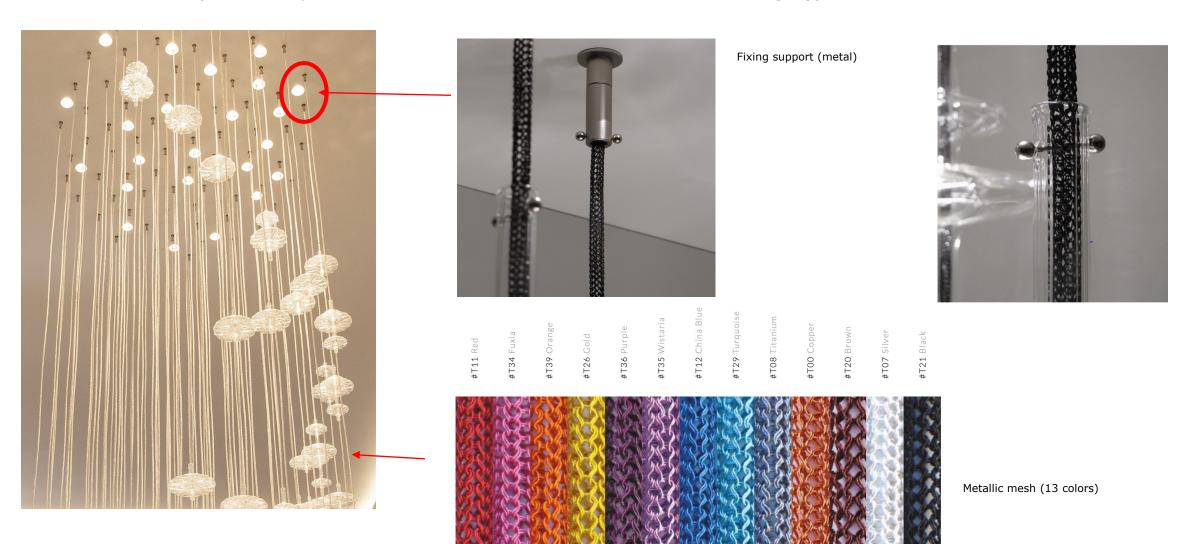

#### INSTALLATION & ACCESSORIES

EASY INSTALLATION: The glasses are suspended from a **metallic mesh** which are attached from a **metal fixing support.** 