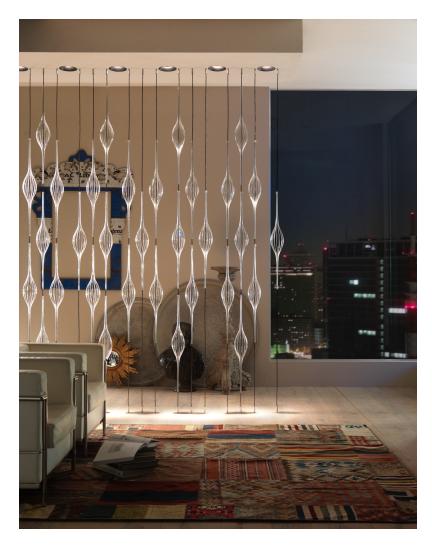

#### **Room separation**

ALPHA- Frosted glass

# **ALPHA**

- \* Finishes available: Clear or frosted glass
  \* Models: 4 models and dimensions
  \* Possibility to add inner light inside the glass