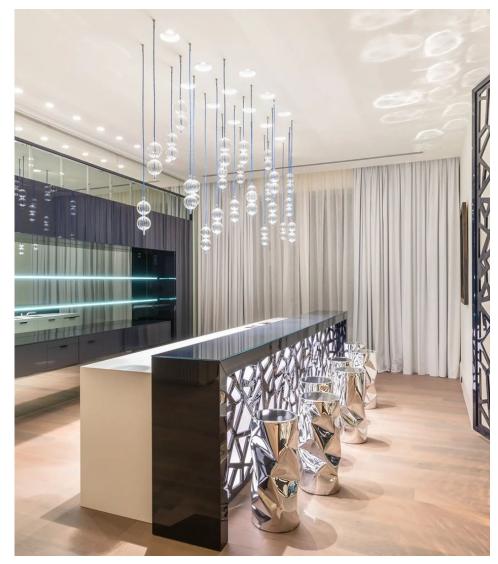

CTION







### HYDRA SYSTEM COLLECTION



#### Clear , Frosted and Metallic Glass







HYDRA PENDANT - BERRY



HYDRA PENDANT - BETA



HYDRA PENDANT - DATURA



HYDRA PENDANT - DELTA



HYDRA PENDANT - DIESIS



HYDRA PENDANT - GAMMA



HYDRA PENDANT - LAMBDA









HYDRA PENDANT – GOTHAM PRE-DESIGNER CHANDELIER

HYDRA PENDANT – LHASA

HYDRA PENDANT - ONION

HYDRA PENDANT - ORGANIC

HYDRA PENDANT – SIGMA









#### **Dinning Room**





DIESIS- Metallic glass



GOTHAM – Frosted and clear glass

### **Living Room**





ALPHA- Frosted glass

#### **Living Room**











DATURA- Clear glass

GAMMA- Clear glass

### **Lobby / Foyer**





DATURA- Clear glass



GAMMA- Clear/Silver/Gold, glass



### **Lobby / Foyer**



DATURA- Clear glass



GAMMA- Clear glass



#### Counter



LAMBDA- Clear glass



#### **Staircase**



GAMMA- Clear glass



DATURA- Clear glass





#### **Staircase**





ORGANIC- Clear and metallized glass

#### **Staircase**







ALPHA- Frosted glass









#### **Room separation**









ALPHA- Frosted glass





#### **Bedroom**



OMEGA - Clear glass





# **ALPHA**

- \* Finishes available: Clear or frosted glass
  \* Models: 4 models and dimensions
  \* Possibility to add inner light inside the glass



# **DATURA**



- \* Finishes available: Clear or Frosted glass \* Models: 1 model \* Possibility to add inner light inside the glass



# **DIESIS**



- \* Finishes available: Clear, metallic or frosted \* Models: 3 models and dimensions \* Possibility to add inner light inside the glass





## **GAMMA**



- \* Finishes avai