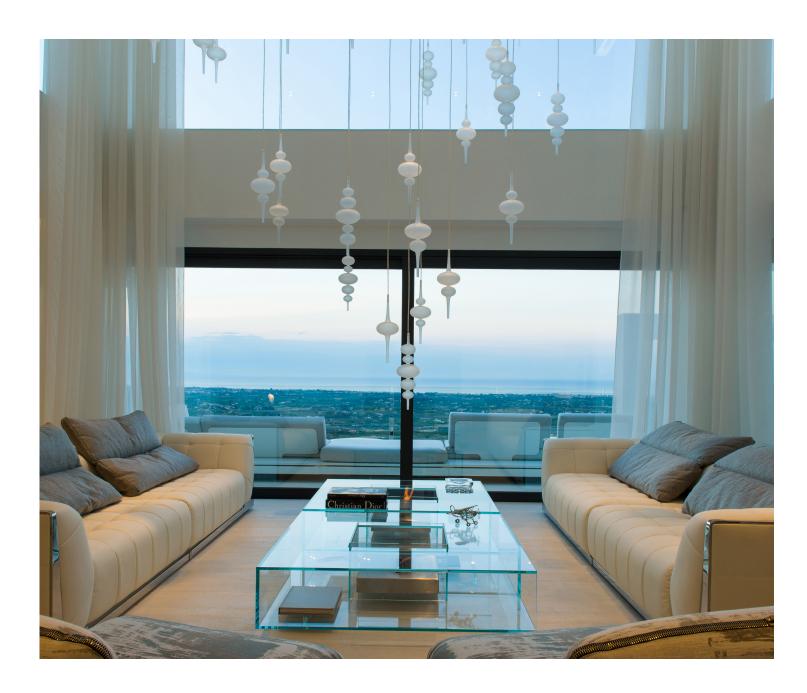

#### **Living Room**

DATURA- Clear glass

GAMMA- Clear glass

## **GAMMA**

- \* Finishes available: Clear glass \* Models: 2 models and dimensions \* Possibility to add inner light inside the glass