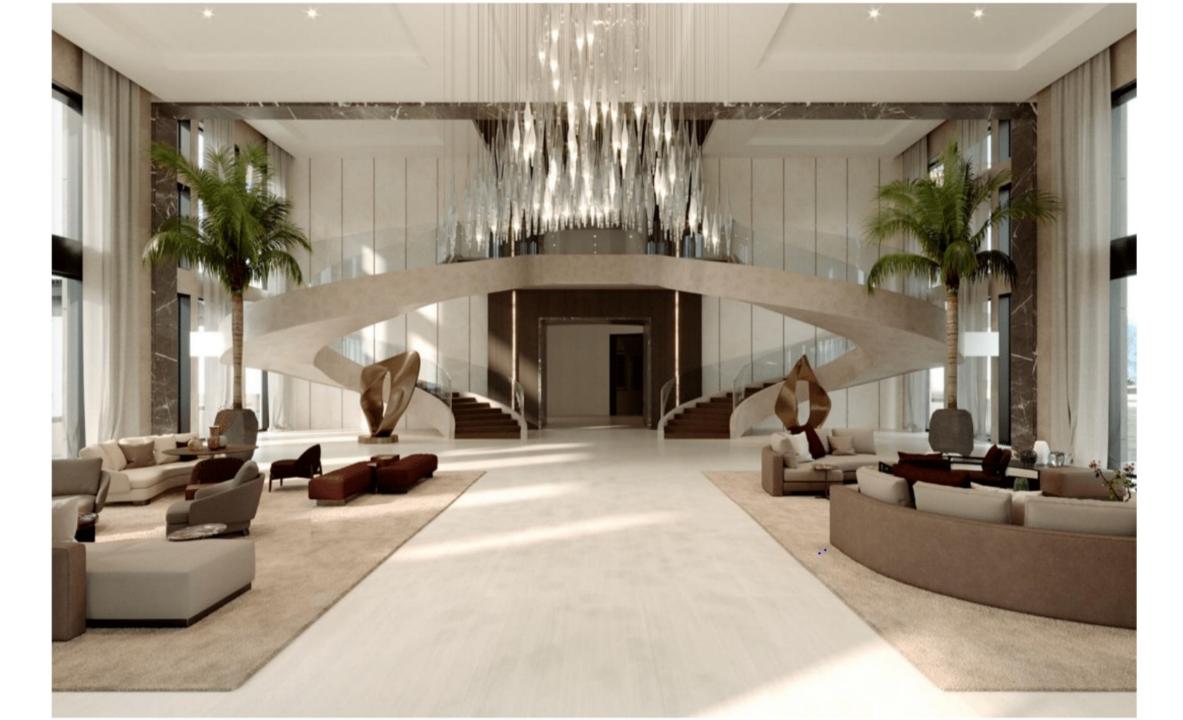

### **Lobby / Foyer**

DATURA- Clear glass

GAMMA- Clear/Silver/Gold, glass

### **Lobby / Foyer**

DATURA- Clear glass

GAMMA- Clear glass