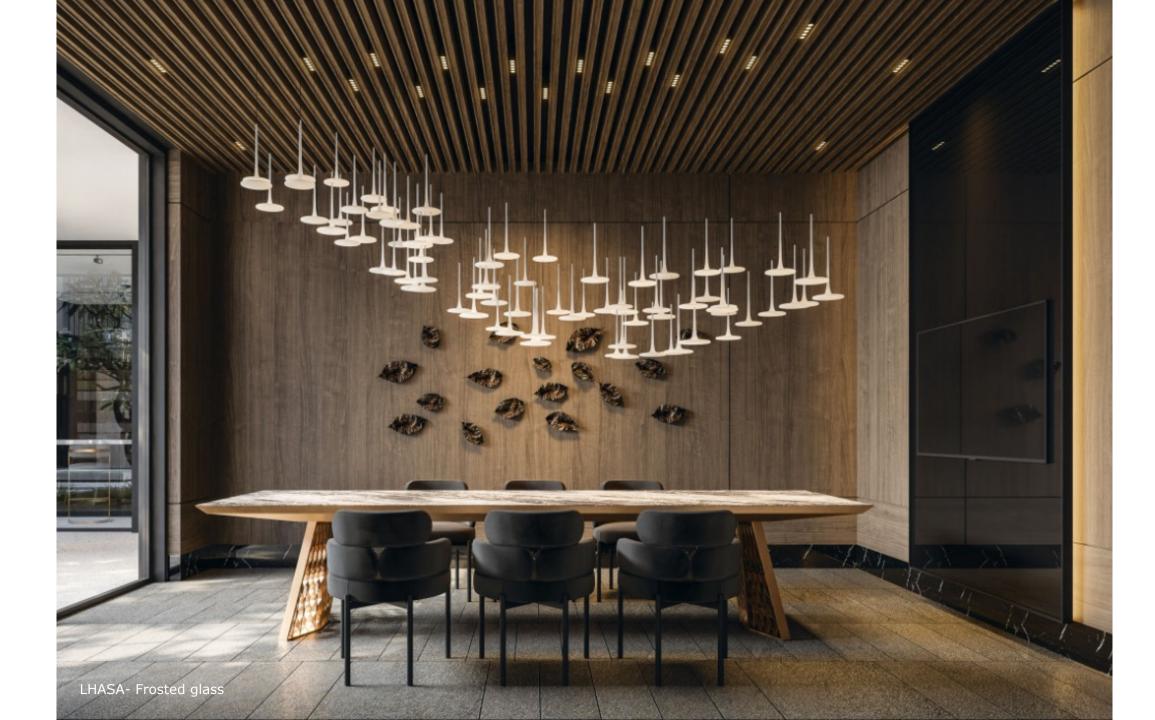

#### **Dinning Room**

DIESIS- Metallic glass

GOTHAM – Frosted and clear glass

# LHASA

hydra system

\* Finishes available: Clear or frosted \* Models: 3 models and dimensions