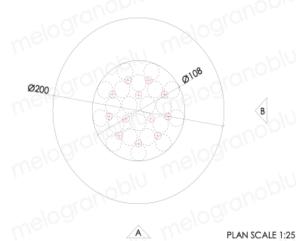

Datura, Delta, Diesis, Gamma, Stigma, Theta.









## 3. Canopy / Custom

- For space that has concrete ceiling with one junction box
- 2 Standard finishes: mirror or lacquered
- Custom size and finish available







#### Small canopy:

- Diam. 50 cm / h. 6,5 cm
- X3 10 W power LED, Up 2700 K
- Up to 10 pendants



#### Large canopy:

- Diam. 70 cm / h. 6,5 cm
- X7 10 W power LED, Up 2700 K
- Up to 15 pendants



# STEPS TO CREATE YOUR CHANDELIER

- 1. Fill out the "Hydra project request" form and send it back to us if possible, with floor plan and/or photos of the space.
- 2. 3D drawing. Our designer creates the drawing for your custom chandelier (1 week)
- 1. Lead time: 12-16 weeks (production + shipping)

#### CLIENT WILL RECEIVE A BOOK WITH ALL THE INSTALLATION INSTRUCTIONS









#### PRODOTTI INDONESIA

#### Showroom, Diesis composition:

- n. 12 spotlight
- n. 21 ropes
- n. 7 glasses Diesis 01
- . 7 glasses Diesis 02
- n. 7 alasses Diesis









#### SPACE LIGHTING

Feurring residence Big Ski Montana

composition\_02: n. 9 spotlights n. 36 ropes n. 36 glasses Beta

## Custom model

All models are customable



# PERFUME Collection

Cap: Clear, Platinum, gold or frosted



# **PERFUME**

Collection





Clear hand-blown glass sphere shape dimension h. 28 cm, diam. 26 cm. light source 3 watt LED module - 2800 K. metal parts in anodised aluminum

## SOAP Collection









Diam. 30 cm light source 9 watt LED module - 2800 K metal parts in brushed brass electric cable 2 mt length coated 21 Black

# OPERA Collection











# API, BES, MAAT Collections



#