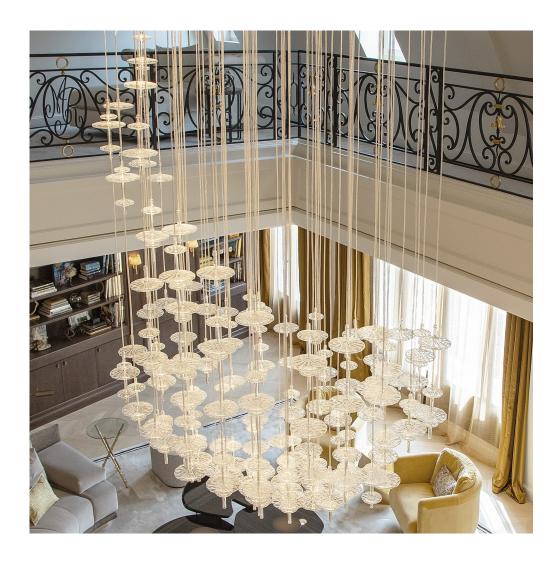

#### SPACE LIGHTING

Feurring residence Big Ski Montana

composition\_02: n. 9 spotlights n. 36 ropes n. 36 glasses Beta