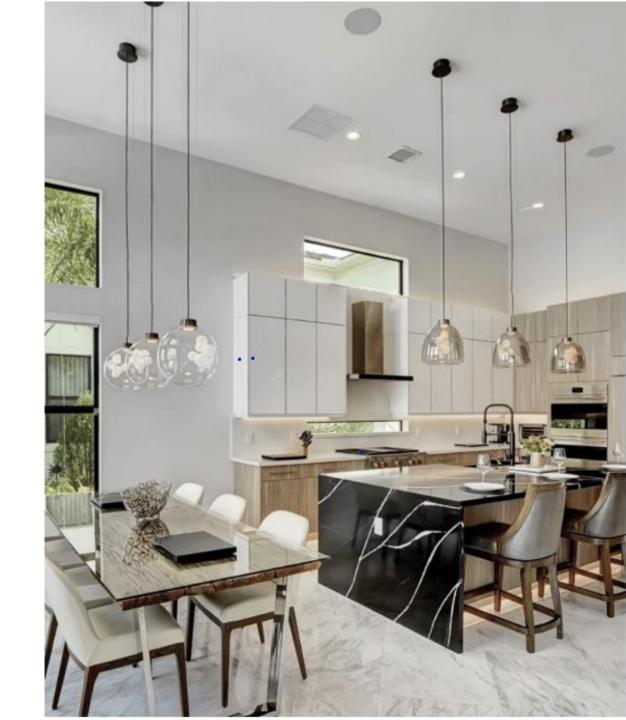

#### SPACE LIGHTING

Feurring residence Big Ski Montana

composition\_02: n. 9 spotlights n. 36 ropes n. 36 glasses Beta