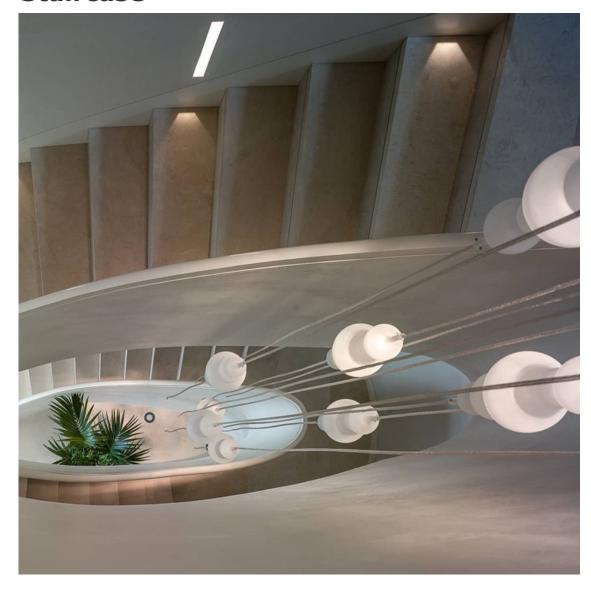

#### **Staircase**

ALPHA- Frosted glass

#### **Room separation**

ALPHA- Frosted glass