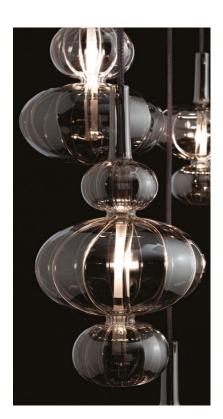

#### Clear , Frosted and Metallic Glass

HYDRA PENDANT - BERRY

HYDRA PENDANT - BETA

HYDRA PENDANT - DATURA

HYDRA PENDANT - DELTA

HYDRA PENDANT - DIESIS

HYDRA PENDANT - GAMMA

HYDRA PENDANT - LAMBDA

HYDRA PENDANT – GOTHAM PRE-DESIGNER CHANDELIER

HYDRA PENDANT – LHASA

HYDRA PENDANT - ONION

HYDRA PENDANT - ORGANIC

HYDRA PENDANT – SIGMA

# **DIESIS**

- \* Finishes available: Clear, metallic or frosted \* Models: 3 models and dimensions \* Possibility to add inner light inside the glass