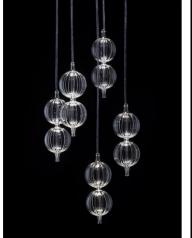

# PERFUME Collection

Cap: Clear, Platinum, gold or frosted

# **PERFUME**

Collection

Clear hand-blown glass sphere shape dimension h. 28 cm, diam. 26 cm. light source 3 watt LED module - 2800 K. metal parts in anodised aluminum