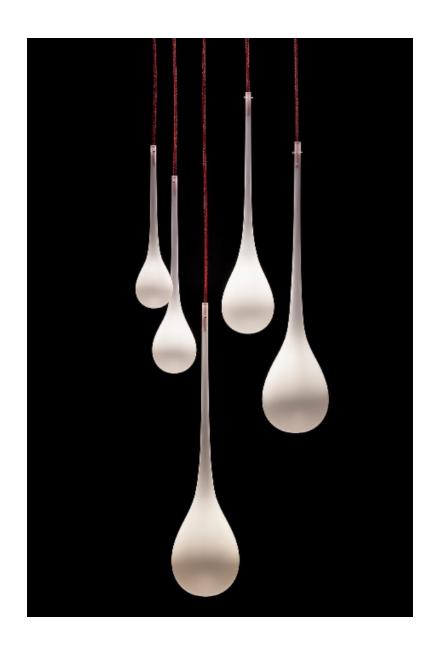

#### Clear , Frosted and Metallic Glass

HYDRA PENDANT - BERRY

HYDRA PENDANT - BETA

HYDRA PENDANT - DATURA

HYDRA PENDANT - DELTA

HYDRA PENDANT - DIESIS

HYDRA PENDANT - GAMMA

HYDRA PENDANT - LAMBDA

#### **Living Room**

DATURA- Clear glass

GAMMA- Clear glass

### **Lobby / Foyer**

DATURA- Clear glass

GAMMA- Clear/Silver/Gold, glass

### **Lobby / Foyer**

DATURA- Clear glass

GAMMA- Clear glass

#### **Staircase**

GAMMA- Clear glass

DATURA- Clear glass