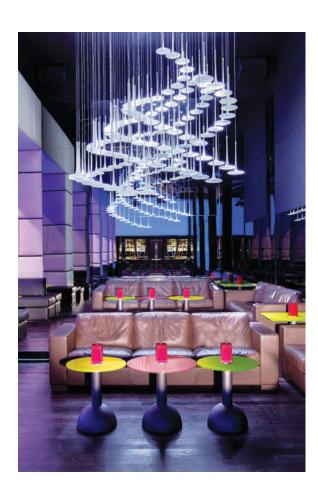

#### SPACE LIGHTING

Feurring residence Big Ski Montana

composition\_02: n. 9 spotlights n. 36 ropes n. 36 glasses Beta