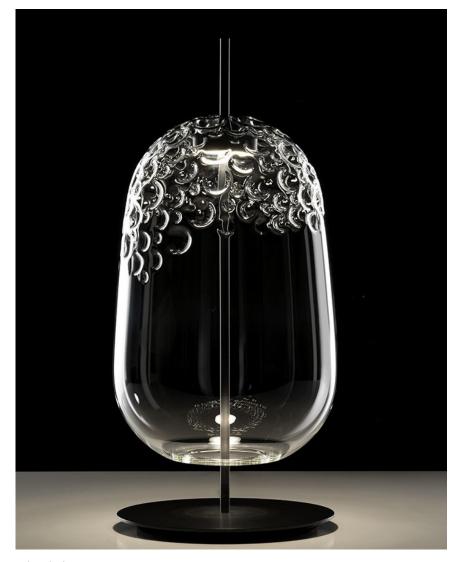

# PERFUME Collection

Cap: Clear, Platinum, gold or frosted

# **PERFUME**

Collection

Clear hand-blown glass sphere shape dimension h. 28 cm, diam. 26 cm. light source 3 watt LED module - 2800 K. metal parts in anodised aluminum