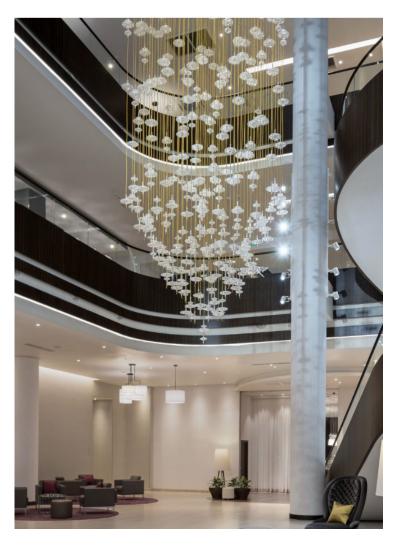

### **Lobby / Foyer**

DATURA- Clear glass

GAMMA- Clear/Silver/Gold, glass

### **Lobby / Foyer**

DATURA- Clear glass

GAMMA- Clear glass