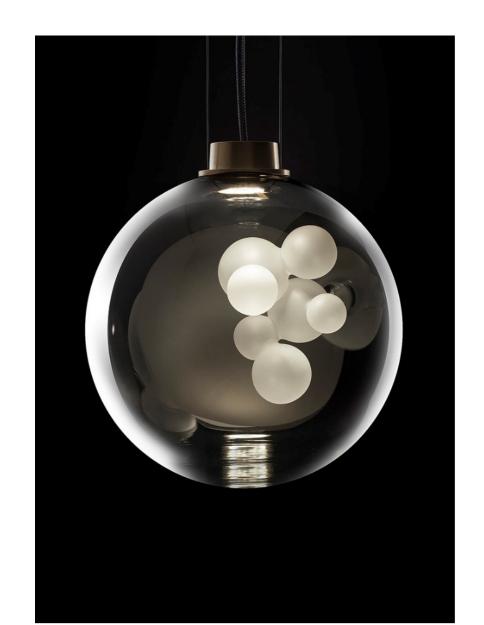

## SOAP Collection

Diam. 30 cm light source 9 watt LED module - 2800 K metal parts in brushed brass electric cable 2 mt length coated 21 Black