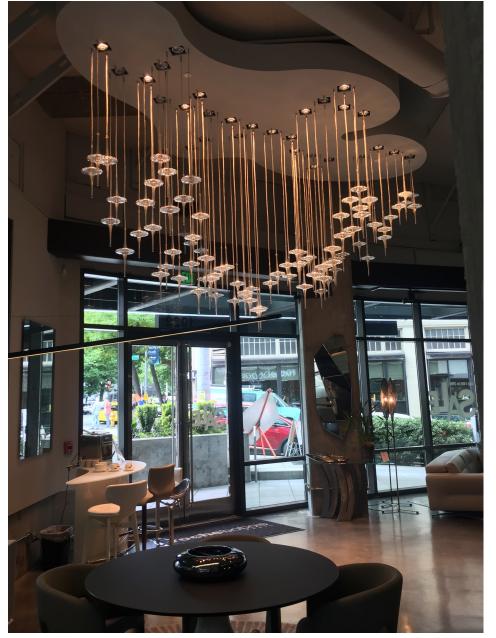

### **Lobby / Foyer**

DATURA- Clear glass

GAMMA- Clear/Silver/Gold, glass

### **Lobby / Foyer**

DATURA- Clear glass

GAMMA- Clear glass

#### **Staircase**

GAMMA- Clear glass

DATURA- Clear glass