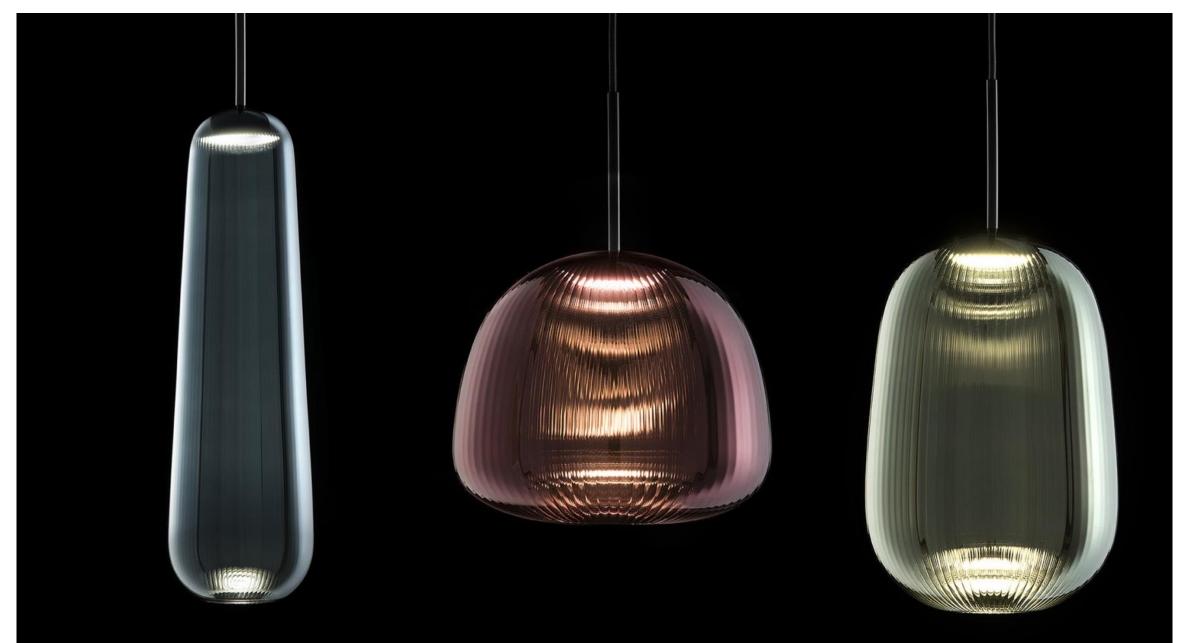

# PERFUME Collection

Cap: Clear, Platinum, gold or frosted

# **PERFUME**

Collection

Clear hand-blown glass sphere shape dimension h. 28 cm, diam. 26 cm. light source 3 watt LED module - 2800 K. metal parts in anodised aluminum

## SOAP Collection

Diam. 30 cm light source 9 watt LED module - 2800 K metal parts in brushed brass electric cable 2 mt length coated 21 Black