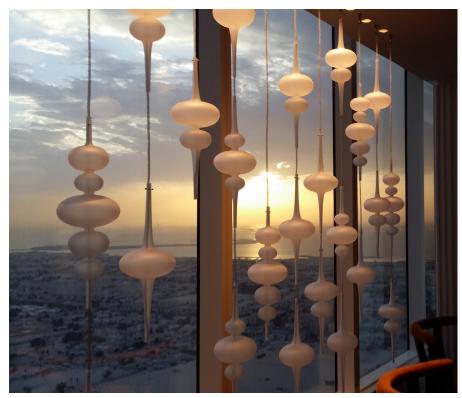

#### SPACE LIGHTING

Feurring residence Big Ski Montana

composition\_02: n. 9 spotlights n. 36 ropes n. 36 glasses Beta