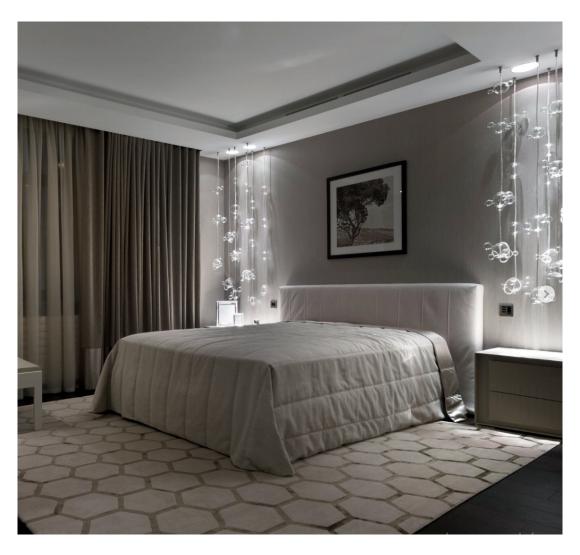

GOTHAM PRE-DESIGNER CHANDELIER

HYDRA PENDANT – LHASA

HYDRA PENDANT - ONION

HYDRA PENDANT - ORGANIC

HYDRA PENDANT – SIGMA









#### **Dinning Room**





DIESIS- Metallic glass



GOTHAM – Frosted and clear glass

### **Living Room**





ALPHA- Frosted glass

#### **Living Room**











DATURA- Clear glass

GAMMA- Clear glass

### **Lobby / Foyer**





DATURA- Clear glass



GAMMA- Clear/Silver/Gold, glass



### **Lobby / Foyer**



DATURA- Clear glass



GAMMA- Clear glass



#### Counter



LAMBDA- Clear glass



#### **Staircase**



GAMMA- Clear glass



DATURA- Clear glass





#### **Staircase**





ORGANIC- Clear and metallized glass

#### **Staircase**







ALPHA- Frosted glass









#### **Room separation**









ALPHA- Frosted glass





#### **Bedroom**



OMEGA - Clear glass





# **ALPHA**

- \* Finishes available: Clear or frosted glass
  \* Models: 4 models and dimensions
  \* Possibility to add inner light inside the glass



# **DATURA**



- \* Finishes available: Clear or Frosted glass \* Models: 1 model \* Possibility to add inner light inside the glass



# **DIESIS**



- \* Finishes available: Clear, metallic or frosted \* Models: 3 models and dimensions \* Possibility to add inner light inside the glass





## **GAMMA**



- \* Finishes available: Clear glass \* Models: 2 models and dimensions \* Possibility to add inner light inside the glass

# LHASA

hydra system



\* Finishes available: Clear or frosted \* Models: 3 models and dimensions





### SIGMA hydra system



- \* Finishes available: Clear or frosted
- \* Model