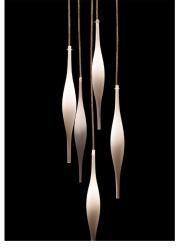

# PERFUME Collection

Cap: Clear, Platinum, gold or frosted

# **PERFUME**

Collection

Clear hand-blown glass sphere shape dimension h. 28 cm, diam. 26 cm. light source 3 watt LED module - 2800 K. metal parts in anodised aluminum