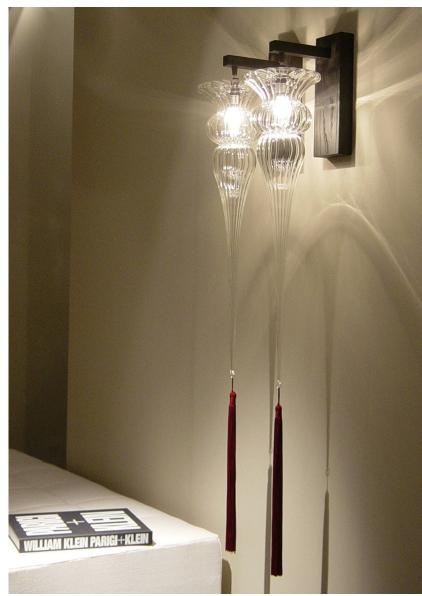

# **DIESIS**

- \* Finishes available: Clear, metallic or frosted \* Models: 3 models and dimensions \* Possibility to add inner light inside the glass