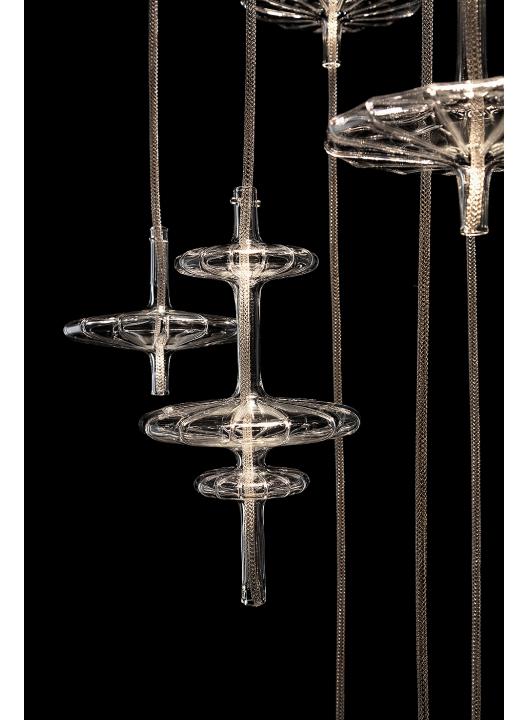

#### Clear , Frosted and Metallic Glass

HYDRA PENDANT - BERRY

HYDRA PENDANT - BETA

HYDRA PENDANT - DATURA

HYDRA PENDANT - DELTA

HYDRA PENDANT - DIESIS

HYDRA PENDANT - GAMMA

HYDRA PENDANT - LAMBDA

HYDRA PENDANT – GOTHAM PRE-DESIGNER CHANDELIER

HYDRA PENDANT – LHASA

HYDRA PENDANT - ONION

HYDRA PENDANT - ORGANIC

HYDRA PENDANT – SIGMA

## **GAMMA**

- \* Finishes available: Clear glass \* Models: 2 models and dimensions \* Possibility to add inner light inside the glass