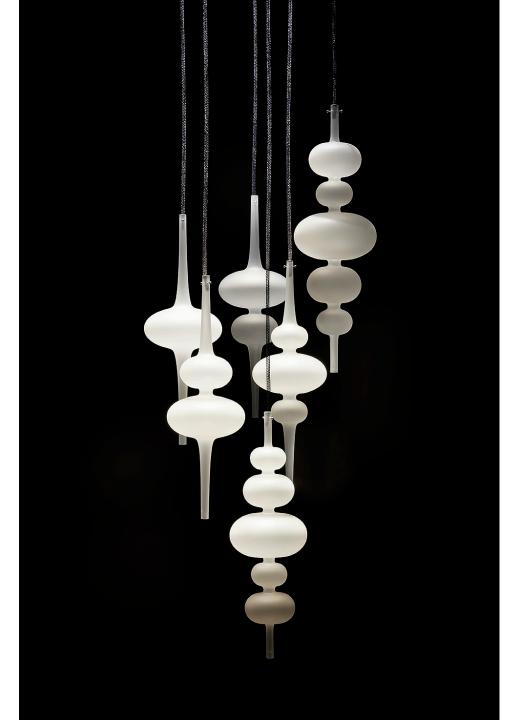

# PERFUME Collection

Cap: Clear, Platinum, gold or frosted

# **PERFUME**

Collection

Clear hand-blown glass sphere shape dimension h. 28 cm, diam. 26 cm. light source 3 watt LED module - 2800 K. metal parts in anodised aluminum