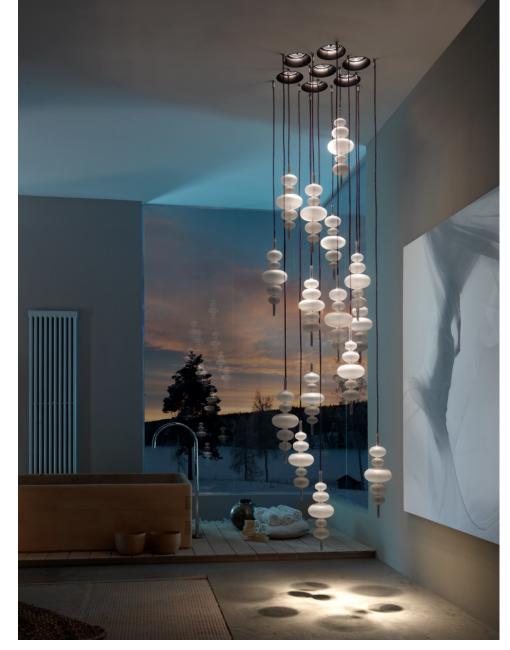

## SOAP Collection

Diam. 30 cm light source 9 watt LED module - 2800 K metal parts in brushed brass electric cable 2 mt length coated 21 Black