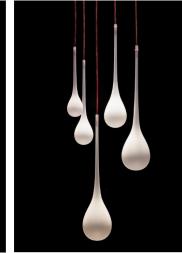

# **DATURA**

- \* Finishes available: Clear or Frosted glass \* Models: 1 model \* Possibility to add inner light inside the glass

#### **Living Room**

DATURA- Clear glass

GAMMA- Clear glass