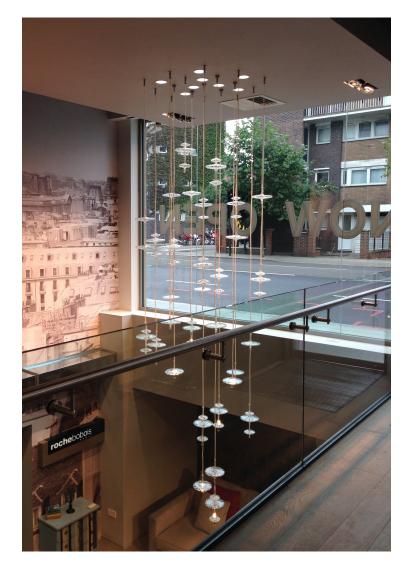

### **Lobby / Foyer**

DATURA- Clear glass

GAMMA- Clear/Silver/Gold, glass

### **Lobby / Foyer**

DATURA- Clear glass

GAMMA- Clear glass