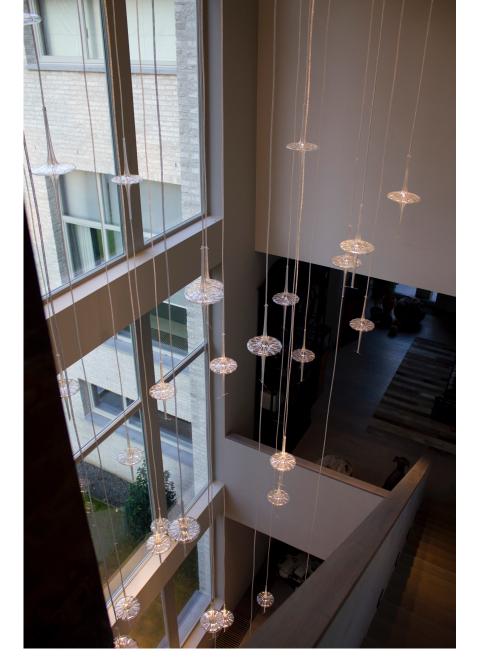

d Metallic Glass







HYDRA PENDANT - BERRY



HYDRA PENDANT - BETA



HYDRA PENDANT - DATURA



HYDRA PENDANT - DELTA



HYDRA PENDANT - DIESIS



HYDRA PENDANT - GAMMA



HYDRA PENDANT - LAMBDA









HYDRA PENDANT – GOTHAM PRE-DESIGNER CHANDELIER

HYDRA PENDANT – LHASA

HYDRA PENDANT - ONION

HYDRA PENDANT - ORGANIC

HYDRA PENDANT – SIGMA









#### **Dinning Room**





DIESIS- Metallic glass



GOTHAM – Frosted and clear glass

### **Living Room**





ALPHA- Frosted glass

#### **Living Room**











DATURA- Clear glass

GAMMA- Clear glass

### **Lobby / Foyer**





DATURA- Clear glass



GAMMA- Clear/Silver/Gold, glass



### **Lobby / Foyer**



DATURA- Clear glass



GAMMA- Clear glass



#### Counter



LAMBDA- Clear glass



#### **Staircase**



GAMMA- Clear glass



DATURA- Clear glass





#### **Staircase**





ORGANIC- Clear and metallized glass

#### **Staircase**







ALPHA- Frosted glass









#### **Room separation**









ALPHA- Frosted glass





#### **Bedroom**



OMEGA - Clear glass





# **ALPHA**

- \* Finishes available: Clear or frosted glass
  \* Models: 4 models and dimensions
  \* Possibility to add inner light inside the glass



# **DATURA**



- \* Finishes available: Clear or Frosted glass \* Models: 1 model \* Possibility to add inner light inside the glass



# **DIESIS**



- \* Finishes available: Clear, metallic or frosted \* Models: 3 models and dimensions \* Possibility to add inner light inside the glass





## **GAMMA**



- \* Finishes available: Clear glass \* Models: 2 models and dimensions \* Possibilit