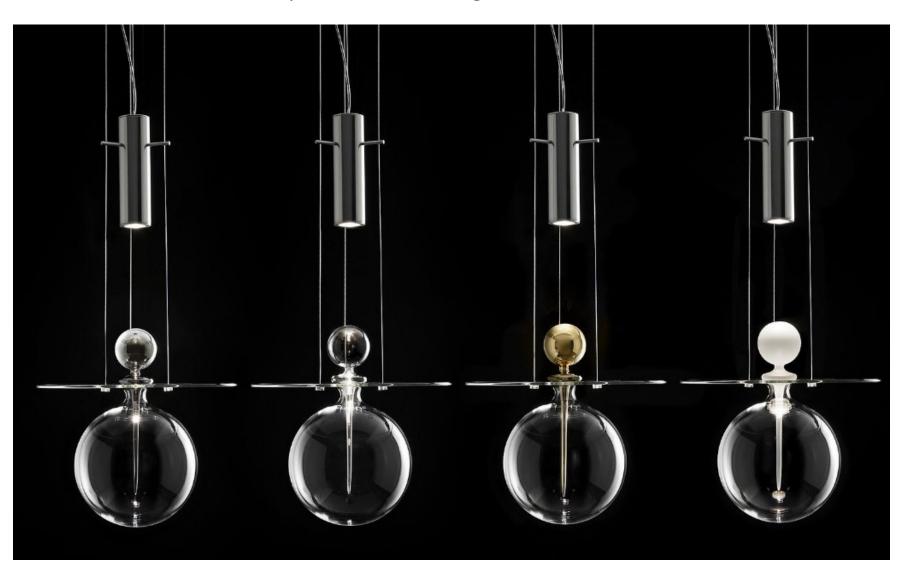

# PERFUME Collection

Cap: Clear, Platinum, gold or frosted

# **PERFUME**

Collection

Clear hand-blown glass sphere shape dimension h. 28 cm, diam. 26 cm. light source 3 watt LED module - 2800 K. metal parts in anodised aluminum