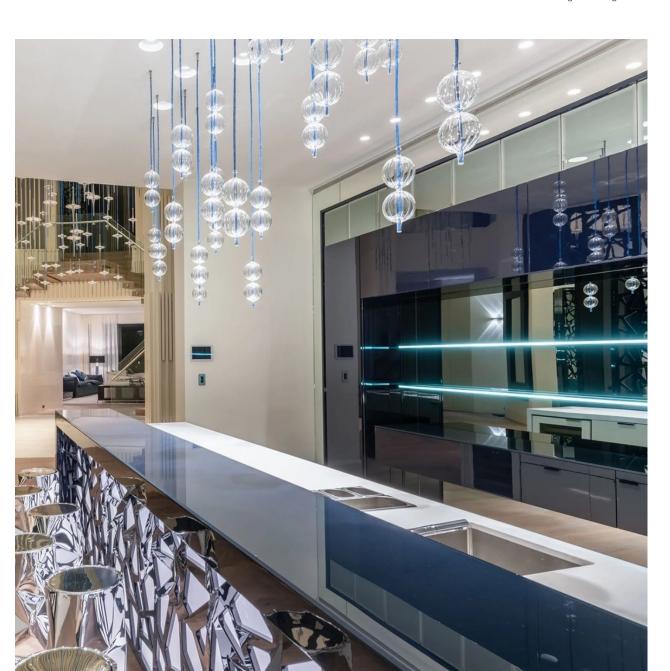

#### **Dinning Room**

DIESIS- Metallic glass

GOTHAM – Frosted and clear glass

#### Counter

LAMBDA- Clear glass