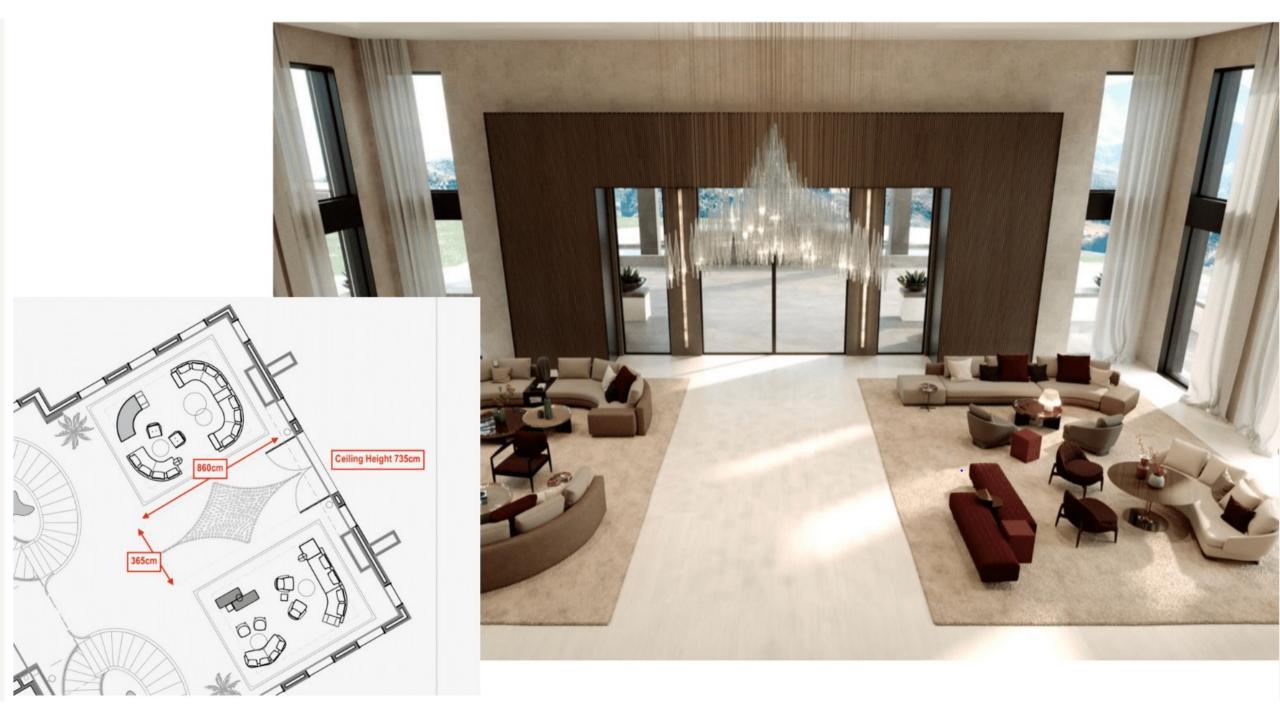

### **Living Room**

ALPHA- Frosted glass

#### **Staircase**

ALPHA- Frosted glass

#### **Room separation**

ALPHA- Frosted glass