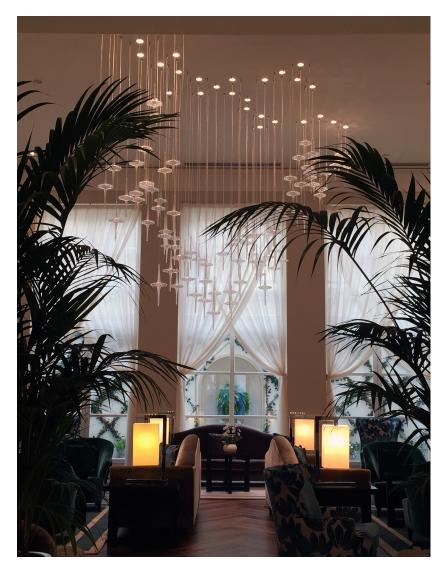

### **Living Room**

ALPHA- Frosted glass

#### **Staircase**

ALPHA- Frosted glass

#### **Room separation**

ALPHA- Frosted glass