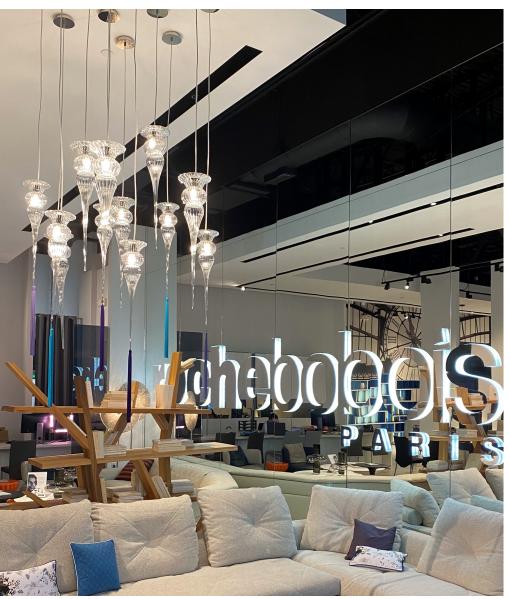

WITH ALL THE INSTALLATION INSTRUCTIONS









#### PRODOTTI INDONESIA

#### Showroom, Diesis composition:

- n. 12 spotlight
- n. 21 ropes
- n. 7 glasses Diesis 01
- . 7 glasses Diesis 02
- n. 7 alasses Diesis









#### SPACE LIGHTING

Feurring residence Big Ski Montana

composition\_02: n. 9 spotlights n. 36 ropes n. 36 glasses Beta

## Custom model

All models are customable



# PERFUME Collection

Cap: Clear, Platinum, gold or frosted



# **PERFUME**

Collection





Clear hand-blown glass sphere shape dimension h. 28 cm, diam. 26 cm. light source 3 watt LED module - 2800 K. metal parts in anodised aluminum

## SOAP Collection









Diam. 30 cm light source 9 watt LED module - 2800 K metal parts in brushed brass electric cable 2 mt length coated 21 Black

# OPERA Collection











# API, BES, MAAT Collections



# ARTUSI Collection





### **MAAT** Collection

# **GALUCHA**

Collection





- \* Clear, frosted or metalized glass \* Table or suspensions



Geraldine Lattes
Sales Director Trade

Sales@spacelighting.com

C: 513-324-4676

T: 305-373-4422

2915 Biscayne Blvd #301 Miami, FL 33137

https://www.spacelighting.com/