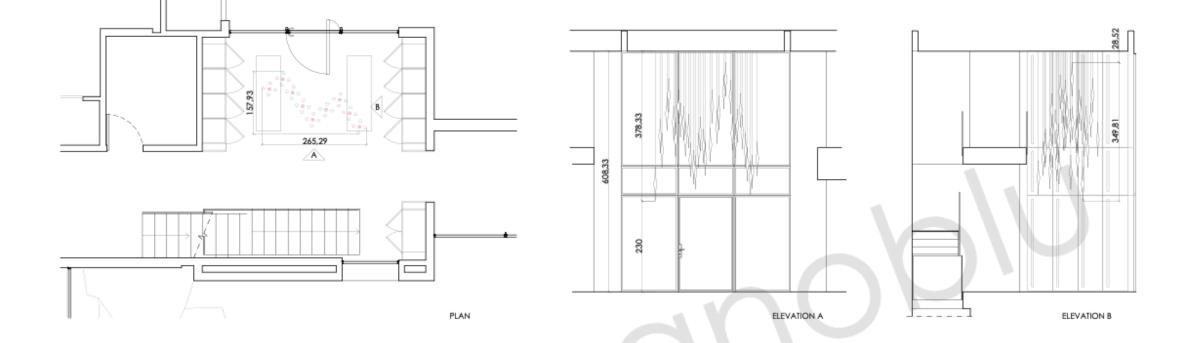

#### Showroom, Diesis composition:

- n. 12 spotlight
- n. 21 ropes
- n. 7 glasses Diesis 01
- . 7 glasses Diesis 02
- n. 7 alasses Diesis