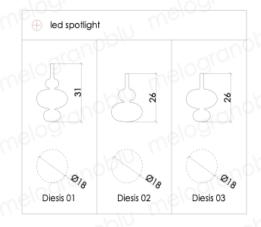

# **DIESIS**

- \* Finishes available: Clear, metallic or frosted \* Models: 3 models and dimensions \* Possibility to add inner light inside the glass