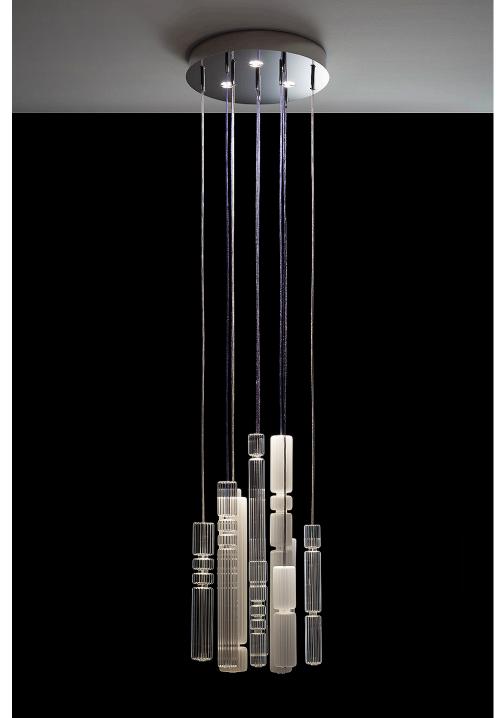

# LHASA

hydra system

\* Finishes available: Clear or frosted \* Models: 3 models and dimensions

### SIGMA hydra system

- \* Finishes available: Clear or frosted
- \* Models: 4 models and dimensions