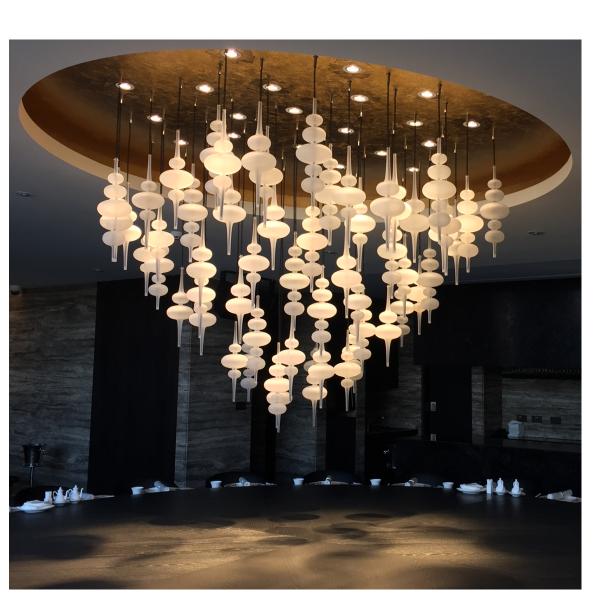

## HYDRA SYSTEM COLLECTION

### HYDRA SYSTEM COLLECTION

#### Clear , Frosted and Metallic Glass

HYDRA PENDANT - BERRY

HYDRA PENDANT - BETA

HYDRA PENDANT - DATURA

HYDRA PENDANT - DELTA

HYDRA PENDANT - DIESIS

HYDRA PENDANT - GAMMA

HYDRA PENDANT - LAMBDA

HYDRA PENDANT – GOTHAM PRE-DESIGNER CHANDELIER

HYDRA PENDANT – LHASA

HYDRA PENDANT - ONION

HYDRA PENDANT - ORGANIC

HYDRA PENDANT – SIGMA

#### Showroom, Diesis composition:

- n. 12 spotlight
- n. 21 ropes
- n. 7 glasses Diesis 01
- . 7 glasses Diesis 02
- n. 7 alasses Diesis

#### SPACE LIGHTING

Feurring residence Big Ski Montana

composition\_02: n. 9 spotlights n. 36 ropes n. 36 glasses Beta