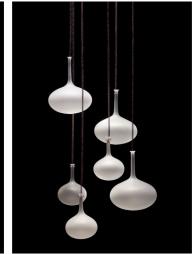

## SOAP Collection

Diam. 30 cm light source 9 watt LED module - 2800 K metal parts in brushed brass electric cable 2 mt length coated 21 Black