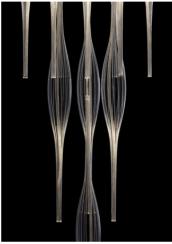

## HYDRA SYSTEM COLLECTION

### HYDRA SYSTEM COLLECTION

#### Clear , Frosted and Metallic Glass

HYDRA PENDANT - BERRY

HYDRA PENDANT - BETA

HYDRA PENDANT - DATURA

HYDRA PENDANT - DELTA

HYDRA PENDANT - DIESIS

HYDRA PENDANT - GAMMA

HYDRA PENDANT - LAMBDA