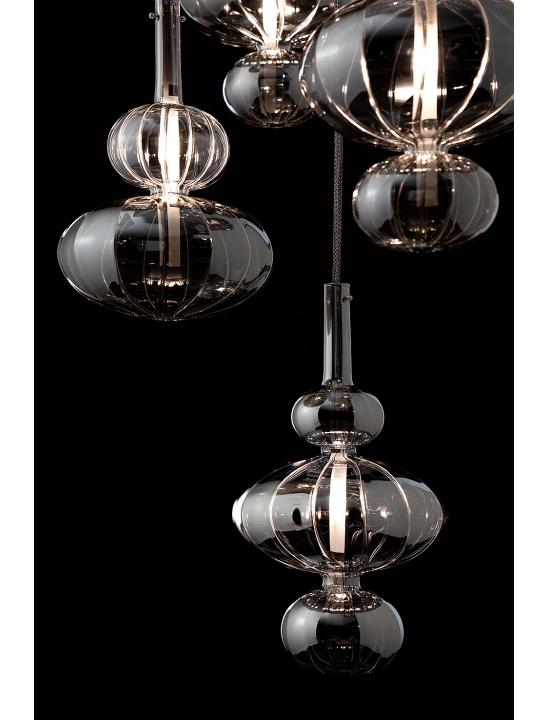

# LHASA

hydra system

\* Finishes available: Clear or frosted \* Models: 3 models and dimensions

### SIGMA hydra system

- \* Finishes available: Clear or frosted
- \* Models: 4 models and dimensions