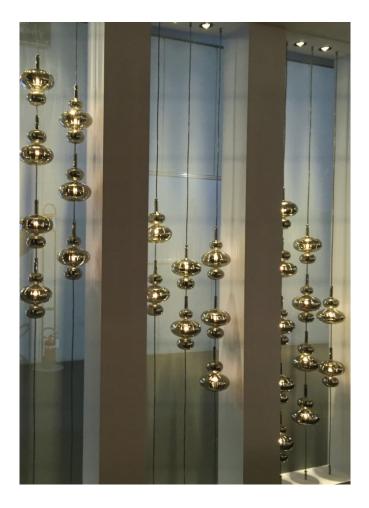

#### Showroom, Diesis composition:

- n. 12 spotlight
- n. 21 ropes
- n. 7 glasses Diesis 01
- . 7 glasses Diesis 02
- n. 7 alasses Diesis

#### SPACE LIGHTING

Feurring residence Big Ski Montana

composition\_02: n. 9 spotlights n. 36 ropes n. 36 glasses Beta