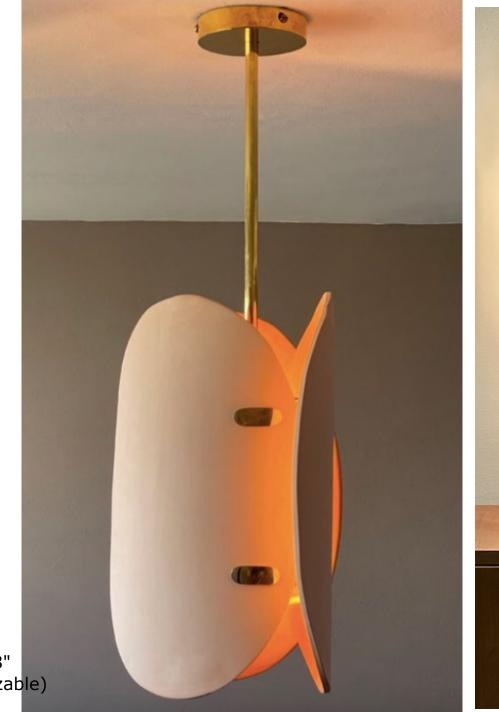

# FURL table and suspension - Brass and Ceramic

\$1,725

11.8" X 11.8" (Height customizable)

**CUB Light-** Brass and white marble from Morocco

Small 12" \$1,995 - Large 16" \$2,655