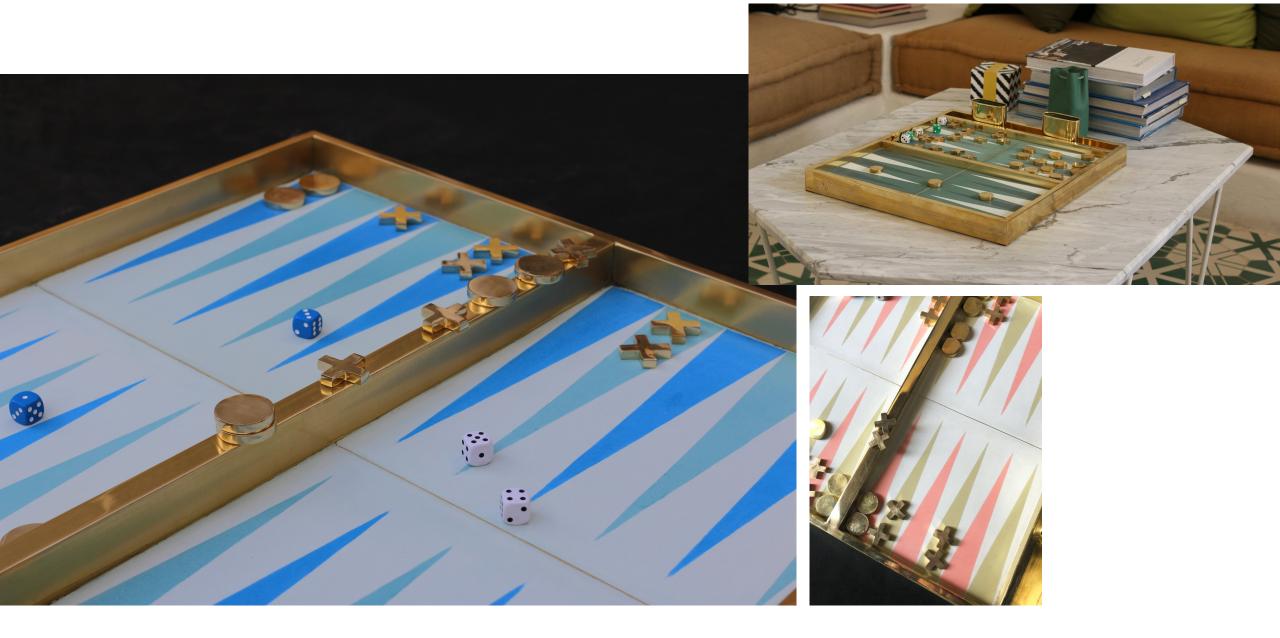

### **BACKGAMON-** Brass and concrete tile

Med 19" \$1,665 – Large 27.5" \$2,205 Different finishes

### **BACKGAMON-** Brass and concrete tile