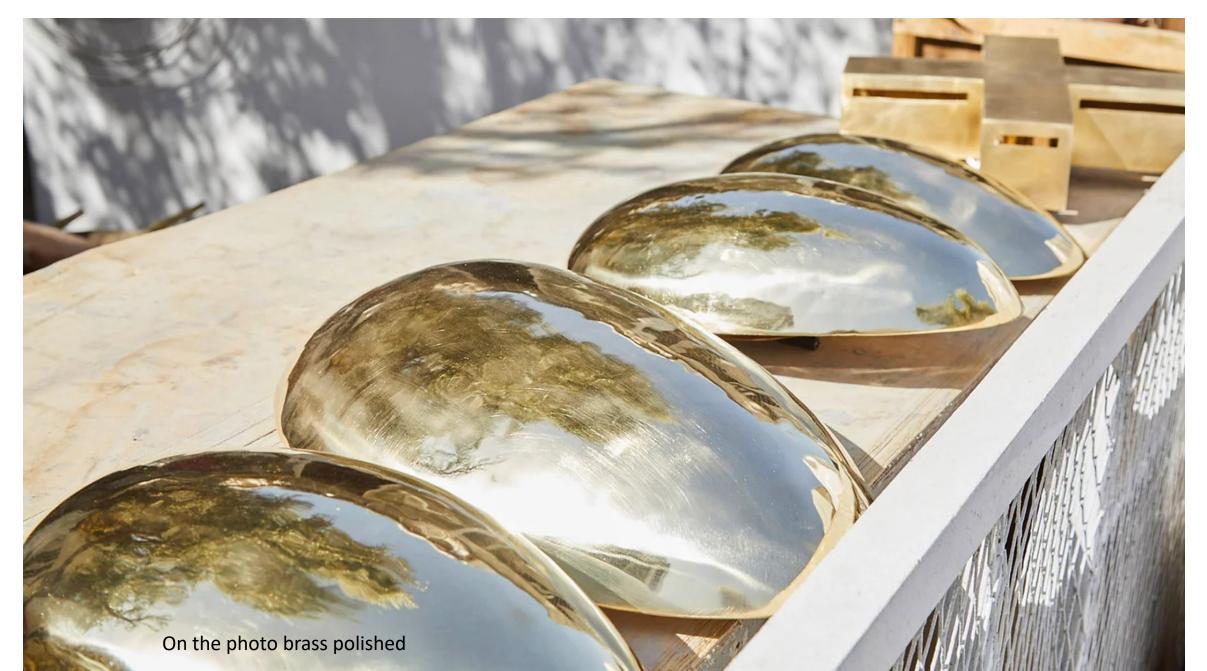

# **GOLDEN EGG -** Brass polished or burnished

Small 16" \$1,435 - Med 18" \$1,645 - Large 20.5" \$1,805

### Golden Egg - Brass burnished

On the photo brass burnished