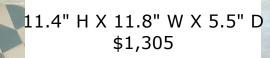

# **PLUS -** Brass polished or burnished

### **PLUS -** Brass polished or burnished and white marble

Small 12" \$1,555 - Large 16" \$1,875