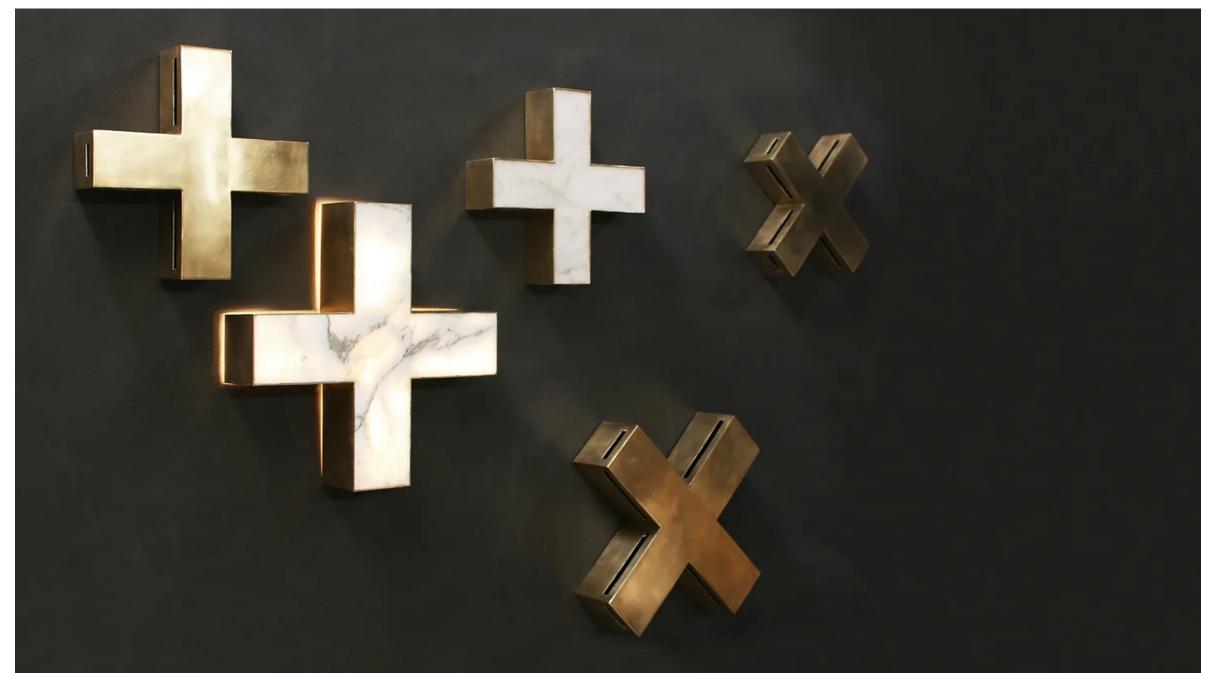

# **PLUS -** Brass polished or burnished

### **PLUS -** Brass polished or burnished and white marble

Small 12" \$1,555 - Large 16" \$1,875