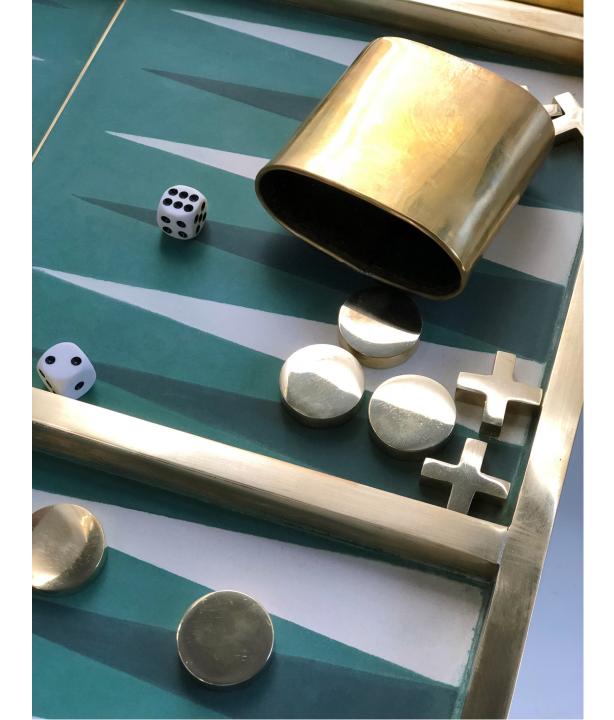

### **BACKGAMON-** Brass and concrete tile

Med 19" \$1,665 – Large 27.5" \$2,205 Different finishes

### **BACKGAMON-** Brass and concrete tile