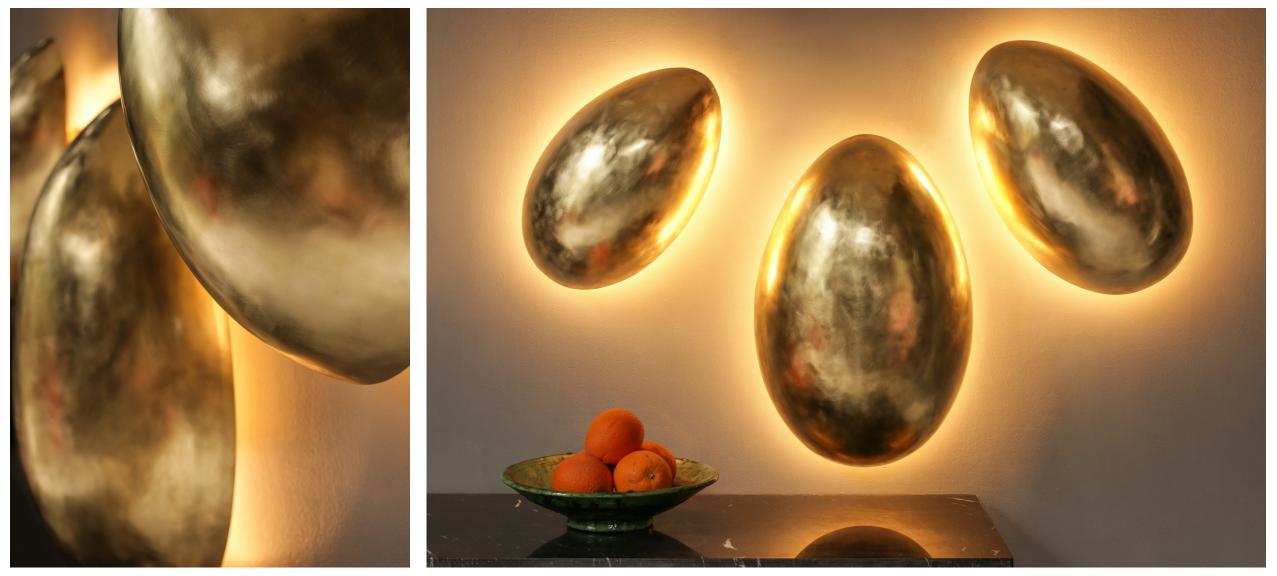

# **GOLDEN EGG -** Brass polished or burnished

Small 16" \$1,435 - Med 18" \$1,645 - Large 20.5" \$1,805

#### GOLDEN EGG - Burnished

### Golden Egg - Brass burnished

On the photo brass burnished