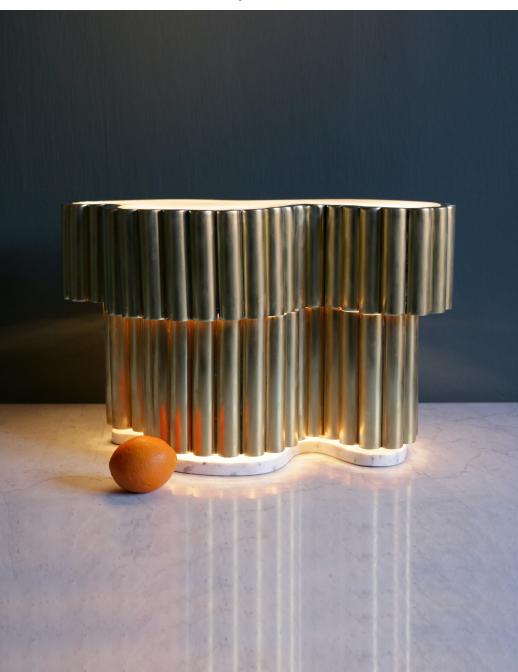

# **GOLDEN EGG -** Brass polished or burnished

Small 16" \$1,435 - Med 18" \$1,645 - Large 20.5" \$1,805

#### GOLDEN EGG - Burnished

### Golden Egg - Brass burnished

On the photo brass burnished