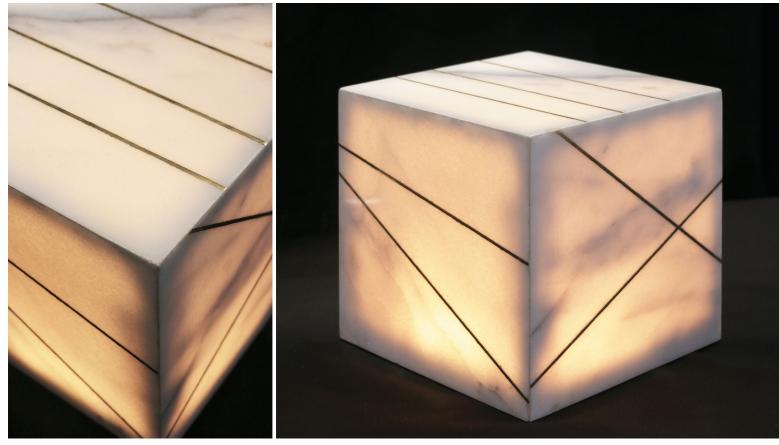

# FURL table and suspension - Brass and Ceramic

\$1,725

11.8" X 11.8" (Height customizable)

**CUB Light-** Brass and white marble from Morocco

Small 12" \$1,995 - Large 16" \$2,655