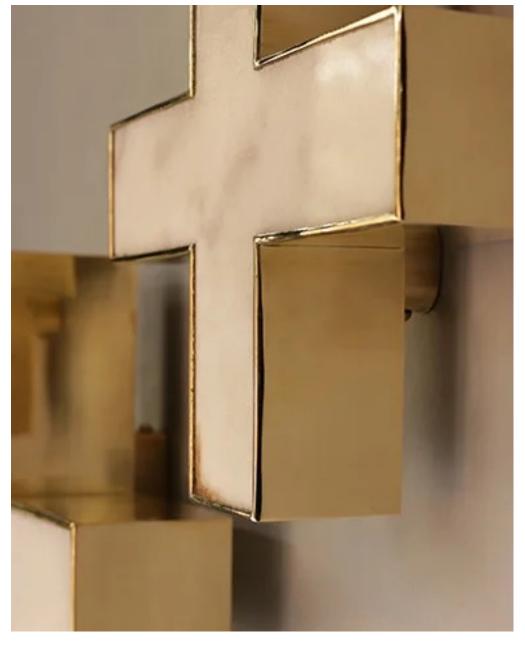

# **PLUS -** Brass polished or burnished

### **PLUS -** Brass polished or burnished and white marble

Small 12" \$1,555 - Large 16" \$1,875