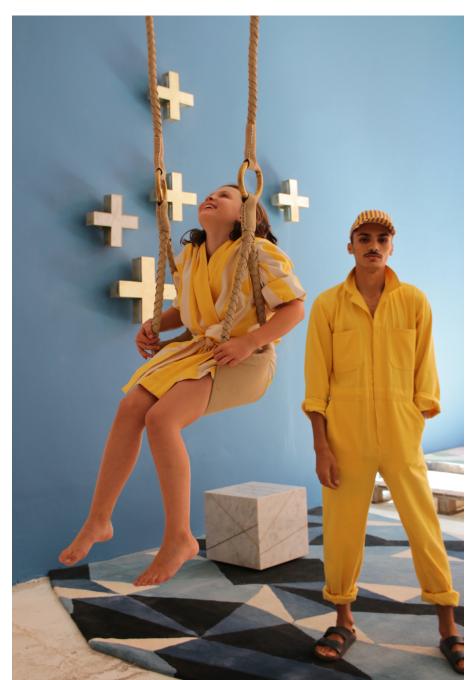

d

# **PLUS -** Brass polished or burnished







### **PLUS -** Brass polished or burnished and white marble







Small 12" \$1,555 - Large 16" \$1,875



### **PICK UP STICK -** Brass polished or burnished





49" H X 74" W X 2.4" D - \$3,065

#### **CANELE-** Brass polished or burnished





15" H X 24" W X 13" D \$2,845

## **T LAMP-** Brass polished, burnished or blackened with white marble













# FURL table and suspension - Brass and Ceramic



\$1,725







11.8" X 11.8" (Height customizable)



**CUB Light-** Brass and white marble from Morocco



Small 12" \$1,995 - Large 16" \$2,655

### **BACKGAMON-** Brass and concrete tile



Med 19" \$1,665 – Large 27.5" \$2,205 Different finishes



### **BACKGAMON-** Brass and concrete tile



### **SWING-** Leather and brass



Adjustable length \$1,095



### **PENTAGON & EXAGON STOOLS-** Brass polished or burnished







#### **EGG TABLES** – White, green, black marbles



Short 20" W / \$1,875 Tall 30" W / \$3,945



Distributed exclusively in the US/Canada by:



2915 Biscayne Blvd #301 MIAMI, fl. 33137 T: 305 373 4422 F: 305 373 7722 Sales@spacelighting.com

Spacelighting.com