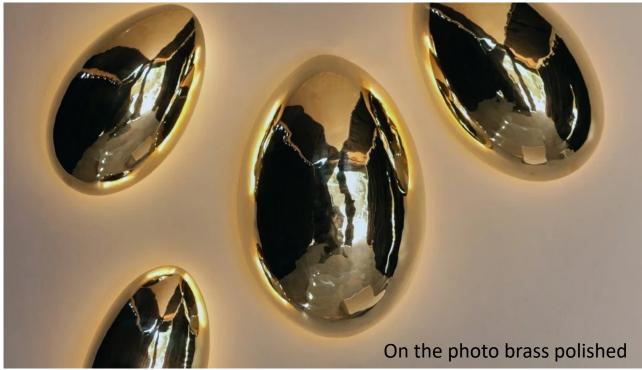

# **GOLDEN EGG -** Brass polished or burnished

Small 16" \$1,435 - Med 18" \$1,645 - Large 20.5" \$1,805

### Golden Egg - Brass burnished

On the photo brass burnished