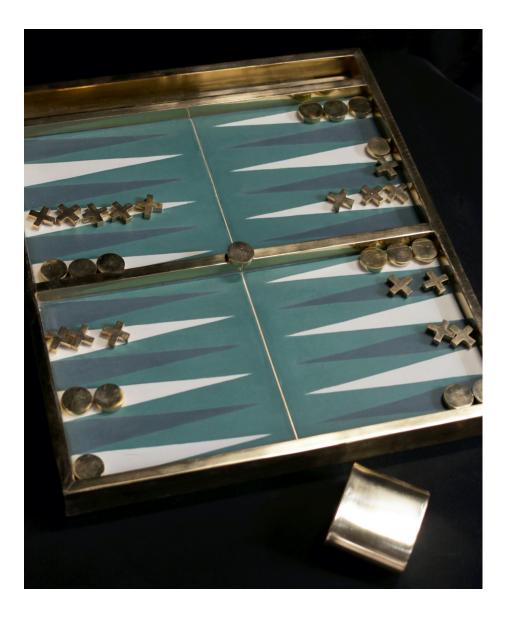

### **BACKGAMON-** Brass and concrete tile

Med 19" \$1,665 – Large 27.5" \$2,205 Different finishes

### **BACKGAMON-** Brass and concrete tile