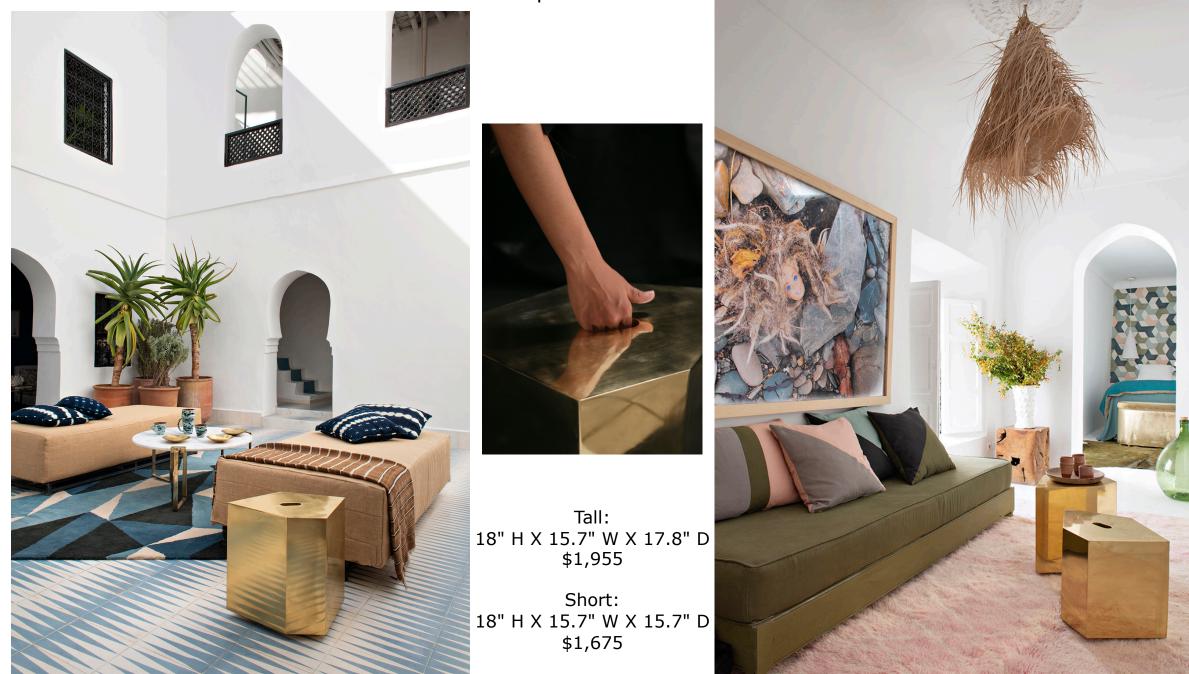

### **BACKGAMON-** Brass and concrete tile

Med 19" \$1,665 – Large 27.5" \$2,205 Different finishes

### **BACKGAMON-** Brass and concrete tile