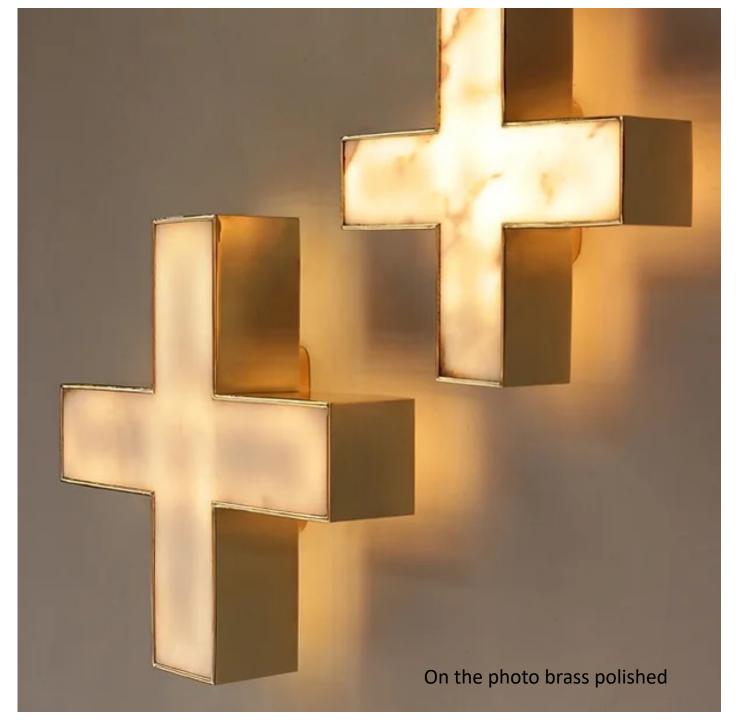

# **PLUS -** Brass polished or burnished

### **PLUS -** Brass polished or burnished and white marble

Small 12" \$1,555 - Large 16" \$1,875