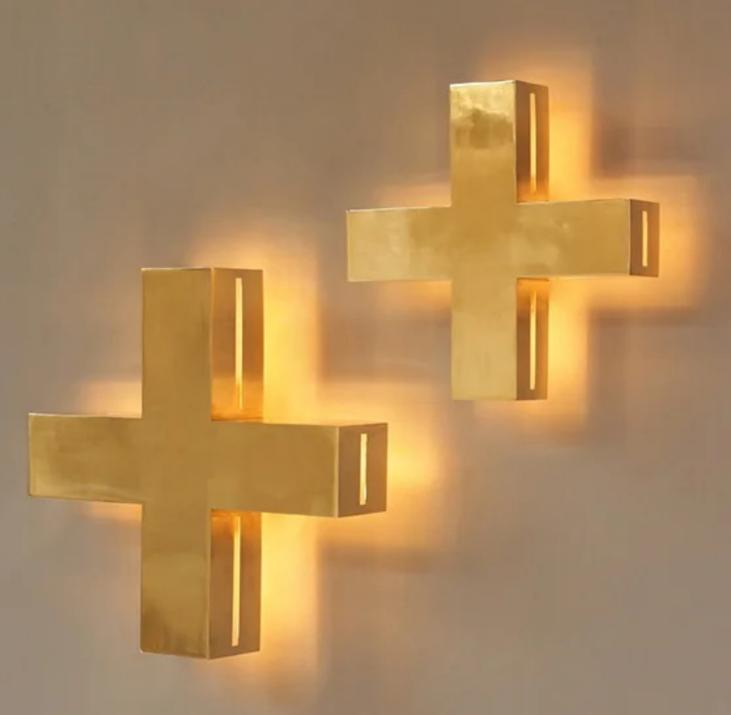

# **PLUS -** Brass polished or burnished

### **PLUS -** Brass polished or burnished and white marble

Small 12" \$1,555 - Large 16" \$1,875