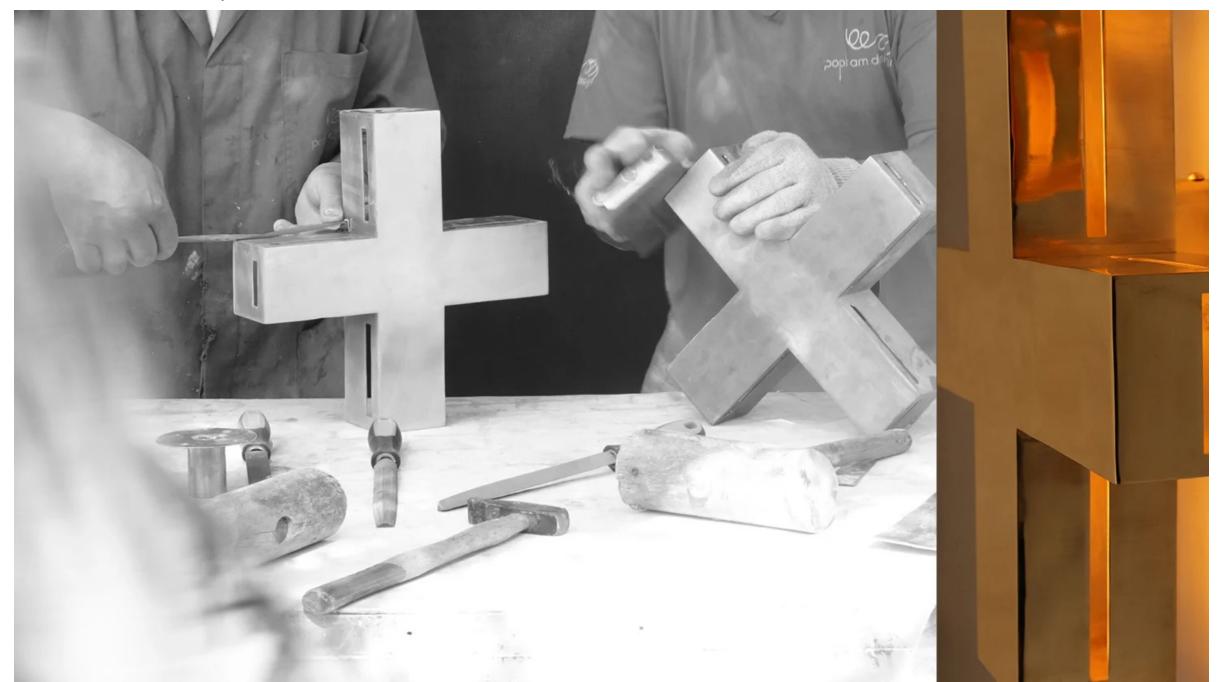

# **PLUS -** Brass polished or burnished

### **PLUS -** Brass polished or burnished and white marble

Small 12" \$1,555 - Large 16" \$1,875