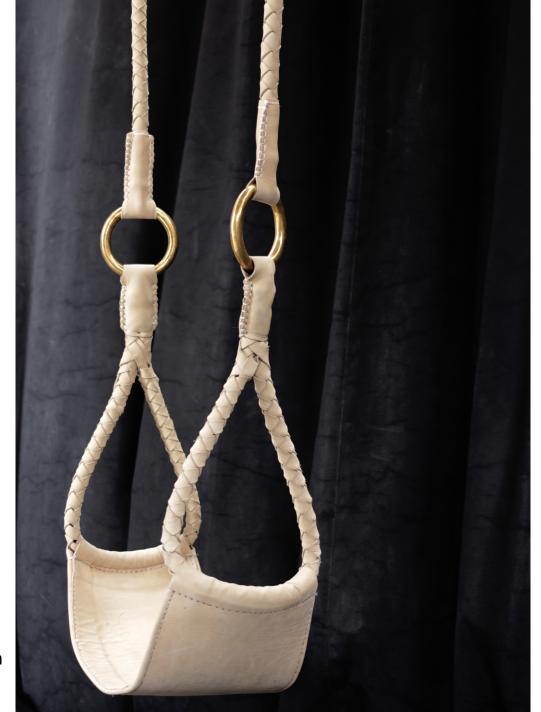

d or burnished







### **PLUS -** Brass polished or burnished and white marble







Small 12" \$1,555 - Large 16" \$1,875



### **PICK UP STICK -** Brass polished or burnished





49" H X 74" W X 2.4" D - \$3,065

#### **CANELE-** Brass polished or burnished





15" H X 24" W X 13" D \$2,845

## **T LAMP-** Brass polished, burnished or blackened with white marble













# FURL table and suspension - Brass and Ceramic



\$1,725







11.8" X 11.8" (Height customizable)



**CUB Light-** Brass and white marble from Morocco



Small 12" \$1,995 - Large 16" \$2,655

### **BACKGAMON-** Brass and concrete tile



Med 19" \$1,665 – Large 27.5" \$2,205 Different finishes



### **BACKGAMON-** Brass and concrete tile



### **SWING-** Leather and brass



Adjustable length \$1,095



### **PENTAGON & EXAGON STOOLS-** Brass polished or burnished







#### **EGG TABLES** – White, green, black marbles



Short 20" W / \$1,875 Tall 30" W / \$3,945



Distributed exclusively in the US/Canada by:



2915 Biscayne Blvd #301 MIAMI, fl. 33137 T: 305 373 4422 F: 305 373 7722 Sales@spacelighting.com

Spacelighting.com