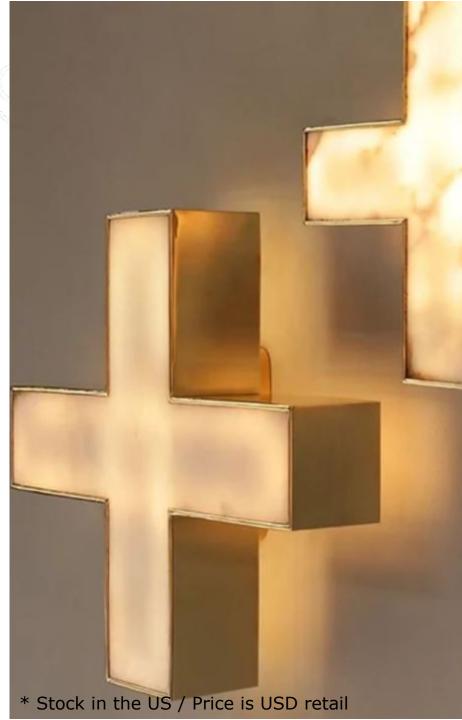

# **PLUS -** Brass polished or burnished

### **PLUS -** Brass polished or burnished and white marble

Small 12" \$1,555 - Large 16" \$1,875