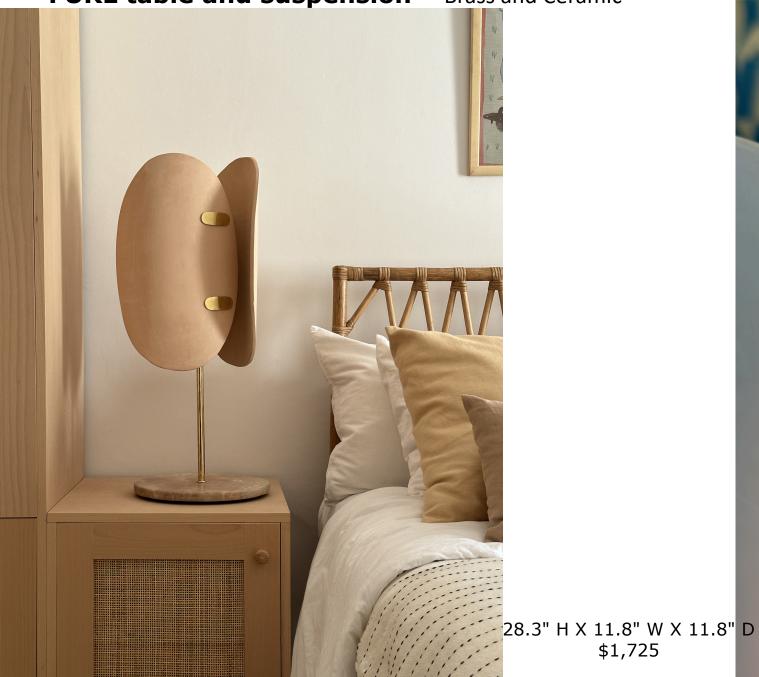

# FURL table and suspension - Brass and Ceramic

\$1,725

11.8" X 11.8" (Height customizable)

**CUB Light-** Brass and white marble from Morocco

Small 12" \$1,995 - Large 16" \$2,655