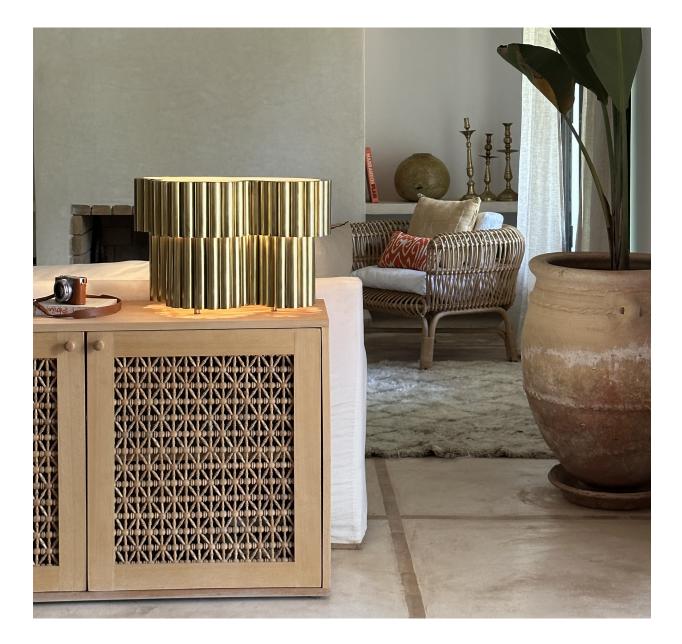

# **GOLDEN EGG -** Brass polished or burnished

Small 16" \$1,435 - Med 18" \$1,645 - Large 20.5" \$1,805

#### GOLDEN EGG - Burnished

### Golden Egg - Brass burnished

On the photo brass burnished