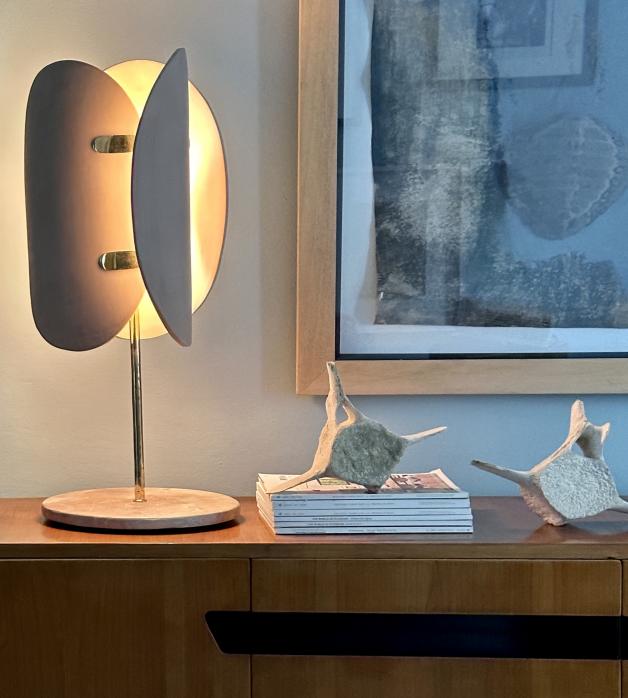

# FURL table and suspension - Brass and Ceramic

\$1,725

11.8" X 11.8" (Height customizable)

**CUB Light-** Brass and white marble from Morocco

Small 12" \$1,995 - Large 16" \$2,655