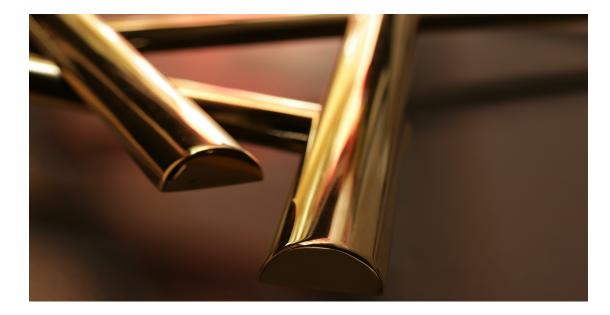

### **PICK UP STICK -** Brass polished or burnished

49" H X 74" W X 2.4" D - \$3,065