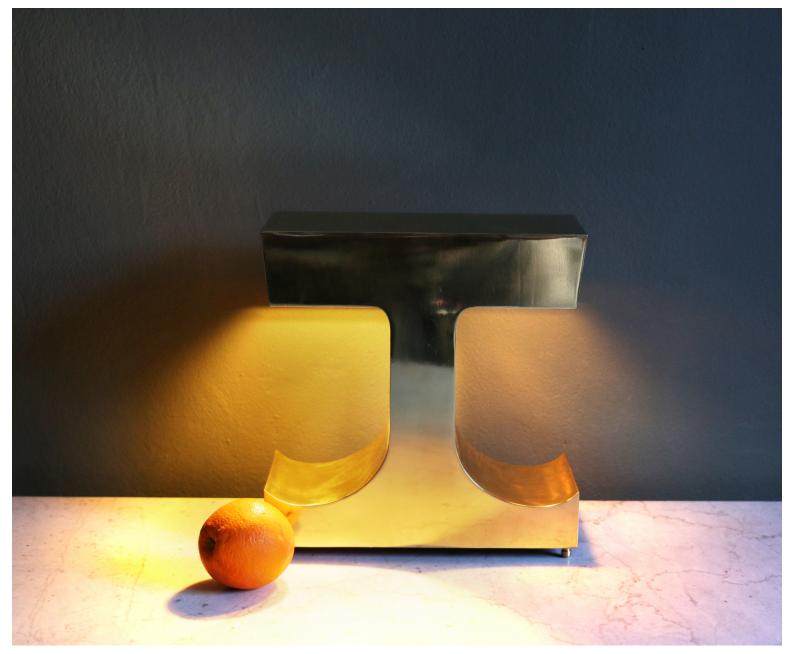

# **PLUS -** Brass polished or burnished

### **PLUS -** Brass polished or burnished and white marble

Small 12" \$1,555 - Large 16" \$1,875