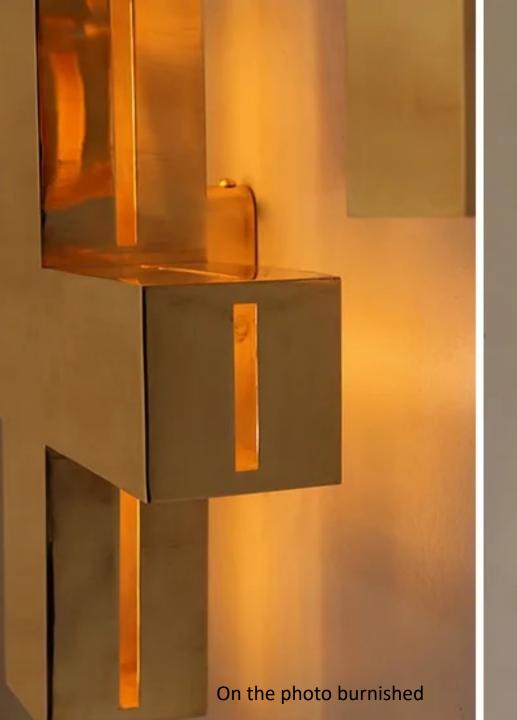

# **PLUS -** Brass polished or burnished

### **PLUS -** Brass polished or burnished and white marble

Small 12" \$1,555 - Large 16" \$1,875