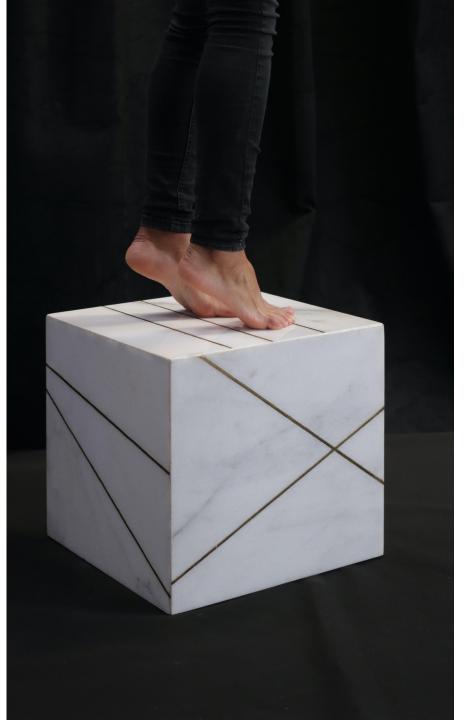

# FURL table and suspension - Brass and Ceramic

\$1,725

11.8" X 11.8" (Height customizable)

**CUB Light-** Brass and white marble from Morocco

Small 12" \$1,995 - Large 16" \$2,655