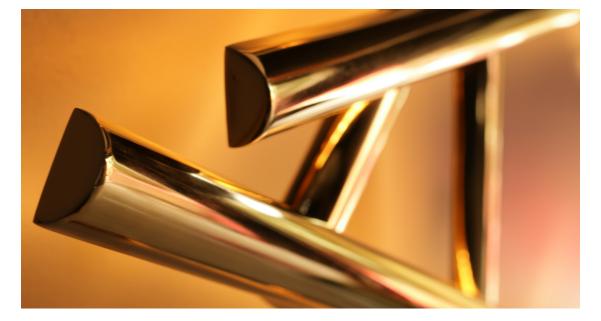

### **PICK UP STICK -** Brass polished or burnished

49" H X 74" W X 2.4" D - \$3,065