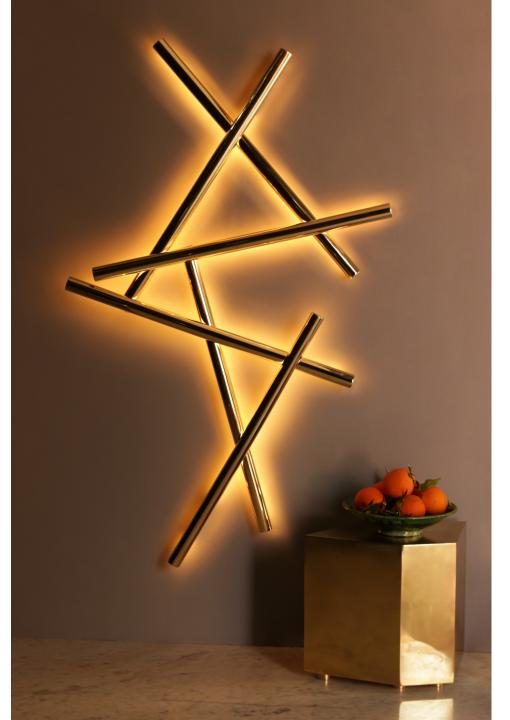

### **PICK UP STICK -** Brass polished or burnished

49" H X 74" W X 2.4" D - \$3,065