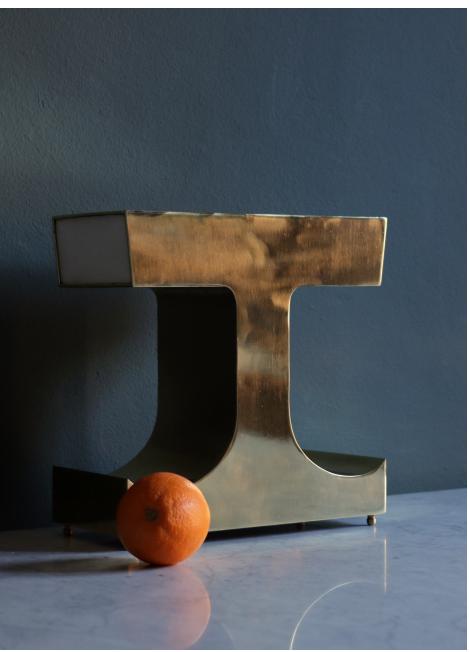

# **PLUS -** Brass polished or burnished

### **PLUS -** Brass polished or burnished and white marble

Small 12" \$1,555 - Large 16" \$1,875