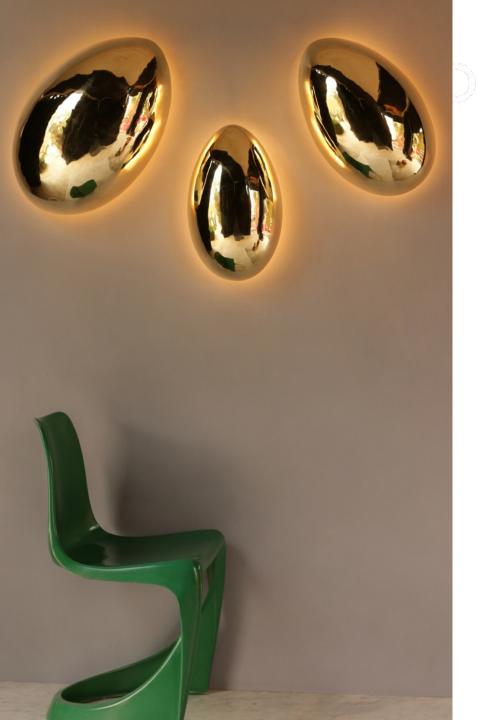

# **GOLDEN EGG -** Brass polished or burnished

Small 16" \$1,435 - Med 18" \$1,645 - Large 20.5" \$1,805

#### GOLDEN EGG - Burnished

### Golden Egg - Brass burnished

On the photo brass burnished