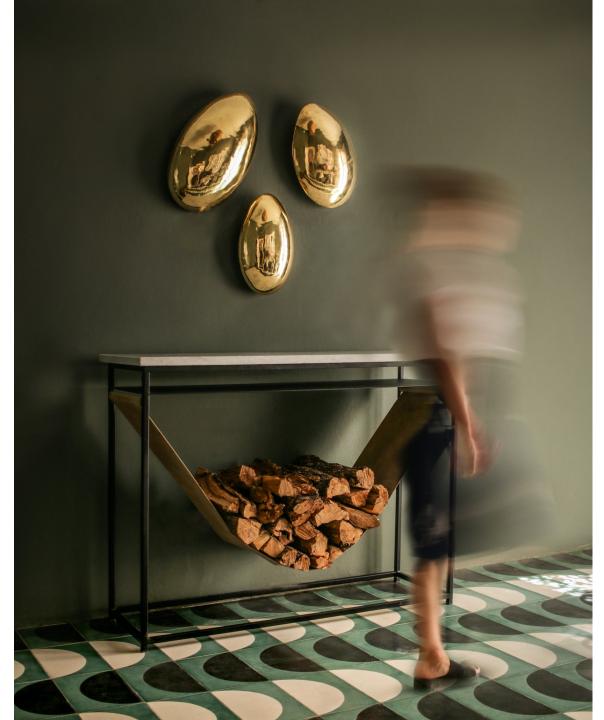

# **GOLDEN EGG -** Brass polished or burnished

Small 16" \$1,435 - Med 18" \$1,645 - Large 20.5" \$1,805

#### GOLDEN EGG - Burnished