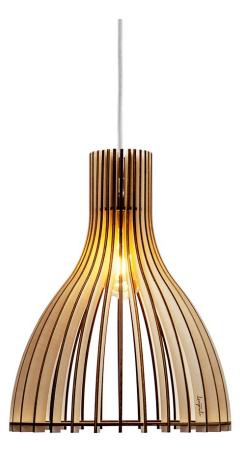

roduction in France, promoting the craftsmanship of laser-cut wood using locally sourced FSC-certified materials and maintaining an **ecological approach** by providing flat packaging without any plastic to minimize CO2 emissions. Through their various designs, they offer quality and product durability by combining aesthetics, simplicity, and functionality.



Made in France using wood craftmanship



Using FSC-certified poplar wood



Flat packaging with 0 plastic



Lamps are UL-certified







### **ALBATROS**









26" diam 14" height - \$255

31" diam 17" height - \$315

47" diam 26" height - \$415

## **AURORA**









31" diam 6" height - \$315

39" diam 8" height - \$385







33" diam 5" height - \$395



#### ANDROMEDE









# ATLAS





14" diam 11" height - \$205.00









14" diam 18" height - \$205







21" diam 11" height - \$205

#### **AMBRE**









8" diam 11" height - \$165

#### TIPI





19" diam 46" height - \$475

#### AVA - Sconce







14" height 22" width 12" depth - \$165

#### ARIEL - Sconce







18" height 14" width 8" depth - \$145

#### All products are available with white or natural electric cable and canopy.





# Distributed exclusively in the US/Canada by:



2915 Biscayne Blvd #301

MIAMI, fl. 33137

T: 305 373 4422

F: 305 373 7722

Sales@spacelighting.com

Spacelighting.com