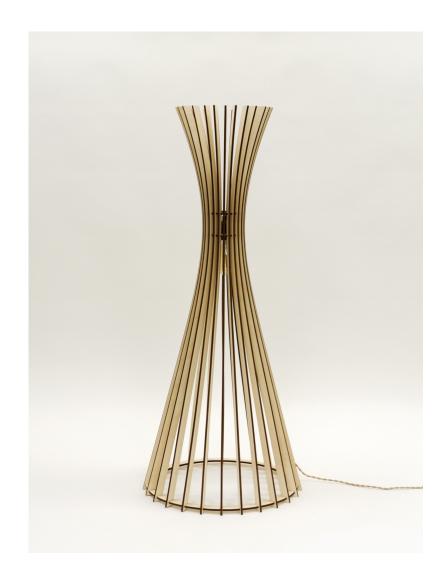

cological approach** by providing flat packaging without any plastic to minimize CO2 emissions. Through their various designs, they offer quality and product durability by combining aesthetics, simplicity, and functionality.



Made in France using wood craftmanship



Using FSC-certified poplar wood



Flat packaging with 0 plastic



Lamps are UL-certified







### **ALBATROS**









26" diam 14" height - \$255

31" diam 17" height - \$315

47" diam 26" height - \$415

## **AURORA**









31" diam 6" height - \$315

39" diam 8" height - \$385







33" diam 5" height - \$395



#### ANDROMEDE









# ATLAS





14" diam 11" height - \$205.00









14" diam 18" height - \$205







21" diam 11" height - \$205

#### **AMBRE**









8" diam 11" height - \$165

#### TIPI





19" diam 46" height - \$475

#### AVA - Sconce







14" height 22" width 12" depth - \$165

#### ARIEL - Sconce







18" height 14" width 8" depth - \$145

#### All products are available with white or natural electric cable and canopy.





# Distributed exclusively in the US/Canada by:



2915 Biscayne Blvd #301

MIAMI, fl. 33137

T: 305 373 4422

F: 305 373 7722

Sales@spacelighting.com

Spacelighting.com