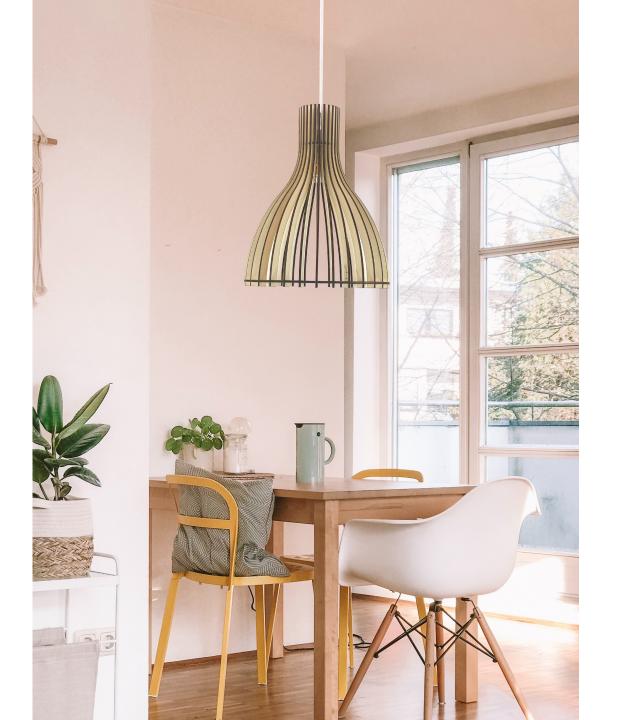

ction in France, promoting the craftsmanship of laser-cut wood using locally sourced FSC-certified materials and maintaining an **ecological approach** by providing flat packaging without any plastic to minimize CO2 emissions. Through their various designs, they offer quality and product durability by combining aesthetics, simplicity, and functionality.



Made in France using wood craftmanship



Using FSC-certified poplar wood



Flat packaging with 0 plastic



Lamps are UL-certified







### **ALBATROS**









26" diam 14" height - \$255

31" diam 17" height - \$315

47" diam 26" height - \$415

## **AURORA**









31" diam 6" height - \$315

39" diam 8" height - \$385







33" diam 5" height - \$395



#### ANDROMEDE









# ATLAS





14" diam 11" height - \$205.00









14" diam 18" height - \$205







21" diam 11" height - \$205

#### **AMBRE**









8" diam 11" height - \$165

#### TIPI





19" diam 46" height - \$475

#### AVA - Sconce







14" height 22" width 12" depth - \$165

#### ARIEL - Sconce







18" height 14" width 8" depth - \$145

#### All products are available with white or natural electric cable and canopy.





# Distributed exclusively in the US/Canada by:



2915 Biscayne Blvd #301

MIAMI, fl. 33137

T: 305 373 4422

F: 305 373 7722

Sales@spacelighting.com

Spacelighting.com