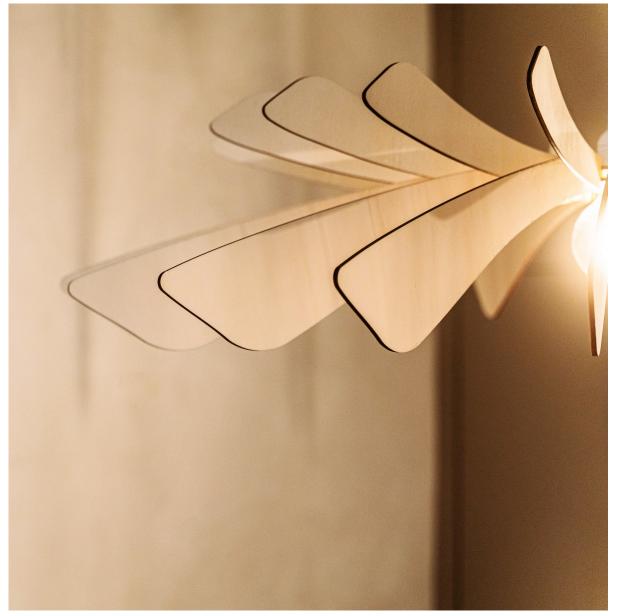

Atelier Loupiote aims to be a pioneering force in relocalizing lighting production in France, promoting the craftsmanship of laser-cut wood using locally sourced FSC-certified materials and maintaining an **ecological approach** by providing flat packaging without any plastic to minimize CO2 emissions. Through their various designs, they offer quality and product durability by combining aesthetics, simplicity, and functionality.

Made in France using wood craftmanship

Using FSC-certified poplar wood

Flat packaging with 0 plastic

Lamps are UL-certified