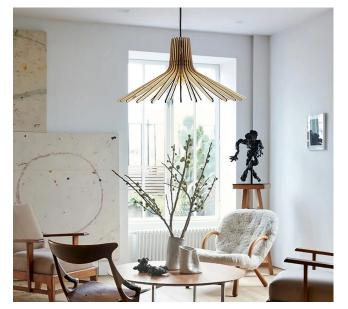

## **AURORA**

31" diam 6" height - \$315

39" diam 8" height - \$385

33" diam 5" height - \$395