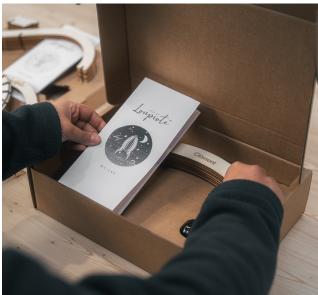

Made in France using wood craftmanship

Using FSC-certified poplar wood

Flat packaging with 0 plastic

Lamps are UL-certified

Atelier Loupiote aims to be a pioneering force in relocalizing lighting production in France, promoting the craftsmanship of laser-cut wood using locally sourced FSC-certified materials and maintaining an **ecological approach** by providing flat packaging without any plastic to minimize CO2 emissions. Through their various designs, they offer quality and product durability by combining aesthetics, simplicity, and functionality.