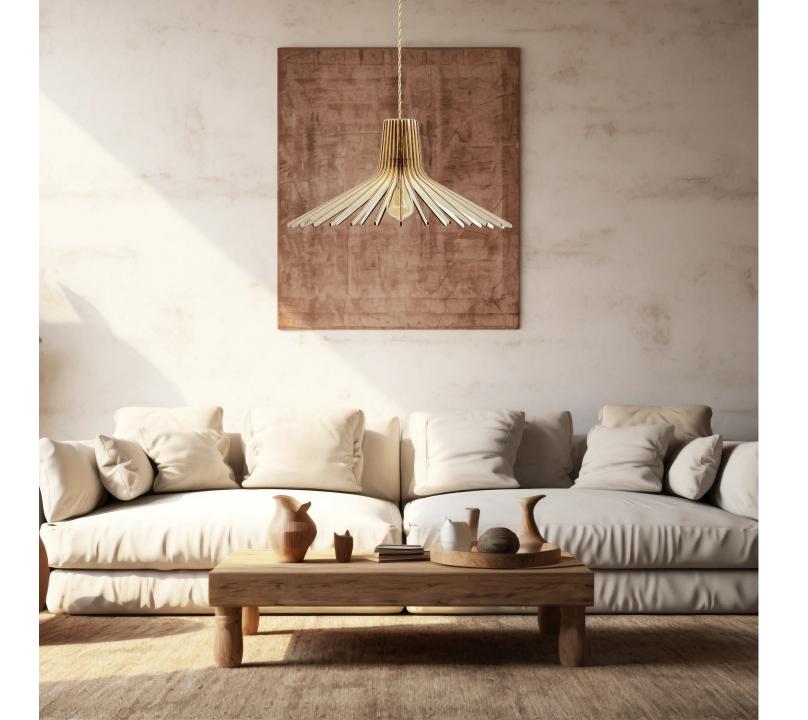

aftsmanship of laser-cut wood using locally sourced FSC-certified materials and maintaining an **ecological approach** by providing flat packaging without any plastic to minimize CO2 emissions. Through their various designs, they offer quality and product durability by combining aesthetics, simplicity, and functionality.



Made in France using wood craftmanship



Using FSC-certified poplar wood



Flat packaging with 0 plastic



Lamps are UL-certified







### **ALBATROS**









26" diam 14" height - \$255

31" diam 17" height - \$315

47" diam 26" height - \$415

## **AURORA**









31" diam 6" height - \$315

39" diam 8" height - \$385







33" diam 5" height - \$395



#### ANDROMEDE









# ATLAS





14" diam 11" height - \$205.00









14" diam 18" height - \$205







21" diam 11" height - \$205

#### **AMBRE**









8" diam 11" height - \$165

#### TIPI





19" diam 46" height - \$475

#### AVA - Sconce







14" height 22" width 12" depth - \$165

#### ARIEL - Sconce







18" height 14" width 8" depth - \$145

#### All products are available with white or natural electric cable and canopy.





# Distributed exclusively in the US/Canada by:



2915 Biscayne Blvd #301

MIAMI, fl. 33137

T: 305 373 4422

F: 305 373 7722

Sales@spacelighting.com

Spacelighting.com