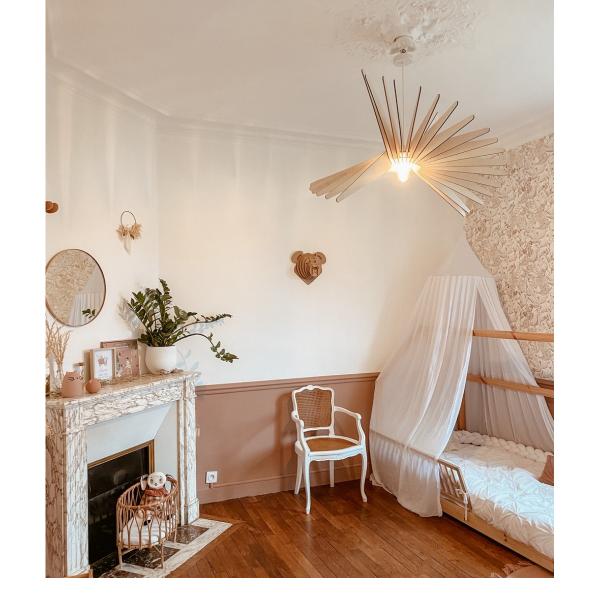

ior spaces. Today, it is a team of design enthusiasts with diverse skills who see lighting not just as an object, but as a decorative element that illuminates any interiors with elegance and warmth.

Atelier Loupiote aims to be a pioneering force in relocalizing lighting production in France, promoting the craftsmanship of laser-cut wood using locally sourced FSC-certified materials and maintaining an **ecological approach** by providing flat packaging without any plastic to minimize CO2 emissions. Through their various designs, they offer quality and product durability by combining aesthetics, simplicity, and functionality.



Made in France using wood craftmanship



Using FSC-certified poplar wood



Flat packaging with 0 plastic



Lamps are UL-certified







### **ALBATROS**









26" diam 14" height - \$255

31" diam 17" height - \$315

47" diam 26" height - \$415

## **AURORA**









31" diam 6" height - \$315

39" diam 8" height - \$385







33" diam 5" height - \$395



#### ANDROMEDE









# ATLAS





14" diam 11" height - \$205.00









14" diam 18" height - \$205







21" diam 11" height - \$205

#### **AMBRE**









8" diam 11" height - \$165

#### TIPI





19" diam 46" height - \$475

#### AVA - Sconce







14" height 22" width 12" depth - \$165

#### ARIEL - Sconce







18" height 14" width 8" depth - \$145

#### All products are available with white or natural electric cable and canopy.





# Distributed exclusively in the US/Canada by:



2915 Biscayne Blvd #301

MIAMI, fl. 33137

T: 305 373 4422

F: 305 373 7722

Sales@spaceligh