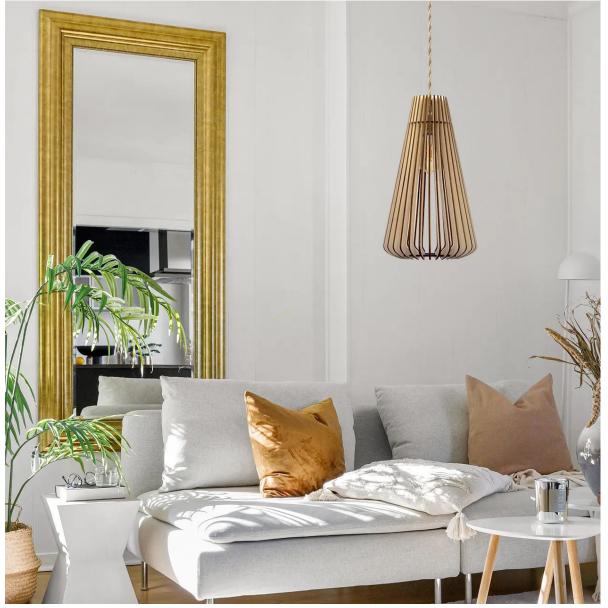

e a pioneering force in relocalizing lighting production in France, promoting the craftsmanship of laser-cut wood using locally sourced FSC-certified materials and maintaining an **ecological approach** by providing flat packaging without any plastic to minimize CO2 emissions. Through their various designs, they offer quality and product durability by combining aesthetics, simplicity, and functionality.



Made in France using wood craftmanship



Using FSC-certified poplar wood



Flat packaging with 0 plastic



Lamps are UL-certified







### **ALBATROS**









26" diam 14" height - \$255

31" diam 17" height - \$315

47" diam 26" height - \$415

## **AURORA**









31" diam 6" height - \$315

39" diam 8" height - \$385







33" diam 5" height - \$395



#### ANDROMEDE









# ATLAS





14" diam 11" height - \$205.00









14" diam 18" height - \$205







21" diam 11" height - \$205

#### **AMBRE**









8" diam 11" height - \$165

#### TIPI





19" diam 46" height - \$475

#### AVA - Sconce







14" height 22" width 12" depth - \$165

#### ARIEL - Sconce







18" height 14" width 8" depth - \$145

#### All products are available with white or natural electric cable and canopy.





# Distributed exclusively in the US/Canada by:



2915 Biscayne Blvd #301

MIAMI, fl. 33137

T: 305 373 4422

F: 305 373 7722

Sales@spacelighting.com

Spacelighting.com