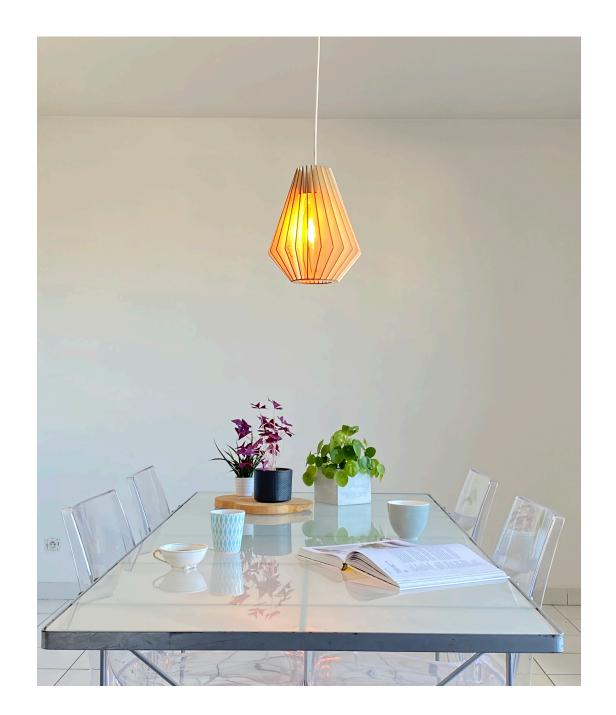

-certified materials and maintaining an **ecological approach** by providing flat packaging without any plastic to minimize CO2 emissions. Through their various designs, they offer quality and product durability by combining aesthetics, simplicity, and functionality.



Made in France using wood craftmanship



Using FSC-certified poplar wood



Flat packaging with 0 plastic



Lamps are UL-certified







### **ALBATROS**









26" diam 14" height - \$255

31" diam 17" height - \$315

47" diam 26" height - \$415

## **AURORA**









31" diam 6" height - \$315

39" diam 8" height - \$385







33" diam 5" height - \$395



#### ANDROMEDE









# ATLAS





14" diam 11" height - \$205.00









14" diam 18" height - \$205







21" diam 11" height - \$205

#### **AMBRE**









8" diam 11" height - \$165

#### TIPI





19" diam 46" height - \$475

#### AVA - Sconce







14" height 22" width 12" depth - \$165

#### ARIEL - Sconce







18" height 14" width 8" depth - \$145

#### All products are available with white or natural electric cable and canopy.





# Distributed exclusively in the US/Canada by:



2915 Biscayne Blvd #301

MIAMI, fl. 33137

T: 305 373 4422

F: 305 373 7722

Sales@spacelighting.com

Spacelighting.com