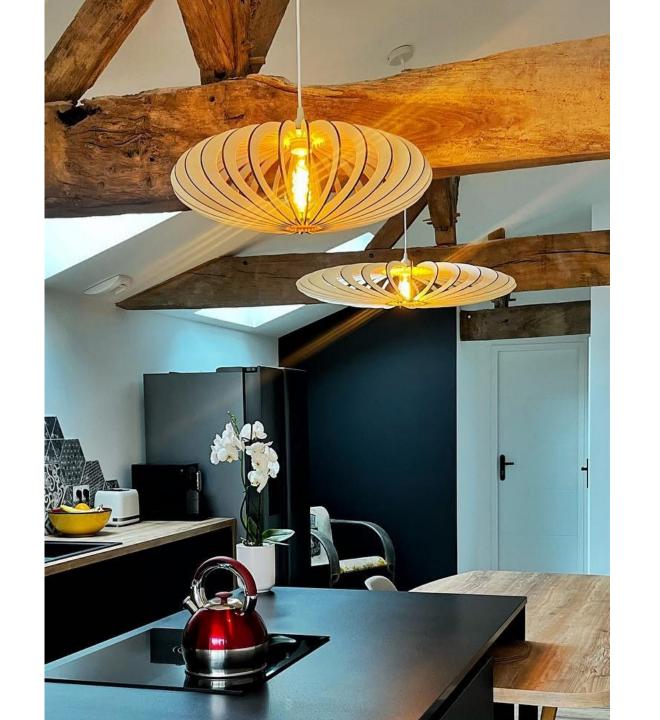

### **ALBATROS**

26" diam 14" height - \$255

31" diam 17" height - \$315

47" diam 26" height - \$415