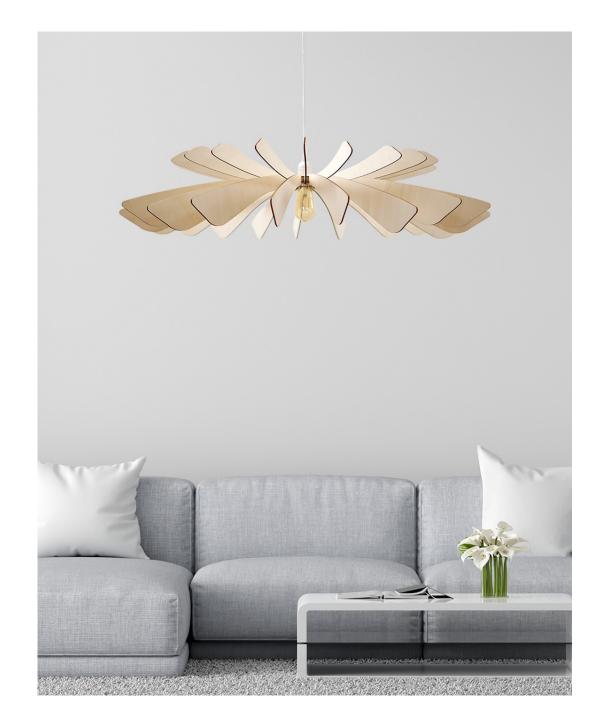

## **AURORA**

31" diam 6" height - \$315

39" diam 8" height - \$385

33" diam 5" height - \$395