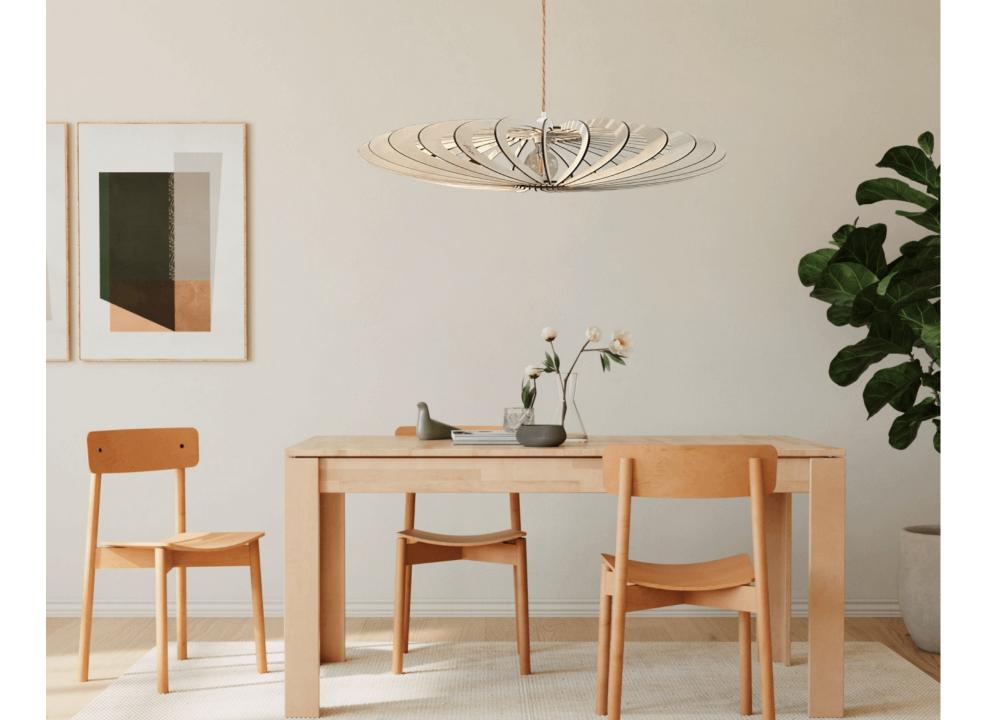

## **AURORA**

31" diam 6" height - \$315

39" diam 8" height - \$385

33" diam 5" height - \$395