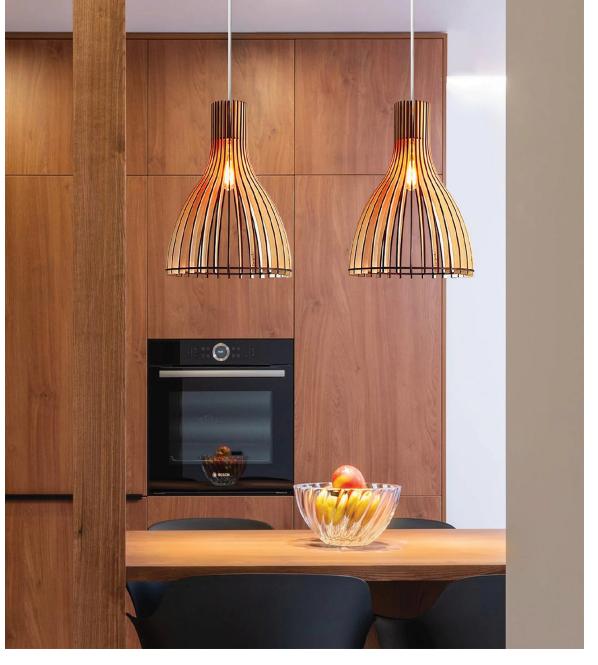

# ATLAS

14" diam 11" height - \$205.00

14" diam 18" height - \$205

21" diam 11" height - \$205