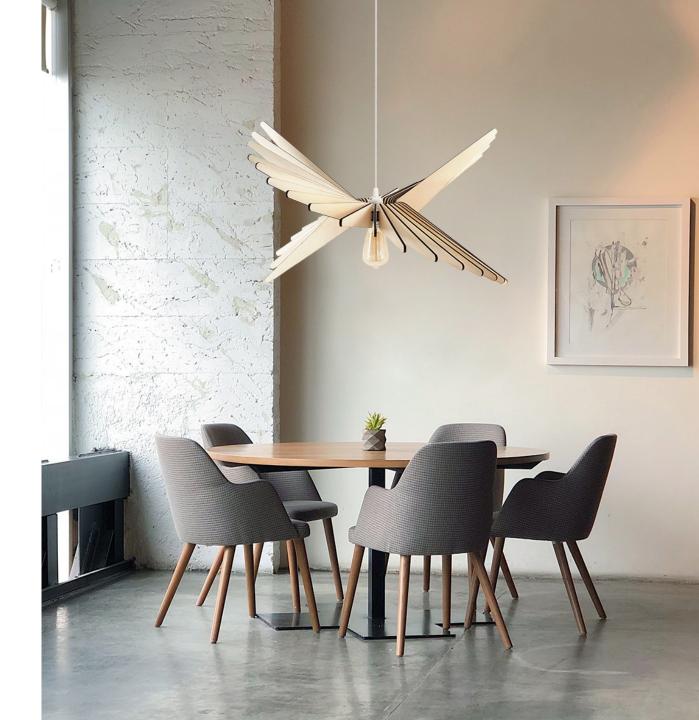

### **ALBATROS**

26" diam 14" height - \$255

31" diam 17" height - \$315

47" diam 26" height - \$415