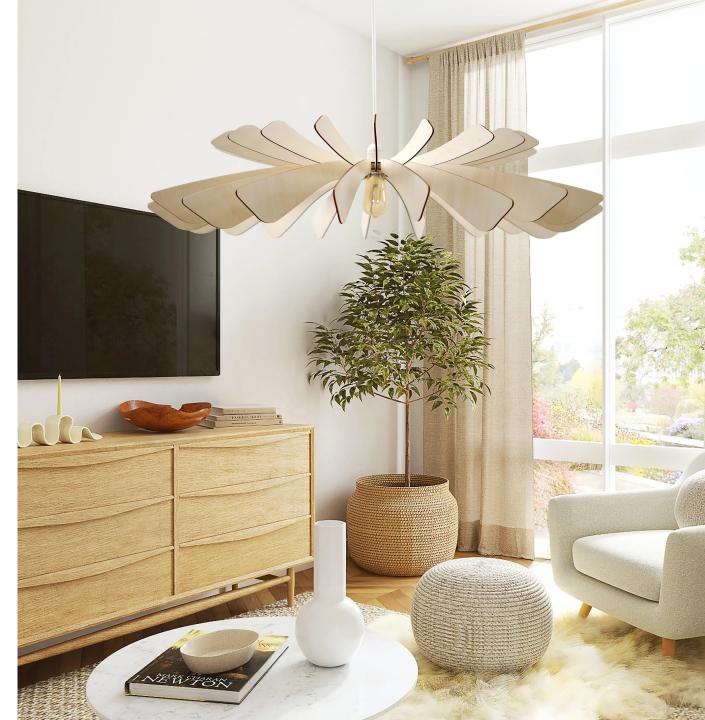

## **AURORA**

31" diam 6" height - \$315

39" diam 8" height - \$385

33" diam 5" height - \$395