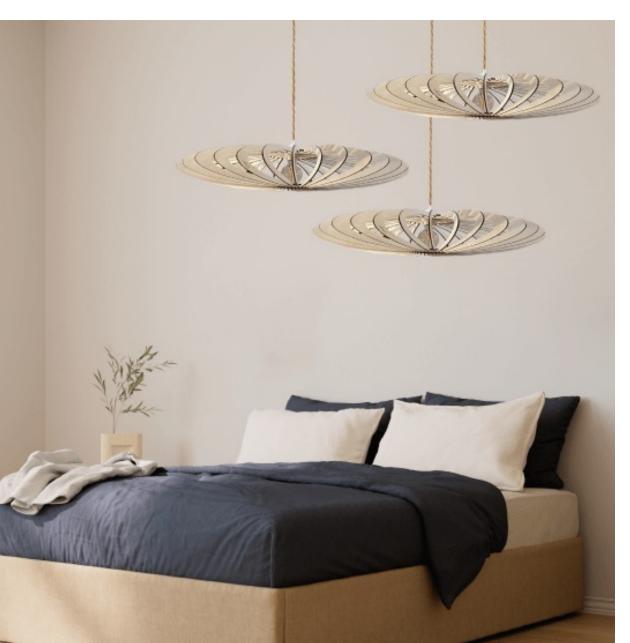

## **AURORA**

31" diam 6" height - \$315

39" diam 8" height - \$385

33" diam 5" height - \$395