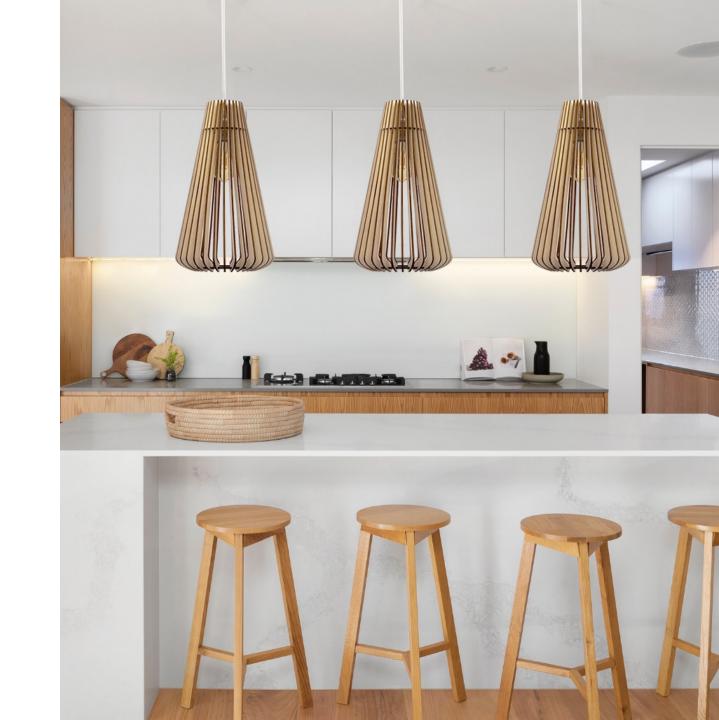

to be a pioneering force in relocalizing lighting production in France, promoting the craftsmanship of laser-cut wood using locally sourced FSC-certified materials and maintaining an **ecological approach** by providing flat packaging without any plastic to minimize CO2 emissions. Through their various designs, they offer quality and product durability by combining aesthetics, simplicity, and functionality.



Made in France using wood craftmanship



Using FSC-certified poplar wood



Flat packaging with 0 plastic



Lamps are UL-certified







### **ALBATROS**









26" diam 14" height - \$255

31" diam 17" height - \$315

47" diam 26" height - \$415

## **AURORA**









31" diam 6" height - \$315

39" diam 8" height - \$385







33" diam 5" height - \$395



#### ANDROMEDE









# ATLAS





14" diam 11" height - \$205.00









14" diam 18" height - \$205







21" diam 11" height - \$205

#### **AMBRE**









8" diam 11" height - \$165

#### TIPI





19" diam 46" height - \$475

#### AVA - Sconce







14" height 22" width 12" depth - \$165

#### ARIEL - Sconce







18" height 14" width 8" depth - \$145

#### All products are available with white or natural electric cable and canopy.





# Distributed exclusively in the US/Canada by:



2915 Biscayne Blvd #301

MIAMI, fl. 33137

T: 305 373 4422

F: 305 373 7722

Sales@spacelighting.com

Spacelighting.com