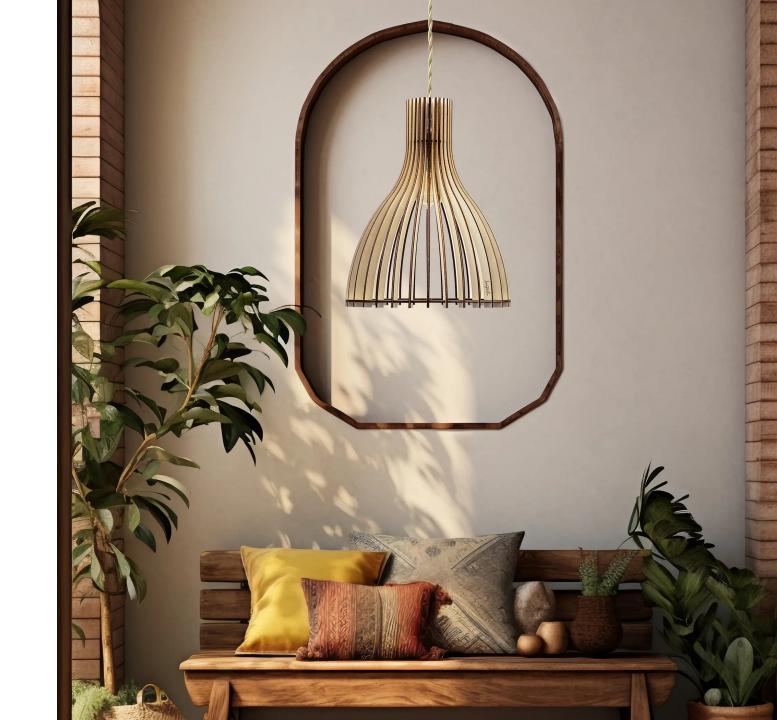

duction in France, promoting the craftsmanship of laser-cut wood using locally sourced FSC-certified materials and maintaining an **ecological approach** by providing flat packaging without any plastic to minimize CO2 emissions. Through their various designs, they offer quality and product durability by combining aesthetics, simplicity, and functionality.



Made in France using wood craftmanship



Using FSC-certified poplar wood



Flat packaging with 0 plastic



Lamps are UL-certified







### **ALBATROS**









26" diam 14" height - \$255

31" diam 17" height - \$315

47" diam 26" height - \$415

## **AURORA**









31" diam 6" height - \$315

39" diam 8" height - \$385







33" diam 5" height - \$395



#### ANDROMEDE









# ATLAS





14" diam 11" height - \$205.00









14" diam 18" height - \$205







21" diam 11" height - \$205

#### **AMBRE**









8" diam 11" height - \$165

#### TIPI





19" diam 46" height - \$475

#### AVA - Sconce







14" height 22" width 12" depth - \$165

#### ARIEL - Sconce







18" height 14" width 8" depth - \$145

#### All products are available with white or natural electric cable and canopy.





# Distributed exclusively in the US/Canada by:



2915 Biscayne Blvd #301

MIAMI, fl. 33137

T: 305 373 4422

F: 305 373 7722

Sales@spacelighting.com

Spacelighting.com