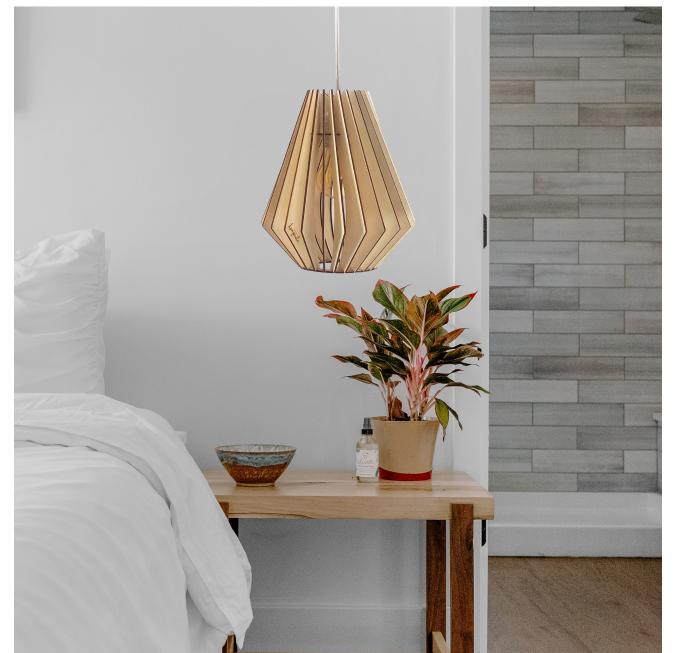

FSC-certified materials and maintaining an **ecological approach** by providing flat packaging without any plastic to minimize CO2 emissions. Through their various designs, they offer quality and product durability by combining aesthetics, simplicity, and functionality.



Made in France using wood craftmanship



Using FSC-certified poplar wood



Flat packaging with 0 plastic



Lamps are UL-certified







### **ALBATROS**









26" diam 14" height - \$255

31" diam 17" height - \$315

47" diam 26" height - \$415

## **AURORA**









31" diam 6" height - \$315

39" diam 8" height - \$385







33" diam 5" height - \$395



#### ANDROMEDE









# ATLAS





14" diam 11" height - \$205.00









14" diam 18" height - \$205







21" diam 11" height - \$205

#### **AMBRE**









8" diam 11" height - \$165

#### TIPI





19" diam 46" height - \$475

#### AVA - Sconce







14" height 22" width 12" depth - \$165

#### ARIEL - Sconce







18" height 14" width 8" depth - \$145

#### All products are available with white or natural electric cable and canopy.





# Distributed exclusively in the US/Canada by:



2915 Biscayne Blvd #301

MIAMI, fl. 33137

T: 305 373 4422

F: 305 373 7722

Sales@spacelighting.com

Spacelighting.com