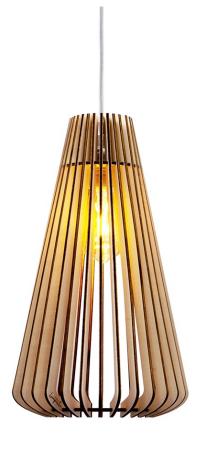

s to be a pioneering force in relocalizing lighting production in France, promoting the craftsmanship of laser-cut wood using locally sourced FSC-certified materials and maintaining an **ecological approach** by providing flat packaging without any plastic to minimize CO2 emissions. Through their various designs, they offer quality and product durability by combining aesthetics, simplicity, and functionality.



Made in France using wood craftmanship



Using FSC-certified poplar wood



Flat packaging with 0 plastic



Lamps are UL-certified







### **ALBATROS**









26" diam 14" height - \$255

31" diam 17" height - \$315

47" diam 26" height - \$415

## **AURORA**









31" diam 6" height - \$315

39" diam 8" height - \$385







33" diam 5" height - \$395



#### ANDROMEDE









# ATLAS





14" diam 11" height - \$205.00









14" diam 18" height - \$205







21" diam 11" height - \$205

#### **AMBRE**









8" diam 11" height - \$165

#### TIPI





19" diam 46" height - \$475

#### AVA - Sconce







14" height 22" width 12" depth - \$165

#### ARIEL - Sconce







18" height 14" width 8" depth - \$145

#### All products are available with white or natural electric cable and canopy.





# Distributed exclusively in the US/Canada by:



2915 Biscayne Blvd #301

MIAMI, fl. 33137

T: 305 373 4422

F: 305 373 7722

Sales@spacelighting.com

Spacelighting.com