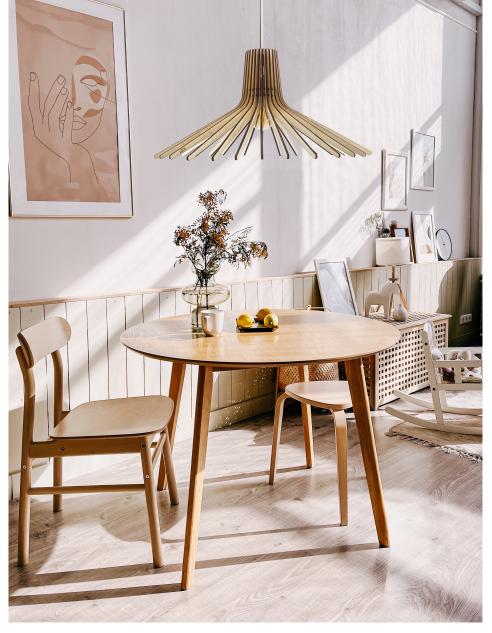

manship of laser-cut wood using locally sourced FSC-certified materials and maintaining an **ecological approach** by providing flat packaging without any plastic to minimize CO2 emissions. Through their various designs, they offer quality and product durability by combining aesthetics, simplicity, and functionality.



Made in France using wood craftmanship



Using FSC-certified poplar wood



Flat packaging with 0 plastic



Lamps are UL-certified







### **ALBATROS**









26" diam 14" height - \$255

31" diam 17" height - \$315

47" diam 26" height - \$415

## **AURORA**









31" diam 6" height - \$315

39" diam 8" height - \$385







33" diam 5" height - \$395



#### ANDROMEDE









# ATLAS





14" diam 11" height - \$205.00









14" diam 18" height - \$205







21" diam 11" height - \$205

#### **AMBRE**









8" diam 11" height - \$165

#### TIPI





19" diam 46" height - \$475

#### AVA - Sconce







14" height 22" width 12" depth - \$165

#### ARIEL - Sconce







18" height 14" width 8" depth - \$145

#### All products are available with white or natural electric cable and canopy.





# Distributed exclusively in the US/Canada by:



2915 Biscayne Blvd #301

MIAMI, fl. 33137

T: 305 373 4422

F: 305 373 7722

Sales@spacelighting.com

Spacelighting.com