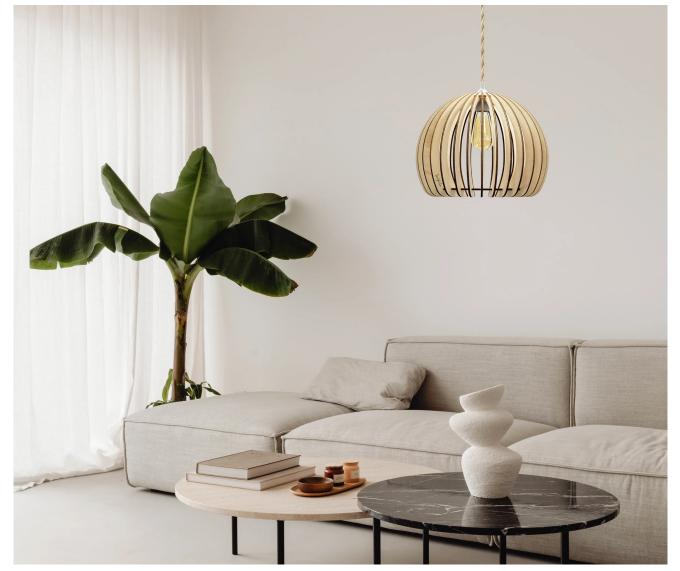

## **AURORA**

31" diam 6" height - \$315

39" diam 8" height - \$385

33" diam 5" height - \$395