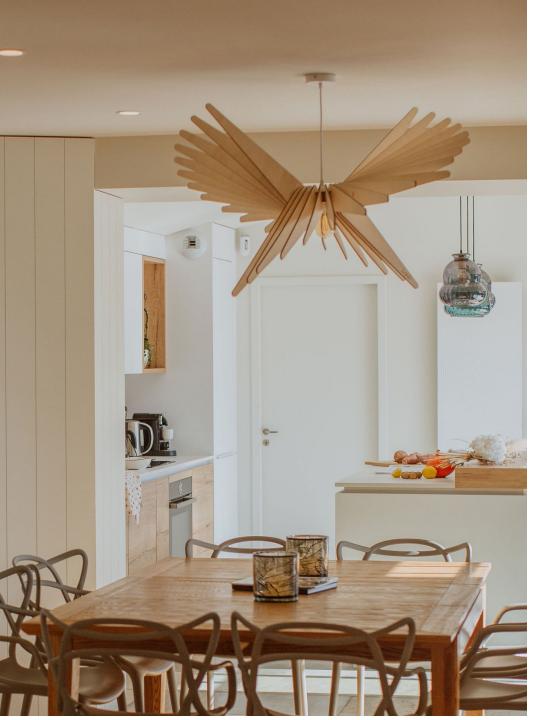

### **ALBATROS**

26" diam 14" height - \$255

31" diam 17" height - \$315

47" diam 26" height - \$415