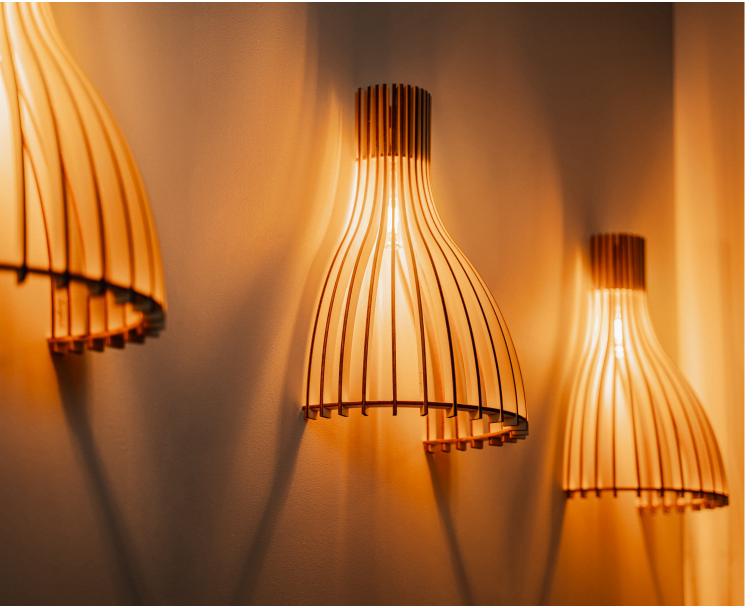

ns, they offer quality and product durability by combining aesthetics, simplicity, and functionality.



Made in France using wood craftmanship



Using FSC-certified poplar wood



Flat packaging with 0 plastic



Lamps are UL-certified







### **ALBATROS**









26" diam 14" height - \$255

31" diam 17" height - \$315

47" diam 26" height - \$415

## **AURORA**









31" diam 6" height - \$315

39" diam 8" height - \$385







33" diam 5" height - \$395



#### ANDROMEDE









# ATLAS





14" diam 11" height - \$205.00









14" diam 18" height - \$205







21" diam 11" height - \$205

#### **AMBRE**









8" diam 11" height - \$165

#### TIPI





19" diam 46" height - \$475

#### AVA - Sconce







14" height 22" width 12" depth - \$165

#### ARIEL - Sconce







18" height 14" width 8" depth - \$145

#### All products are available with white or natural electric cable and canopy.





# Distributed exclusively in the US/Canada by:



2915 Biscayne Blvd #301

MIAMI, fl. 33137

T: 305 373 4422

F: 305 373 7722

Sales@spacelighting.com

Spacelighting.com