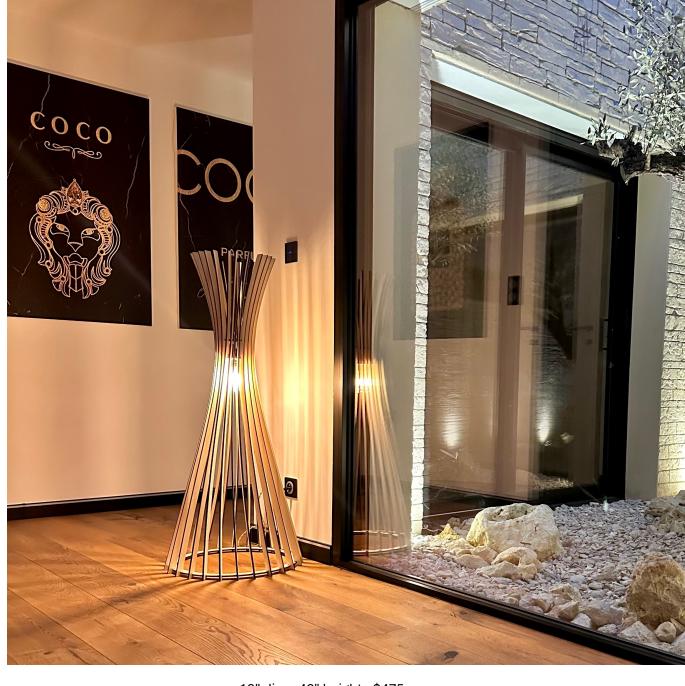

logical approach** by providing flat packaging without any plastic to minimize CO2 emissions. Through their various designs, they offer quality and product durability by combining aesthetics, simplicity, and functionality.



Made in France using wood craftmanship



Using FSC-certified poplar wood



Flat packaging with 0 plastic



Lamps are UL-certified







### **ALBATROS**









26" diam 14" height - \$255

31" diam 17" height - \$315

47" diam 26" height - \$415

## **AURORA**









31" diam 6" height - \$315

39" diam 8" height - \$385







33" diam 5" height - \$395



#### ANDROMEDE









# ATLAS





14" diam 11" height - \$205.00









14" diam 18" height - \$205







21" diam 11" height - \$205

#### **AMBRE**









8" diam 11" height - \$165

#### TIPI





19" diam 46" height - \$475

#### AVA - Sconce







14" height 22" width 12" depth - \$165

#### ARIEL - Sconce







18" height 14" width 8" depth - \$145

#### All products are available with white or natural electric cable and canopy.





# Distributed exclusively in the US/Canada by:



2915 Biscayne Blvd #301

MIAMI, fl. 33137

T: 305 373 4422

F: 305 373 7722

Sales@spacelighting.com

Spacelighting.com