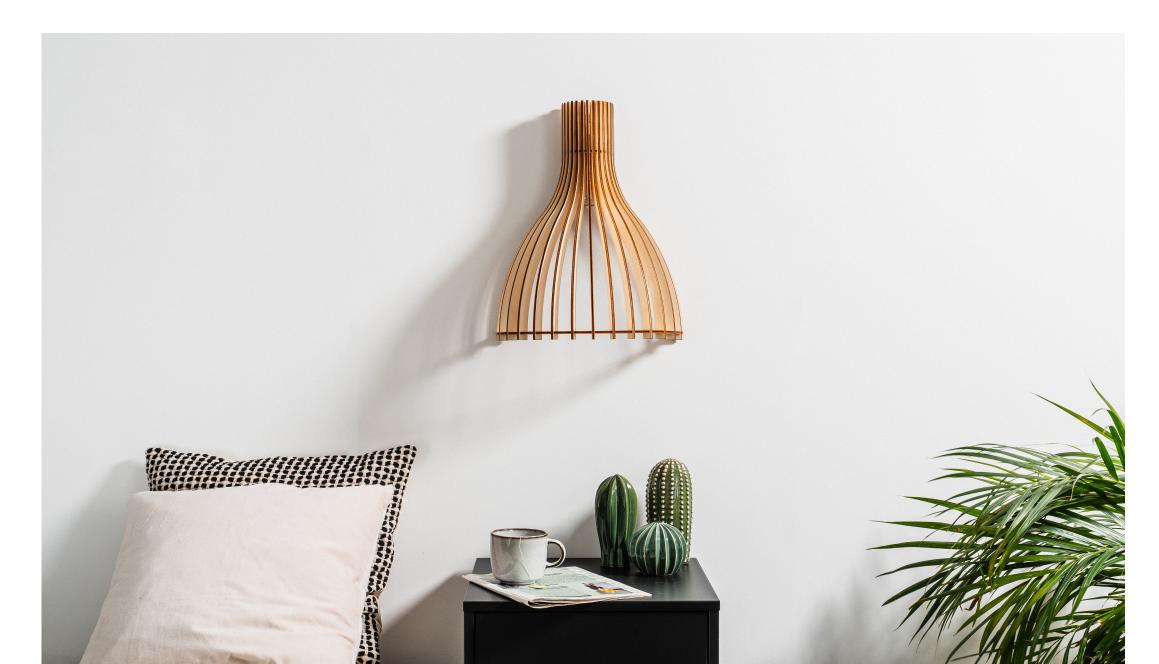

esigns, they offer quality and product durability by combining aesthetics, simplicity, and functionality.



Made in France using wood craftmanship



Using FSC-certified poplar wood



Flat packaging with 0 plastic



Lamps are UL-certified







### **ALBATROS**









26" diam 14" height - \$255

31" diam 17" height - \$315

47" diam 26" height - \$415

## **AURORA**









31" diam 6" height - \$315

39" diam 8" height - \$385







33" diam 5" height - \$395



#### ANDROMEDE









# ATLAS





14" diam 11" height - \$205.00









14" diam 18" height - \$205







21" diam 11" height - \$205

#### **AMBRE**









8" diam 11" height - \$165

#### TIPI





19" diam 46" height - \$475

#### AVA - Sconce







14" height 22" width 12" depth - \$165

#### ARIEL - Sconce







18" height 14" width 8" depth - \$145

#### All products are available with white or natural electric cable and canopy.





# Distributed exclusively in the US/Canada by:



2915 Biscayne Blvd #301

MIAMI, fl. 33137

T: 305 373 4422

F: 305 373 7722

Sales@spacelighting.com

Spacelighting.com