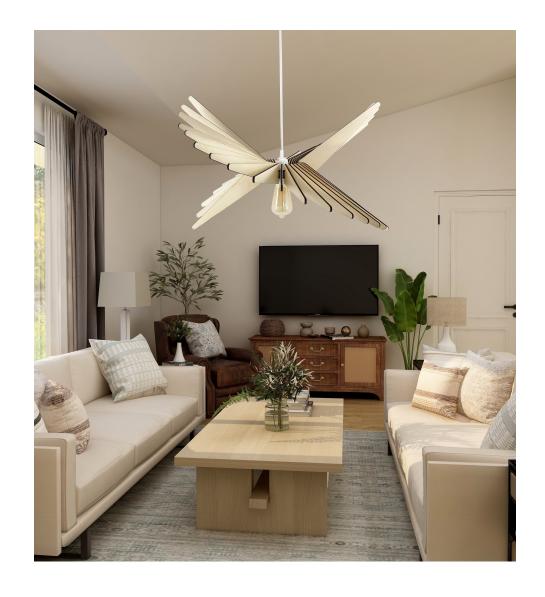

# ATLAS

14" diam 11" height - \$205.00

14" diam 18" height - \$205

21" diam 11" height - \$205