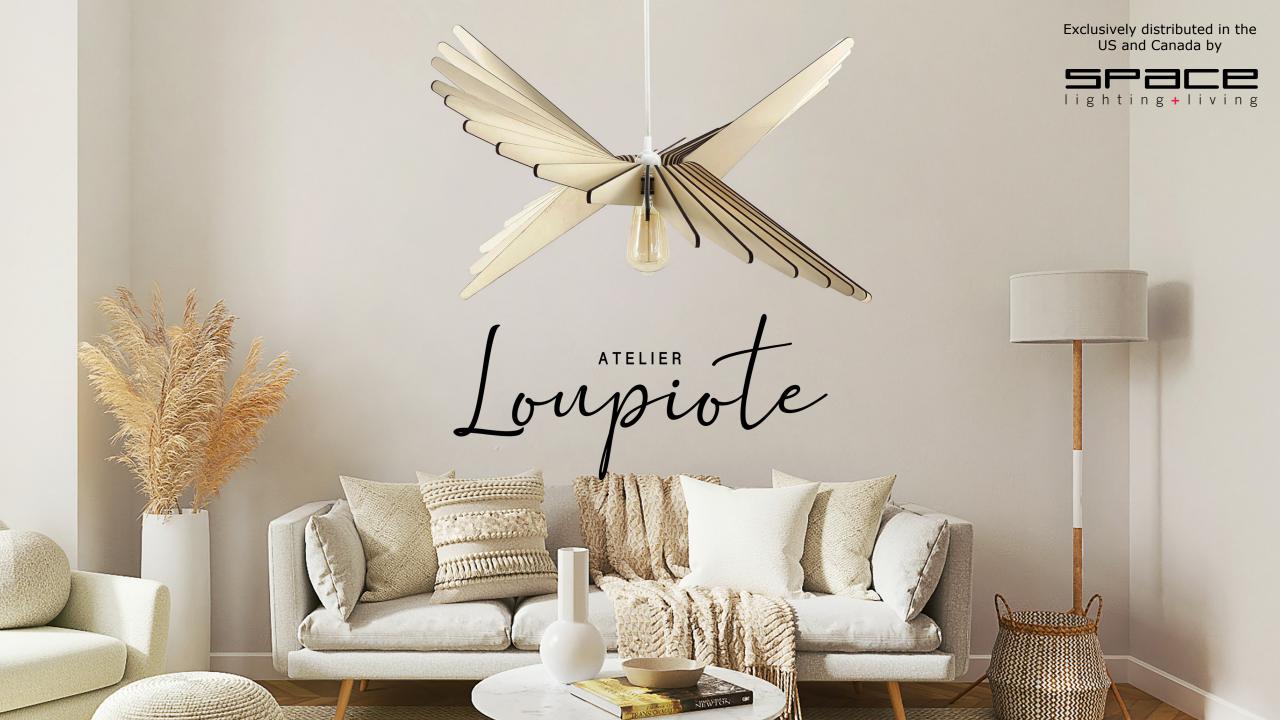

Loupiote

Designed and produced in **Lyon, France**, Atelier Loupiote represents a new **eco-friendly** concept with UL listed products.

It emerged from the collaboration between an architect and engineer who wanted to revolutionize the illumination of interior spaces. Today, it is a team of design enthusiasts with diverse skills who see lighting not just as an object, but as a decorative element that illuminates any interiors with elegance and warmth.

Atelier Loupiote aims to be a pioneering force in relocalizing lighting production in France, promoting the craftsmanship of laser-cut wood using locally sourced FSC-certified materials and maintaining an **ecological approach** by providing flat packaging without any plastic to minimize CO2 emissions. Through their various designs, they offer quality and product durability by combining aesthetics, simplicity, and functionality.

Made in France using wood craftmanship

Using FSC-certified poplar wood

Flat packaging with 0 plastic

Lamps are UL-certified