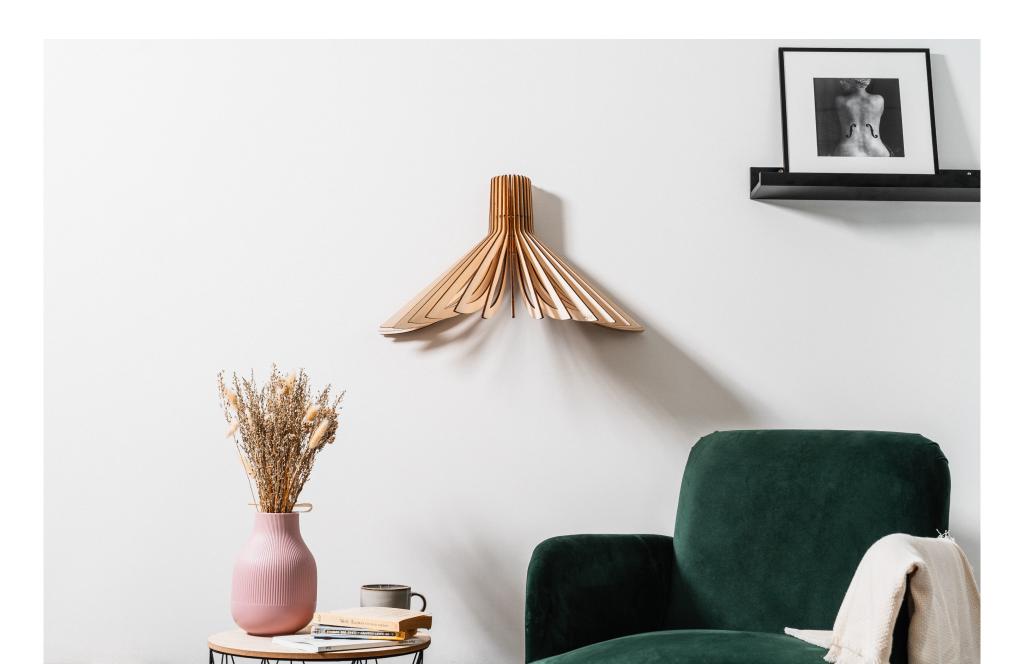

#### AVA - Sconce

14" height 22" width 12" depth - \$165

#### ARIEL - Sconce

18" height 14" width 8" depth - \$145