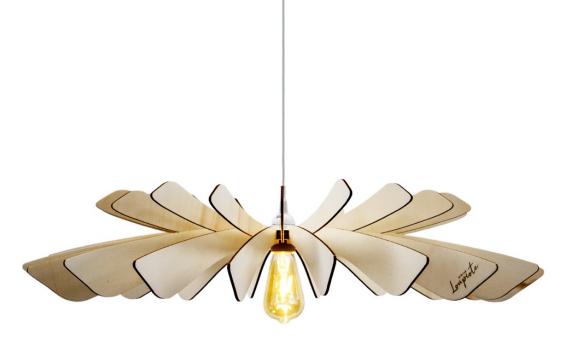

### **ALBATROS**

26" diam 14" height - \$255

31" diam 17" height - \$315

47" diam 26" height - \$415