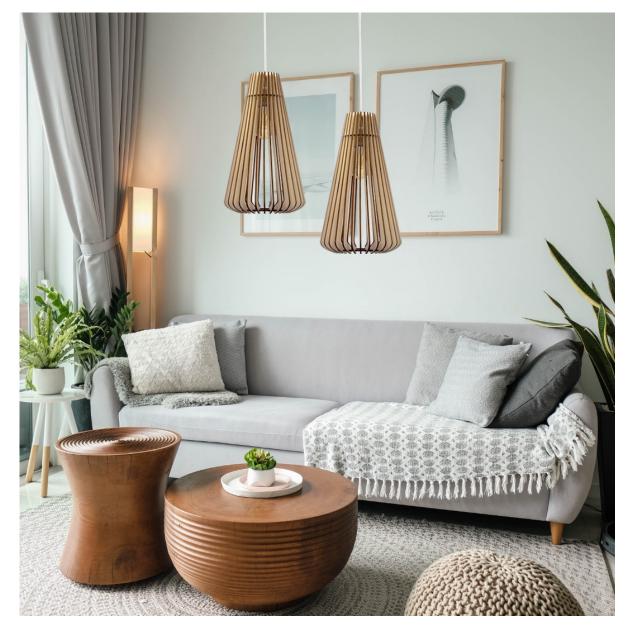

be a pioneering force in relocalizing lighting production in France, promoting the craftsmanship of laser-cut wood using locally sourced FSC-certified materials and maintaining an **ecological approach** by providing flat packaging without any plastic to minimize CO2 emissions. Through their various designs, they offer quality and product durability by combining aesthetics, simplicity, and functionality.



Made in France using wood craftmanship



Using FSC-certified poplar wood



Flat packaging with 0 plastic



Lamps are UL-certified







### **ALBATROS**









26" diam 14" height - \$255

31" diam 17" height - \$315

47" diam 26" height - \$415

## **AURORA**









31" diam 6" height - \$315

39" diam 8" height - \$385







33" diam 5" height - \$395



#### ANDROMEDE









# ATLAS





14" diam 11" height - \$205.00









14" diam 18" height - \$205







21" diam 11" height - \$205

#### **AMBRE**









8" diam 11" height - \$165

#### TIPI





19" diam 46" height - \$475

#### AVA - Sconce







14" height 22" width 12" depth - \$165

#### ARIEL - Sconce







18" height 14" width 8" depth - \$145

#### All products are available with white or natural electric cable and canopy.





# Distributed exclusively in the US/Canada by:



2915 Biscayne Blvd #301

MIAMI, fl. 33137

T: 305 373 4422

F: 305 373 7722

Sales@spacelighting.com

Spacelighting.com