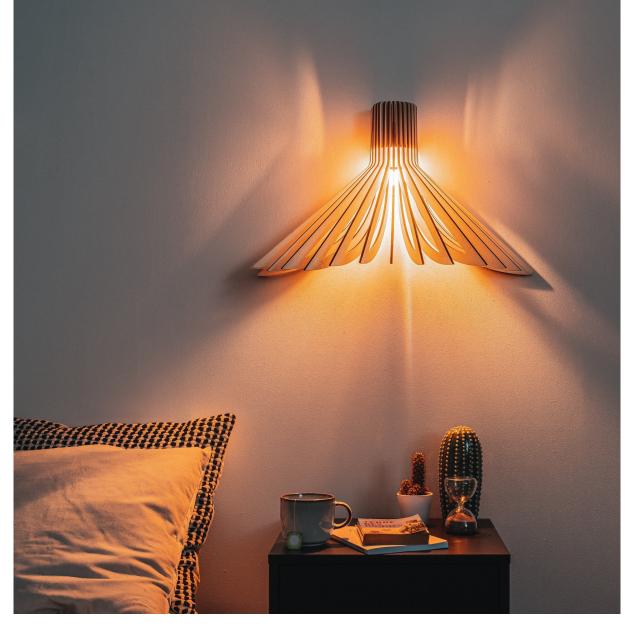

any plastic to minimize CO2 emissions. Through their various designs, they offer quality and product durability by combining aesthetics, simplicity, and functionality.



Made in France using wood craftmanship



Using FSC-certified poplar wood



Flat packaging with 0 plastic



Lamps are UL-certified







### **ALBATROS**









26" diam 14" height - \$255

31" diam 17" height - \$315

47" diam 26" height - \$415

## **AURORA**









31" diam 6" height - \$315

39" diam 8" height - \$385







33" diam 5" height - \$395



#### ANDROMEDE









# ATLAS





14" diam 11" height - \$205.00









14" diam 18" height - \$205







21" diam 11" height - \$205

#### **AMBRE**









8" diam 11" height - \$165

#### TIPI





19" diam 46" height - \$475

#### AVA - Sconce







14" height 22" width 12" depth - \$165

#### ARIEL - Sconce







18" height 14" width 8" depth - \$145

#### All products are available with white or natural electric cable and canopy.





# Distributed exclusively in the US/Canada by:



2915 Biscayne Blvd #301

MIAMI, fl. 33137

T: 305 373 4422

F: 305 373 7722

Sales@spacelighting.com

Spacelighting.com