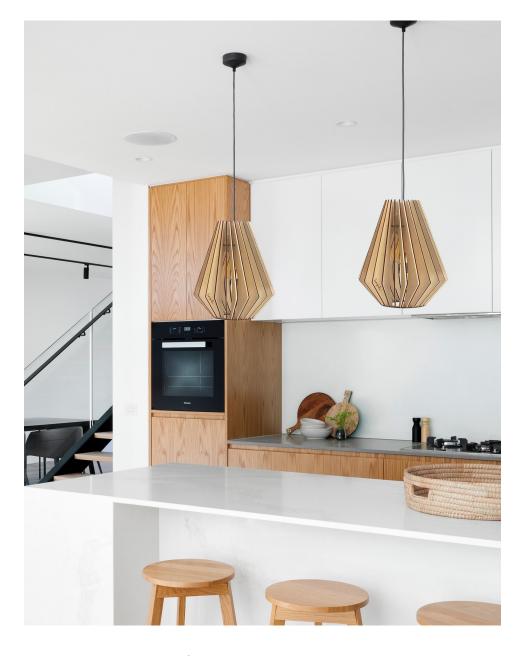

ertified materials and maintaining an **ecological approach** by providing flat packaging without any plastic to minimize CO2 emissions. Through their various designs, they offer quality and product durability by combining aesthetics, simplicity, and functionality.



Made in France using wood craftmanship



Using FSC-certified poplar wood



Flat packaging with 0 plastic



Lamps are UL-certified







### **ALBATROS**









26" diam 14" height - \$255

31" diam 17" height - \$315

47" diam 26" height - \$415

## **AURORA**









31" diam 6" height - \$315

39" diam 8" height - \$385







33" diam 5" height - \$395



#### ANDROMEDE









# ATLAS





14" diam 11" height - \$205.00









14" diam 18" height - \$205







21" diam 11" height - \$205

#### **AMBRE**









8" diam 11" height - \$165

#### TIPI





19" diam 46" height - \$475

#### AVA - Sconce







14" height 22" width 12" depth - \$165

#### ARIEL - Sconce







18" height 14" width 8" depth - \$145

#### All products are available with white or natural electric cable and canopy.





# Distributed exclusively in the US/Canada by:



2915 Biscayne Blvd #301

MIAMI, fl. 33137

T: 305 373 4422

F: 305 373 7722

Sales@spacelighting.com

Spacelighting.com