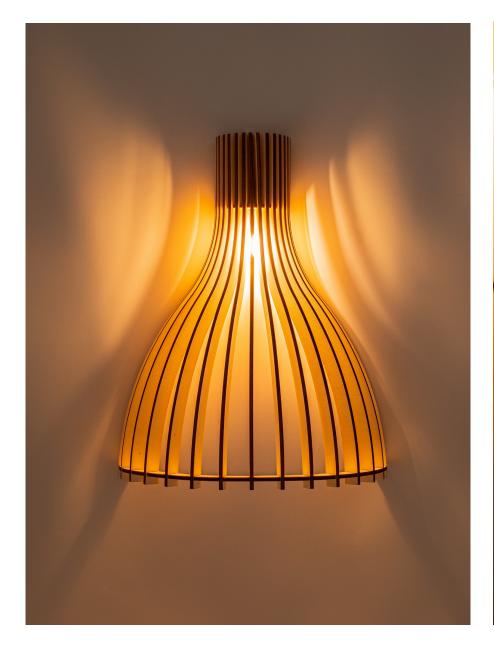

igns, they offer quality and product durability by combining aesthetics, simplicity, and functionality.



Made in France using wood craftmanship



Using FSC-certified poplar wood



Flat packaging with 0 plastic



Lamps are UL-certified







### **ALBATROS**









26" diam 14" height - \$255

31" diam 17" height - \$315

47" diam 26" height - \$415

## **AURORA**









31" diam 6" height - \$315

39" diam 8" height - \$385







33" diam 5" height - \$395



#### ANDROMEDE









# ATLAS





14" diam 11" height - \$205.00









14" diam 18" height - \$205







21" diam 11" height - \$205

#### **AMBRE**









8" diam 11" height - \$165

#### TIPI





19" diam 46" height - \$475

#### AVA - Sconce







14" height 22" width 12" depth - \$165

#### ARIEL - Sconce







18" height 14" width 8" depth - \$145

#### All products are available with white or natural electric cable and canopy.





# Distributed exclusively in the US/Canada by:



2915 Biscayne Blvd #301

MIAMI, fl. 33137

T: 305 373 4422

F: 305 373 7722

Sales@spacelighting.com

Spacelighting.com