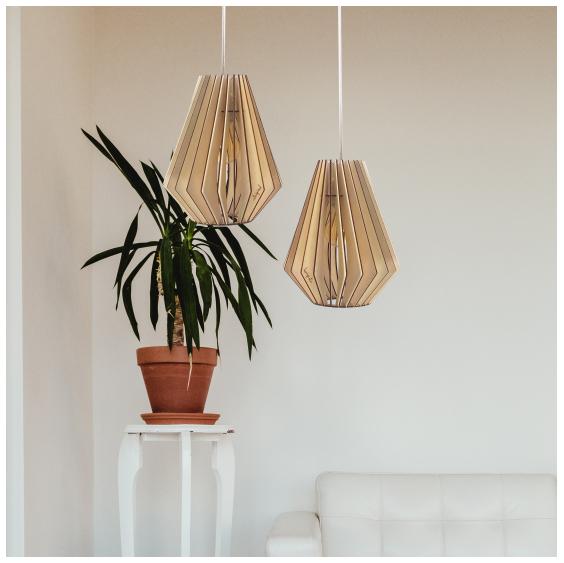

SC-certified materials and maintaining an **ecological approach** by providing flat packaging without any plastic to minimize CO2 emissions. Through their various designs, they offer quality and product durability by combining aesthetics, simplicity, and functionality.



Made in France using wood craftmanship



Using FSC-certified poplar wood



Flat packaging with 0 plastic



Lamps are UL-certified







### **ALBATROS**









26" diam 14" height - \$255

31" diam 17" height - \$315

47" diam 26" height - \$415

## **AURORA**









31" diam 6" height - \$315

39" diam 8" height - \$385







33" diam 5" height - \$395



#### ANDROMEDE









# ATLAS





14" diam 11" height - \$205.00









14" diam 18" height - \$205







21" diam 11" height - \$205

#### **AMBRE**









8" diam 11" height - \$165

#### TIPI





19" diam 46" height - \$475

#### AVA - Sconce







14" height 22" width 12" depth - \$165

#### ARIEL - Sconce







18" height 14" width 8" depth - \$145

#### All products are available with white or natural electric cable and canopy.





# Distributed exclusively in the US/Canada by:



2915 Biscayne Blvd #301

MIAMI, fl. 33137

T: 305 373 4422

F: 305 373 7722

Sales@spacelighting.com

Spacelighting.com