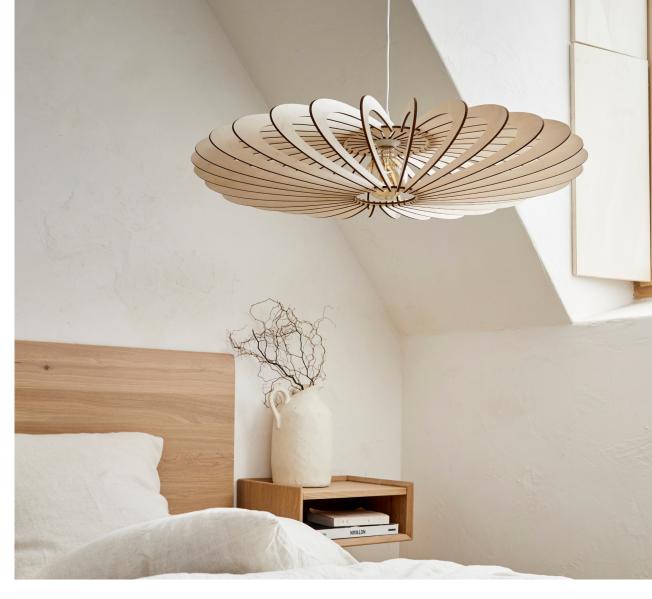

with elegance and warmth.

Atelier Loupiote aims to be a pioneering force in relocalizing lighting production in France, promoting the craftsmanship of laser-cut wood using locally sourced FSC-certified materials and maintaining an **ecological approach** by providing flat packaging without any plastic to minimize CO2 emissions. Through their various designs, they offer quality and product durability by combining aesthetics, simplicity, and functionality.



Made in France using wood craftmanship



Using FSC-certified poplar wood



Flat packaging with 0 plastic



Lamps are UL-certified







### **ALBATROS**









26" diam 14" height - \$255

31" diam 17" height - \$315

47" diam 26" height - \$415

## **AURORA**









31" diam 6" height - \$315

39" diam 8" height - \$385







33" diam 5" height - \$395



#### ANDROMEDE









# ATLAS





14" diam 11" height - \$205.00









14" diam 18" height - \$205







21" diam 11" height - \$205

#### **AMBRE**









8" diam 11" height - \$165

#### TIPI





19" diam 46" height - \$475

#### AVA - Sconce







14" height 22" width 12" depth - \$165

#### ARIEL - Sconce







18" height 14" width 8" depth - \$145

#### All products are available with white or natural electric cable and canopy.





# Distributed exclusively in the US/Canada by:



2915 Biscayne Blvd #301

MIAMI, fl. 33137

T: 305 373 4422

F: 305 373 7722

Sales@spacelighting.com

Spacelighting.com