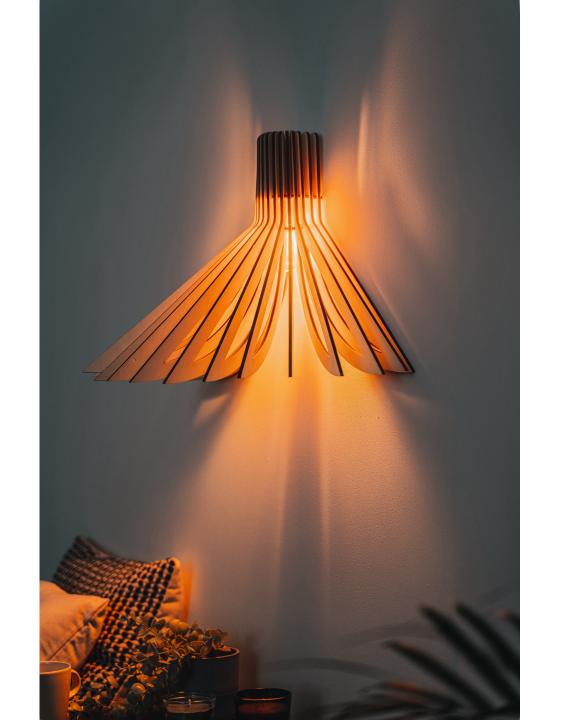

#### AVA - Sconce

14" height 22" width 12" depth - \$165

#### ARIEL - Sconce

18" height 14" width 8" depth - \$145