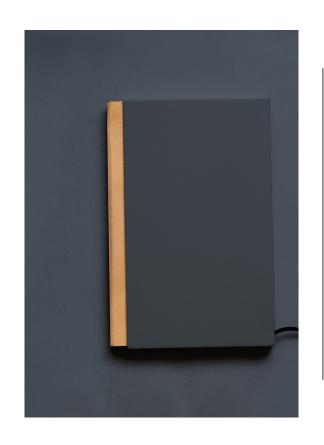

NIGHT BOOK – White, Navy, Gray \$475 US retail

LIGHT SHELF – Black, White, Gray, Gold \$420 - \$1.045 US retail

AND-ON - Gold \$570 US retail

OWL -Black, White, Gray, Green

\$705 US retail

HOOP \$405 - \$495 US retail