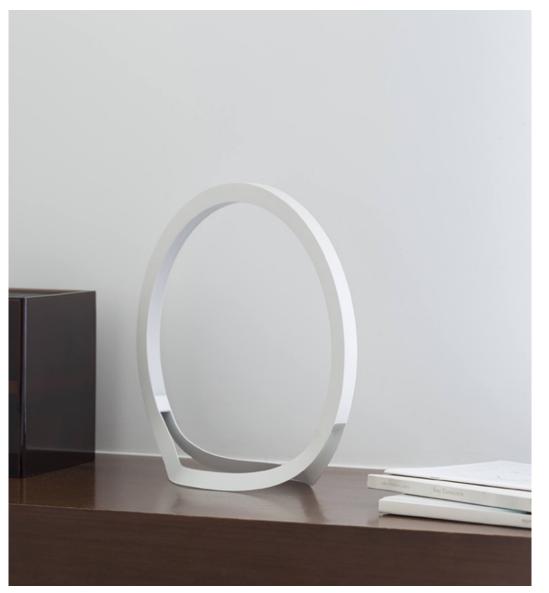

NIGHT BOOK – White, Navy, Gray \$475 US retail

LIGHT SHELF – Black, White, Gray, Gold \$420 - \$1.045 US retail

AND-ON - Gold \$570 US retail

OWL -Black, White, Gray, Green

\$705 US retail

HOOP \$405 - \$495 US retail