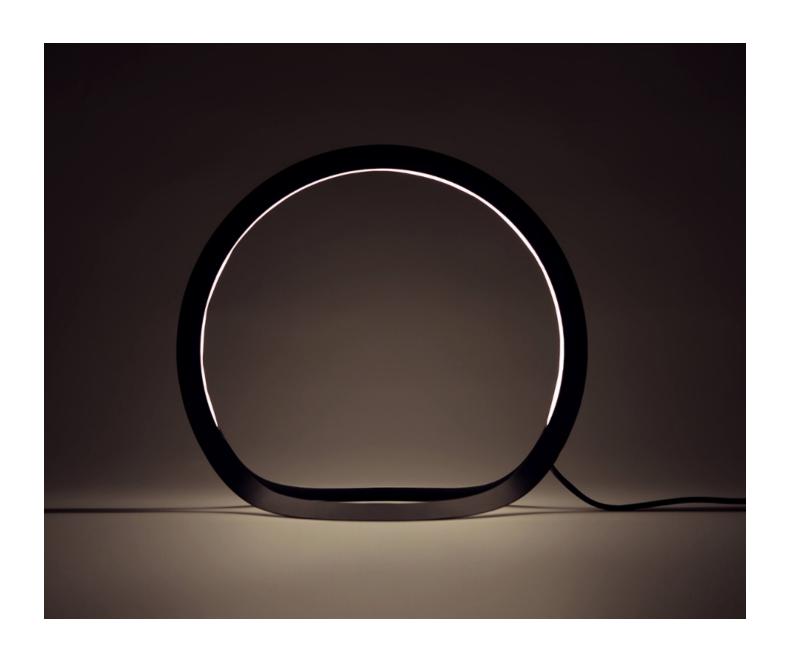

NIGHT BOOK – White, Navy, Gray \$475 US retail

LIGHT SHELF – Black, White, Gray, Gold \$420 - \$1.045 US retail

AND-ON - Gold \$570 US retail

OWL -Black, White, Gray, Green

\$705 US retail

HOOP \$405 - \$495 US retail