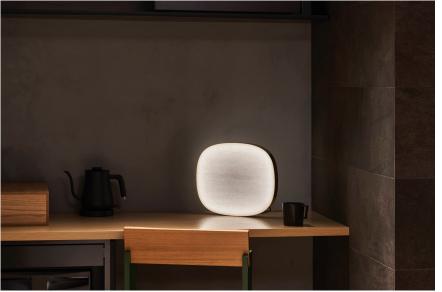

NIGHT BOOK – White, Navy, Gray \$475 US retail

LIGHT SHELF – Black, White, Gray, Gold \$420 - \$1.045 US retail

AND-ON - Gold \$570 US retail

OWL -Black, White, Gray, Green

\$705 US retail

HOOP \$405 - \$495 US retail