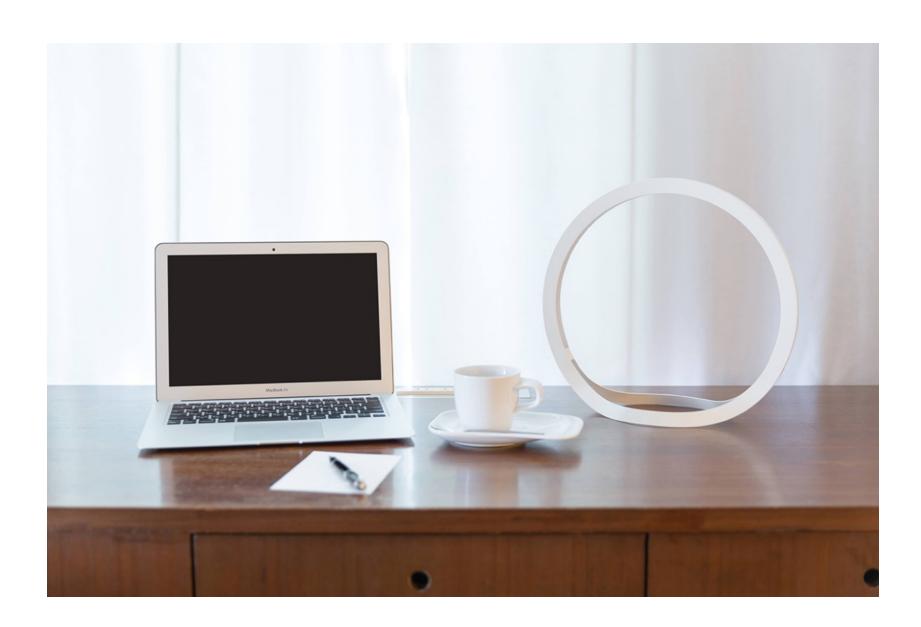

NIGHT BOOK – White, Navy, Gray \$475 US retail

LIGHT SHELF – Black, White, Gray, Gold \$420 - \$1.045 US retail

AND-ON - Gold \$570 US retail

OWL -Black, White, Gray, Green

\$705 US retail

HOOP \$405 - \$495 US retail