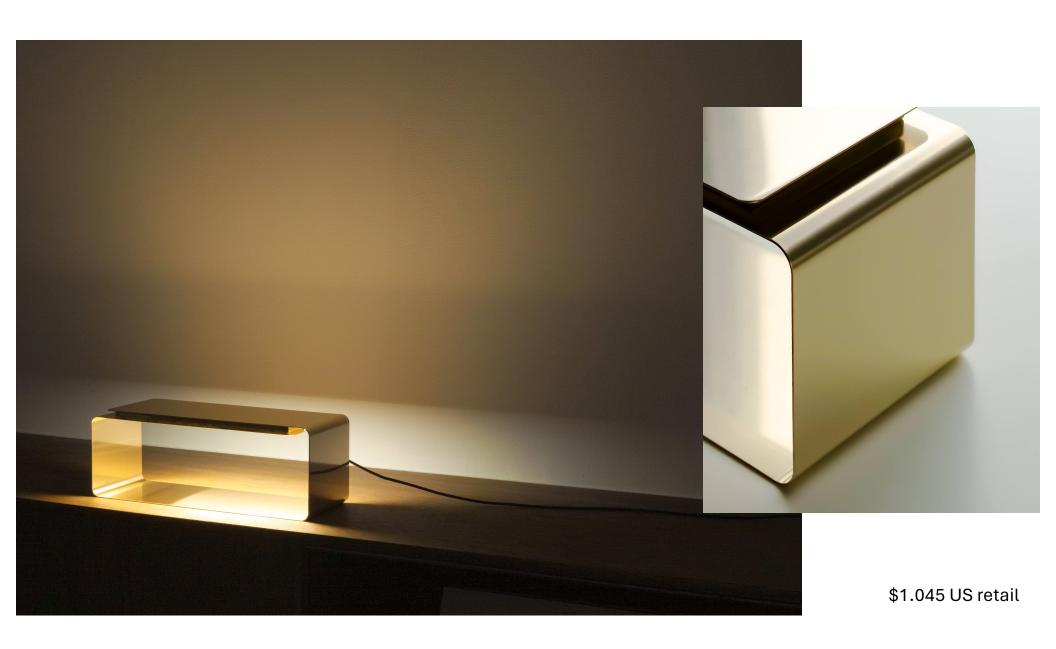

NIGHT BOOK – White, Navy, Gray \$475 US retail

LIGHT SHELF – Black, White, Gray, Gold \$420 - \$1.045 US retail

AND-ON - Gold \$570 US retail

OWL -Black, White, Gray, Green

\$705 US retail

HOOP \$405 - \$495 US retail