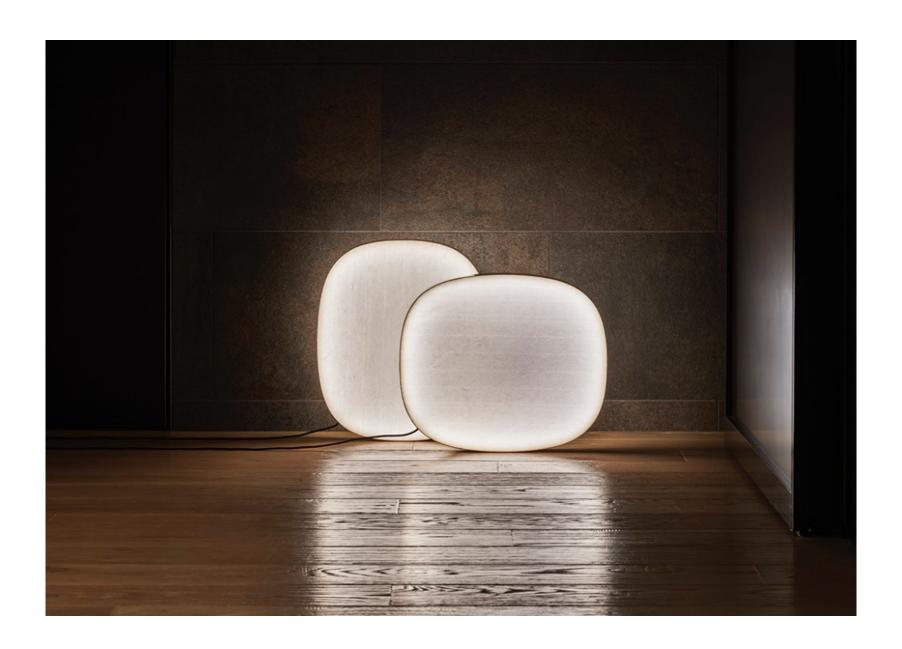

NIGHT BOOK – White, Navy, Gray \$475 US retail

LIGHT SHELF – Black, White, Gray, Gold \$420 - \$1.045 US retail

AND-ON - Gold \$570 US retail

OWL -Black, White, Gray, Green

\$705 US retail

HOOP \$405 - \$495 US retail