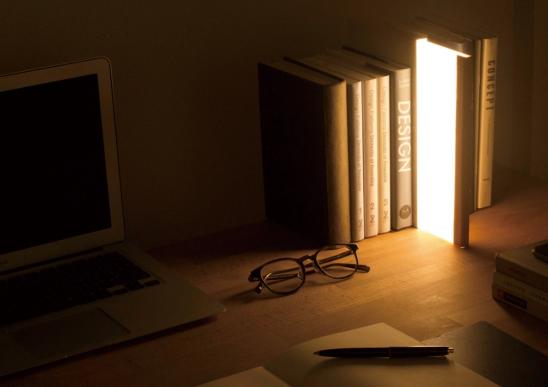

NIGHT BOOK – White, Navy, Gray \$475 US retail

LIGHT SHELF – Black, White, Gray, Gold \$420 - \$1.045 US retail

AND-ON - Gold \$570 US retail

OWL -Black, White, Gray, Green

\$705 US retail

HOOP \$405 - \$495 US retail