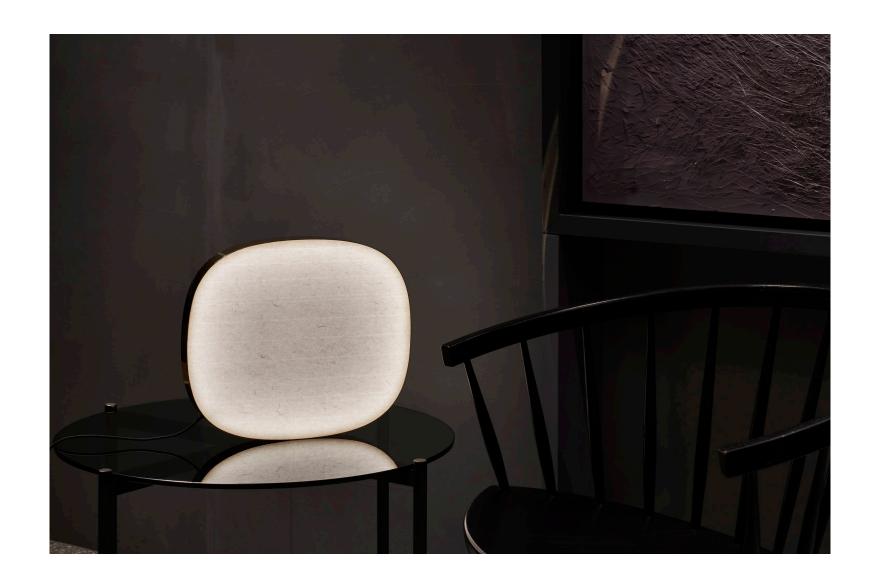

NIGHT BOOK – White, Navy, Gray \$475 US retail

LIGHT SHELF – Black, White, Gray, Gold \$420 - \$1.045 US retail

AND-ON - Gold \$570 US retail

OWL -Black, White, Gray, Green

\$705 US retail

HOOP \$405 - \$495 US retail