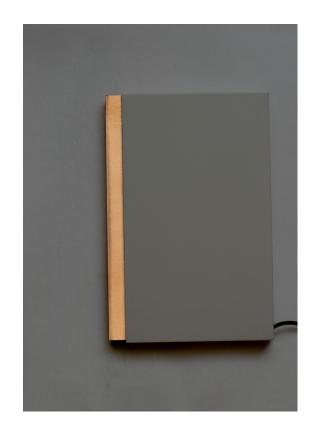

NIGHT BOOK – White, Navy, Gray \$475 US retail

LIGHT SHELF – Black, White, Gray, Gold \$420 - \$1.045 US retail

AND-ON - Gold \$570 US retail

OWL -Black, White, Gray, Green

\$705 US retail

HOOP \$405 - \$495 US retail