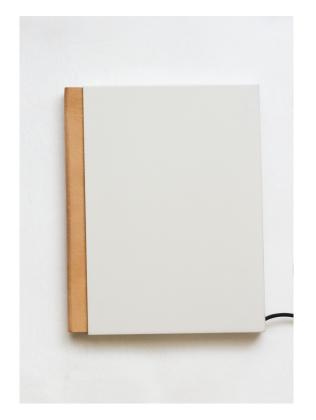

NIGHT BOOK – White, Navy, Gray \$475 US retail

LIGHT SHELF – Black, White, Gray, Gold \$420 - \$1.045 US retail

AND-ON - Gold \$570 US retail

OWL -Black, White, Gray, Green

\$705 US retail

HOOP \$405 - \$495 US retail