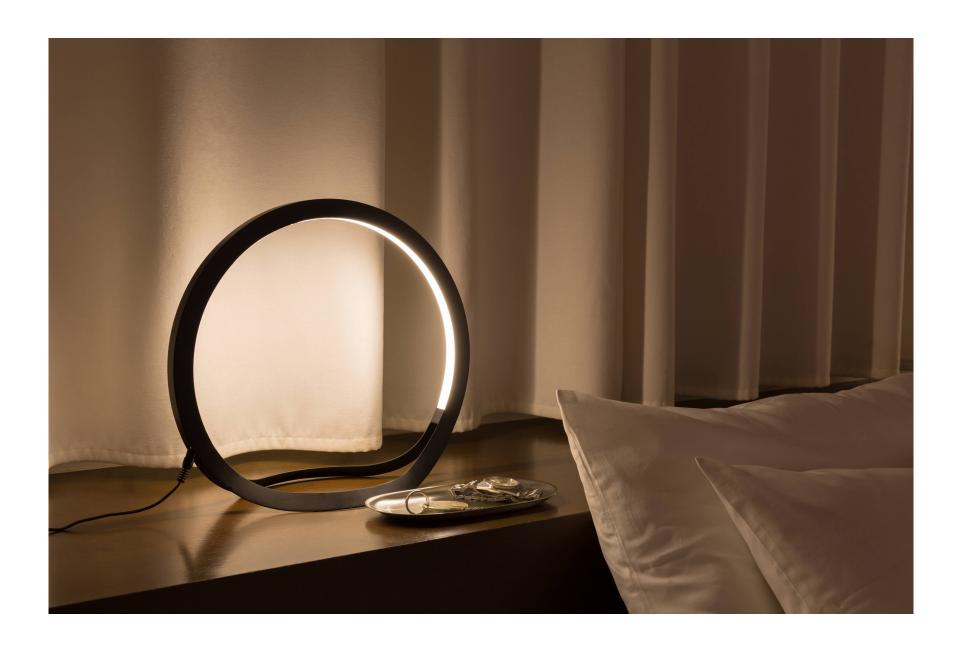

NIGHT BOOK – White, Navy, Gray \$475 US retail

LIGHT SHELF – Black, White, Gray, Gold \$420 - \$1.045 US retail

AND-ON - Gold \$570 US retail

OWL -Black, White, Gray, Green

\$705 US retail

HOOP \$405 - \$495 US retail