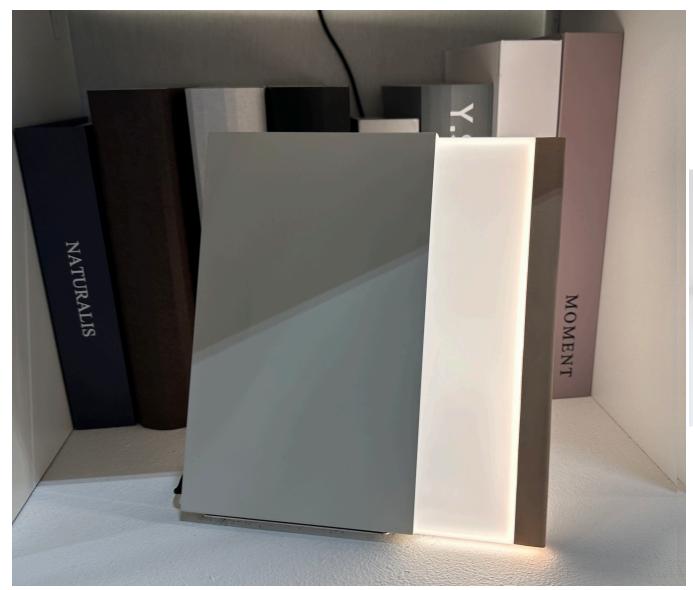

NIGHT BOOK – White, Navy, Gray \$475 US retail

LIGHT SHELF – Black, White, Gray, Gold \$420 - \$1.045 US retail

AND-ON - Gold \$570 US retail

OWL -Black, White, Gray, Green

\$705 US retail

HOOP \$405 - \$495 US retail