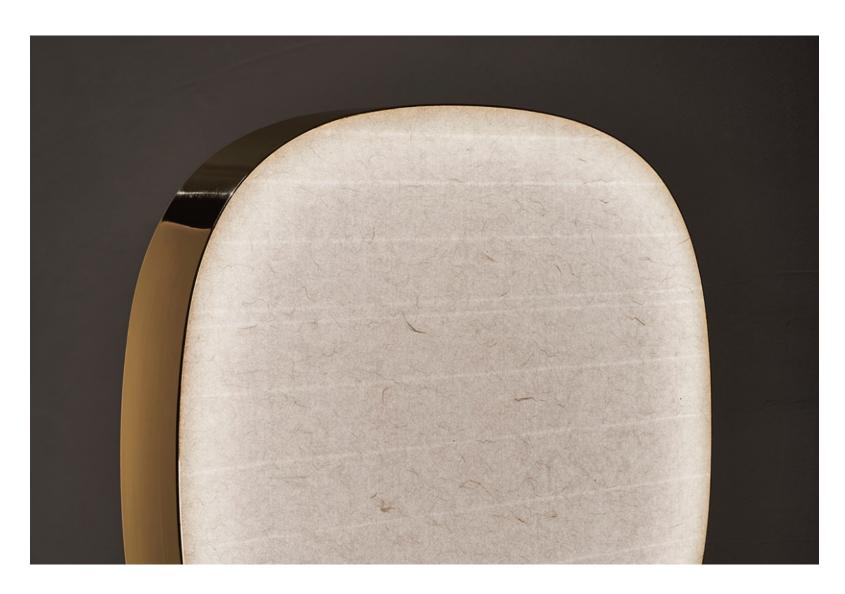

NIGHT BOOK – White, Navy, Gray \$475 US retail

LIGHT SHELF – Black, White, Gray, Gold \$420 - \$1.045 US retail

AND-ON - Gold \$570 US retail

OWL -Black, White, Gray, Green

\$705 US retail

HOOP \$405 - \$495 US retail