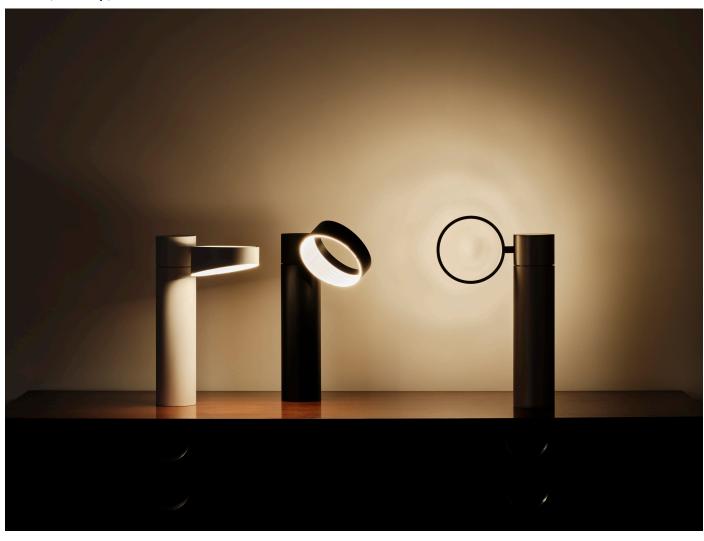

NIGHT BOOK – White, Navy, Gray \$475 US retail

LIGHT SHELF – Black, White, Gray, Gold \$420 - \$1.045 US retail

AND-ON - Gold \$570 US retail

OWL -Black, White, Gray, Green

\$705 US retail

HOOP \$405 - \$495 US retail