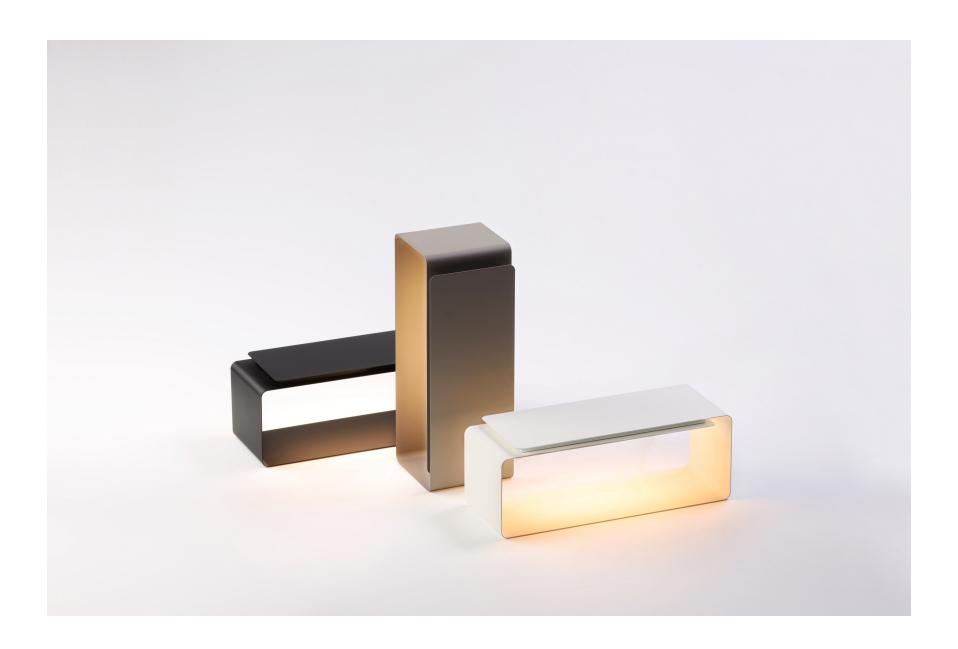

NIGHT BOOK – White, Navy, Gray \$475 US retail

LIGHT SHELF – Black, White, Gray, Gold \$420 - \$1.045 US retail

AND-ON - Gold \$570 US retail

OWL -Black, White, Gray, Green

\$705 US retail

HOOP \$405 - \$495 US retail