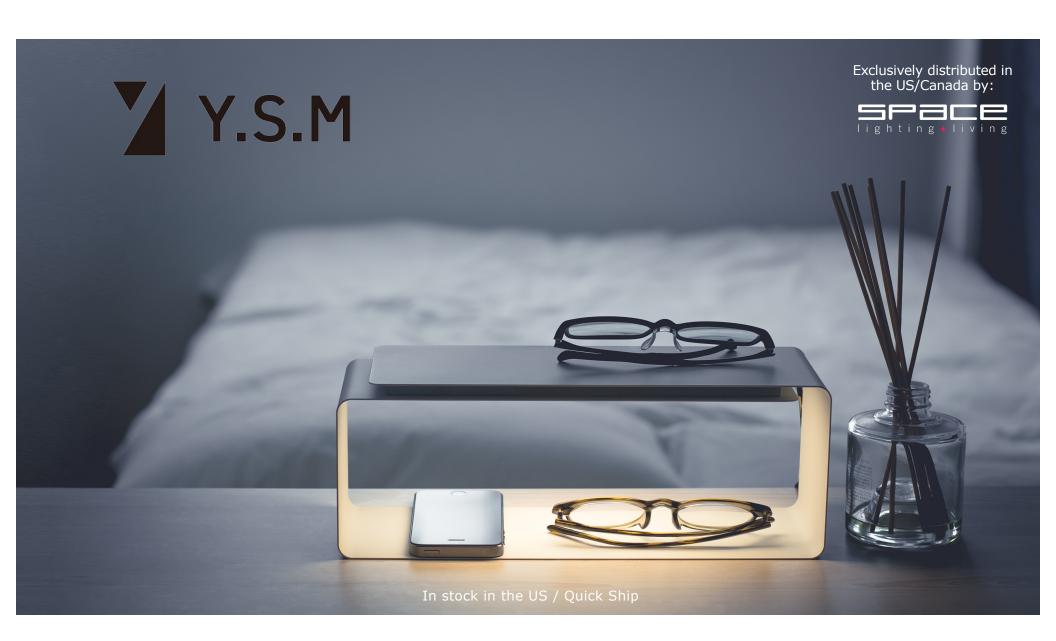

NIGHT BOOK – White, Navy, Gray \$475 US retail

LIGHT SHELF – Black, White, Gray, Gold \$420 - \$1.045 US retail

AND-ON - Gold \$570 US retail

OWL -Black, White, Gray, Green

\$705 US retail

HOOP \$405 - \$495 US retail