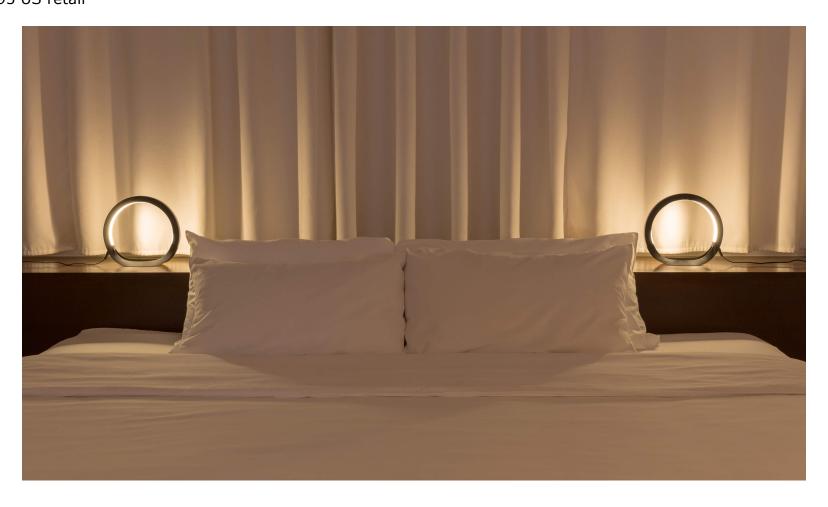

NIGHT BOOK – White, Navy, Gray \$475 US retail

LIGHT SHELF – Black, White, Gray, Gold \$420 - \$1.045 US retail

AND-ON - Gold \$570 US retail

OWL -Black, White, Gray, Green

\$705 US retail

HOOP \$405 - \$495 US retail