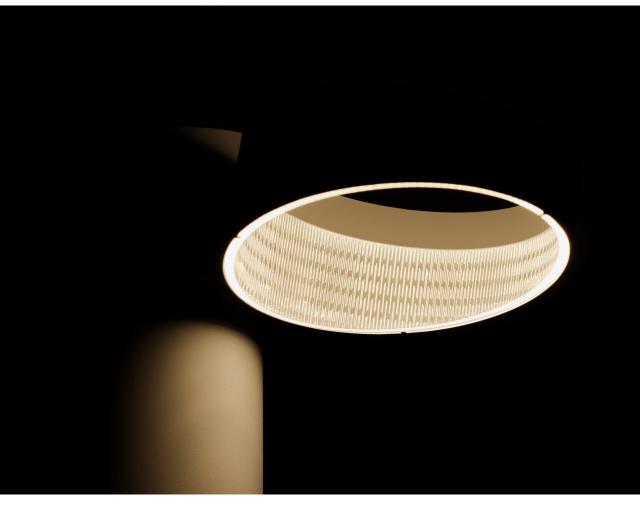

NIGHT BOOK – White, Navy, Gray \$475 US retail

LIGHT SHELF – Black, White, Gray, Gold \$420 - \$1.045 US retail

AND-ON - Gold \$570 US retail

OWL -Black, White, Gray, Green

\$705 US retail

HOOP \$405 - \$495 US retail