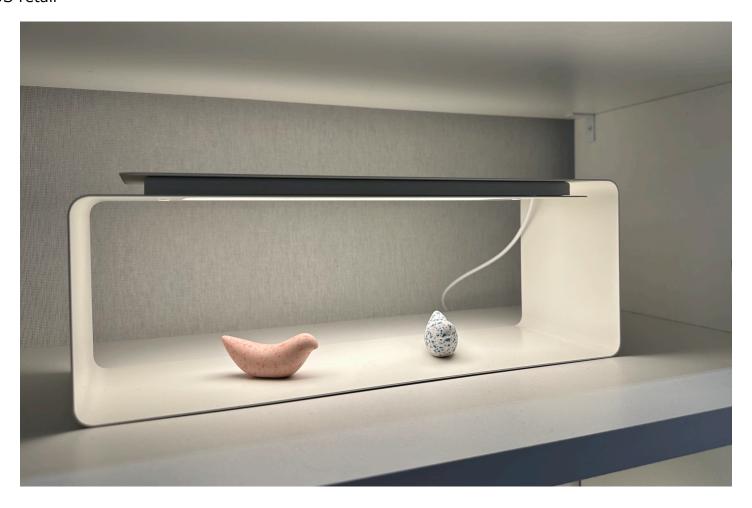

NIGHT BOOK – White, Navy, Gray \$475 US retail

LIGHT SHELF – Black, White, Gray, Gold \$420 - \$1.045 US retail

AND-ON - Gold \$570 US retail

OWL -Black, White, Gray, Green

\$705 US retail

HOOP \$405 - \$495 US retail