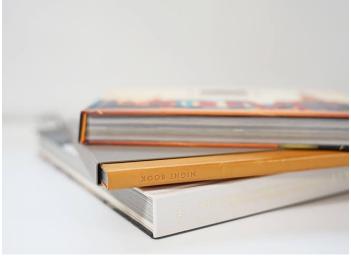

NIGHT BOOK – White, Navy, Gray \$475 US retail

LIGHT SHELF – Black, White, Gray, Gold \$420 - \$1.045 US retail

AND-ON - Gold \$570 US retail

OWL -Black, White, Gray, Green

\$705 US retail

HOOP \$405 - \$495 US retail