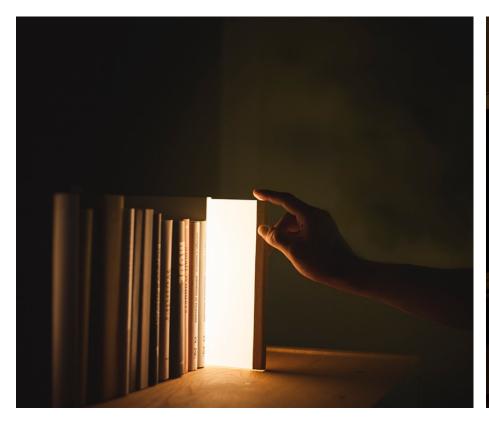

NIGHT BOOK – White, Navy, Gray \$475 US retail

LIGHT SHELF – Black, White, Gray, Gold \$420 - \$1.045 US retail

AND-ON - Gold \$570 US retail

OWL -Black, White, Gray, Green

\$705 US retail

HOOP \$405 - \$495 US retail