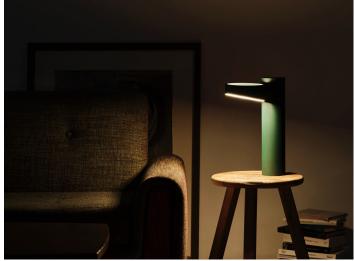

NIGHT BOOK – White, Navy, Gray \$475 US retail

LIGHT SHELF – Black, White, Gray, Gold \$420 - \$1.045 US retail

AND-ON - Gold \$570 US retail

OWL -Black, White, Gray, Green

\$705 US retail

HOOP \$405 - \$495 US retail