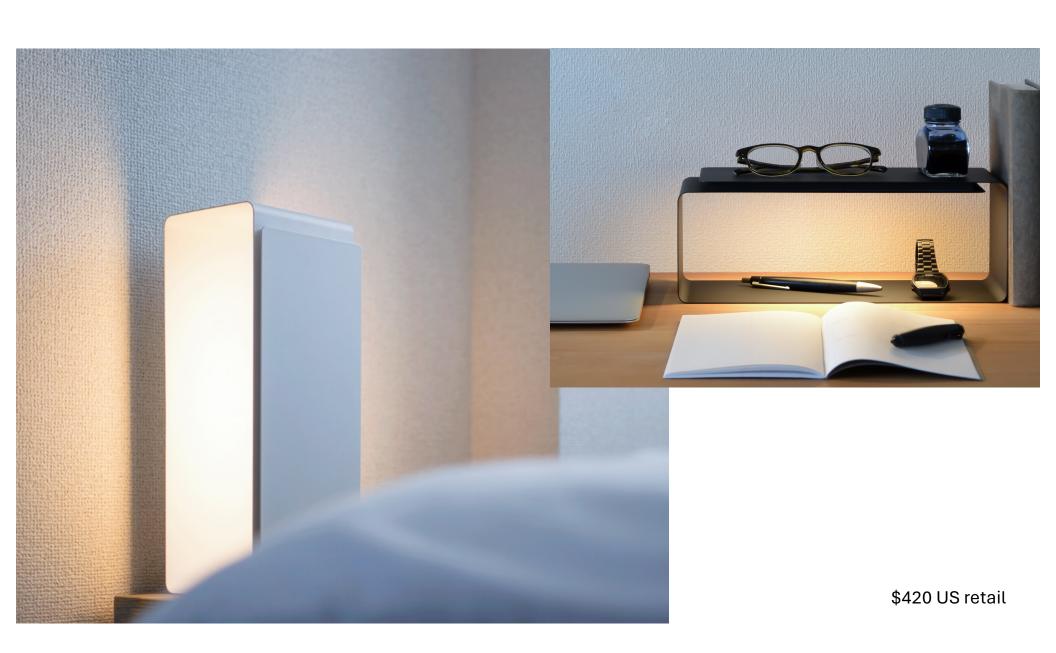

NIGHT BOOK – White, Navy, Gray \$475 US retail

LIGHT SHELF – Black, White, Gray, Gold \$420 - \$1.045 US retail

AND-ON - Gold \$570 US retail

OWL -Black, White, Gray, Green

\$705 US retail

HOOP \$405 - \$495 US retail