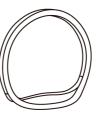

HOOP is a table lamp that marries function and style. The sculptural organic line connects from the shade to the leg stand, resembling a minimalist art sculpture. Slimness and delicacy were pursued in this streamlined design that only an LED light and bent sheet metal could achieve. As ambient lighting for the living room or bedside mood lighting, it creates a calm and comfortable atmosphere.

# **Crafted in Our Factory: Hand-Made Excellence**

Handcrafted in our own factory, each product showcases the dedication of our skilled craftsmen. From precision laser cutting to meticulous welding and assembly, every step is carried out by hand to ensure unparalleled quality. Take our HOOP design, for example, where laser-cut metal plates are expertly bent into a sleek curved surface before being seamlessly welded together. Utilizing special welding techniques, we ensure minimal visible marks, resulting in a flawless surface finish that exudes beauty and sophistication.

## **HOOP I HOOP mini**

SALTCO (Kenji Fukushima), 2017

Power

7W

Color Temprature 3000K (Ra90)

Maerials Steel, Acrylic, Aluminium

Includes: AC Adapter (AC 100V-240V), Dimmer HOOP: W155 X H305 X D340 700g HOOP mini: W125 X H225 X D240 500g