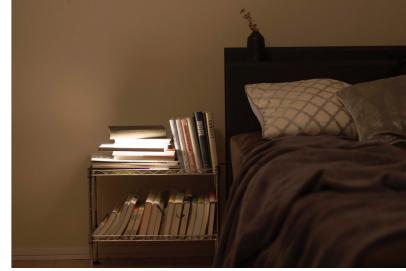

### On the desk.

LIGHT SHELF can light only the area nearby without taking up space because the hight of illumination is low. When the work is over, use it as a desk organizer. Work tools fit nicely inside the frame of the light.

## For reading.

The width of LIGHT SHELF is just 30cm. As a matter of fact, its size is the perfect width to casually enjoy your favorite books.

LIGHT SHELF is an LED lamp and display unit that highlight objects under soft warm light. This product can also be used as indirect mood lighting. The unique illuminated space not only highlights personal household objects but enlivens the little things in our daily lives.