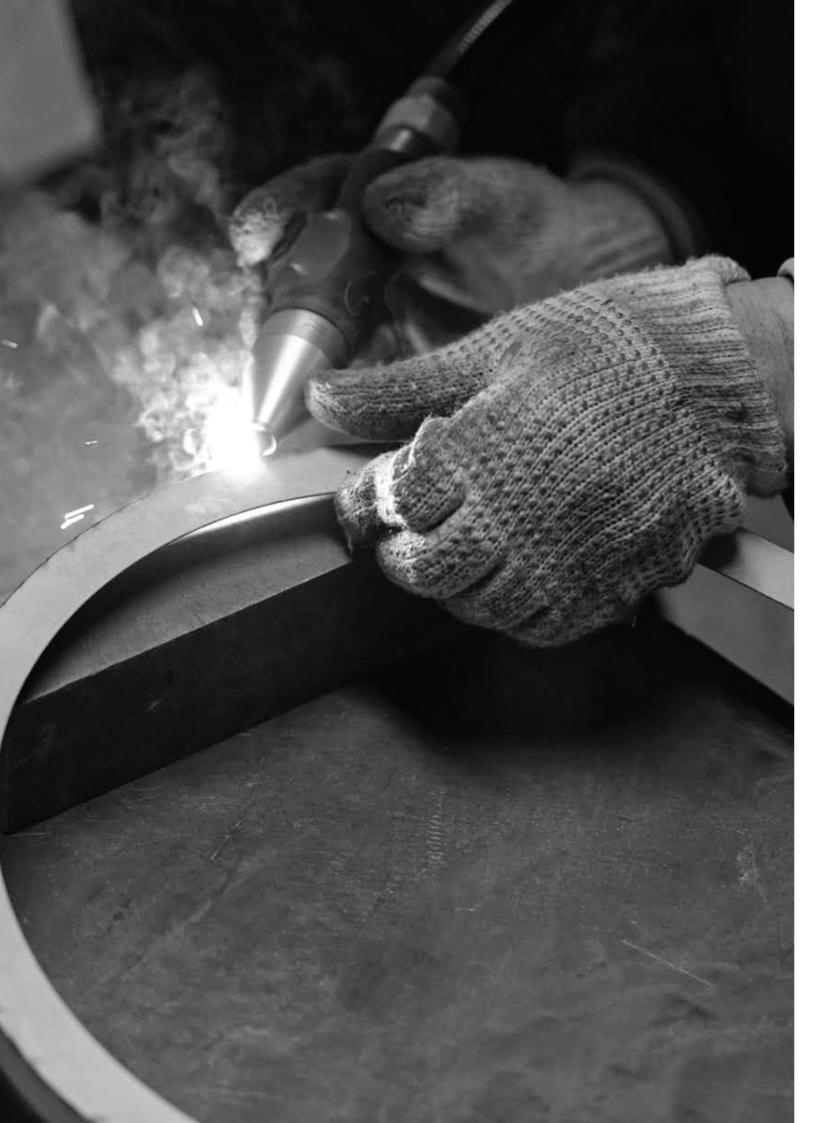

# **Crafted in Our Factory: Hand-Made Excellence**

Handcrafted in our own factory, each product showcases the dedication of our skilled craftsmen. From precision laser cutting to meticulous welding and assembly, every step is carried out by hand to ensure unparalleled quality. Take our HOOP design, for example, where laser-cut metal plates are expertly bent into a sleek curved surface before being seamlessly welded together. Utilizing special welding techniques, we ensure minimal visible marks, resulting in a flawless surface finish that exudes beauty and sophistication.