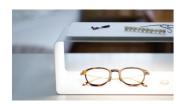

Accessories like watches and rings, your favorite items such as key cases and perfumes, can be displayed beautifully.

### On the desk.

LIGHT SHELF can light only the area nearby without taking up space because the hight of illumination is low. When the work is over, use it as a desk organizer. Work tools fit nicely inside the frame of the light.

## For reading.

The width of LIGHT SHELF is just 30cm. As a matter of fact, its size is the perfect width to casually enjoy your favorite books.

LIGHT SHELF is an LED lamp and display unit that highlight objects under soft warm light. This product can also be used as indirect mood lighting. The unique illuminated space not only highlights personal household objects but enlivens the little things in our daily lives.