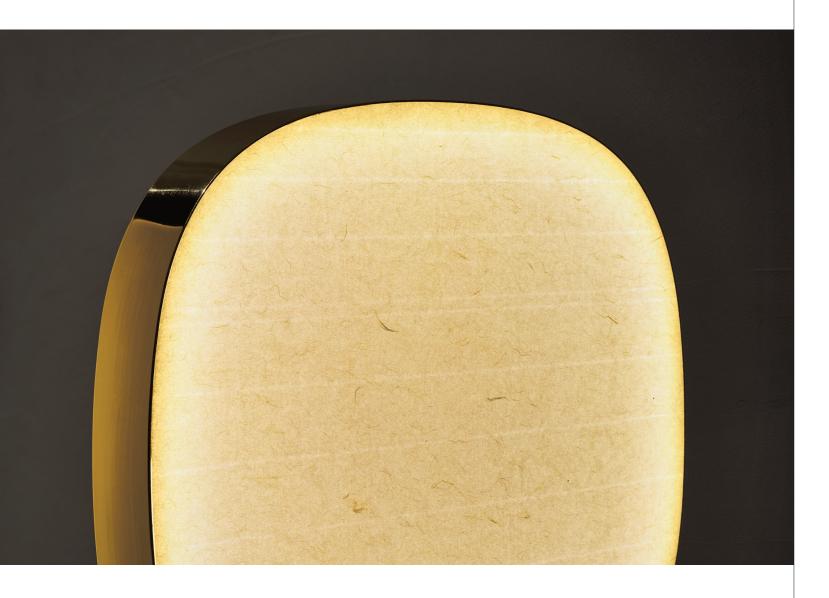

and-on

and-on mesmerizes as it invites you to admire the nuanced texture of paper. This special lamp is a concept project created in collaboration with designer Kenji Fukushima and paper specialists Tesuki Washi Tanino. This LED lamp combines innovative lighting technology with the beauty of washi in new forms to continue the unique craft tradition for generations to come.

# Combination of brass and traditional Japanese paper washi. and-on uses hand-made Japanese washi paper, carefully produced one sheet at a time from the rare, native Kozo Mulberry tree. Washi is a traditional hand-made Japanese paper made of natural raw materials, which dates back to the 1300's and is a large part of Japan's cultural heritage. The unique texture bears the mark of craftsmanship.