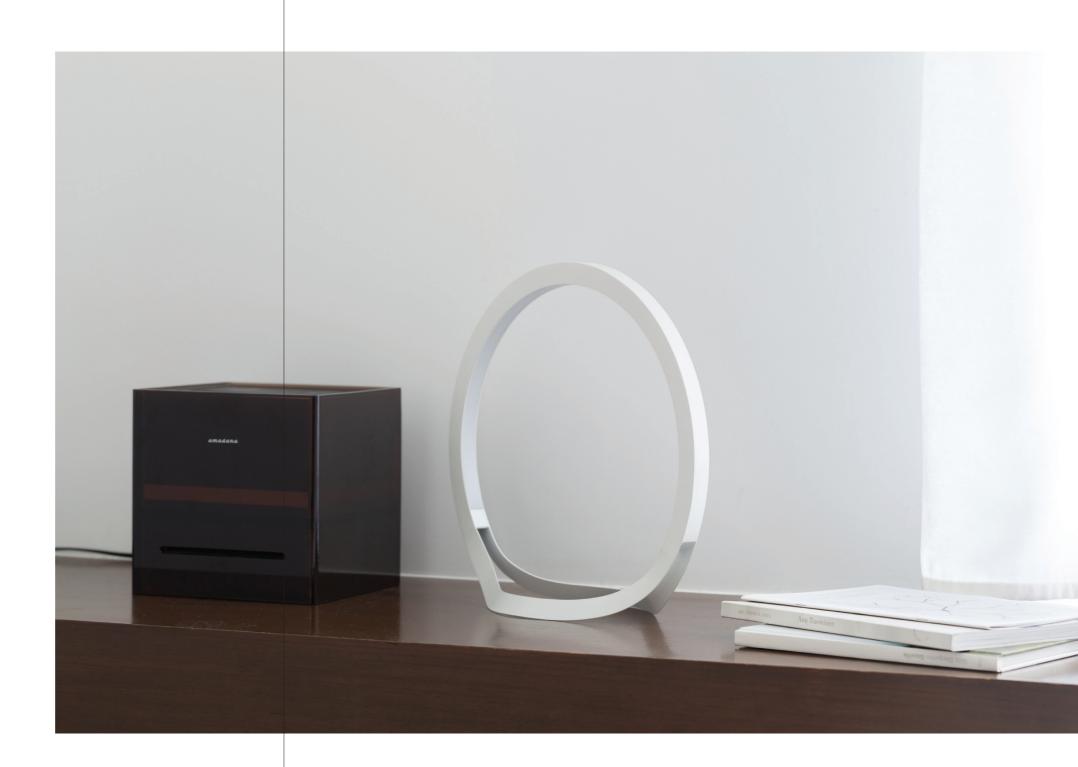

HOOP is a table lamp that marries function and style. The sculptural organic line connects from the shade to the leg stand, resembling a minimalist art sculpture. Slimness and delicacy were pursued in this streamlined design that only an LED light and bent sheet metal could achieve. As ambient lighting for the living room or bedside mood lighting, it creates a calm and comfortable atmosphere.