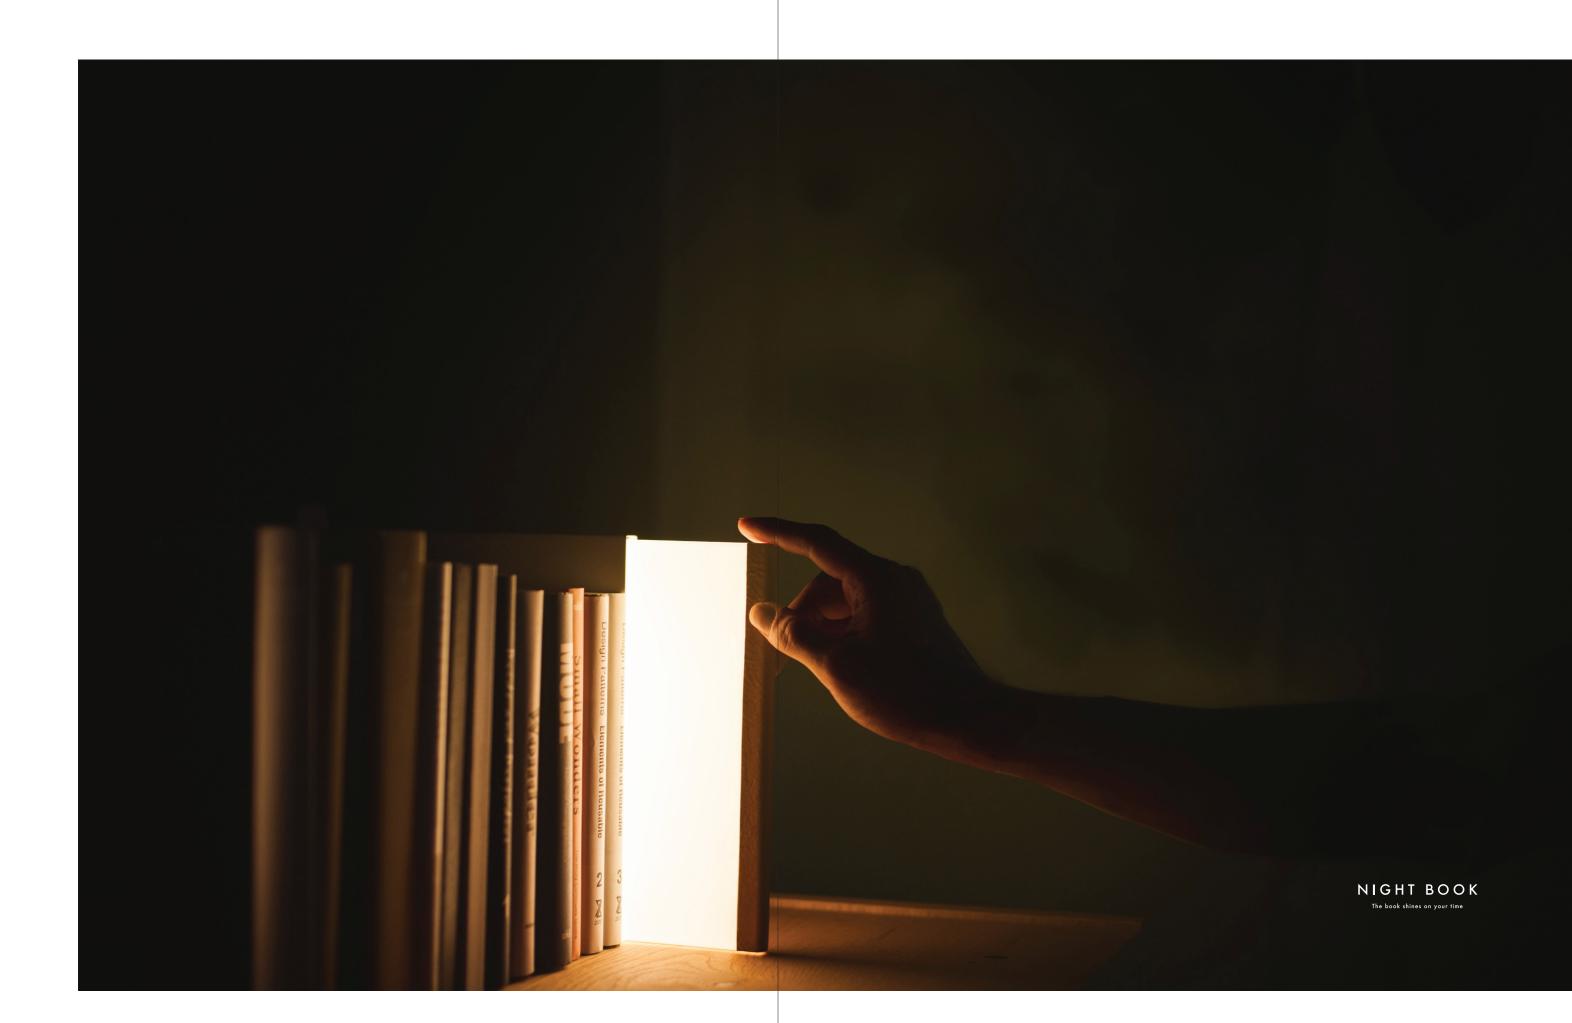

NIGHT BOOK is an LED lighting object concealed in the shape of a book. Without the need for a switch, its light glows like magic when pulled out from its case. Place the light between books to create an innovative experience and poetic environment.

Using long-lasting LED, and acrylic surface, and natural tanned leather, NIGHT BOOK allows to enjoy the product for a long-time usage. The leather also ensures that each product develops its own unique patina.