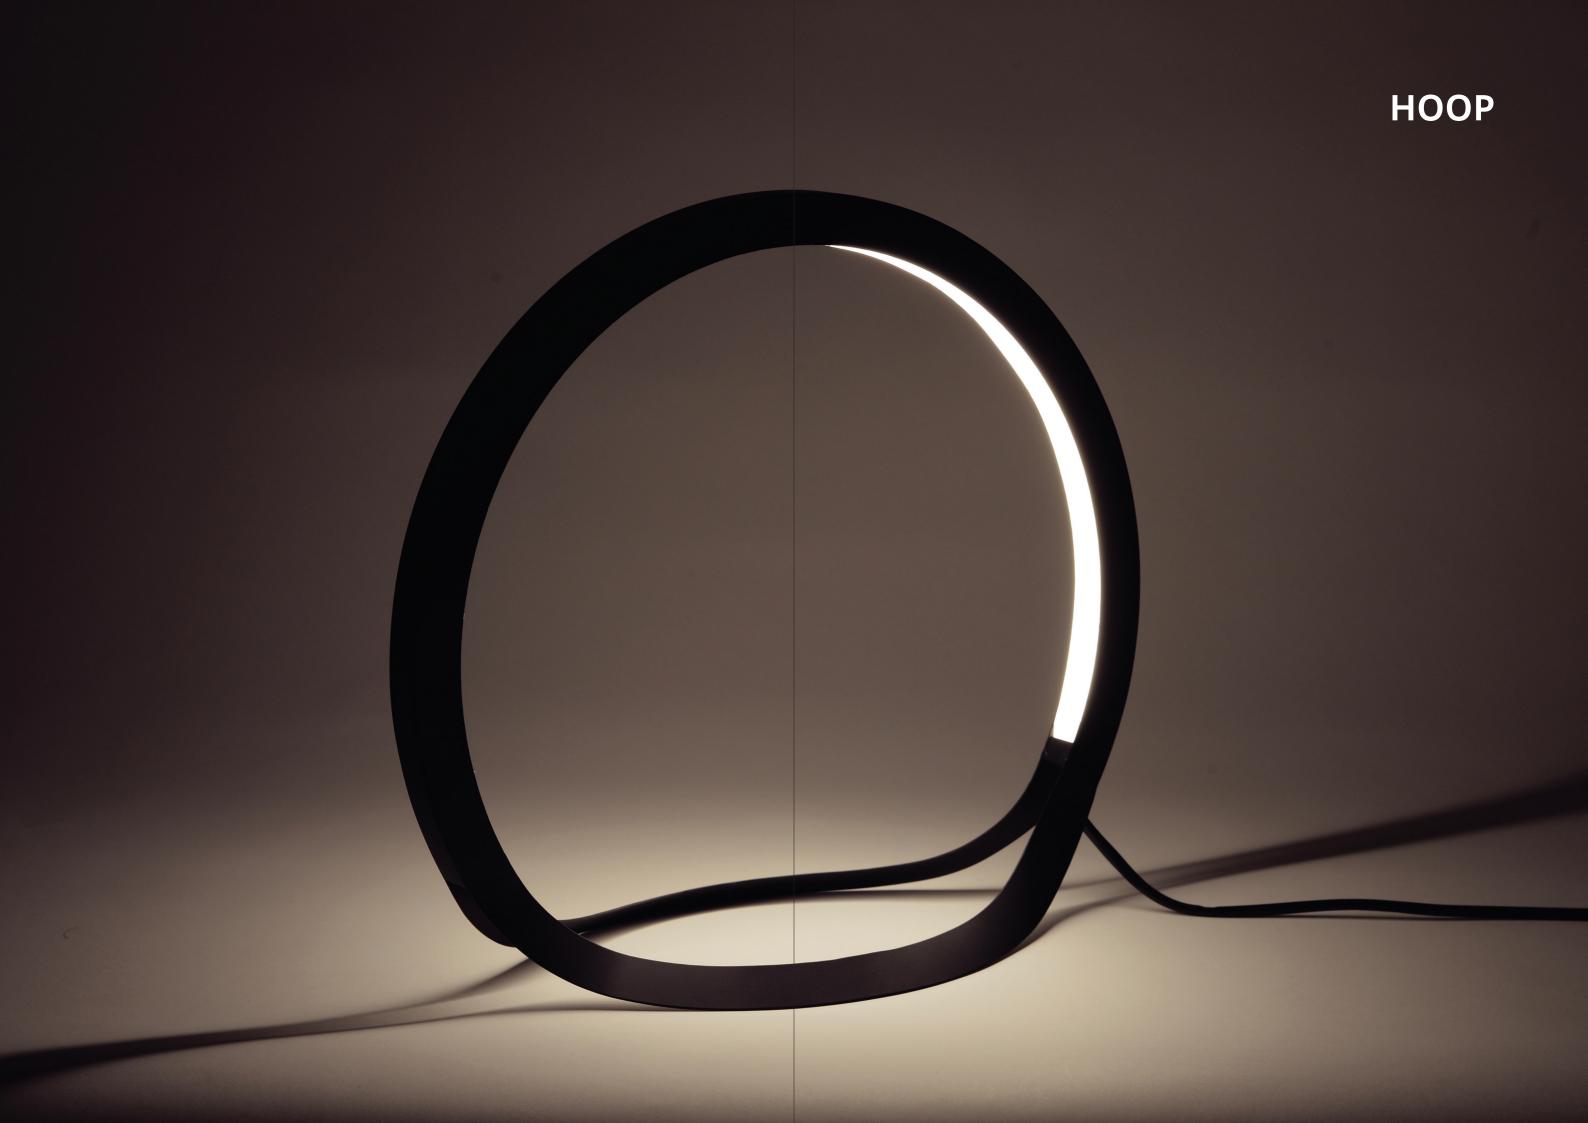

HOOP is a table lamp that marries function and style. The sculptural organic line connects from the shade to the leg stand, resembling a minimalist art sculpture. Slimness and delicacy were pursued in this streamlined design that only an LED light and bent sheet metal could achieve. As ambient lighting for the living room or bedside mood lighting, it creates a calm and comfortable atmosphere.

# **Crafted in Our Factory: Hand-Made Excellence**

Handcrafted in our own factory, each product showcases the dedication of our skilled craftsmen. From precision laser cutting to meticulous welding and assembly, every step is carried out by hand to ensure unparalleled quality. Take our HOOP design, for example, where laser-cut metal plates are expertly bent into a sleek curved surface before being seamlessly welded together. Utilizing special welding techniques, we ensure minimal visible marks, resulting in a flawless surface finish that exudes beauty and sophistication.