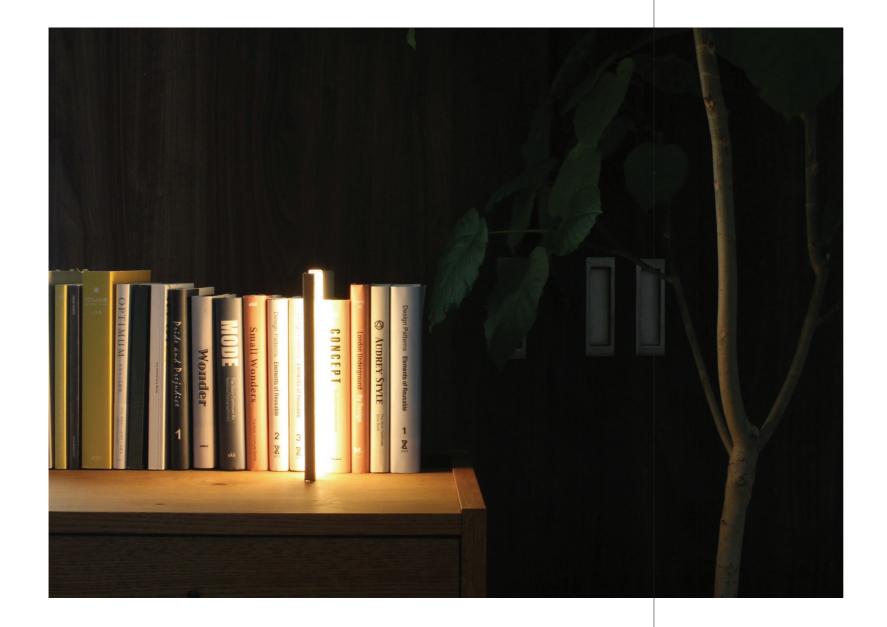

NIGHT BOOK is an LED lighting object concealed in the shape of a book. Without the need for a switch, its light glows like magic when pulled out from its case. Place the light between books to create an innovative experience and poetic environment.

Using long-lasting LED, and acrylic surface, and natural tanned leather, NIGHT BOOK allows to enjoy the product for a long-time usage. The leather also ensures that each product develops its own unique patina.