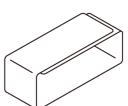

Accessories like watches and rings, your favorite items such as key cases and perfumes, can be displayed beautifully.

### On the desk.

LIGHT SHELF can light only the area nearby without taking up space because the hight of illumination is low. When the work is over, use it as a desk organizer. Work tools fit nicely inside the frame of the light.

## For reading.

The width of LIGHT SHELF is just 30cm. As a matter of fact, its size is the perfect width to casually enjoy your favorite books.

LIGHT SHELF is an LED lamp and display unit that highlight objects under soft warm light. This product can also be used as indirect mood lighting. The unique illuminated space not only highlights personal household objects but enlivens the little things in our daily lives.

Power 10.5W

Color Temprature 3000K (Ra90)

Maerials

LIGHT SHELF Steel, Acrylic, Aluminium GOLD Brass, Acrylic, Aluminium

Includes: AC Adapter (AC 100V-240V), Dimmer W350 X H300 X D35 1,000g

\*LIGHT SHELF GOLD differs in price.