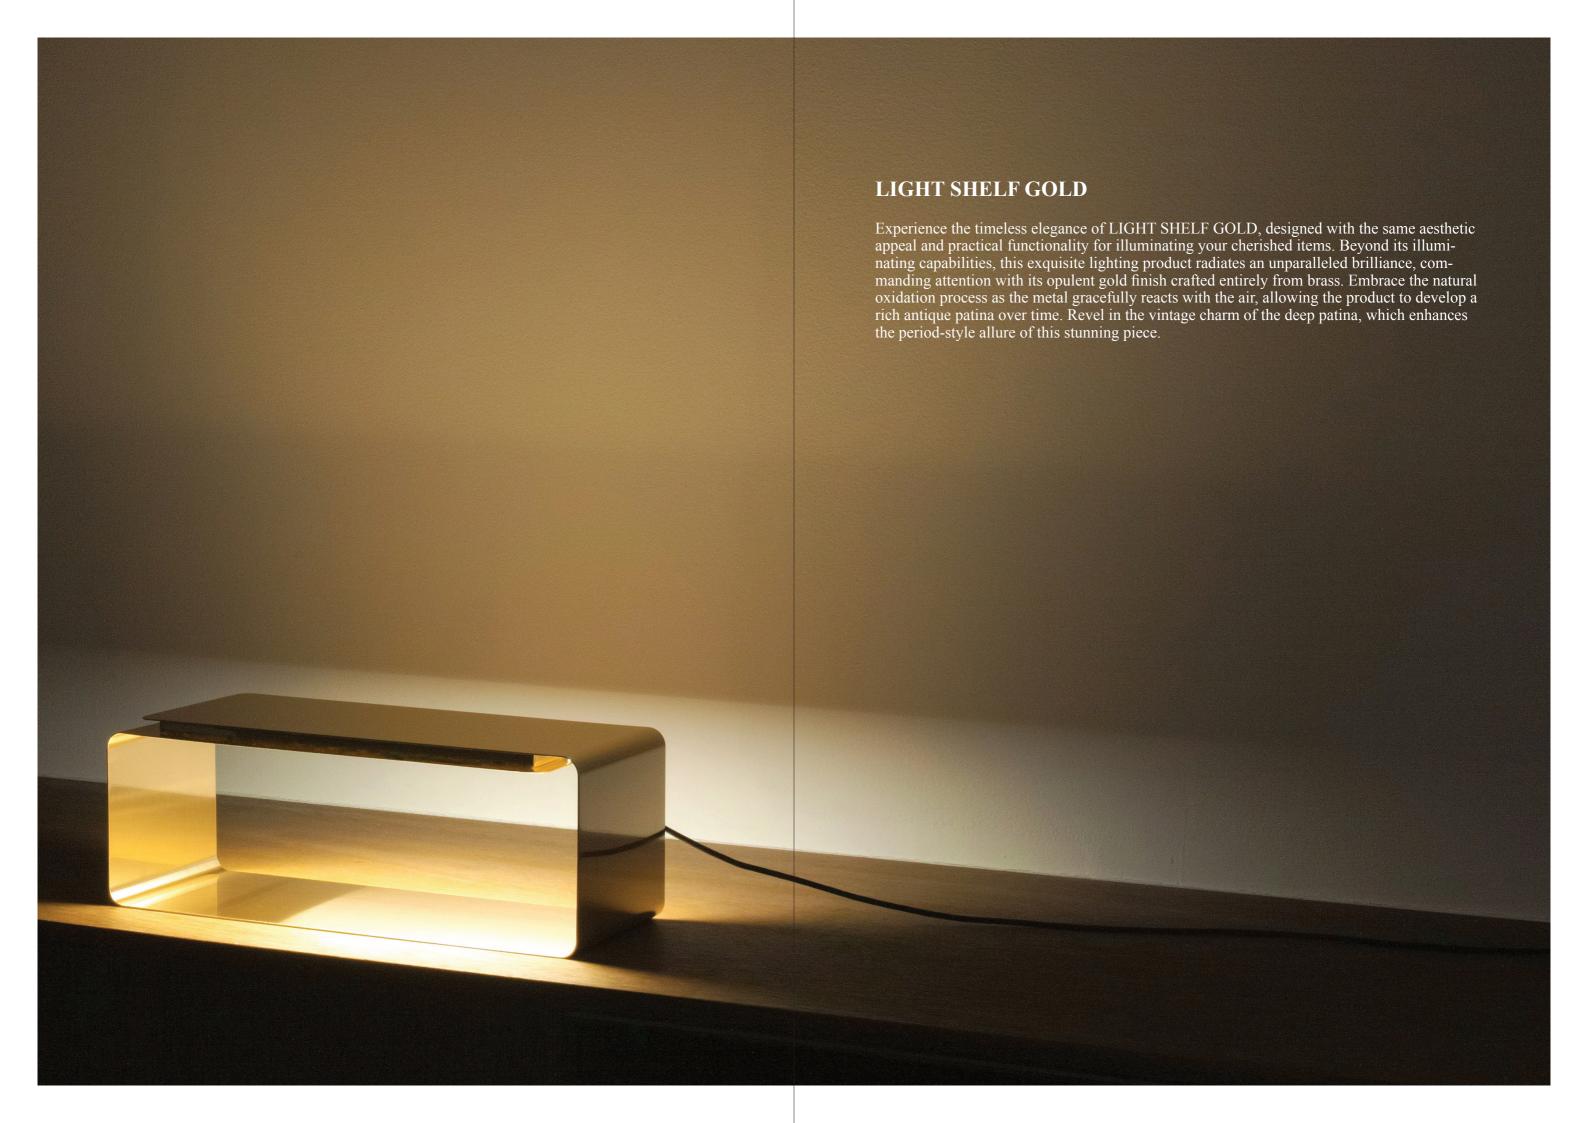

### On the desk.

LIGHT SHELF can light only the area nearby without taking up space because the hight of illumination is low. When the work is over, use it as a desk organizer. Work tools fit nicely inside the frame of the light.

## For reading.

The width of LIGHT SHELF is just 30cm. As a matter of fact, its size is the perfect width to casually enjoy your favorite books.

LIGHT SHELF is an LED lamp and display unit that highlight objects under soft warm light. This product can also be used as indirect mood lighting. The unique illuminated space not only highlights personal household objects but enlivens the little things in our daily lives.

Power 10.5W

Color Temprature 3000K (Ra90)

Maerials

LIGHT SHELF Steel, Acrylic, Aluminium GOLD Brass, Acrylic, Aluminium

Includes: AC Adapter (AC 100V-240V), Dimmer W350 X H300 X D35 1,000g

\*LIGHT SHELF GOLD differs in price.