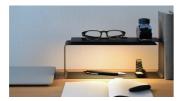

Accessories like watches and rings, your favorite items such as key cases and perfumes, can be displayed beautifully.

### On the desk.

LIGHT SHELF can light only the area nearby without taking up space because the hight of illumination is low. When the work is over, use it as a desk organizer. Work tools fit nicely inside the frame of the light.

## For reading.

The width of LIGHT SHELF is just 30cm. As a matter of fact, its size is the perfect width to casually enjoy your favorite books.

LIGHT SHELF is an LED lamp and display unit that highlight objects under soft warm light. This product can also be used as indirect mood lighting. The unique illuminated space not only highlights personal household objects but enlivens the little things in our daily lives.