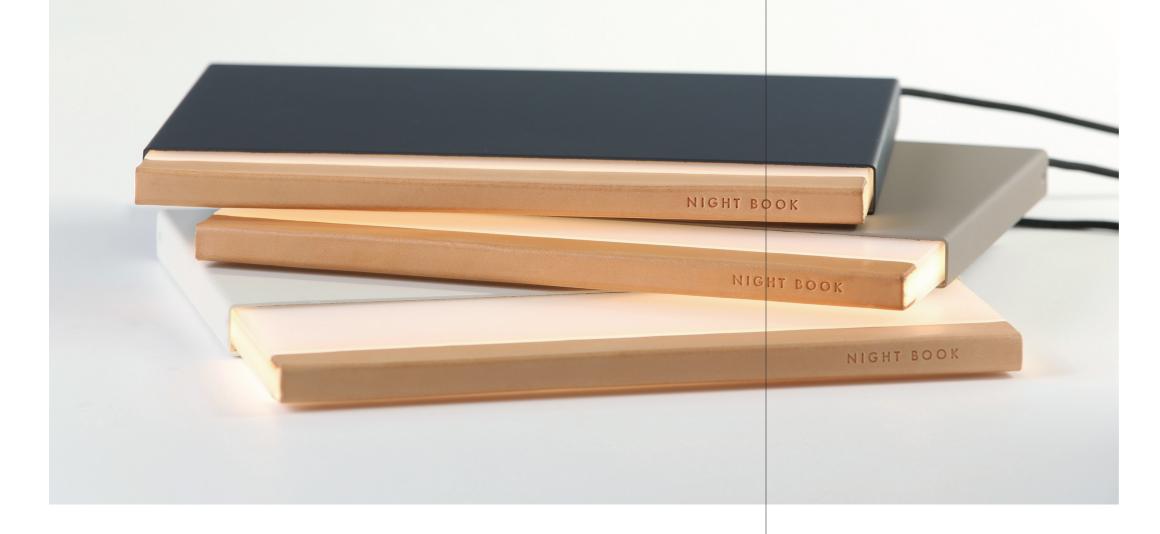

NIGHT BOOK is an LED lighting object concealed in the shape of a book. Without the need for a switch, its light glows like magic when pulled out from its case. Place the light between books to create an innovative experience and poetic environment.

Using long-lasting LED, and acrylic surface, and natural tanned leather, NIGHT BOOK allows to enjoy the product for a long-time usage. The leather also ensures that each product develops its own unique patina.

Our commitment to craftsmanship: we researched the optimal methods, structure and light system, to emit a gentle glow in thickness of a book. Selected leather are carefully put in one by one to use these charming light for a long time.