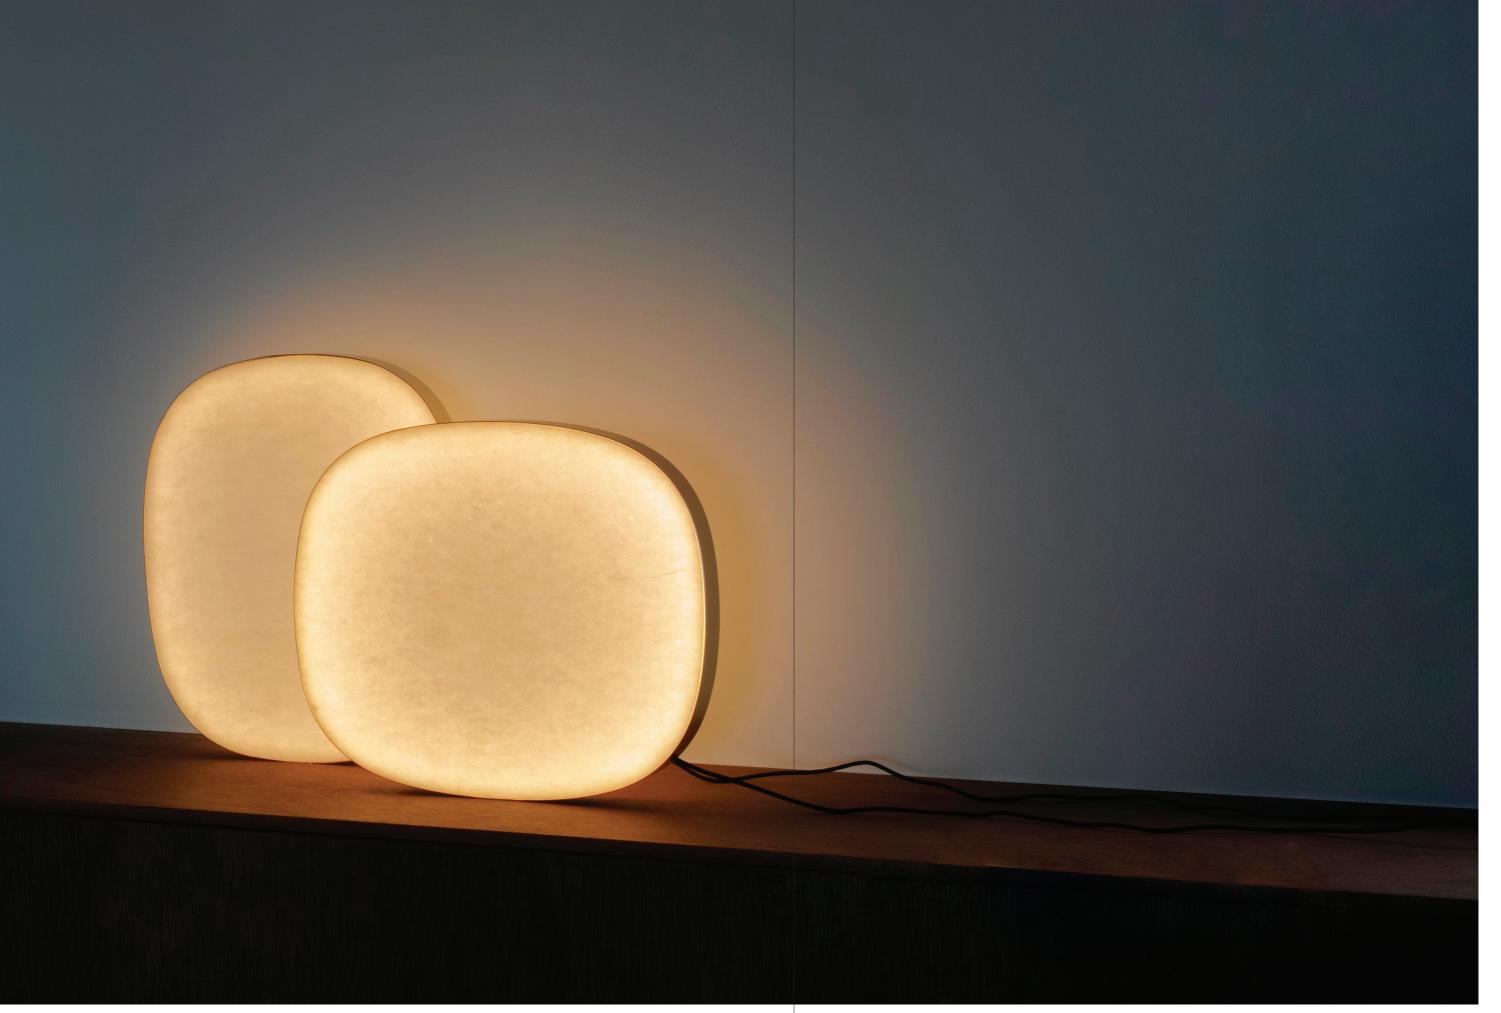

and-on

and-on mesmerizes as it invites you to admire the nuanced texture of paper. This special lamp is a concept project created in collaboration with designer Kenji Fukushima and paper specialists Tesuki Washi Tanino. This LED lamp combines innovative lighting technology with the beauty of washi in new forms to continue the unique craft tradition for generations to come.

# Combination of brass and traditional Japanese paper washi. and-on uses hand-made Japanese washi paper, carefully produced one sheet at a time from the rare, native Kozo Mulberry tree. Washi is a traditional hand-made Japanese paper made of natural raw materials, which dates back to the 1300's and is a large part of Japan's cultural heritage. The unique texture bears the mark of craftsmanship.