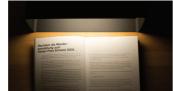

### On the desk.

LIGHT SHELF can light only the area nearby without taking up space because the hight of illumination is low. When the work is over, use it as a desk organizer. Work tools fit nicely inside the frame of the light.

## For reading.

The width of LIGHT SHELF is just 30cm. As a matter of fact, its size is the perfect width to casually enjoy your favorite books.

LIGHT SHELF is an LED lamp and display unit that highlight objects under soft warm light. This product can also be used as indirect mood lighting. The unique illuminated space not only highlights personal household objects but enlivens the little things in our daily lives.