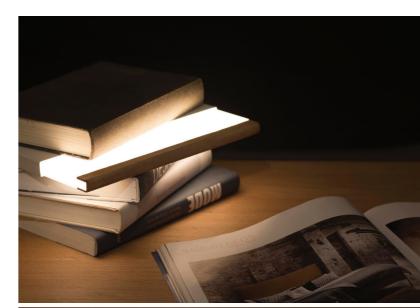

### On the desk.

LIGHT SHELF can light only the area nearby without taking up space because the hight of illumination is low. When the work is over, use it as a desk organizer. Work tools fit nicely inside the frame of the light.

## For reading.

The width of LIGHT SHELF is just 30cm. As a matter of fact, its size is the perfect width to casually enjoy your favorite books.

LIGHT SHELF is an LED lamp and display unit that highlight objects under soft warm light. This product can also be used as indirect mood lighting. The unique illuminated space not only highlights personal household objects but enlivens the little things in our daily lives.