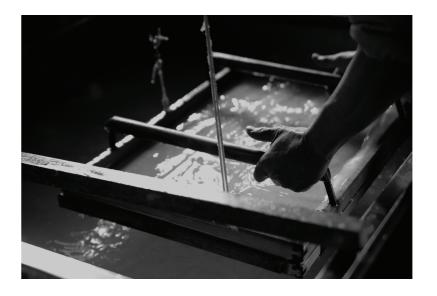

# Combination of brass and traditional Japanese paper washi. and-on uses hand-made Japanese washi paper, carefully produced one sheet at a time from the rare, native Kozo Mulberry tree. Washi is a traditional hand-made Japanese paper made of natural raw materials, which dates back to the 1300's and is a large part of Japan's cultural heritage. The unique texture bears the mark of craftsmanship.