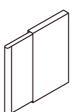

NIGHT BOOK is an LED lighting object concealed in the shape of a book. Without the need for a switch, its light glows like magic when pulled out from its case. Place the light between books to create an innovative experience and poetic environment.

Using long-lasting LED, and acrylic surface, and natural tanned leather, NIGHT BOOK allows to enjoy the product for a long-time usage. The leather also ensures that each product develops its own unique patina.

Our commitment to craftsmanship: we researched the optimal methods, structure and light system, to emit a gentle glow in thickness of a book. Selected leather are carefully put in one by one to use these charming light for a long time.

## **NIGHT BOOK**

akii, 2018

Power 4W

Color Temprature 3000K (Ra90)

Maerials Steel, Acrylic, Leather

Includes: AC Adapter (AC 100V-240V), Dimmer W150 X H215 X D15

LIGHT SHELF

akii, 2018