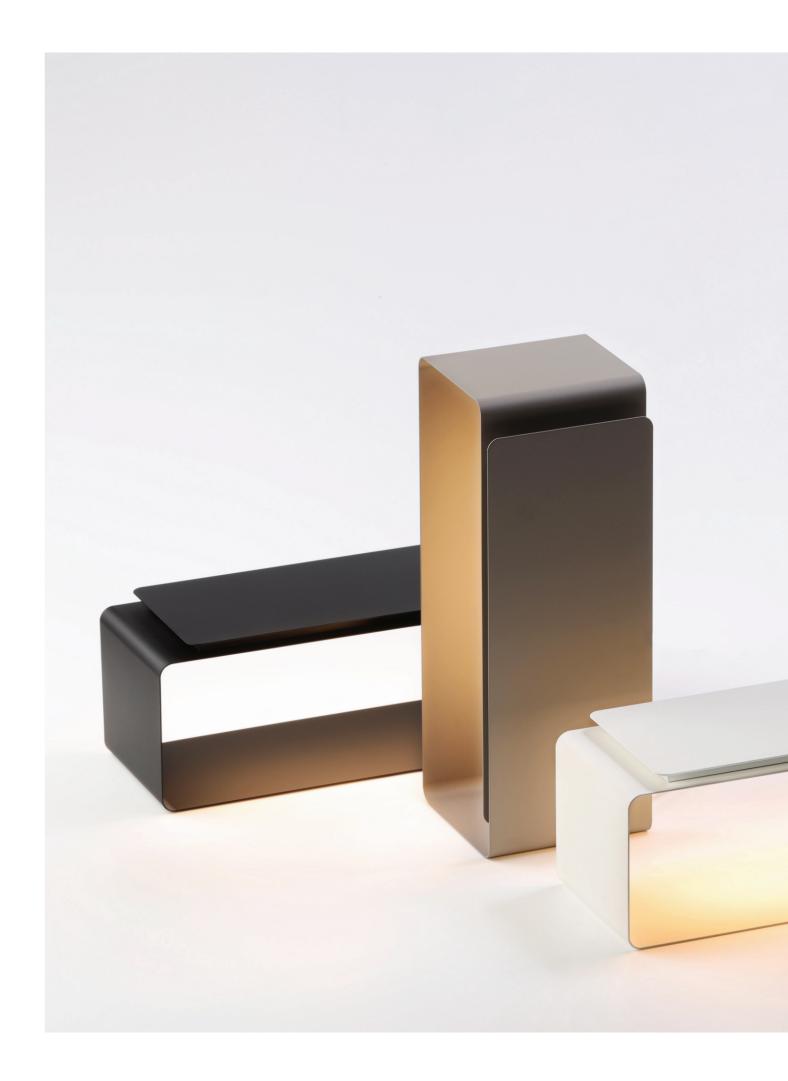

### On the desk.

LIGHT SHELF can light only the area nearby without taking up space because the hight of illumination is low. When the work is over, use it as a desk organizer. Work tools fit nicely inside the frame of the light.

## For reading.

The width of LIGHT SHELF is just 30cm. As a matter of fact, its size is the perfect width to casually enjoy your favorite books.

LIGHT SHELF is an LED lamp and display unit that highlight objects under soft warm light. This product can also be used as indirect mood lighting. The unique illuminated space not only highlights personal household objects but enlivens the little things in our daily lives.

Power 10.5W

Color Temprature 3000K (Ra90)

Maerials

LIGHT SHELF Steel, Acrylic, Aluminium GOLD Brass, Acrylic, Aluminium

Includes: AC Adapter (AC 100V-240V), Dimmer W350 X H300 X D35 1,000g

\*LIGHT SHELF GOLD differs in price.