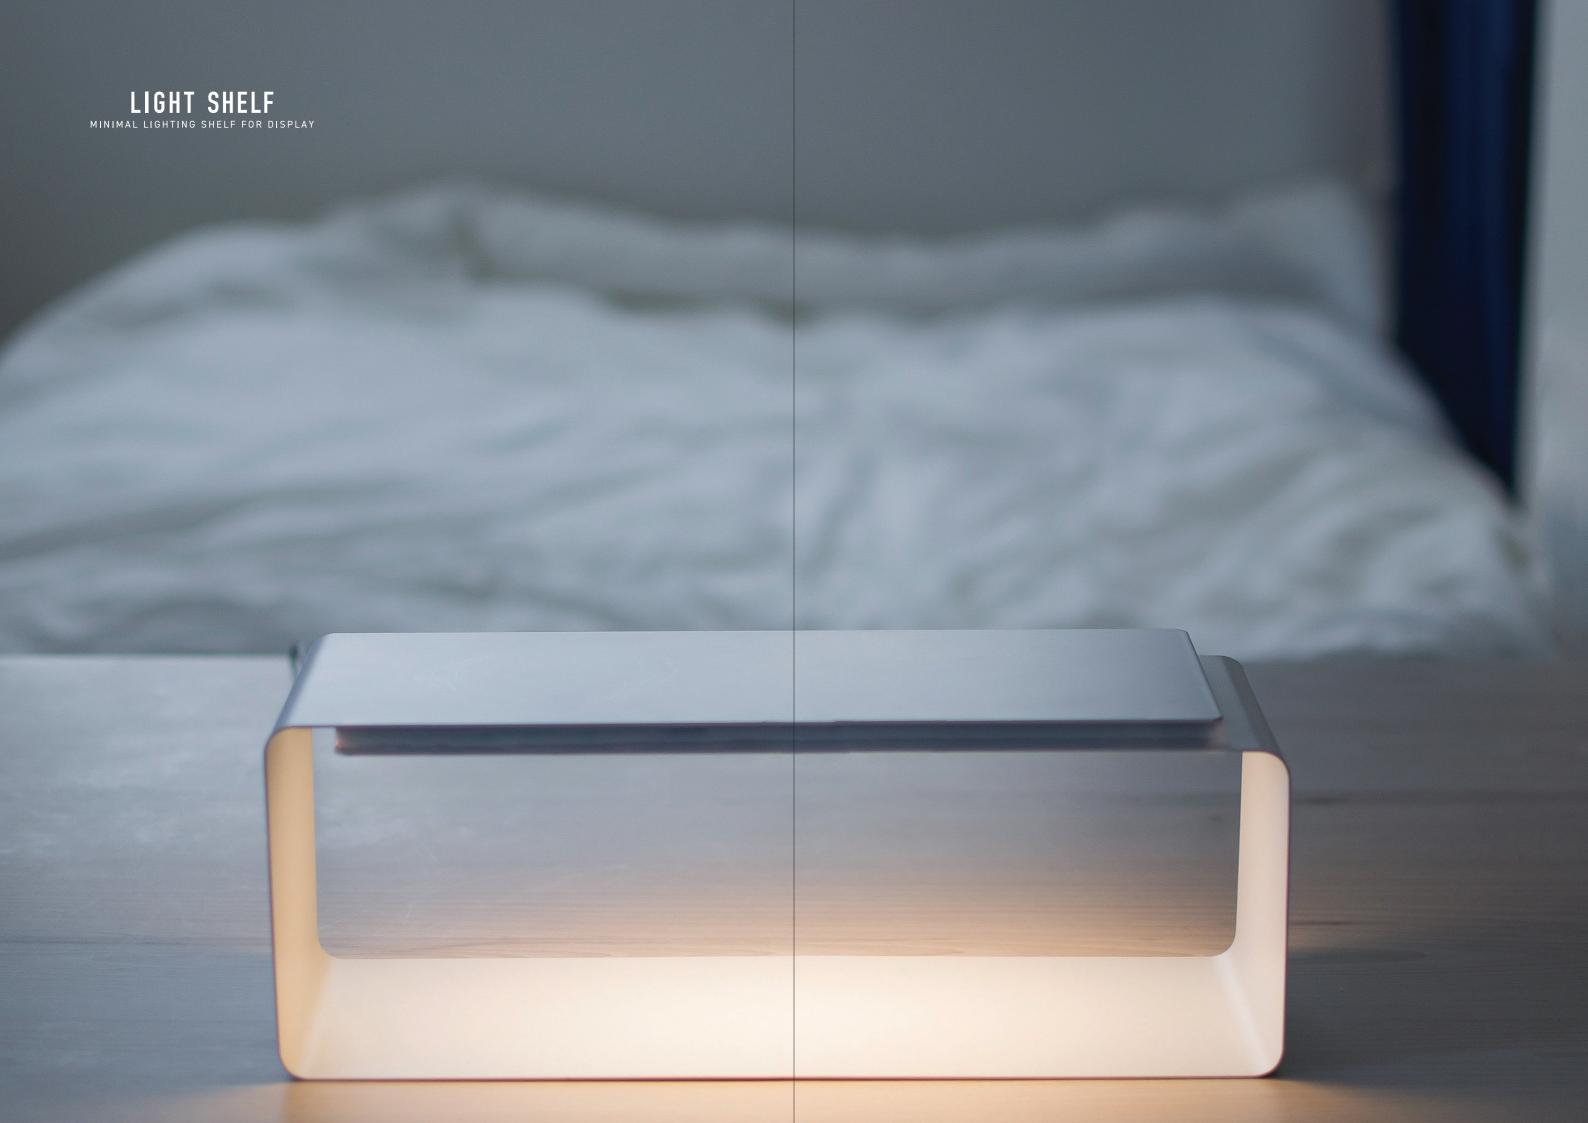

Accessories like watches and rings, your favorite items such as key cases and perfumes, can be displayed beautifully.

### On the desk.

LIGHT SHELF can light only the area nearby without taking up space because the hight of illumination is low. When the work is over, use it as a desk organizer. Work tools fit nicely inside the frame of the light.

## For reading.

The width of LIGHT SHELF is just 30cm. As a matter of fact, its size is the perfect width to casually enjoy your favorite books.

LIGHT SHELF is an LED lamp and display unit that highlight objects under soft warm light. This product can also be used as indirect mood lighting. The unique illuminated space not only highlights personal household objects but enlivens the little things in our daily lives.