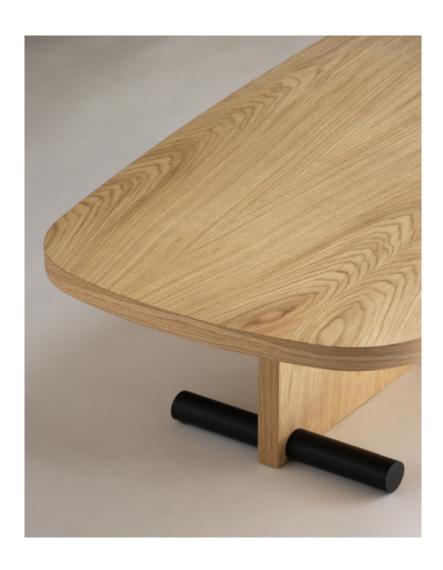

# **NOVA** TABLES

New 2024

With its timeless elegance, Nova Tables become more than just furniture, it converts into a statement piece that enhances the overall aesthetic of any space.

Tables in walnut, oak or black stained ash veneered.