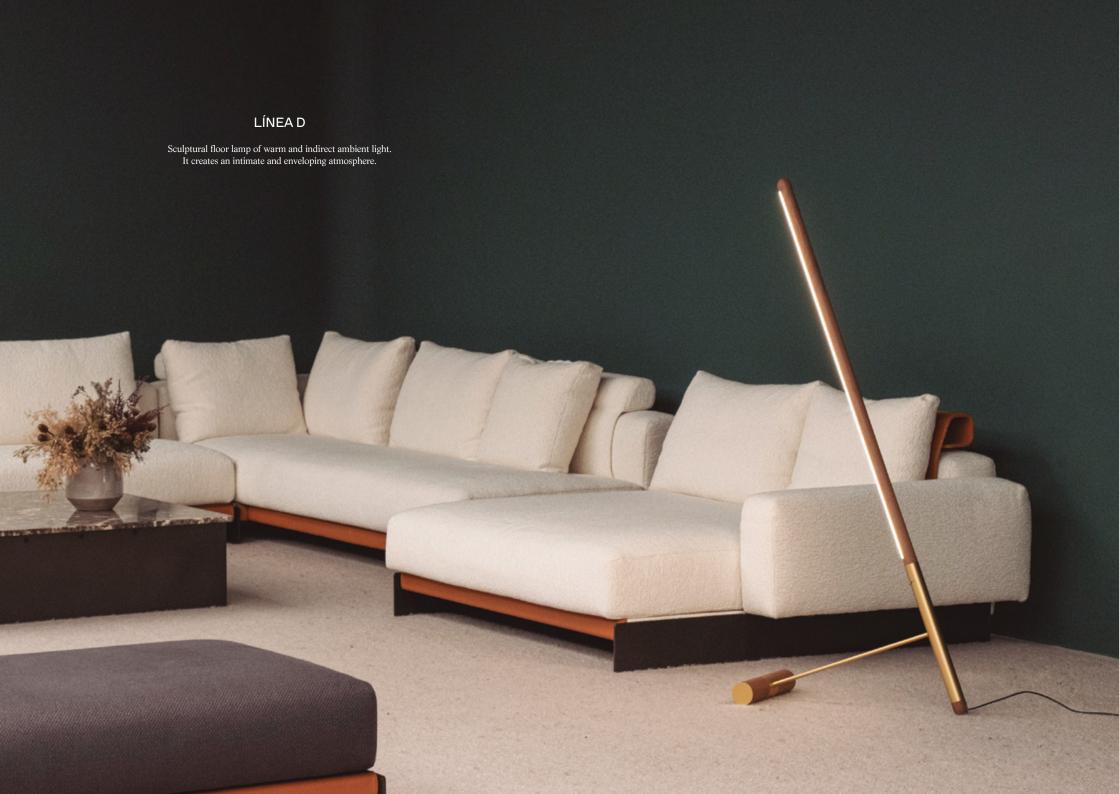

## LÍNEA COLLECTION

Designed by Andrés Martíne:

Nomon introduces a delicate lighting collection, where simplicity is the essence of its appeal. It stands out for the combination of metalic details with natural hand worked walnut.