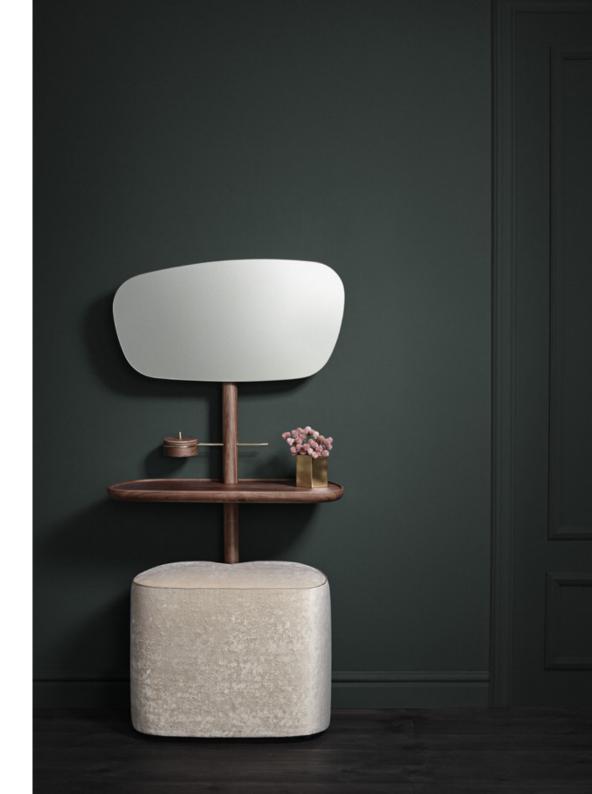

# **TOCADOR**

Sophisticated vanity table inspired in a sensible woman. Its jewelry box and softness shapes allure feminity to the design. Accompanied by a pouf upholstered in velvet and silk trimming.