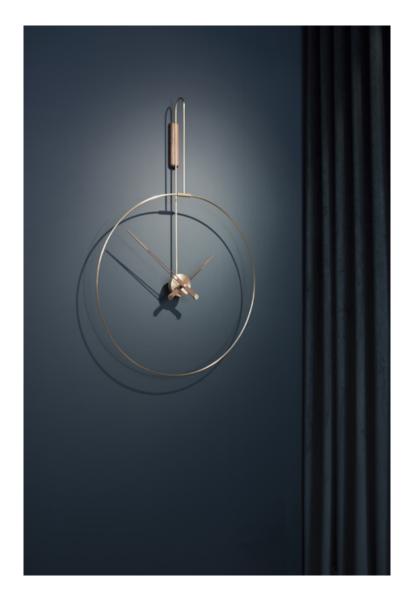

## **DARO**

Inspired by jewelry and characterized by its curved, polished brass elements, its design represents a suspended hoop earring.