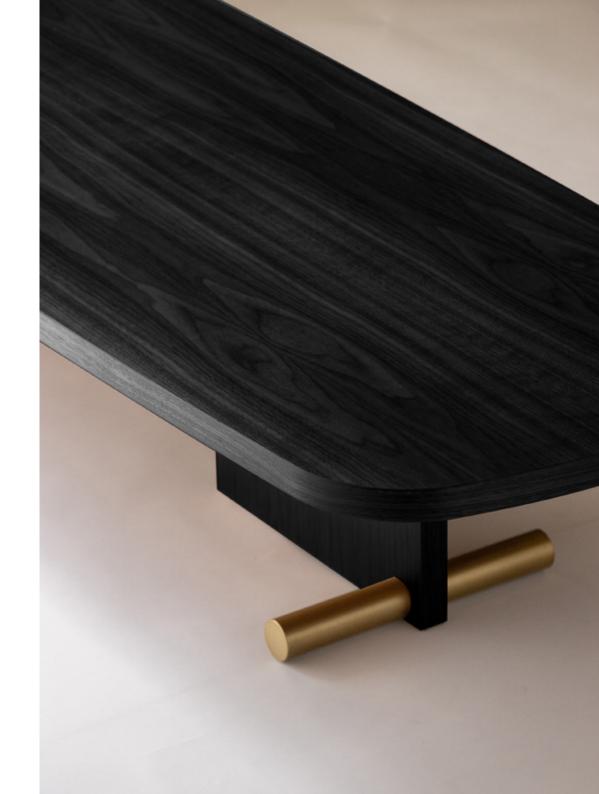

# **NOVA** TABLES

New 2024

With its timeless elegance, Nova Tables become more than just furniture, it converts into a statement piece that enhances the overall aesthetic of any space.

Tables in walnut, oak or black stained ash veneered.