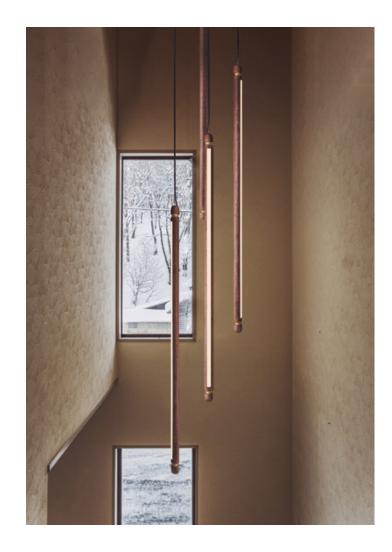

## LÍNEA COLLECTION

Designed by Andrés Martíne:

Nomon introduces a delicate lighting collection, where simplicity is the essence of its appeal. It stands out for the combination of metalic details with natural hand worked walnut.