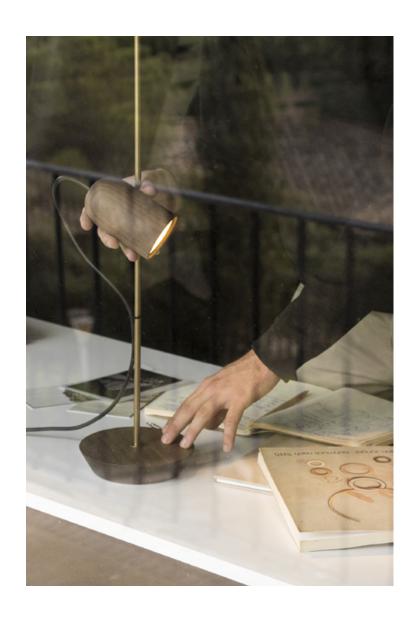

## LÍNEA COLLECTION

Designed by Andrés Martíne:

Nomon introduces a delicate lighting collection, where simplicity is the essence of its appeal. It stands out for the combination of metalic details with natural hand worked walnut.