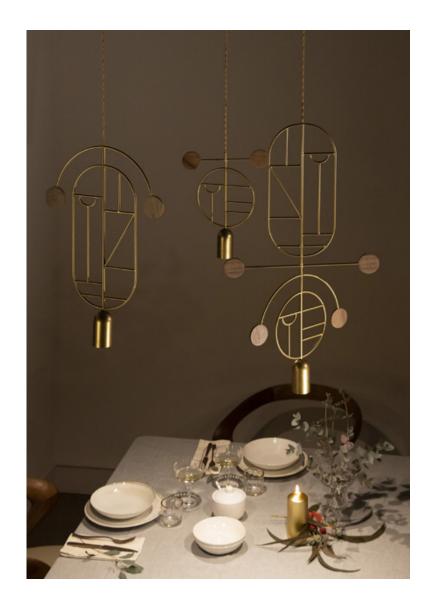

## WOODEN DOTS COLLECTION

Designed by Goula/Figuera

A lamp collection full of personality. Composed of a set of bodies with unique shapes that have their own graphic language and character, individually, or combined with each other.

Models available in brass or graphite finished metal with circular details in walnut or color.

Modelos disponibles en metal acabado dorado o grafito y detalles circulares en nogal o color.

+34 933 186 585 · export@nomon.es · www.nomonhome.com HEADQUARTERS C/Tucumán 6, 2nd floor, 08030 Barcelona SHOWROOM Passatge Maiol 4, 08013 Barcelona