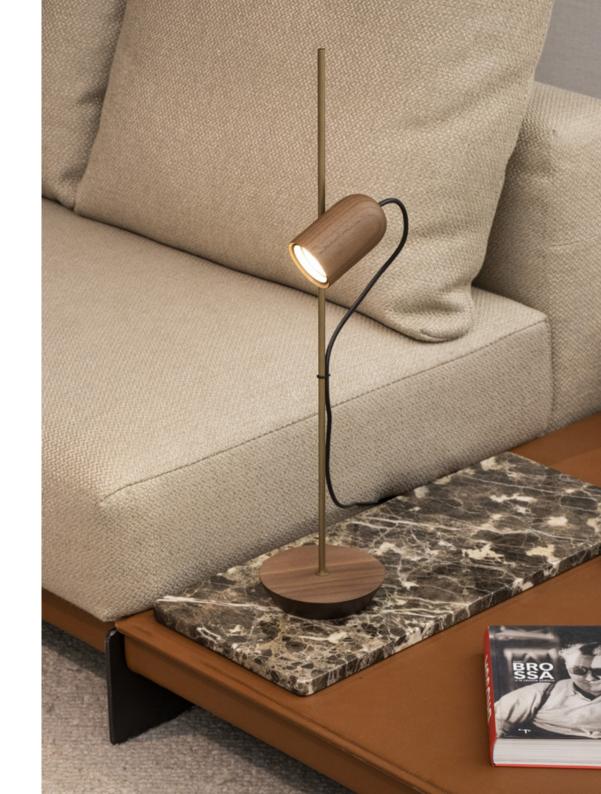

## WOODEN DOTS COLLECTION

Designed by Goula/Figuera

A lamp collection full of personality. Composed of a set of bodies with unique shapes that have their own graphic language and character, individually, or combined with each other.

Models available in brass or graphite finished metal with circular details in walnut or color.

Modelos disponibles en metal acabado dorado o grafito y detalles circulares en nogal o color.

+34 933 186 585 · export@nomon.es · www.nomonhome.com HEADQUARTERS C/Tucumán 6, 2nd floor, 08030 Barcelona SHOWROOM Passatge Maiol 4, 08013 Barcelona