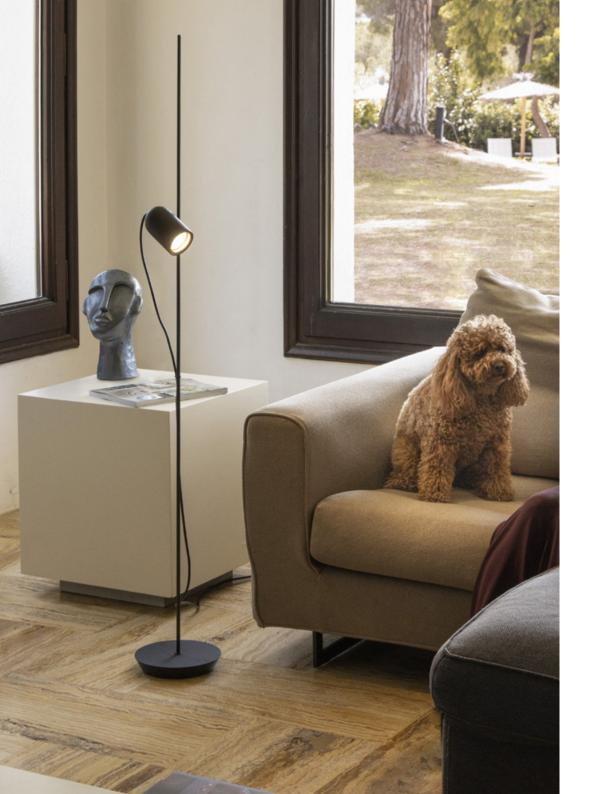

## WOODEN DOTS COLLECTION

Designed by Goula/Figuera

A lamp collection full of personality. Composed of a set of bodies with unique shapes that have their own graphic language and character, individually, or combined with each other.

Models available in brass or graphite finished metal with circular details in walnut or color.

Modelos disponibles en metal acabado dorado o grafito y detalles circulares en nogal o color.

+34 933 186 585 · export@nomon.es · www.nomonhome.com HEADQUARTERS C/Tucumán 6, 2nd floor, 08030 Barcelona SHOWROOM Passatge Maiol 4, 08013 Barcelona