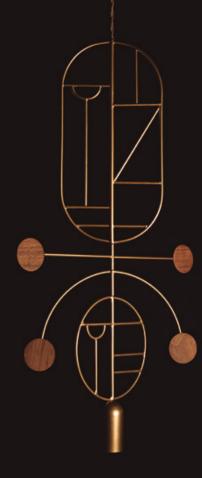

## WOODEN DOTS COLLECTION

Designed by Goula/Figuera

A lamp collection full of personality. Composed of a set of bodies with unique shapes that have their own graphic language and character, individually, or combined with each other.