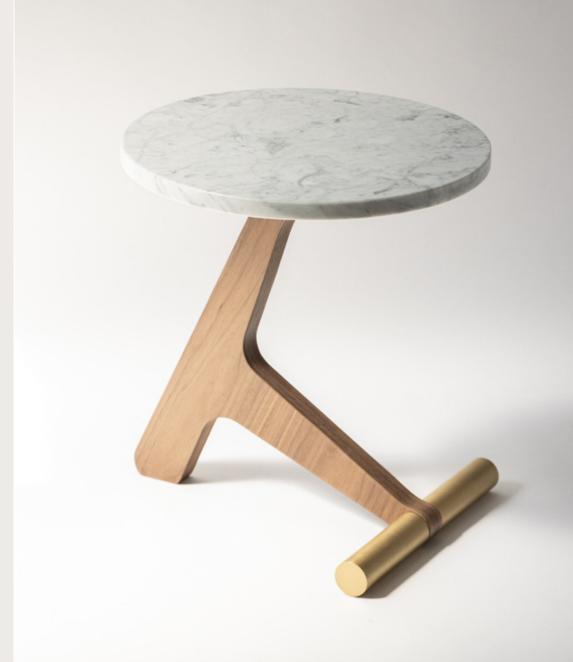

# **NOVA** TABLES

New 2024

With its timeless elegance, Nova Tables become more than just furniture, it converts into a statement piece that enhances the overall aesthetic of any space.

Tables in walnut, oak or black stained ash veneered.