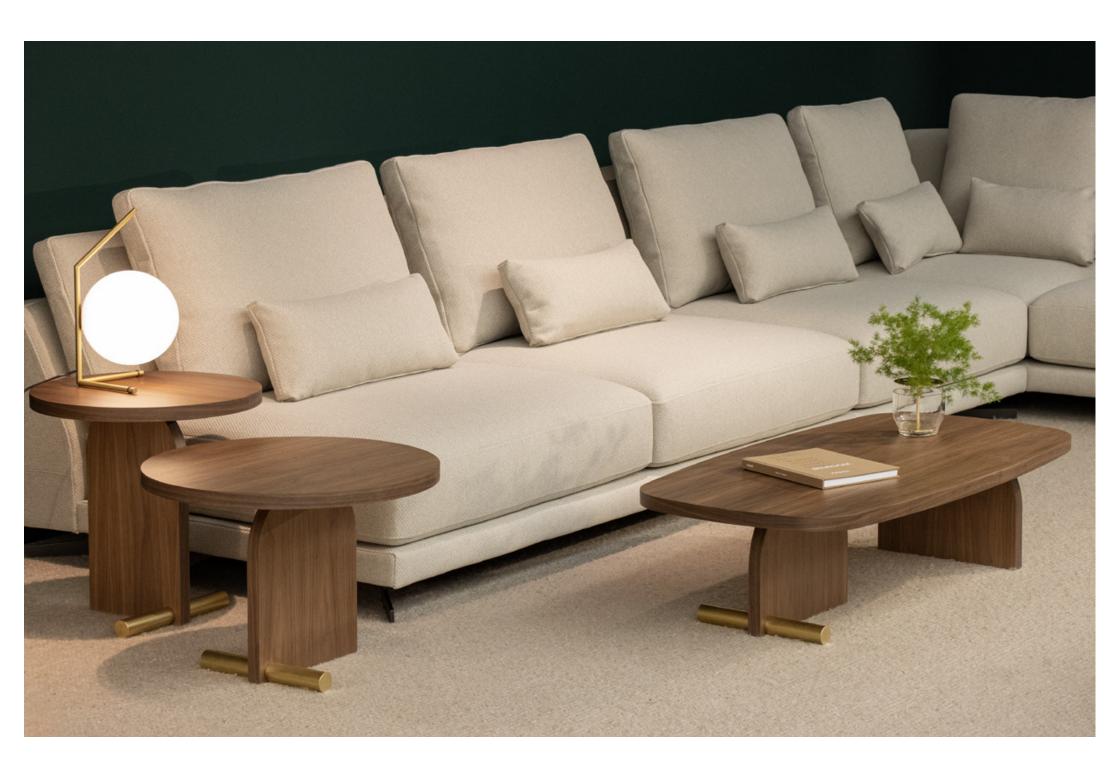

# **NOVA** TABLES

New 2024

With its timeless elegance, Nova Tables become more than just furniture, it converts into a statement piece that enhances the overall aesthetic of any space.

Tables in walnut, oak or black stained ash veneered.