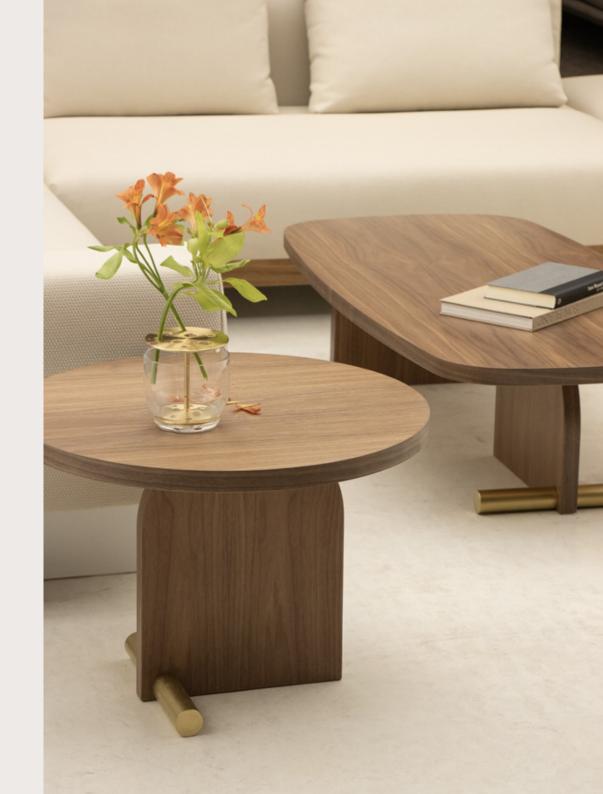

# **NOVA** TABLES

New 2024

With its timeless elegance, Nova Tables become more than just furniture, it converts into a statement piece that enhances the overall aesthetic of any space.

Tables in walnut, oak or black stained ash veneered.