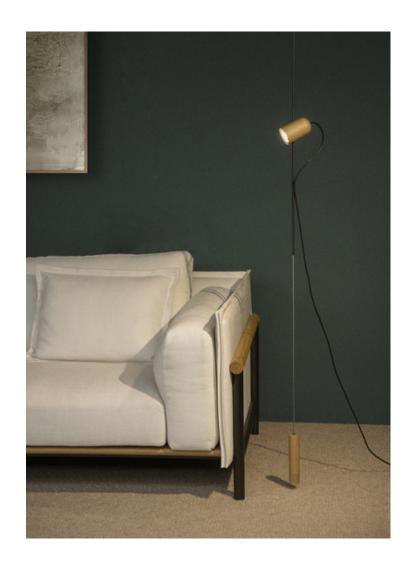

## WOODEN DOTS COLLECTION

Designed by Goula/Figuera

A lamp collection full of personality. Composed of a set of bodies with unique shapes that have their own graphic language and character, individually, or combined with each other.

Models available in brass or graphite finished metal with circular details in walnut or color.

Modelos disponibles en metal acabado dorado o grafito y detalles circulares en nogal o color.

+34 933 186 585 · export@nomon.es · www.nomonhome.com HEADQUARTERS C/Tucumán 6, 2nd floor, 08030 Barcelona SHOWROOM Passatge Maiol 4, 08013 Barcelona