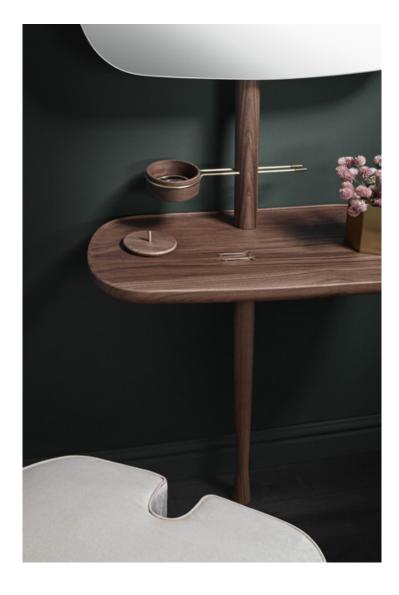

# **TOCADOR**

Sophisticated vanity table inspired in a sensible woman. Its jewelry box and softness shapes allure feminity to the design. Accompanied by a pouf upholstered in velvet and silk trimming.