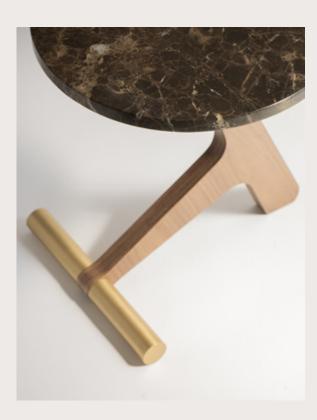

# **NOVA** TABLES

New 2024

With its timeless elegance, Nova Tables become more than just furniture, it converts into a statement piece that enhances the overall aesthetic of any space.

Tables in walnut, oak or black stained ash veneered.