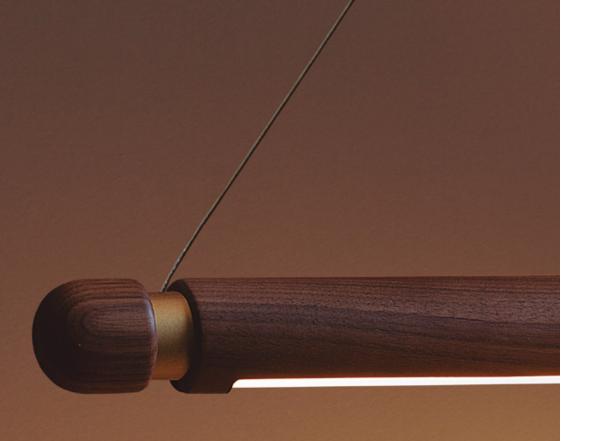

## LÍNEA COLLECTION

Designed by Andrés Martíne:

Nomon introduces a delicate lighting collection, where simplicity is the essence of its appeal. It stands out for the combination of metalic details with natural hand worked walnut.