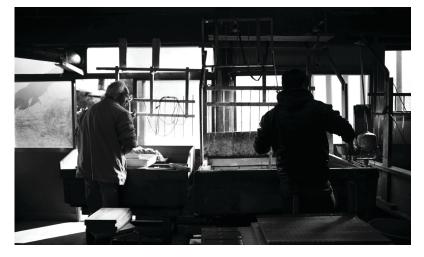

## and-on

and-on mesmerizes as it invites you to admire the nuanced texture of paper. This special LED lamp is a concept project created in collaboration with designer Kenji Fukushima and paper specialists Tesuki Washi Tanino. It combines innovative lighting technology with the beauty of washi in new forms to continue the unique craft tradition for generations to come.

#### COMBINATION OF BRASS AND JAPANESE PAPER WASHI

and-on's washi paper is a traditional craft from Saitama Prefecture, known as Ogawa Washi. It benefits from the pure air and cold, clear water, and each sheet is hand-scooped by craftsmen. The brass plates are welded one by one and polished until they reflect a person's face, then combined with the washi paper. To prevent the brass from oxidizing and staining the washi paper, the brass is coated with a clear finish.