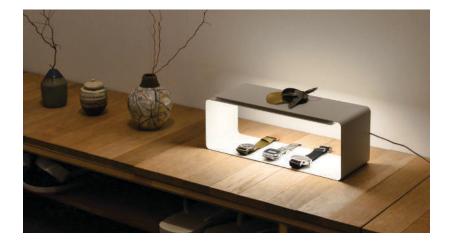

#### In the Living Room.

Accessories like watches and rings, your favorite items such as key cases and perfumes, can be displayed beautifully.

#### On The Desk.

LIGHT SHELF can light only the area nearby without taking up space because the hight of illumination is low. When the work is over, use it as a desk organizer. Work tools fit nicely inside the frame of the light.

#### For Reading.

The width of LIGHT SHELF is just 30cm. As a matter of fact, its size is the perfect width to casually enjoy your favorite books.