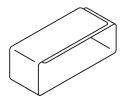

#### In the Living Room.

Accessories like watches and rings, your favorite items such as key cases and perfumes, can be displayed beautifully.

#### On The Desk.

LIGHT SHELF can light only the area nearby without taking up space because the hight of illumination is low. When the work is over, use it as a desk organizer. Work tools fit nicely inside the frame of the light.

#### For Reading.

The width of LIGHT SHELF is just 30cm. As a matter of fact, its size is the perfect width to casually enjoy your favorite books.

#### LIGHT SHELF GOLD

Experience the timeless elegance of LIGHT SHELF GOLD, designed with the same aesthetic appeal and practical functionality for illuminating your cherished items. Beyond its illumi- nating capabilities, this exquisite lighting product radiates an unparalleled brilliance, commanding attention with its opulent gold finish crafted entirely from brass. Embrace the natural oxidation process as the metal gracefully reacts with the air, allowing the product to develop a rich antique patina over time. Revel in the vintage charm of the deep patina, which enhances the period-style allure of this stunning piece.