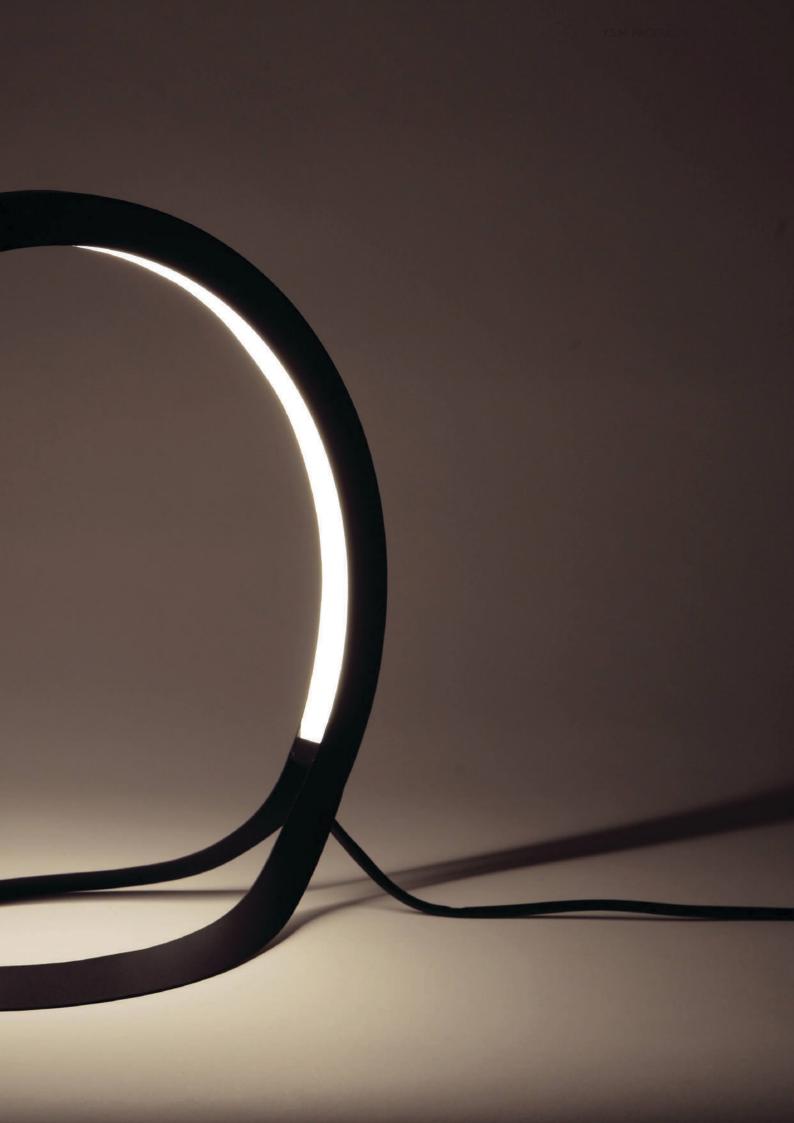

## HOOP

HOOP is a table lamp that marries function and style. The sculptural organic line connects from the shade to the leg stand, resembling a minimalist art sculpture. Slimness and delicacy were pursued in this streamlined design that only an LED light and bent sheet metal could achieve. As ambient lighting for the living room or bedside mood lighting, it creates a calm and comfortable atmosphere.

#### CRAFTMANSHIP

Laser-cut metal plates are expertly bent into a sleek curved surface before byveing seamlessly welded together. Utilizing special welding techniques, we ensure minimal visible marks, resulting in a flawless surface finish that exudes beauty and sophistication.