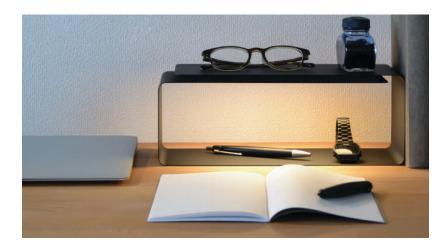

#### For Reading.

The width of LIGHT SHELF is just 30cm. As a matter of fact, its size is the perfect width to casually enjoy your favorite books.