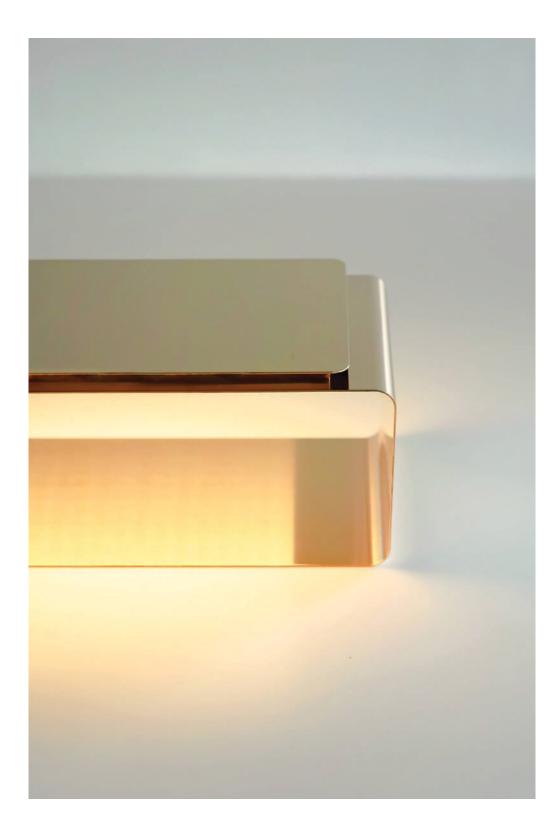

#### LIGHT SHELF GOLD

Experience the timeless elegance of LIGHT SHELF GOLD, designed with the same aesthetic appeal and practical functionality for illuminating your cherished items. Beyond its illumi- nating capabilities, this exquisite lighting product radiates an unparalleled brilliance, commanding attention with its opulent gold finish crafted entirely from brass. Embrace the natural oxidation process as the metal gracefully reacts with the air, allowing the product to develop a rich antique patina over time. Revel in the vintage charm of the deep patina, which enhances the period-style allure of this stunning piece.