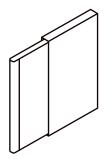

#### On The Desk.

LIGHT SHELF can light only the area nearby without taking up space because the hight of illumination is low. When the work is over, use it as a desk organizer. Work tools fit nicely inside the frame of the light.

#### For Reading.

The width of LIGHT SHELF is just 30cm. As a matter of fact, its size is the perfect width to casually enjoy your favorite books.

#### LIGHT SHELF GOLD

Experience the timeless elegance of LIGHT SHELF GOLD, designed with the same aesthetic appeal and practical functionality for illuminating your cherished items. Beyond its illumi- nating capabilities, this exquisite lighting product radiates an unparalleled brilliance, commanding attention with its opulent gold finish crafted entirely from brass. Embrace the natural oxidation process as the metal gracefully reacts with the air, allowing the product to develop a rich antique patina over time. Revel in the vintage charm of the deep patina, which enhances the period-style allure of this stunning piece.