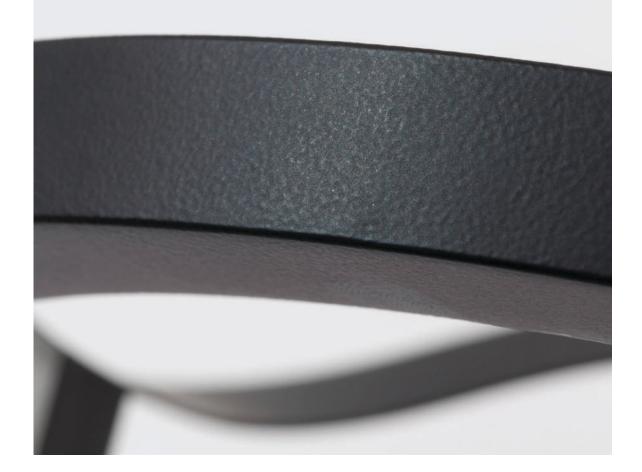

## HOOP

HOOP is a table lamp that marries function and style. The sculptural organic line connects from the shade to the leg stand, resembling a minimalist art sculpture. Slimness and delicacy were pursued in this streamlined design that only an LED light and bent sheet metal could achieve. As ambient lighting for the living room or bedside mood lighting, it creates a calm and comfortable atmosphere.

#### CRAFTMANSHIP

Laser-cut metal plates are expertly bent into a sleek curved surface before byveing seamlessly welded together. Utilizing special welding techniques, we ensure minimal visible marks, resulting in a flawless surface finish that exudes beauty and sophistication.