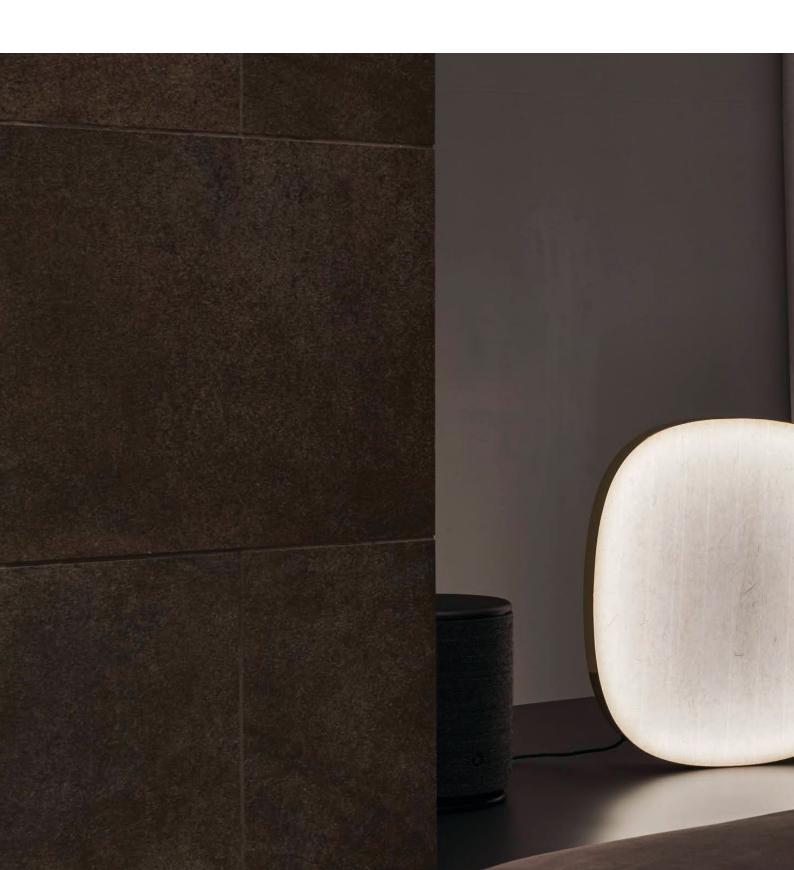

## HOOP

HOOP is a table lamp that marries function and style. The sculptural organic line connects from the shade to the leg stand, resembling a minimalist art sculpture. Slimness and delicacy were pursued in this streamlined design that only an LED light and bent sheet metal could achieve. As ambient lighting for the living room or bedside mood lighting, it creates a calm and comfortable atmosphere.

#### CRAFTMANSHIP

Laser-cut metal plates are expertly bent into a sleek curved surface before byveing seamlessly welded together. Utilizing special welding techniques, we ensure minimal visible marks, resulting in a flawless surface finish that exudes beauty and sophistication.