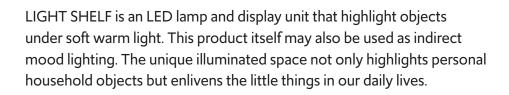

#### In the Living Room.

Accessories like watches and rings, your favorite items such as key cases and perfumes, can be displayed beautifully.

#### On The Desk.

LIGHT SHELF can light only the area nearby without taking up space because the hight of illumination is low. When the work is over, use it as a desk organizer. Work tools fit nicely inside the frame of the light.

#### For Reading.

The width of LIGHT SHELF is just 30cm. As a matter of fact, its size is the perfect width to casually enjoy your favorite books.