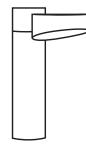

## HOOP

HOOP is a table lamp that marries function and style. The sculptural organic line connects from the shade to the leg stand, resembling a minimalist art sculpture. Slimness and delicacy were pursued in this streamlined design that only an LED light and bent sheet metal could achieve. As ambient lighting for the living room or bedside mood lighting, it creates a calm and comfortable atmosphere.

#### CRAFTMANSHIP

Laser-cut metal plates are expertly bent into a sleek curved surface before byveing seamlessly welded together. Utilizing special welding techniques, we ensure minimal visible marks, resulting in a flawless surface finish that exudes beauty and sophistication.