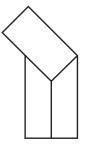

# Lineair

Lineair is a geometric table lamp that consists of several linear planes positioned opposite each other in an innovative way.

The steel body of the table lamp consists of a hollow, extruded rectangle that contains all the elements of the light fixture. This is followed by two planes that face the rectangular base at an angle of approximately 45 degrees. All of this creates a very nice light and shadow effect, as well as the planes create an angle that causes the light to reflect downward.

Lineair's design has been influenced by the Bauhaus art movement in a number of ways, especially in its use of materials, construction and style. For example the usage of metal bending and welding, a craft that was hugely important at that time. In addition, the focus on functionality of a product was very important as well in that period, the less design, the better. This was also applied to the Lineair table lamp. Apart from the much needed metal surfaces to be bent and welded, there is no other redundant design to be found in the lamp. It is reduced to the basics for a minimalistic, Bauhaus-inspired table lamp. A contemporary touch is added due to the modern and trending color options. A combination that is attractive in any way.

#### CRAFTSMANSHIP

Lineair's appeal lies in its sleek, modern aesthetic, characterized by clean lines and a glossy finish. The precise craftsmanship and attention to detail make it more than just a lighting fixture; it becomes a statement piece that enhances the ambiance of any space. The light softened by the acrylic interior creates a warm and inviting atmosphere, engaging users through both its functional and decorative qualities. The use of high-quality materials and expert craftsmanship ensures that each piece is unique and of the highest quality, appealing to users who appreciate fine design and meticulous production. This combination of form and function makes Lineair a desirable addition to any interior, offering both visual appeal and practical illumination.