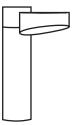

## HOOP

HOOP is a table lamp that marries function and style. The sculptural organic line connects from the shade to the leg stand, resembling a minimalist art sculpture. Slimness and delicacy were pursued in this streamlined design that only an LED light and bent sheet metal could achieve. As ambient lighting for the living room or bedside mood lighting, it creates a calm and comfortable atmosphere.

#### CRAFTMANSHIP

Laser-cut metal plates are expertly bent into a sleek curved surface before byveing seamlessly welded together. Utilizing special welding techniques, we ensure minimal visible marks, resulting in a flawless surface finish that exudes beauty and sophistication.