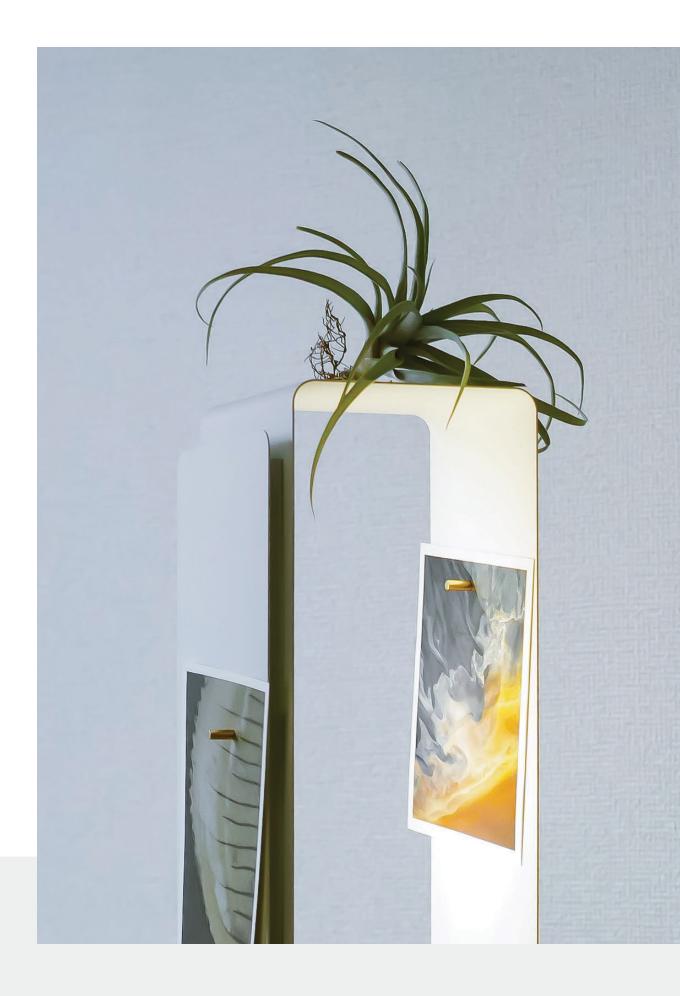

### NIGHT BOOK

The book shines on your time

NIGHT BOOK is an LED lighting object concealed in the shape of a book. Without the need for a switch, its light glows like magic when pulled out from its case. Place the light between books to create an innovative experience and poetic environment.

### Tailoed OEM Manufacturing

Personalize your NIGHT BOOK with custom book colors, letters on spine, logo on side of leather and front cover. Enjoy the flexibility to make your NIGHT BOOK one of a kind.