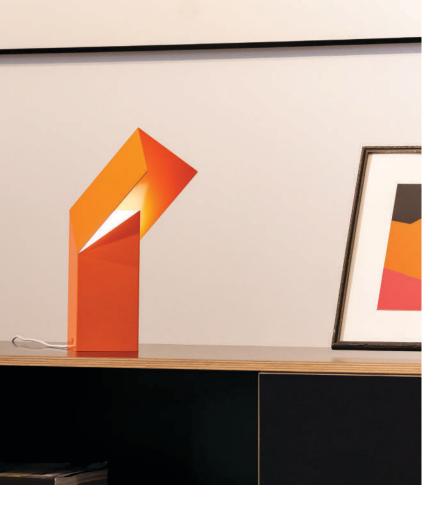

38 Lineair: Baptiste Vandaele

# Lineair

Lineair is a geometric table lamp that consists of several linear planes positioned opposite each other in an innovative way.

The steel body of the table lamp consists of a hollow, extruded rectangle that contains all the elements of the light fixture. This is followed by two planes that face the rectangular base at an angle of approximately 45 degrees. All of this creates a very nice light and shadow effect, as well as the planes create an angle that causes the light to reflect downward.

Lineair's design has been influenced by the Bauhaus art movement in a number of ways, especially in its use of materials, construction and style. For example the usage of metal bending and welding, a craft that was hugely important at that time. In addition, the focus on functionality of a product was very important as well in that period, the less design, the better. This was also applied to the Lineair table lamp. Apart from the much needed metal surfaces to be bent and welded, there is no other redundant design to be found in the lamp. It is reduced to the basics for a minimalistic, Bauhaus-inspired table lamp. A contemporary touch is added due to the modern and trending color options. A combination that is attractive in any way.

#### CRAFTSMANSHIP

Lineair's appeal lies in its sleek, modern aesthetic, characterized by clean lines and a glossy finish. The precise craftsmanship and attention to detail make it more than just a lighting fixture; it becomes a statement piece that enhances the ambiance of any space. The light softened by the acrylic interior creates a warm and inviting atmosphere, engaging users through both its functional and decorative qualities. The use of high-quality materials and expert craftsmanship ensures that each piece is unique and of the highest quality, appealing to users who appreciate fine design and meticulous production. This combination of form and function makes Lineair a desirable addition to any interior, offering both visual appeal and practical illumination.