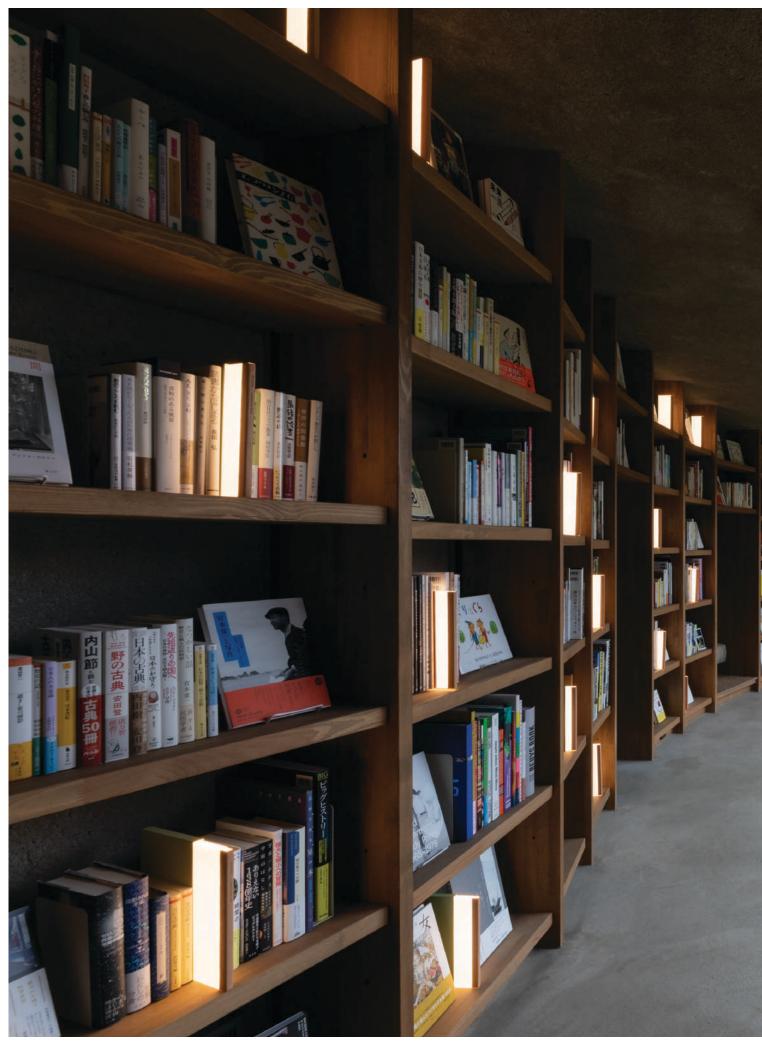

### NIGHT BOOK

The book shines on your time

NIGHT BOOK is an LED lighting object concealed in the shape of a book. Without the need for a switch, its light glows like magic when pulled out from its case. Place the light between books to create an innovative experience and poetic environment.

### Tailoed OEM Manufacturing

Personalize your NIGHT BOOK with custom book colors, letters on spine, logo on side of leather and front cover. Enjoy the flexibility to make your NIGHT BOOK one of a kind.