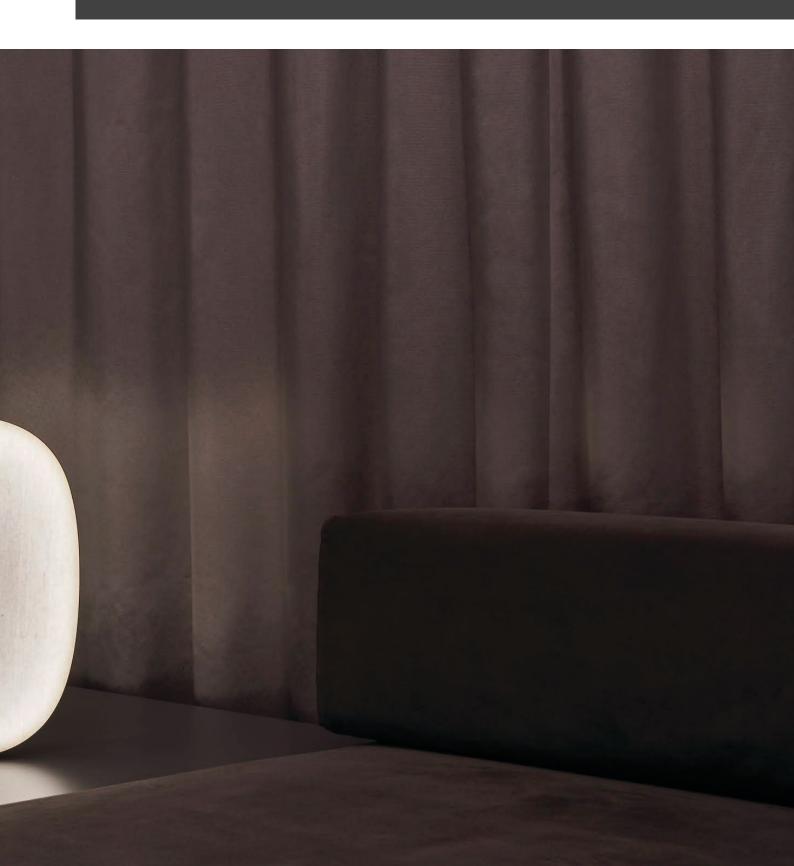

## HOOP

HOOP is a table lamp that marries function and style. The sculptural organic line connects from the shade to the leg stand, resembling a minimalist art sculpture. Slimness and delicacy were pursued in this streamlined design that only an LED light and bent sheet metal could achieve. As ambient lighting for the living room or bedside mood lighting, it creates a calm and comfortable atmosphere.

#### CRAFTMANSHIP

Laser-cut metal plates are expertly bent into a sleek curved surface before byveing seamlessly welded together. Utilizing special welding techniques, we ensure minimal visible marks, resulting in a flawless surface finish that exudes beauty and sophistication.