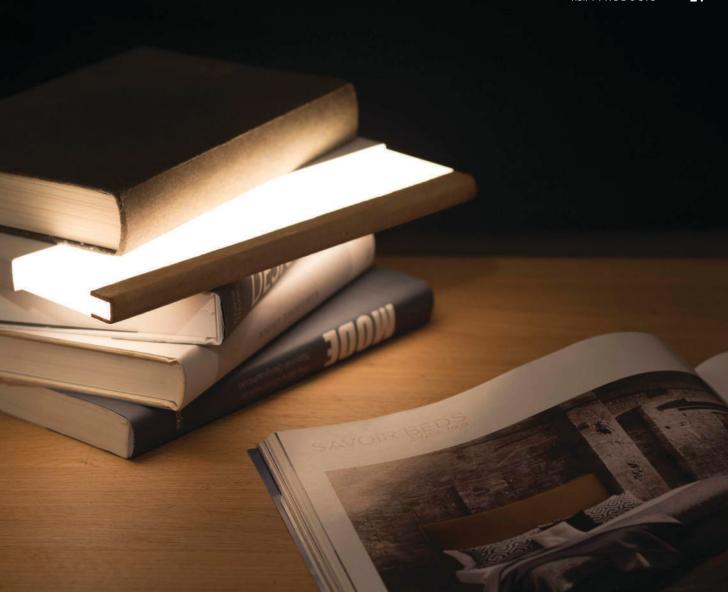

### NIGHT BOOK

The book shines on your time

NIGHT BOOK is an LED lighting object concealed in the shape of a book. Without the need for a switch, its light glows like magic when pulled out from its case. Place the light between books to create an innovative experience and poetic environment.

### Tailoed OEM Manufacturing

Personalize your NIGHT BOOK with custom book colors, letters on spine, logo on side of leather and front cover. Enjoy the flexibility to make your NIGHT BOOK one of a kind.