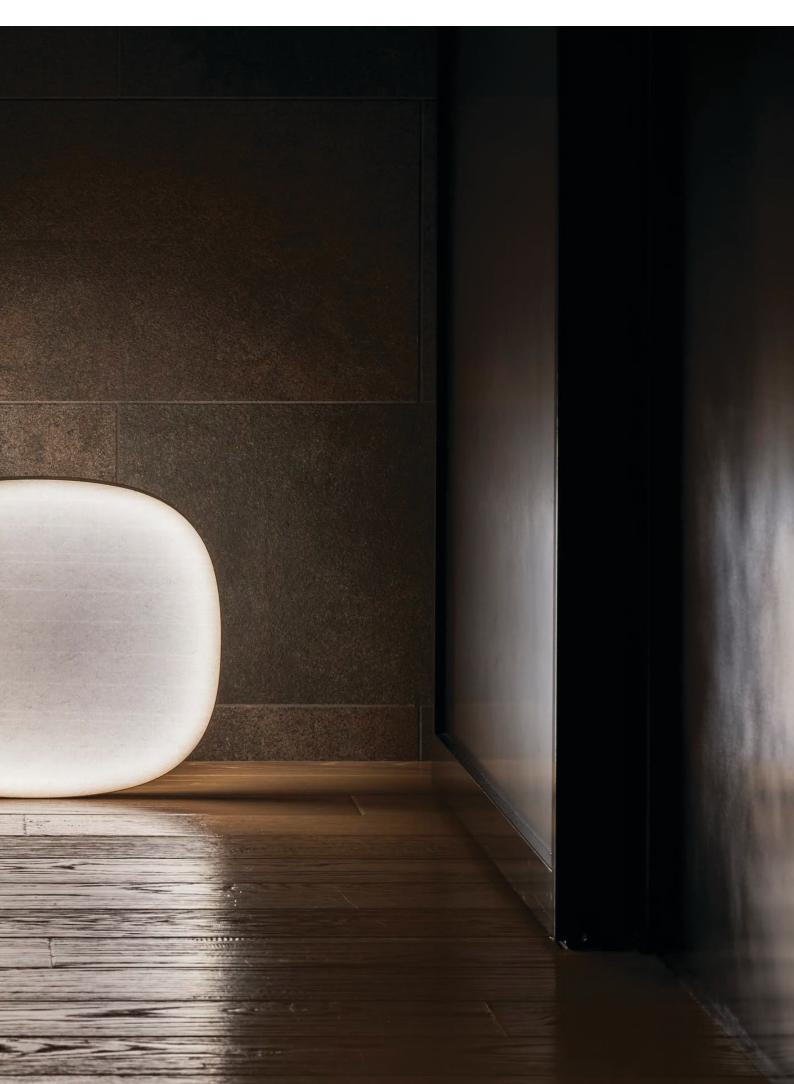

## owl

Desk light that embraces FFLP (Flexible Flat Light Panel), an originally developed surface light-emitting panel, inside the shade. The flexibly bent FFLP has created a minimalistic form with an imperceptible presence of a light source. The shade is cut diagonally designed to produce a bright light on the desk or in the room. Adjust the light angle freely as it can be rotated 180° both vertically and horizontally. owl also emits a soft light from the top, gently engulfing the entire space.