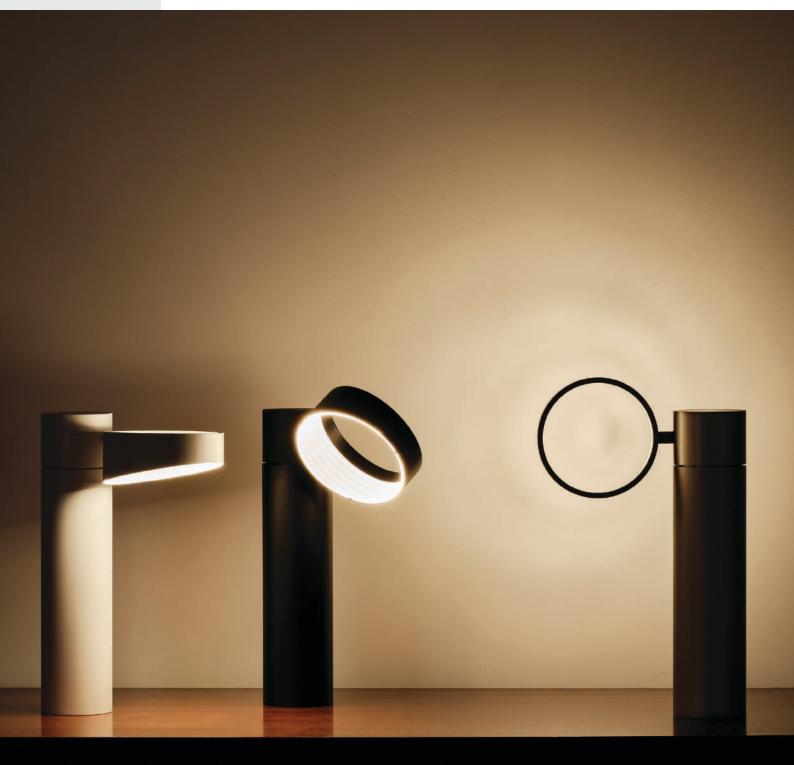

## HOOP

HOOP is a table lamp that marries function and style. The sculptural organic line connects from the shade to the leg stand, resembling a minimalist art sculpture. Slimness and delicacy were pursued in this streamlined design that only an LED light and bent sheet metal could achieve. As ambient lighting for the living room or bedside mood lighting, it creates a calm and comfortable atmosphere.

#### CRAFTMANSHIP

Laser-cut metal plates are expertly bent into a sleek curved surface before byveing seamlessly welded together. Utilizing special welding techniques, we ensure minimal visible marks, resulting in a flawless surface finish that exudes beauty and sophistication.