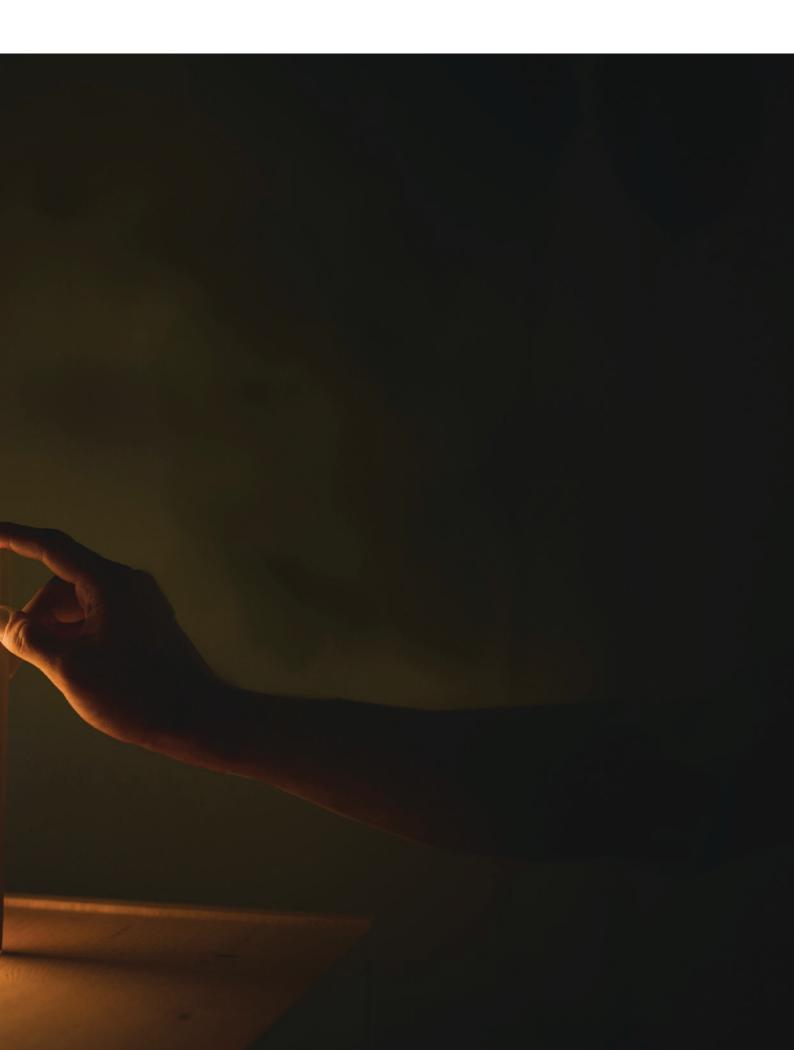

### NIGHT BOOK

The book shines on your time

NIGHT BOOK is an LED lighting object concealed in the shape of a book. Without the need for a switch, its light glows like magic when pulled out from its case. Place the light between books to create an innovative experience and poetic environment.