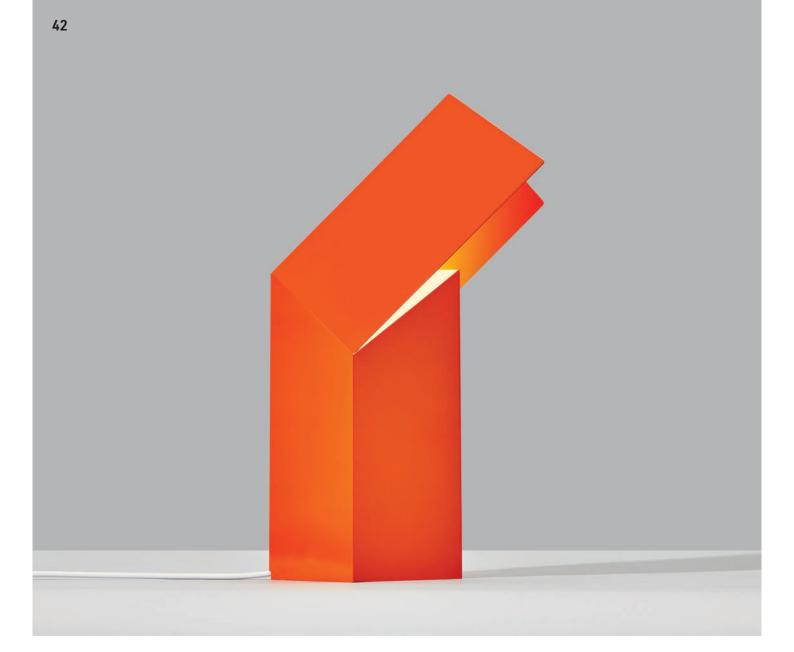

# Lineair

Lineair is a geometric table lamp that consists of several linear planes positioned opposite each other in an innovative way.

The steel body of the table lamp consists of a hollow, extruded rectangle that contains all the elements of the light fixture. This is followed by two planes that face the rectangular base at an angle of approximately 45 degrees. All of this creates a very nice light and shadow effect, as well as the planes create an angle that causes the light to reflect downward.

Lineair's design has been influenced by the Bauhaus art movement in a number of ways, especially in its use of materials, construction and style. For example the usage of metal bending and welding, a craft that was hugely important at that time. In addition, the focus on functionality of a product was very important as well in that period, the less design, the better. This was also applied to the Lineair table lamp. Apart from the much needed metal surfaces to be bent and welded, there is no other redundant design to be found in the lamp. It is reduced to the basics for a minimalistic, Bauhaus-inspired table lamp. A contemporary touch is added due to the modern and trending color options. A combination that is attractive in any way.

#### CRAFTSMANSHIP

Lineair's appeal lies in its sleek, modern aesthetic, characterized by clean lines and a glossy finish. The precise craftsmanship and attention to detail make it more than just a lighting fixture; it becomes a statement piece that enhances the ambiance of any space. The light softened by the acrylic interior creates a warm and inviting atmosphere, engaging users through both its functional and decorative qualities. The use of high-quality materials and expert craftsmanship ensures that each piece is unique and of the highest quality, appealing to users who appreciate fine design and meticulous production. This combination of form and function makes Lineair a desirable addition to any interior, offering both visual appeal and practical illumination.