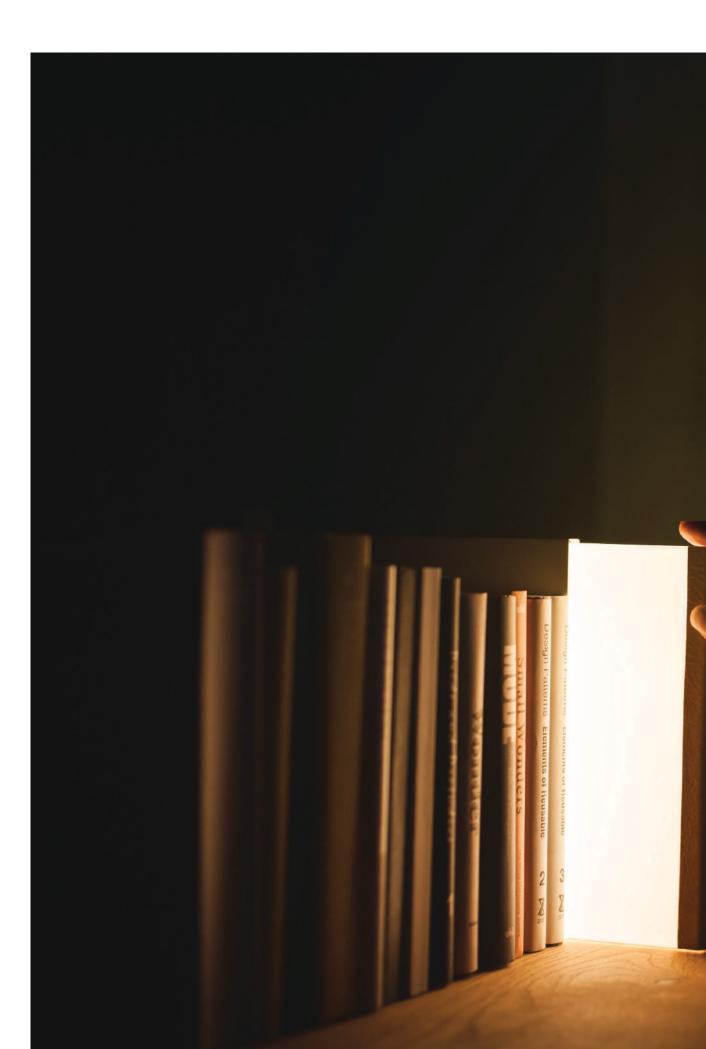

### NIGHT BOOK

The book shines on your time

NIGHT BOOK is an LED lighting object concealed in the shape of a book. Without the need for a switch, its light glows like magic when pulled out from its case. Place the light between books to create an innovative experience and poetic environment.

#### In the Living Room.

Accessories like watches and rings, your favorite items such as key cases and perfumes, can be displayed beautifully.

#### On The Desk.

LIGHT SHELF can light only the area nearby without taking up space because the hight of illumination is low. When the work is over, use it as a desk organizer. Work tools fit nicely inside the frame of the light.

#### For Reading.

The width of LIGHT SHELF is just 30cm. As a matter of fact, its size is the perfect width to casually enjoy your favorite books.