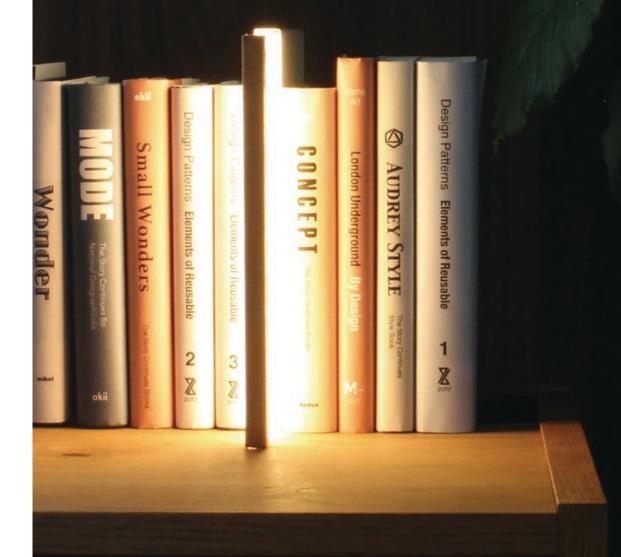

### NIGHT BOOK

The book shines on your time

NIGHT BOOK is an LED lighting object concealed in the shape of a book. Without the need for a switch, its light glows like magic when pulled out from its case. Place the light between books to create an innovative experience and poetic environment.

### Tailoed OEM Manufacturing

Personalize your NIGHT BOOK with custom book colors, letters on spine, logo on side of leather and front cover. Enjoy the flexibility to make your NIGHT BOOK one of a kind.