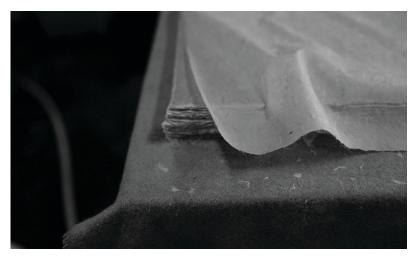

## and-on

and-on mesmerizes as it invites you to admire the nuanced texture of paper. This special LED lamp is a concept project created in collaboration with designer Kenji Fukushima and paper specialists Tesuki Washi Tanino. It combines innovative lighting technology with the beauty of washi in new forms to continue the unique craft tradition for generations to come.

#### COMBINATION OF BRASS AND JAPANESE PAPER WASHI

and-on's washi paper is a traditional craft from Saitama Prefecture, known as Ogawa Washi. It benefits from the pure air and cold, clear water, and each sheet is hand-scooped by craftsmen. The brass plates are welded one by one and polished until they reflect a person's face, then combined with the washi paper. To prevent the brass from oxidizing and staining the washi paper, the brass is coated with a clear finish.