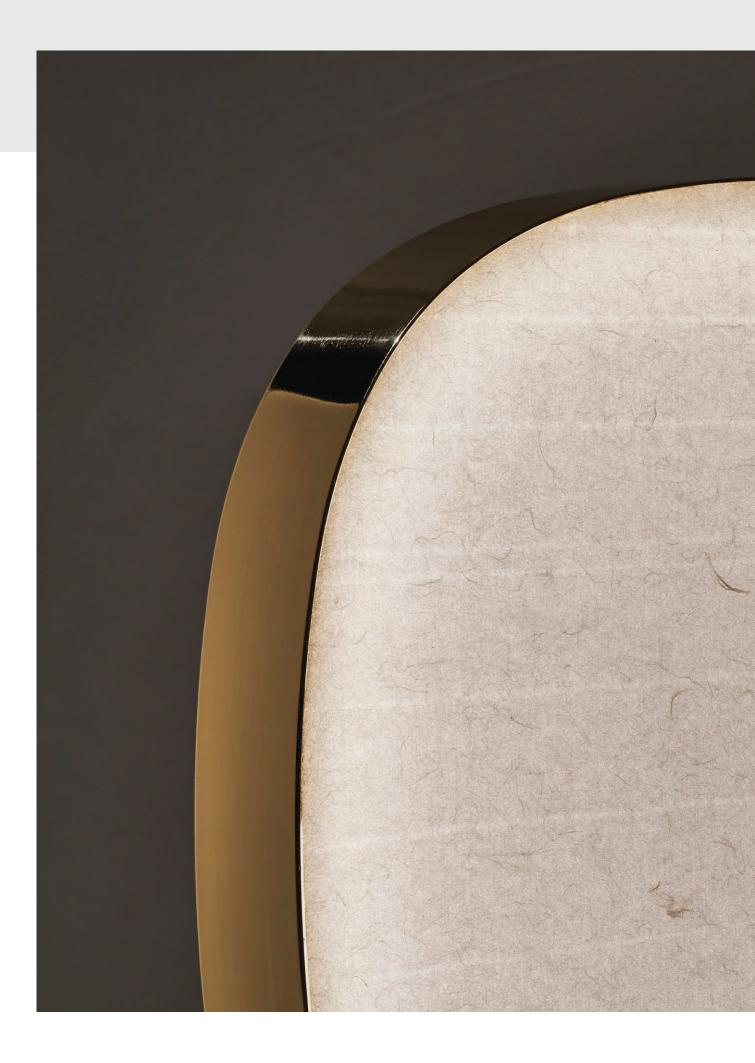

#### LIGHT SHELF GOLD

Experience the timeless elegance of LIGHT SHELF GOLD, designed with the same aesthetic appeal and practical functionality for illuminating your cherished items. Beyond its illumi- nating capabilities, this exquisite lighting product radiates an unparalleled brilliance, commanding attention with its opulent gold finish crafted entirely from brass. Embrace the natural oxidation process as the metal gracefully reacts with the air, allowing the product to develop a rich antique patina over time. Revel in the vintage charm of the deep patina, which enhances the period-style allure of this stunning piece.