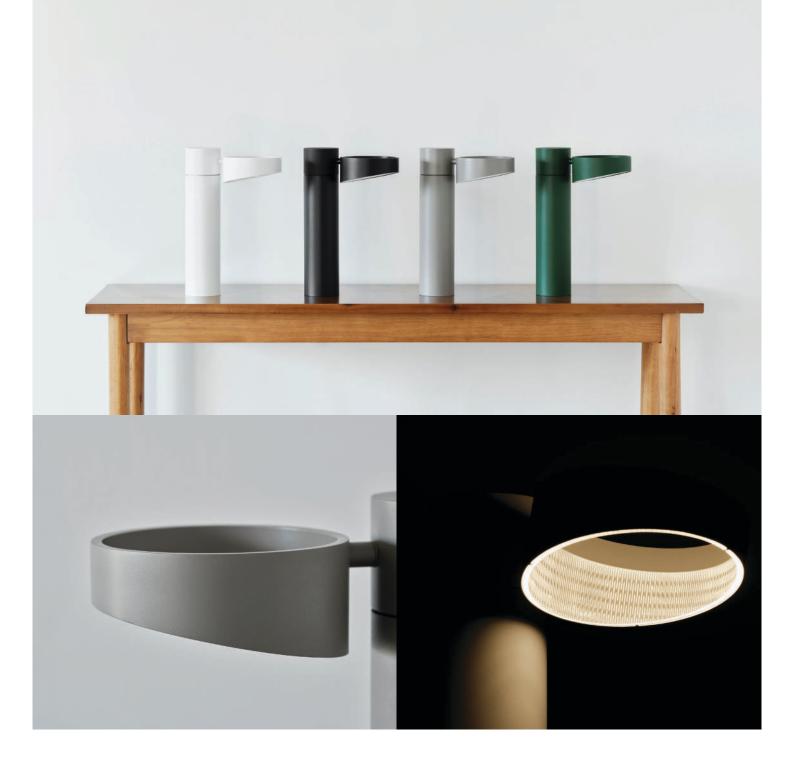

## HOOP

HOOP is a table lamp that marries function and style. The sculptural organic line connects from the shade to the leg stand, resembling a minimalist art sculpture. Slimness and delicacy were pursued in this streamlined design that only an LED light and bent sheet metal could achieve. As ambient lighting for the living room or bedside mood lighting, it creates a calm and comfortable atmosphere.

#### CRAFTMANSHIP

Laser-cut metal plates are expertly bent into a sleek curved surface before byveing seamlessly welded together. Utilizing special welding techniques, we ensure minimal visible marks, resulting in a flawless surface finish that exudes beauty and sophistication.

HOOP | HOOP mini SALTCO (Kenji Fukushima), 2017

Power **Color Temprature** Materials

7W 3000K (Ra90) Steel, Acrylic, Aluminium

Includes: AC Adapter (AC 100V-240V), Dimmer HOOP: W340 X H320 X D125 HOOP mini: W240 X H215 X D110