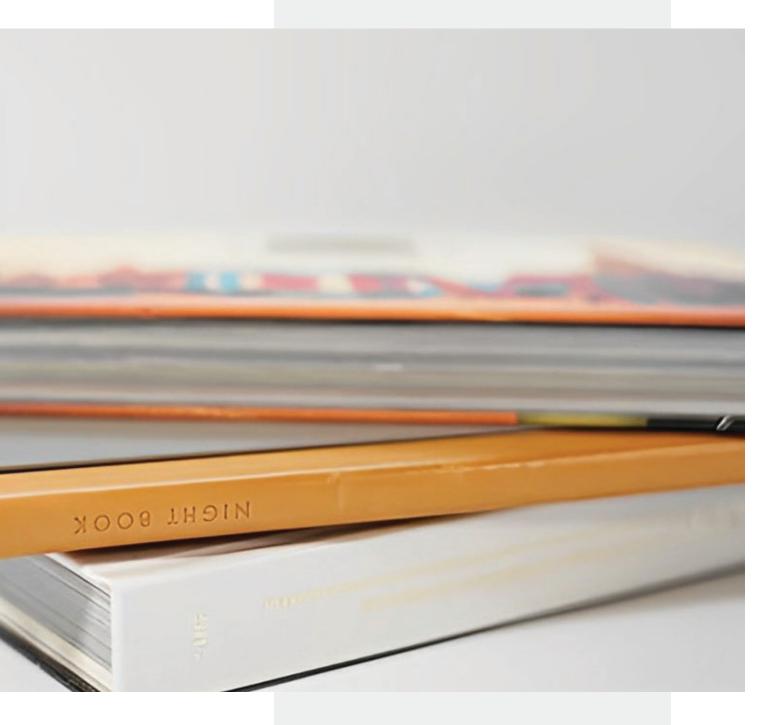

### NIGHT BOOK

The book shines on your time

NIGHT BOOK is an LED lighting object concealed in the shape of a book. Without the need for a switch, its light glows like magic when pulled out from its case. Place the light between books to create an innovative experience and poetic environment.

### Tailoed OEM Manufacturing

Personalize your NIGHT BOOK with custom book colors, letters on spine, logo on side of leather and front cover. Enjoy the flexibility to make your NIGHT BOOK one of a kind.