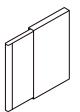

### NIGHT BOOK

The book shines on your time

NIGHT BOOK is an LED lighting object concealed in the shape of a book. Without the need for a switch, its light glows like magic when pulled out from its case. Place the light between books to create an innovative experience and poetic environment.

### Tailoed OEM Manufacturing

Personalize your NIGHT BOOK with custom book colors, letters on spine, logo on side of leather and front cover. Enjoy the flexibility to make your NIGHT BOOK one of a kind.