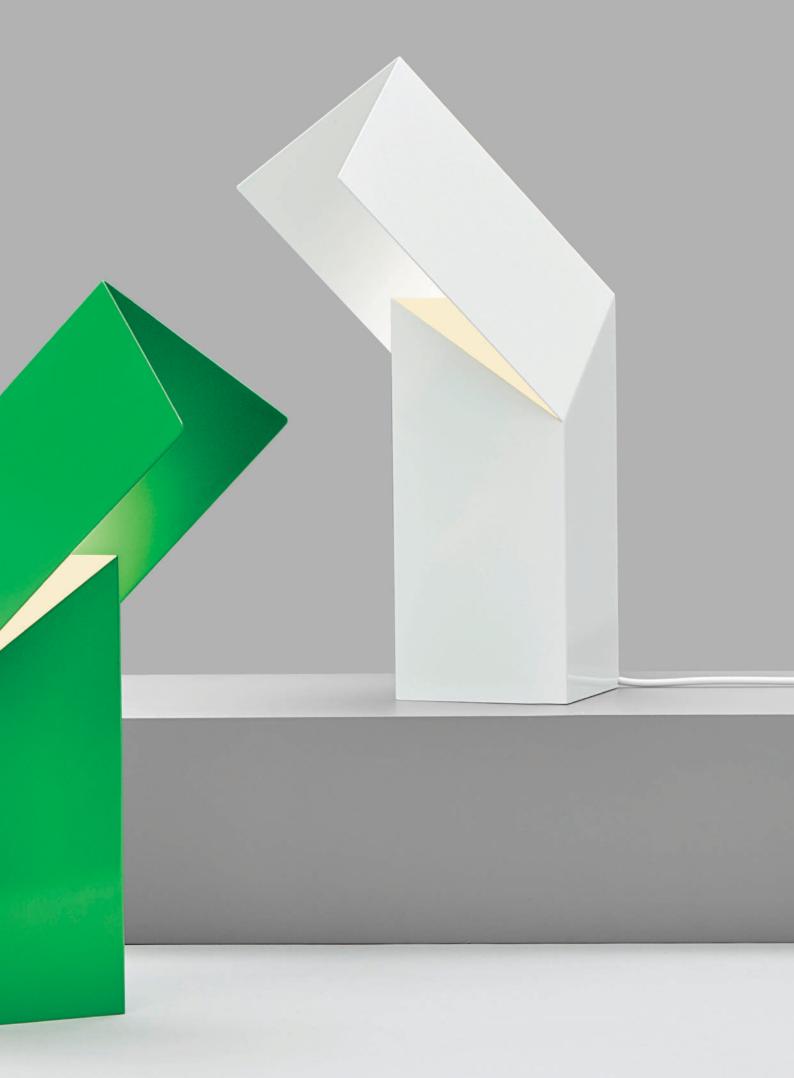

# Lineair

Lineair is a geometric table lamp that consists of several linear planes positioned opposite each other in an innovative way.

The steel body of the table lamp consists of a hollow, extruded rectangle that contains all the elements of the light fixture. This is followed by two planes that face the rectangular base at an angle of approximately 45 degrees. All of this creates a very nice light and shadow effect, as well as the planes create an angle that causes the light to reflect downward.

Lineair's design has been influenced by the Bauhaus art movement in a number of ways, especially in its use of materials, construction and style. For example the usage of metal bending and welding, a craft that was hugely important at that time. In addition, the focus on functionality of a product was very important as well in that period, the less design, the better. This was also applied to the Lineair table lamp. Apart from the much needed metal surfaces to be bent and welded, there is no other redundant design to be found in the lamp. It is reduced to the basics for a minimalistic, Bauhaus-inspired table lamp. A contemporary touch is added due to the modern and trending color options. A combination that is attractive in any way.

#### CRAFTSMANSHIP

Lineair's appeal lies in its sleek, modern aesthetic, characterized by clean lines and a glossy finish. The precise craftsmanship and attention to detail make it more than just a lighting fixture; it becomes a statement piece that enhances the ambiance of any space. The light softened by the acrylic interior creates a warm and inviting atmosphere, engaging users through both its functional and decorative qualities. The use of high-quality materials and expert craftsmanship ensures that each piece is unique and of the highest quality, appealing to users who appreciate fine design and meticulous production. This combination of form and function makes Lineair a desirable addition to any interior, offering both visual appeal and practical illumination.