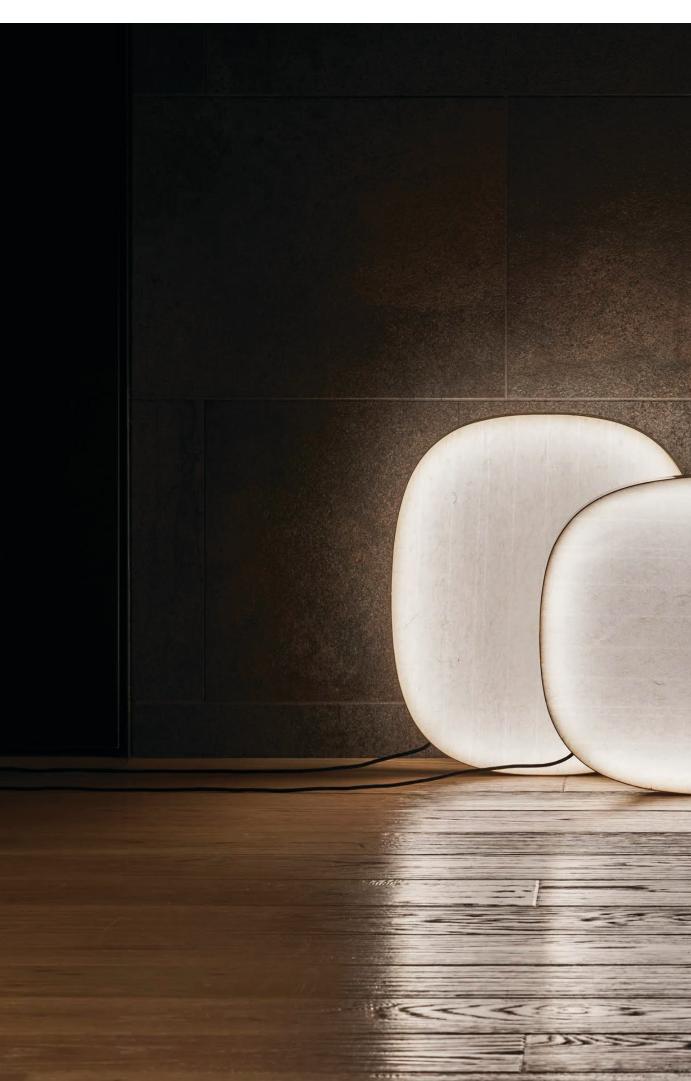

## owl

Desk light that embraces FFLP (Flexible Flat Light Panel), an originally developed surface light-emitting panel, inside the shade. The flexibly bent FFLP has created a minimalistic form with an imperceptible presence of a light source. The shade is cut diagonally designed to produce a bright light on the desk or in the room. Adjust the light angle freely as it can be rotated 180° both vertically and horizontally. owl also emits a soft light from the top, gently engulfing the entire space.