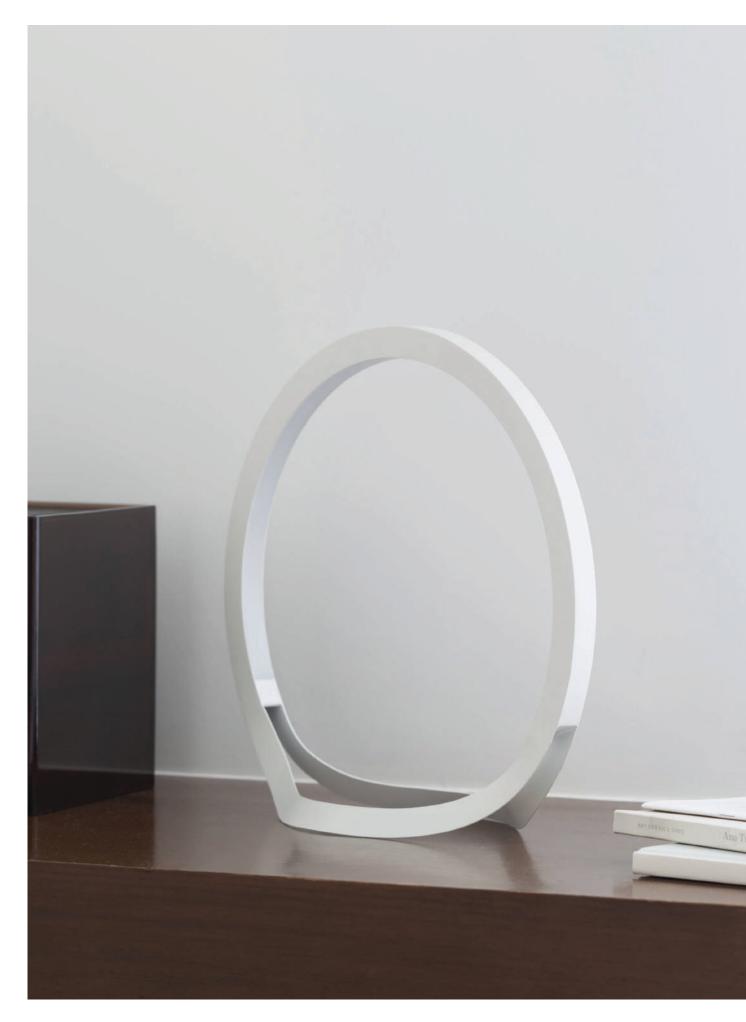

## HOOP

HOOP is a table lamp that marries function and style. The sculptural organic line connects from the shade to the leg stand, resembling a minimalist art sculpture. Slimness and delicacy were pursued in this streamlined design that only an LED light and bent sheet metal could achieve. As ambient lighting for the living room or bedside mood lighting, it creates a calm and comfortable atmosphere.

#### CRAFTMANSHIP

Laser-cut metal plates are expertly bent into a sleek curved surface before byveing seamlessly welded together. Utilizing special welding techniques, we ensure minimal visible marks, resulting in a flawless surface finish that exudes beauty and sophistication.