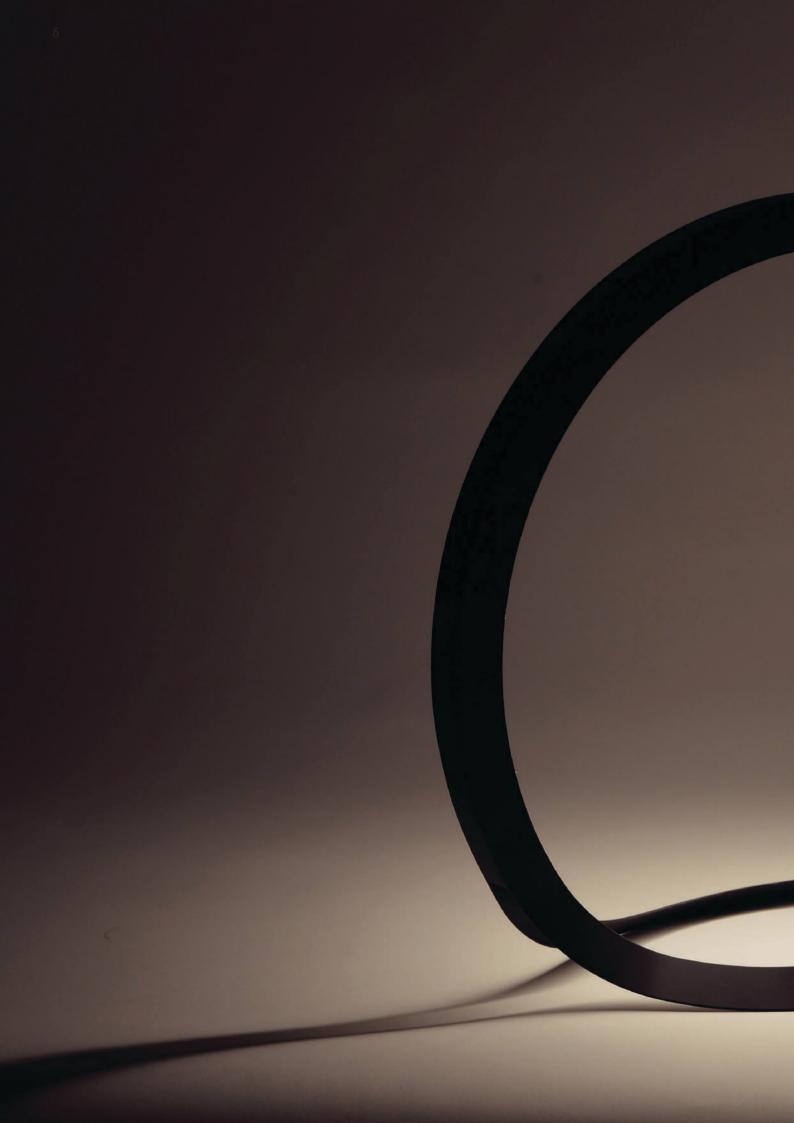

## HOOP

HOOP is a table lamp that marries function and style. The sculptural organic line connects from the shade to the leg stand, resembling a minimalist art sculpture. Slimness and delicacy were pursued in this streamlined design that only an LED light and bent sheet metal could achieve. As ambient lighting for the living room or bedside mood lighting, it creates a calm and comfortable atmosphere.

#### CRAFTMANSHIP

Laser-cut metal plates are expertly bent into a sleek curved surface before byveing seamlessly welded together. Utilizing special welding techniques, we ensure minimal visible marks, resulting in a flawless surface finish that exudes beauty and sophistication.