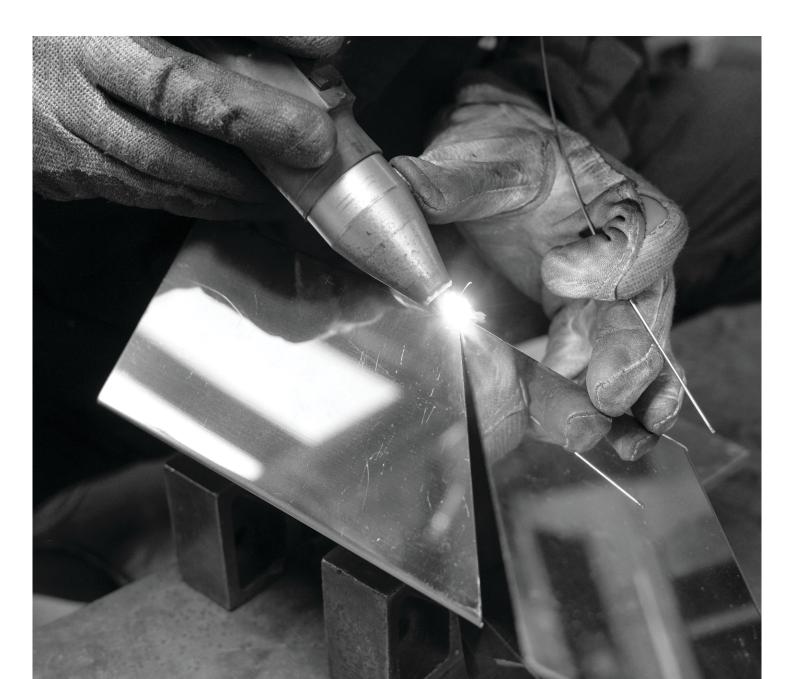

#### CRAFTSMANSHIP

Lineair's appeal lies in its sleek, modern aesthetic, characterized by clean lines and a glossy finish. The precise craftsmanship and attention to detail make it more than just a lighting fixture; it becomes a statement piece that enhances the ambiance of any space. The light softened by the acrylic interior creates a warm and inviting atmosphere, engaging users through both its functional and decorative qualities. The use of high-quality materials and expert craftsmanship ensures that each piece is unique and of the highest quality, appealing to users who appreciate fine design and meticulous production. This combination of form and function makes Lineair a desirable addition to any interior, offering both visual appeal and practical illumination.