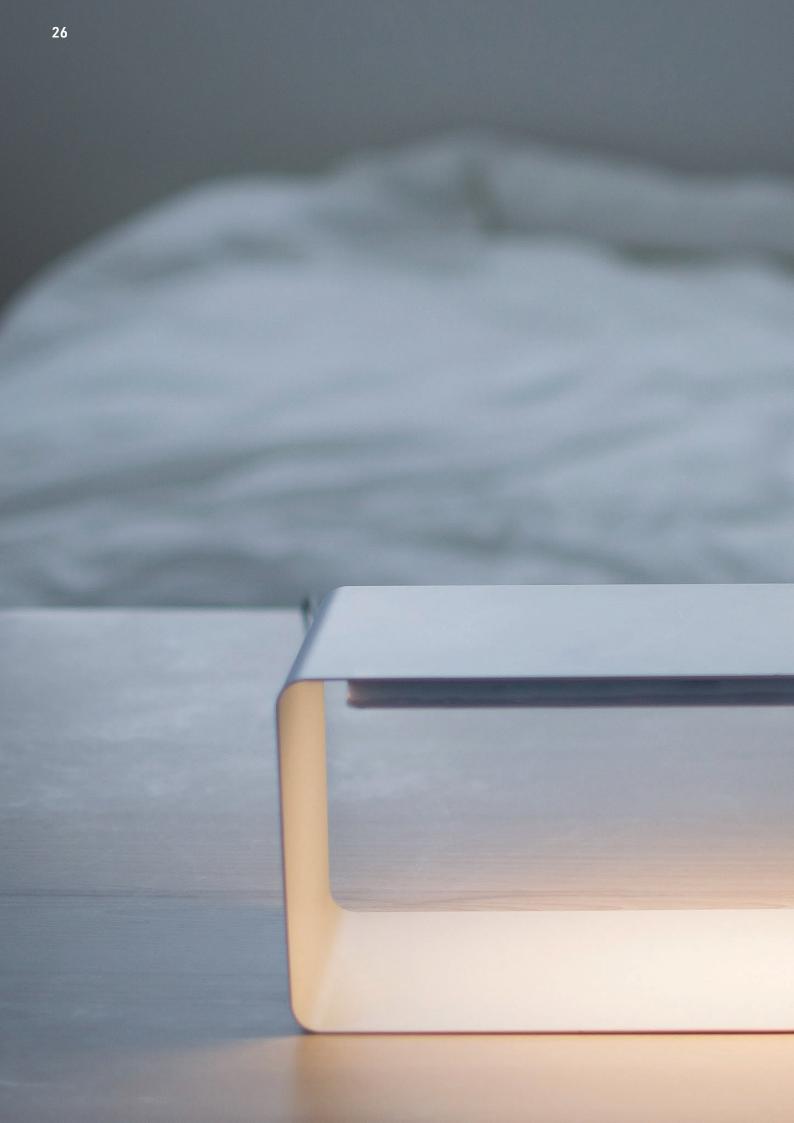

#### In the Living Room.

Accessories like watches and rings, your favorite items such as key cases and perfumes, can be displayed beautifully.

#### On The Desk.

LIGHT SHELF can light only the area nearby without taking up space because the hight of illumination is low. When the work is over, use it as a desk organizer. Work tools fit nicely inside the frame of the light.

#### For Reading.

The width of LIGHT SHELF is just 30cm. As a matter of fact, its size is the perfect width to casually enjoy your favorite books.