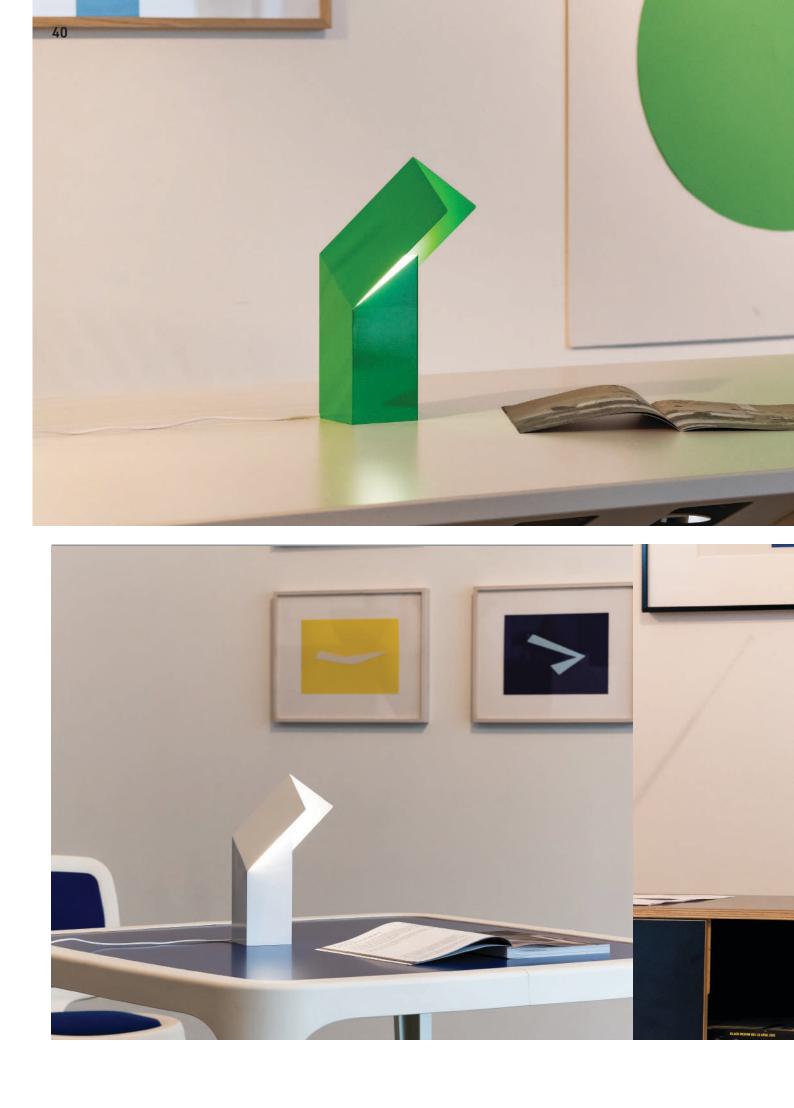

38 Lineair: Baptiste Vandaele

# Lineair

Lineair is a geometric table lamp that consists of several linear planes positioned opposite each other in an innovative way.

The steel body of the table lamp consists of a hollow, extruded rectangle that contains all the elements of the light fixture. This is followed by two planes that face the rectangular base at an angle of approximately 45 degrees. All of this creates a very nice light and shadow effect, as well as the planes create an angle that causes the light to reflect downward.

Lineair's design has been influenced by the Bauhaus art movement in a number of ways, especially in its use of materials, construction and style. For example the usage of metal bending and welding, a craft that was hugely important at that time. In addition, the focus on functionality of a product was very important as well in that period, the less design, the better. This was also applied to the Lineair table lamp. Apart from the much needed metal surfaces to be bent and welded, there is no other redundant design to be found in the lamp. It is reduced to the basics for a minimalistic, Bauhaus-inspired table lamp. A contemporary touch is added due to the modern and trending color options. A combination that is attractive in any way.

#### CRAFTSMANSHIP

Lineair's appeal lies in its sleek, modern aesthetic, characterized by clean lines and a glossy finish. The precise craftsmanship and attention to detail make it more than just a lighting fixture; it becomes a statement piece that enhances the ambiance of any space. The light softened by the acrylic interior creates a warm and inviting atmosphere, engaging users through both its functional and decorative qualities. The use of high-quality materials and expert craftsmanship ensures that each piece is unique and of the highest quality, appealing to users who appreciate fine design and meticulous production. This combination of form and function makes Lineair a desirable addition to any interior, offering both visual appeal and practical illumination.