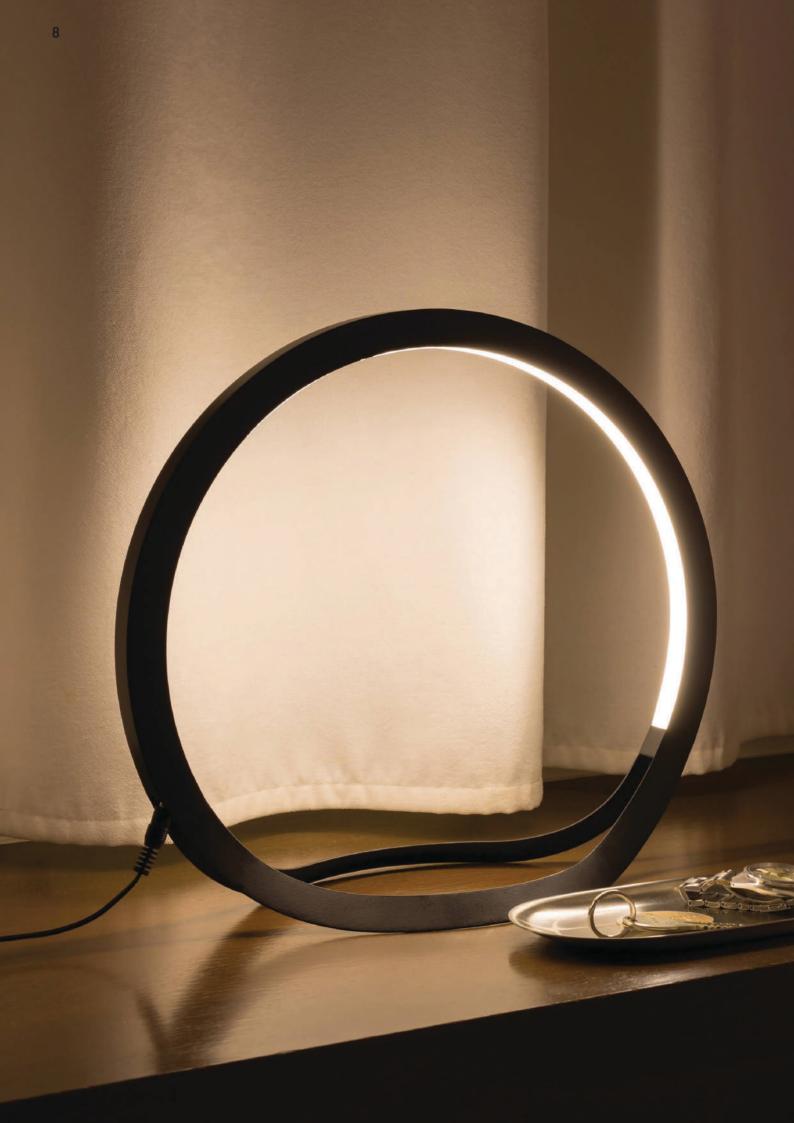

## HOOP

HOOP is a table lamp that marries function and style. The sculptural organic line connects from the shade to the leg stand, resembling a minimalist art sculpture. Slimness and delicacy were pursued in this streamlined design that only an LED light and bent sheet metal could achieve. As ambient lighting for the living room or bedside mood lighting, it creates a calm and comfortable atmosphere.

#### CRAFTMANSHIP

Laser-cut metal plates are expertly bent into a sleek curved surface before byveing seamlessly welded together. Utilizing special welding techniques, we ensure minimal visible marks, resulting in a flawless surface finish that exudes beauty and sophistication.