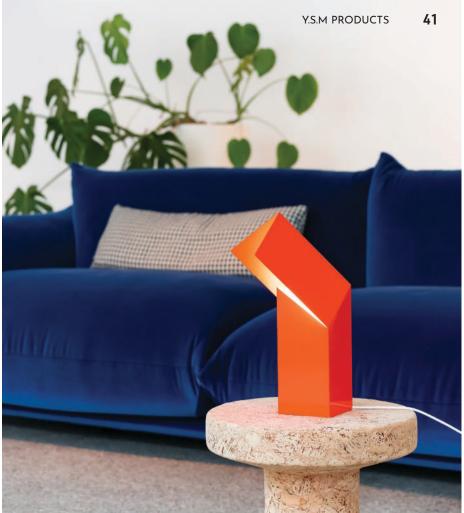

38 Lineair: Baptiste Vandaele

# Lineair

Lineair is a geometric table lamp that consists of several linear planes positioned opposite each other in an innovative way.

The steel body of the table lamp consists of a hollow, extruded rectangle that contains all the elements of the light fixture. This is followed by two planes that face the rectangular base at an angle of approximately 45 degrees. All of this creates a very nice light and shadow effect, as well as the planes create an angle that causes the light to reflect downward.

Lineair's design has been influenced by the Bauhaus art movement in a number of ways, especially in its use of materials, construction and style. For example the usage of metal bending and welding, a craft that was hugely important at that time. In addition, the focus on functionality of a product was very important as well in that period, the less design, the better. This was also applied to the Lineair table lamp. Apart from the much needed metal surfaces to be bent and welded, there is no other redundant design to be found in the lamp. It is reduced to the basics for a minimalistic, Bauhaus-inspired table lamp. A contemporary touch is added due to the modern and trending color options. A combination that is attractive in any way.

#### CRAFTSMANSHIP

Lineair's appeal lies in its sleek, modern aesthetic, characterized by clean lines and a glossy finish. The precise craftsmanship and attention to detail make it more than just a lighting fixture; it becomes a statement piece that enhances the ambiance of any space. The light softened by the acrylic interior creates a warm and inviting atmosphere, engaging users through both its functional and decorative qualities. The use of high-quality materials and expert craftsmanship ensures that each piece is unique and of the highest quality, appealing to users who appreciate fine design and meticulous production. This combination of form and function makes Lineair a desirable addition to any interior, offering both visual appeal and practical illumination.