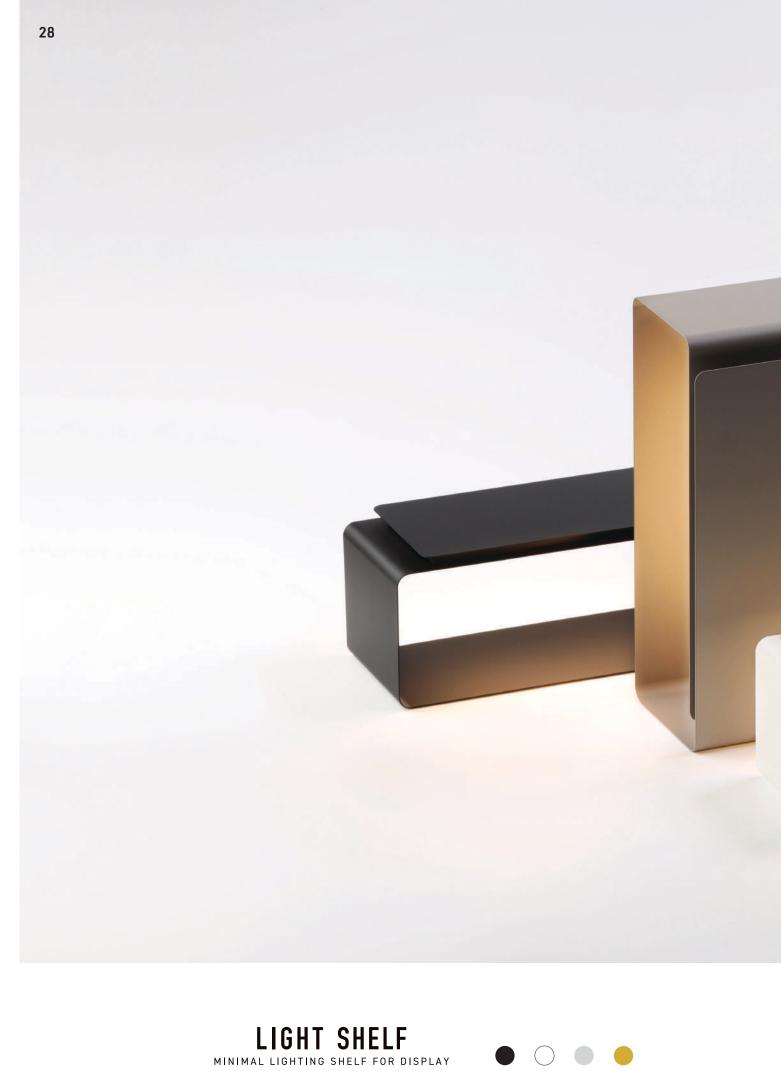

#### LIGHT SHELF GOLD

Experience the timeless elegance of LIGHT SHELF GOLD, designed with the same aesthetic appeal and practical functionality for illuminating your cherished items. Beyond its illumi- nating capabilities, this exquisite lighting product radiates an unparalleled brilliance, commanding attention with its opulent gold finish crafted entirely from brass. Embrace the natural oxidation process as the metal gracefully reacts with the air, allowing the product to develop a rich antique patina over time. Revel in the vintage charm of the deep patina, which enhances the period-style allure of this stunning piece.

#### LIGHT SHELF

akii (Naoaki Iwamatsu & Takaaki Maeda), 2018

BLACK WHITE GLAY GOLD

Power Color Temprature Materials LIGHT SHELF GOLD 4W 3000K (Ra90)

Steel, Acrylic, Aluminium Brass, Acrylic, Aluminium

Includes Dimmer / 5V Type-A USB W300 x 110 x 110 mm 1,100g