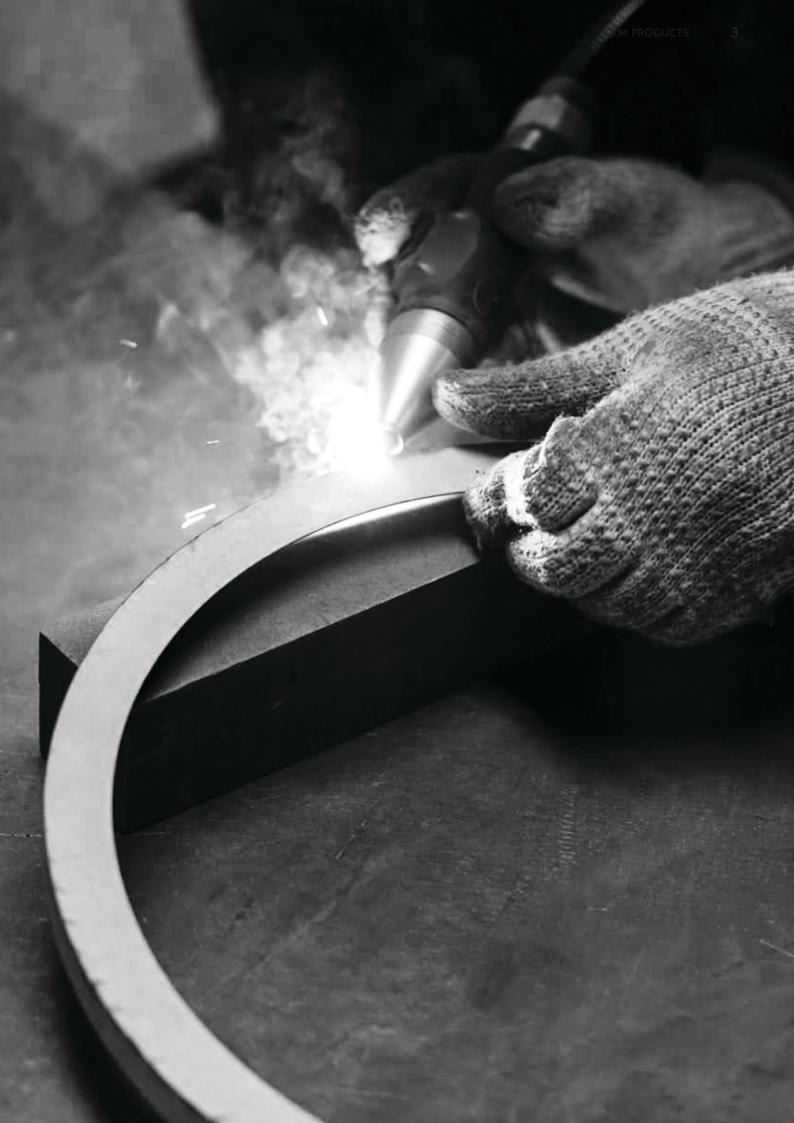

## HOOP

HOOP is a table lamp that marries function and style. The sculptural organic line connects from the shade to the leg stand, resembling a minimalist art sculpture. Slimness and delicacy were pursued in this streamlined design that only an LED light and bent sheet metal could achieve. As ambient lighting for the living room or bedside mood lighting, it creates a calm and comfortable atmosphere.

#### CRAFTMANSHIP

Laser-cut metal plates are expertly bent into a sleek curved surface before byveing seamlessly welded together. Utilizing special welding techniques, we ensure minimal visible marks, resulting in a flawless surface finish that exudes beauty and sophistication.