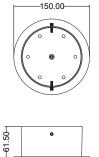

## BAMBOO A/B suspension design E. Rocchi & M. Crema - 2023

| DESCRIPTION         | Suspension lamp with ruled clear or frosted glass cylinder                        |
|---------------------|-----------------------------------------------------------------------------------|
|                     |                                                                                   |
| Environment:        | Indoor                                                                            |
| Mounting:           | Ceiling                                                                           |
| Canopy:             | Round shape varnished dark grey metal                                             |
| Structure:          | Varnished dark grey metal                                                         |
| Body:               | Clear or frosted ruled hand blown glass                                           |
| Power supply cable: | Coated fabric cable colour 21 BLACK                                               |
| TECHNICAL FEATURES  |                                                                                   |
| Light source:       | Dual light source, 7 watt LED module 2700k<br>+ 3w LED module with lens 10° 2700k |
| Connection:         | 100 - 240 Vac, 50/60 Hz<br>Built-in driver included                               |
| Cable lenght:       | 2,50 m standard                                                                   |
| Weight:             | 2,8 kg                                                                            |
|                     | dimensions in mr                                                                  |