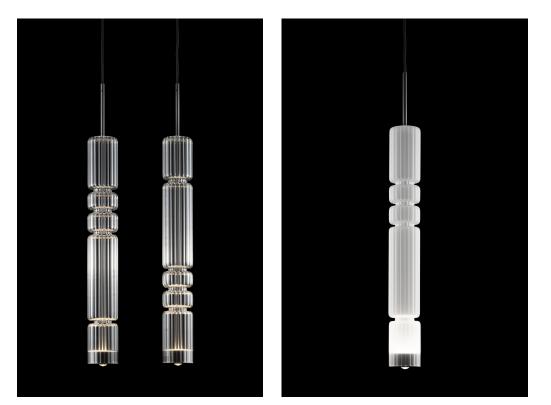

## BAMBOO A/B suspension design E. Rocchi & M. Crema - 2023

| DESCRIPTION         | Suspension lamp with ruled clear or frosted glass cylinder                        |
|---------------------|-----------------------------------------------------------------------------------|
|                     |                                                                                   |
| Environment:        | Indoor                                                                            |
| Mounting:           | Ceiling                                                                           |
| Canopy:             | Round shape varnished dark grey metal                                             |
| Structure:          | Varnished dark grey metal                                                         |
| Body:               | Clear or frosted ruled hand blown glass                                           |
| Power supply cable: | Coated fabric cable colour 21 BLACK                                               |
| TECHNICAL FEATURES  |                                                                                   |
| Light source:       | Dual light source, 7 watt LED module 2700k<br>+ 3w LED module with lens 10° 2700k |
| Connection:         | 100 - 240 Vac, 50/60 Hz<br>Built-in driver included                               |
| Cable lenght:       | 2,50 m standard                                                                   |
| Weight:             | 2,8 kg                                                                            |
|                     | dimensions in mr                                                                  |