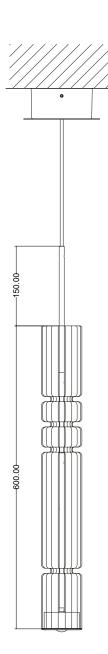

## BAMBOO A/B suspension design E. Rocchi & M. Crema - 2023

| DESCRIPTION         | Suspension lamp with ruled clear or frosted glass cylinder                        |
|---------------------|-----------------------------------------------------------------------------------|
|                     |                                                                                   |
| Environment:        | Indoor                                                                            |
| Mounting:           | Ceiling                                                                           |
| Canopy:             | Round shape varnished dark grey metal                                             |
| Structure:          | Varnished dark grey metal                                                         |
| Body:               | Clear or frosted ruled hand blown glass                                           |
| Power supply cable: | Coated fabric cable colour 21 BLACK                                               |
| TECHNICAL FEATURES  |                                                                                   |
| Light source:       | Dual light source, 7 watt LED module 2700k<br>+ 3w LED module with lens 10° 2700k |
| Connection:         | 100 - 240 Vac, 50/60 Hz<br>Built-in driver included                               |
| Cable lenght:       | 2,50 m standard                                                                   |
| Weight:             | 2,8 kg                                                                            |
|                     | dimensions in mr                                                                  |