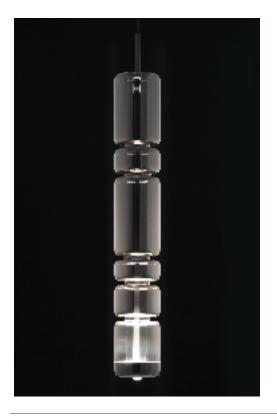

## CALAMUS 100 suspension design E. Rocchi & M. Crema - 2023

| DESCRIPTION         | Suspension lamp with hand blown glass body.<br>Various finishes.                  |  |
|---------------------|-----------------------------------------------------------------------------------|--|
|                     |                                                                                   |  |
| Environment:        | Indoor                                                                            |  |
| Mounting:           | Ceiling                                                                           |  |
| Canopy:             | Round shape varnished dark grey metal                                             |  |
| Structure:          | Varnished dark grey metal                                                         |  |
| Body:               | Clear or metallized ruled hand blown glass                                        |  |
| Pendant:            | Frosted ruled hand blown glass                                                    |  |
| Power supply cable: | Coated fabric cable colour 21 BLACK                                               |  |
| TECHNICAL FEATURES  |                                                                                   |  |
| Light source:       | Dual light source, 7 watt LED module 2700k<br>+ 3w LED module with lens 10° 2700k |  |
| Connection:         | 100 - 240 Vac, 50/60 Hz<br>Built-in driver included                               |  |
| Cable lenght:       | 2,00 m standard - extensible on demand                                            |  |
| Weight:             | 3,0 kg                                                                            |  |