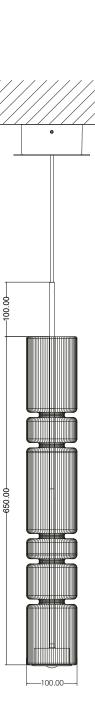

ndant:            | Frosted ruled hand blown glass                                                    |  |
| Power supply cable: | Coated fabric cable colour 21 BLACK                                               |  |
| TECHNICAL FEATURES  |                                                                                   |  |
| Light source:       | Dual light source, 7 watt LED module 2700k<br>+ 3w LED module with lens 10° 2700k |  |
| Connection:         | 100 - 240 Vac, 50/60 Hz<br>Built-in driver included                               |  |
| Cable lenght:       | 2,00 m standard - extensible on demand                                            |  |
| Weight:             | 3,0 kg                                                                            |  |

## CE F LED **IP20** ÷





dimensions in mm

-150.00-