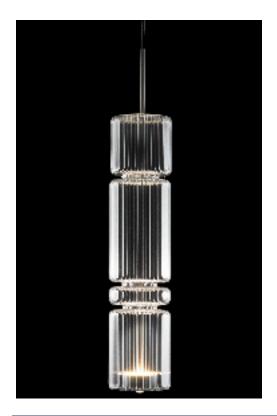

## CALAMUS 136 suspension design E. Rocchi & M. Crema - 2023

DESCRIPTION

|  | 150.00 |  |
|--|--------|--|
|  | θ      |  |

| 20 | θ |  |
|----|---|--|
|    |   |  |
| Ľ_ |   |  |

| Environment:        | Indoor                                     |  |
|---------------------|--------------------------------------------|--|
| Mounting:           | Ceiling                                    |  |
| Canopy:             | Round shape varnished dark grey metal      |  |
| Structure:          | Varnished dark grey metal                  |  |
| Body:               | Clear or metallized ruled hand blown glass |  |
| Power supply cable: | Coated fabric cable colour 21 BLACK        |  |

Various finishes.

Suspension lamp with hand blown glass body.

| TECHNICAL FEATURES |                                                                                   |  |
|--------------------|-----------------------------------------------------------------------------------|--|
| Light source:      | Dual light source, 7 watt LED module 2700k<br>+ 3w LED module with lens 10° 2700k |  |
| Connection:        | 100 - 240 Vac, 50/60 Hz<br>Built-in driver included                               |  |
| Cable lenght:      | 2,00 m standard - extensible on demand                                            |  |
| Weight:            | 4,0 kg                                                                            |  |
|                    | dimensions in mm                                                                  |  |