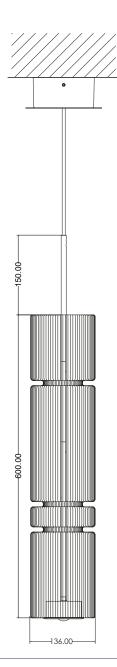

## CALAMUS 136 suspension design E. Rocchi & M. Crema - 2023

DESCRIPTION

|  | 150.00 |  |
|--|--------|--|
|  | θ      |  |

| 20 | θ |  |
|----|---|--|
|    |   |  |
| Ľ_ |   |  |

| Environment:        | Indoor                                     |  |
|---------------------|--------------------------------------------|--|
| Mounting:           | Ceiling                                    |  |
| Canopy:             | Round shape varnished dark grey metal      |  |
| Structure:          | Varnished dark grey metal                  |  |
| Body:               | Clear or metallized ruled hand blown glass |  |
| Power supply cable: | Coated fabric cable colour 21 BLACK        |  |

Various finishes.

Suspension lamp with hand blown glass body.

| TECHNICAL FEATURES |                                                                                   |  |
|--------------------|-----------------------------------------------------------------------------------|--|
| Light source:      | Dual light source, 7 watt LED module 2700k<br>+ 3w LED module with lens 10° 2700k |  |
| Connection:        | 100 - 240 Vac, 50/60 Hz<br>Built-in driver included                               |  |
| Cable lenght:      | 2,00 m standard - extensible on demand                                            |  |
| Weight:            | 4,0 kg                                                                            |  |
|                    | dimensions in mm                                                                  |  |