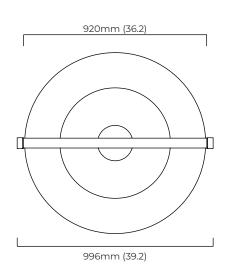

#### **DIMENSIONS** (body of fixture)

996 x 920 x 95 mm (l x w x h)

# **DIMENSIONS** (body of fixture)

996 x 920 x 95 mm (l x w x h)