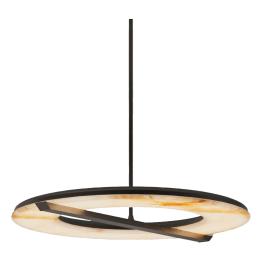

# CERES PENDANT CEILING MOUNTING PLATE

#### FINISH

antique bronze with honed alabaster bronze with honed alabaster

#### **DIMENSIONS** (body of fixture)

996 x 920 x 95 mm (l x w x h)

#### WEIGHT

38kg (83.8lbs)

please ensure ceiling structure is strong enough to support the weight of the light