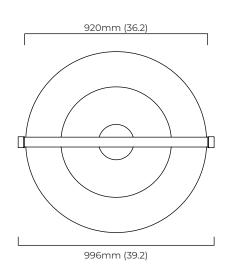

#### **DIMENSIONS** (body of fixture)

996 x 920 x 95 mm (l x w x h)

# **DIMENSIONS** (body of fixture)

996 x 920 x 95 mm (l x w x h)