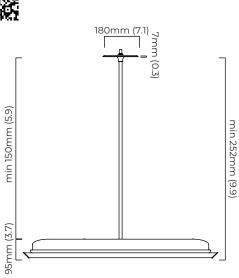

#### **DIMENSIONS** (body of fixture)

996 x 920 x 95 mm (l x w x h)

# **DIMENSIONS** (body of fixture)

996 x 920 x 95 mm (l x w x h)