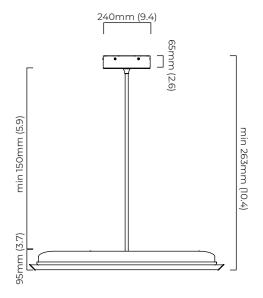

#### **DIMENSIONS** (body of fixture)

996 x 920 x 95 mm (l x w x h)

#### **OVERALL DROP**

minimum 252 mm

maximum on request 8102 mm

supplied with 1000mm drop rod (16 mm dia) as standard (adjustable on site)

# CEILING ROSE / PLATE

ceiling plate - 180mm x 180mm x 7mm

# CEILING ROSE / PLATE

ceiling rose - 240mm x 240mm x 65mm