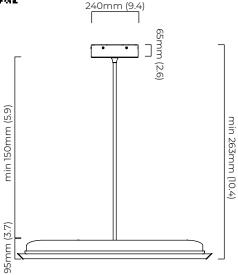

#### **DIMENSIONS** (body of fixture)

996 x 920 x 95 mm (l x w x h)

#### **OVERALL DROP**

minimum 252 mm

maximum on request 8102 mm

supplied with 1000mm drop rod (16 mm dia) as standard (adjustable on site)

# CEILING ROSE / PLATE

ceiling plate - 180mm x 180mm x 7mm

# CEILING ROSE / PLATE

ceiling rose - 240mm x 240mm x 65mm