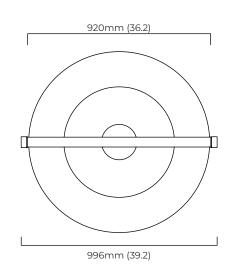

#### **DIMENSIONS** (body of fixture)

996 x 920 x 95 mm (l x w x h)

# **DIMENSIONS** (body of fixture)

996 x 920 x 95 mm (l x w x h)