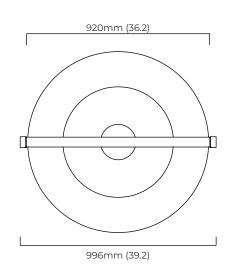

ned alabaster

#### **DIMENSIONS** (body of fixture)

996 x 920 x 95 mm (l x w x h)

#### WEIGHT

38kg (83.8lbs)

please ensure ceiling structure is strong enough to support the weight of the light

#### **OVERALL DROP**

minimum 252 mm

maximum on request 8102 mm

supplied with 1000mm drop rod (16 mm dia) as standard (adjustable on site)

#### ILLUMINATION

220-240v - integrated LED - 110w - 2700k 110-130v - integrated LED - 110w - 2700k LED driver to be installed in the ceiling cavity or remote drivers must be installed up to 20 meters from the body of the light

#### DIMMING

trailing dimmable / phase cut (rotary dimmer) - standard DALI option available (220-240v only) 0/1-10v (220-240v) - on request

# CEILING ROSE / PLATE

ceiling plate - 180mm x 180mm x 7mm

# CERTIFICATION















<sup>\*</sup>Diagrams are not to scale.

# CERES PENDANT CEILING ROSE

#### FINISH

antique bronze with honed alabaster bronze with honed alabaster

# **DIMENSIONS** (body of fixture)

996 x 920 x 95 mm (l x w x h)

### WEIGHT

38kg (83.8lbs)

please ensure ceiling structure is strong enough to support the weight of the light

#### **OVERALL DROP**

minimum 310 mm

maximum on request 8160 mm

supplied with 1000mm drop rod (16 mm dia) as standard (adjustable on site)

#### ILLUMINATION

220-240v - integrated LED - 110w - 2700k 110-130v - integrated LED - 110w - 2700k LED driver to be installed in the ceiling rose

#### DIMMING

trailing dimmable / phase cut (rotary dimmer) - standard DALI option available (220-240v only) 0/1-10v (220-240v) - on request

# CEILING ROSE / PLATE

ceiling