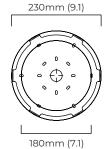

# CEILING ROSE / PLATE

ceiling plate - 180mm x 180mm x 7mm

# CEILING ROSE / PLATE

ceiling rose - 240mm x 240mm x 65mm