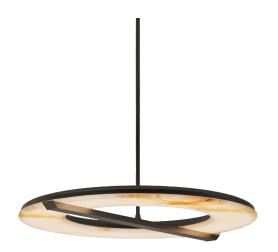

# CERES PENDANT CEILING MOUNTING PLATE

#### FINISH

antique bronze with honed alabaster bronze with honed alabaster

#### **DIMENSIONS** (body of fixture)

996 x 920 x 95 mm (l x w x h)

#### WEIGHT

38kg (83.8lbs)

please ensure ceiling structure is strong enough to support the weight of the light

#### **OVERALL DROP**

minimum 252 mm

maximum on request 8102 mm

supplied with 1000mm drop rod (16 mm dia) as standard (adjustable on site)