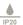

#### **DIMENSIONS** (body of fixture)

996 x 920 x 95 mm (l x w x h)

#### **OVERALL DROP**

minimum 252 mm

maximum on request 8102 mm

supplied with 1000mm drop rod (16 mm dia) as standard (adjustable on site)

# CEILING ROSE / PLATE

ceiling plate - 180mm x 180mm x 7mm