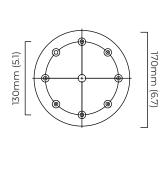

# CEILING ROSE / PLATE

ceiling plate - 180mm x 180mm x 7mm

# CEILING ROSE / PLATE

ceiling rose - 240mm x 240mm x 65mm