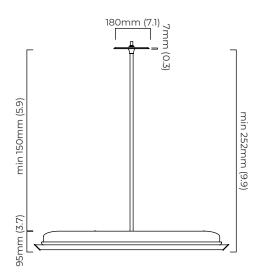

#### **OVERALL DROP**

minimum 252 mm

maximum on request 8102 mm

supplied with 1000mm drop rod (16 mm dia) as standard (adjustable on site)

#### **OVERALL DROP**

minimum 310 mm

maximum on request 8160 mm

supplied with 1000mm drop rod (16 mm dia) as standard (adjustable on site)