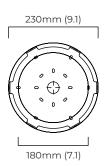

# CEILING ROSE / PLATE

ceiling plate - 180mm x 180mm x 7mm

# CEILING ROSE / PLATE

ceiling rose - 240mm x 240mm x 65mm