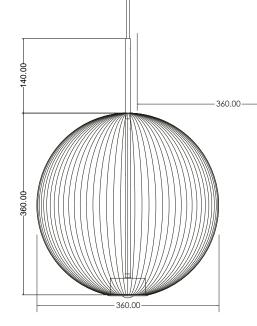

| Environment:        | Indoor                                  |
|---------------------|-----------------------------------------|
| Mounting:           | Ceiling                                 |
| Canopy:             | Round shape varnished dark grey metal   |
| Structure:          | Varnished dark grey metal               |
| Body:               | Clear of Frosted ruled hand blown glass |
| Power supply cable: | Coated fabric cable colour 21 BLACK     |

| TECHNICAL FEATURES |                                                                                   |
|--------------------|-----------------------------------------------------------------------------------|
| Light source:      | Dual light source, 7 watt LED module 2700k<br>+ 3w LED module with lens 10° 2700k |
| Connection:        | 100 - 240 Vac, 50/60 Hz<br>Built-in driver included                               |
| Cable lenght:      | 2,00 m standard - extensible on demand                                            |
| Weight:            | 2,6 kg                                                                            |
|                    | dimensions in mm                                                                  |