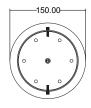

| TECHNICAL FEATURES |                                                                                   |
|--------------------|-----------------------------------------------------------------------------------|
| Light source:      | Dual light source, 7 watt LED module 2700k<br>+ 3w LED module with lens 10° 2700k |
| Connection:        | 100 - 240 Vac, 50/60 Hz<br>Built-in driver included                               |
| Cable lenght:      | 2,00 m standard - extensible on demand                                            |
| Weight:            | 2,6 kg                                                                            |
|                    | dimensions in mm                                                                  |