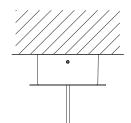

## MAHIDEVRAN suspension design E. Rocchi & M. Crema - 2023

| DESCRIPTION | Suspension lamp with hand blown glass body. |
|-------------|---------------------------------------------|
|             | Various finishes.                           |

| Environment:        | Indoor                                  |
|---------------------|-----------------------------------------|
| Mounting:           | Ceiling                                 |
| Canopy:             | Round shape varnished dark grey metal   |
| Structure:          | Varnished dark grey metal               |
| Body:               | Clear of Frosted ruled hand blown glass |
| Power supply cable: | Coated fabric cable colour 21 BLACK     |