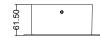

| TECHNICAL FEATURES |                                                                                   |
|--------------------|-----------------------------------------------------------------------------------|
| Light source:      | Dual light source, 7 watt LED module 2700k<br>+ 3w LED module with lens 10° 2700k |
| Connection:        | 100 - 240 Vac, 50/60 Hz<br>Built-in driver included                               |
| Cable lenght:      | 2,00 m standard - extensible on demand                                            |
| Weight:            | 2,6 kg                                                                            |
|                    | dimensions in mm                                                                  |