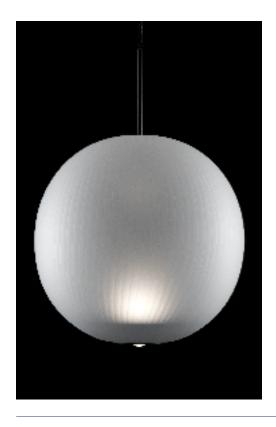

## MAHIDEVRAN suspension design E. Rocchi & M. Crema - 2023

| DESCRIPTION | Suspension lamp with hand blown glass body. |
|-------------|---------------------------------------------|
|             | Various finishes.                           |

| Environment:        | Indoor                                  |
|---------------------|-----------------------------------------|
| Mounting:           | Ceiling                                 |
| Canopy:             | Round shape varnished dark grey metal   |
| Structure:          | Varnished dark grey metal               |
| Body:               | Clear of Frosted ruled hand blown glass |
| Power supply cable: | Coated fabric cable colour 21 BLACK     |