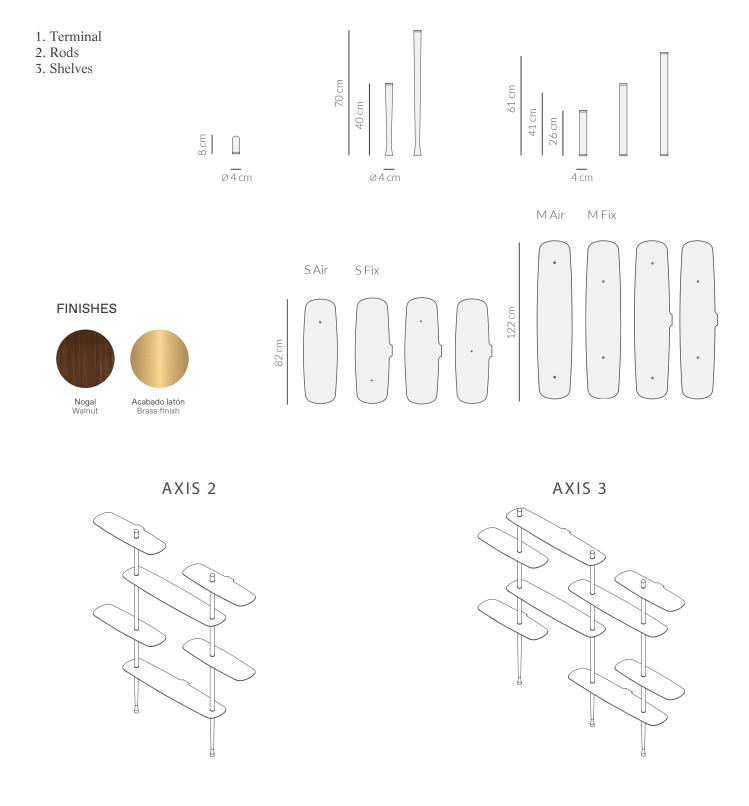

## AXIS SHELVING SYSTEM

It is a modular system consisting of shelves and rods of different sizes. The system stands thanks to 2 or 3 axis in which you can alternate different shelves, providing strength and flexibility to the structure at the same time. It's a very versatile collection that allows installation in any position, with only 2 or 3 wall fixing points.

## MATERIAL

Rods & terminals: Natural solid walnut with brass finished metal details.

Shelves: Natural walnut veneered MDF wood.

Wall anchorage and bases: Brass finished metal.

Manufactured in Spain following artisanal methods.