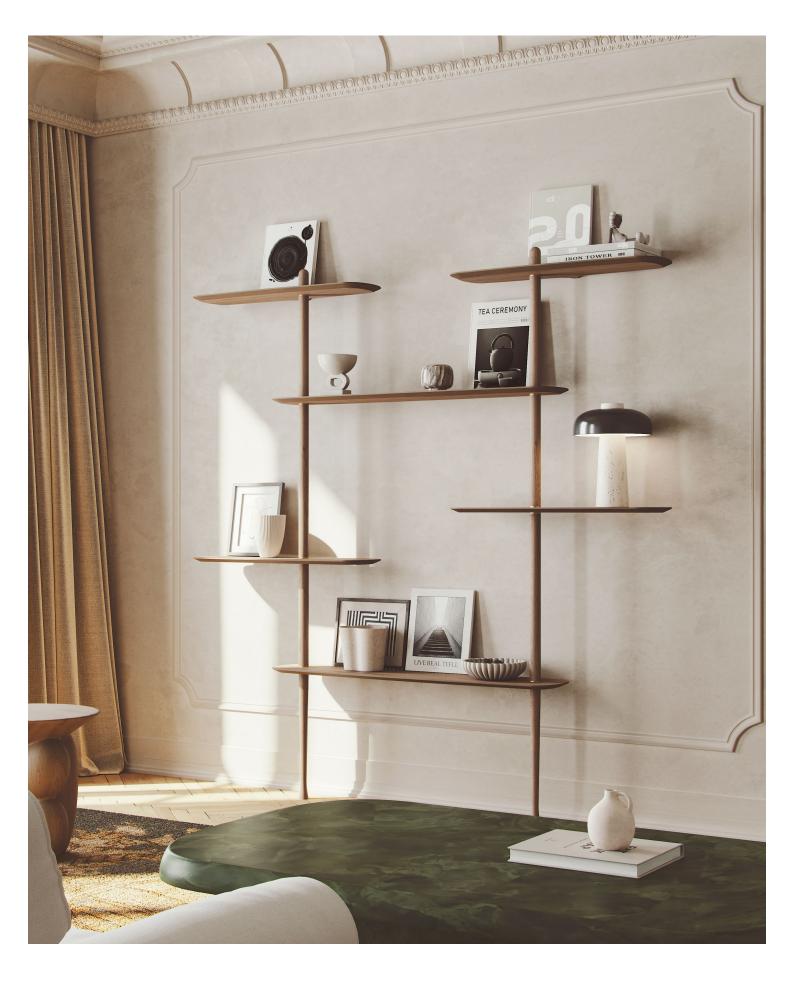

## AXIS SHELVING SYSTEM

It is a modular system consisting of shelves and rods of different sizes. The system stands thanks to 2 or 3 axis in which you can alternate different shelves, providing strength and flexibility to the structure at the same time. It's a very versatile collection that allows installation in any position, with only 2 or 3 wall fixing points.

## MATERIAL

Rods & terminals: Natural solid walnut with brass finished metal details.

Shelves: Natural walnut veneered MDF wood.

Wall anchorage and bases: Brass finished metal.

Manufactured in Spain following artisanal methods.