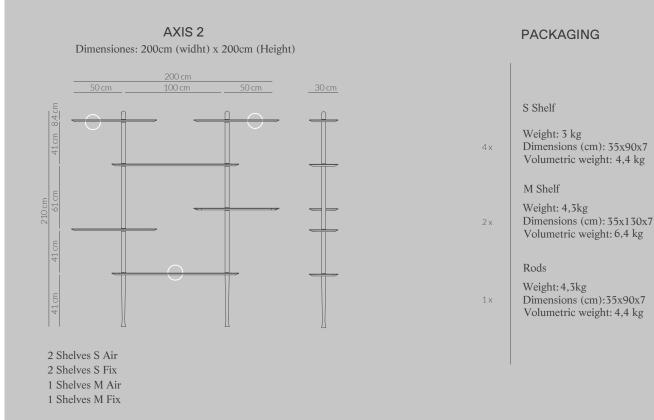

## 

PACKAGING

S Shelf Weight: 3 kg Dimensions (cm): 35x90x7 Volumetric weight: 4,4 kg M Shelf Weight: 4,3kg Dimensions (cm): 35x130x7 Volumetric weight: 6,4 kg Rods Weight: 7kg Dimensions (cm): 35x90x7 Volumetric weight: 6,4 kg